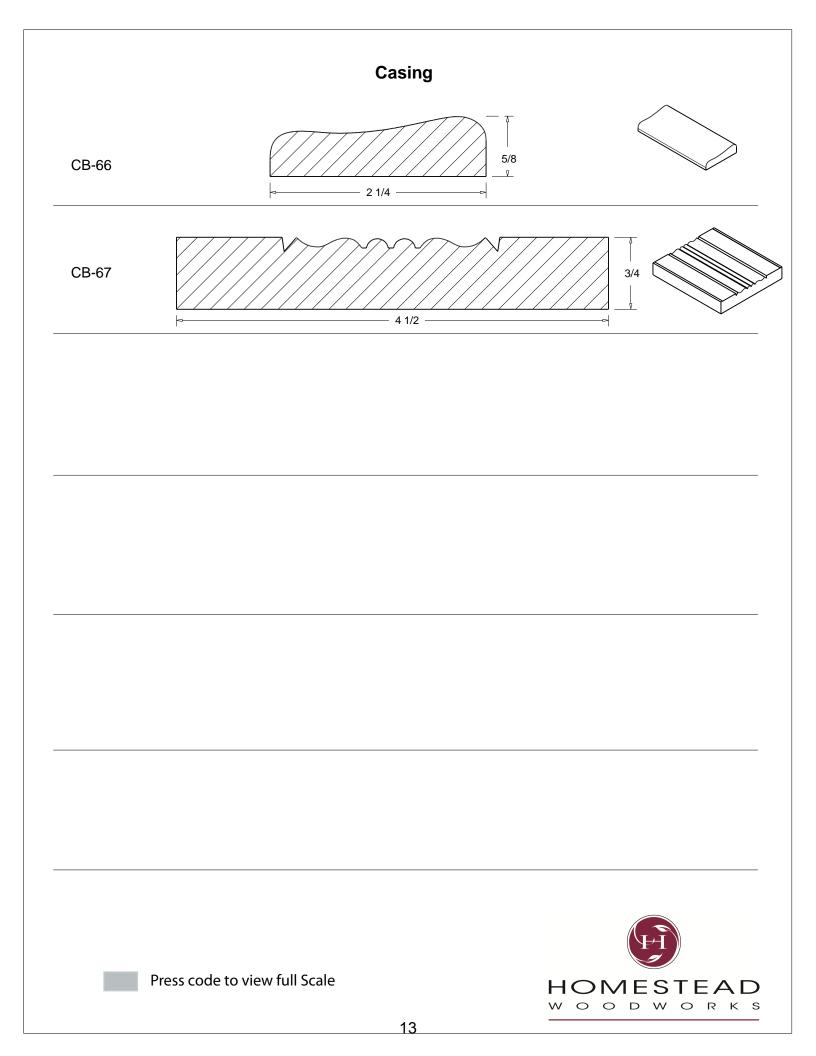

## *Custom* TRIM PACKAGES

Enhance The Look Of Your Home







www.hsww.ca

## **Table of Contents**

| Casing         | 1-13  |
|----------------|-------|
| Back Band      | 14-15 |
| Crown Mould    | 16-26 |
| Chair Rail     | 27-28 |
| Panel Mould    | 29-34 |
| Window Sill    | 35    |
| T & G Paneling | 36-37 |
| Hand Rail      | 38-42 |
| Base Board     | 43-44 |
| Door Stop      | 46    |
| Kitchen Door   | 47    |
| Plinth Blocks  | 48    |
| Shiplap        | 49    |
| Raised Panels  | 50    |
| Brick Mould    | 51    |
| Door Styles    | 53-54 |
|                |       |

Note: To view profile in full scale, click the item code to view

## www.hsww.ca

Homestead Woodworks 3575 Broadway ST. Hawkesville Ont. 519-699-4529





































































































## **Door Profile**



**FR-01** 



FR-02







**SR-02** 



SR-03

Press code to view full Scale







Press code to view full Scale

3575 Broadway St. Hawkesville ON N0B 2M0 T519.699.5390 F 519.699.5390 www.homesteadwoodworks.ca

## Door Sample

































































































































































































































































































































































































































3575 Broadway Street Hawkesville, Ontario N0B 1X0 519-