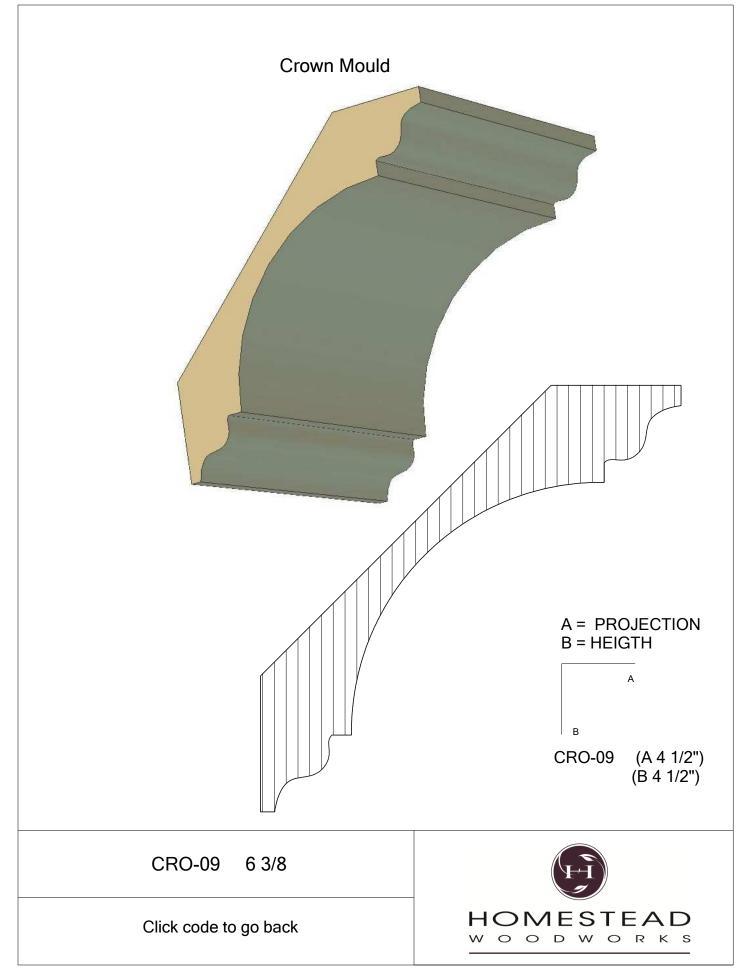

| 49    |
| Raised Panels  | 50    |
| Brick Mould    | 51    |
| Door Styles    | 53-54 |
|                |       |

Note: To view profile in full scale, click the item code to view

## www.hsww.ca

Homestead Woodworks 3575 Broadway ST. Hawkesville Ont. 519-699-4529





































































































## **Door Profile**



**FR-01** 



FR-02







**SR-02** 



SR-03

Press code to view full Scale







Press code to view full Scale

3575 Broadway St. Hawkesville ON N0B 2M0 T519.699.5390 F 519.699.5390 www.homesteadwoodworks.ca

## Door Sample

































































































































































































































































































































































































































3575 Broadway Street Hawkesville, Ontario N0B 1X0 519-699-4529