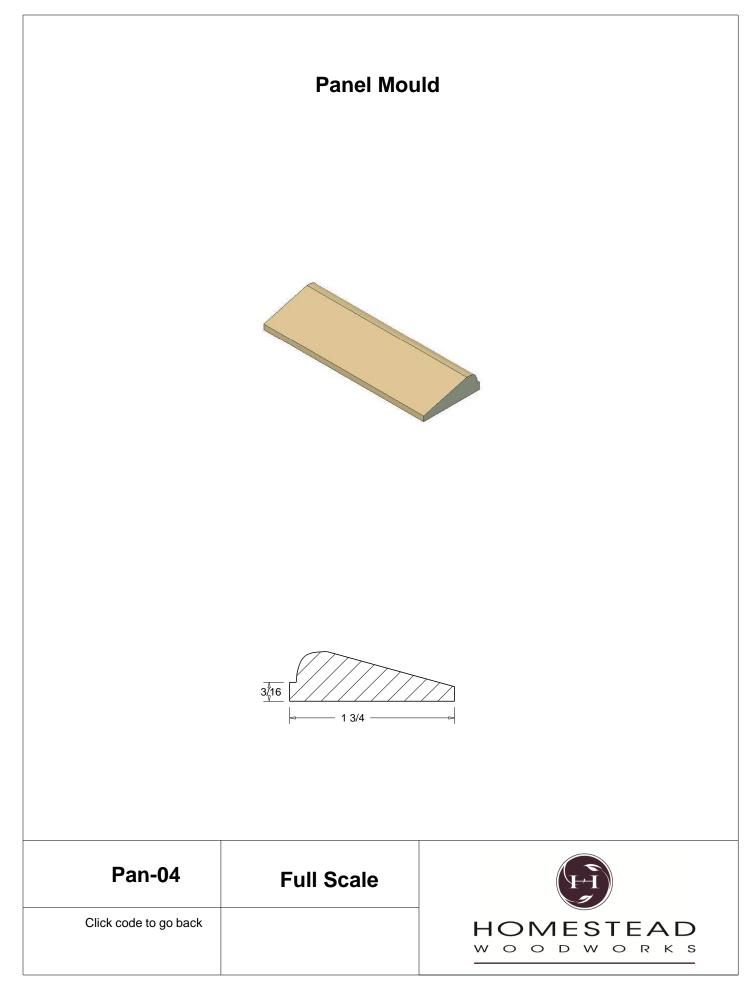

| Door Styles    | 53-54 |
|                |       |

Note: To view profile in full scale, click the item code to view

## www.hsww.ca

Homestead Woodworks 3575 Broadway ST. Hawkesville Ont. 519-699-4529





































































































## **Door Profile**



**FR-01** 



FR-02







**SR-02** 



SR-03

Press code to view full Scale







Press code to view full Scale

3575 Broadway St. Hawkesville ON N0B 2M0 T519.699.5390 F 519.699.5390 www.homesteadwoodworks.ca

## Door Sample

































































































































































































































































































































































































































3575 Broadway Street Hawkesville, Ontario N0B 1X0 519-699-4529