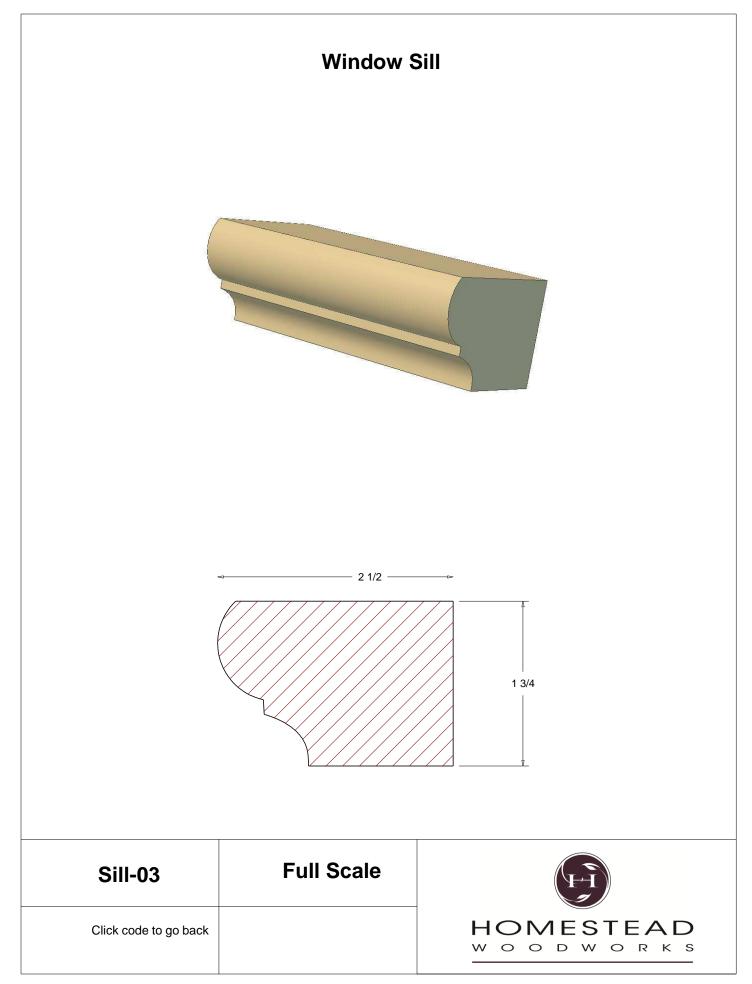

## **Table of Contents**

| Casing         | 1-13  |
|----------------|-------|
| Back Band      | 14-15 |
| Crown Mould    | 16-26 |
| Chair Rail     | 27-28 |
| Panel Mould    | 29-34 |
| Window Sill    | 35    |
| T & G Paneling | 36-37 |
| Hand Rail      | 38-42 |
| Base Board     | 43-44 |
| Door Stop      | 46    |
| Kitchen Door   | 47    |
| Plinth Blocks  | 48    |
| Shiplap        | 49    |
| Raised Panels  | 50    |
| Brick Mould    | 51    |
| Door Styles    | 53-54 |
|                |       |