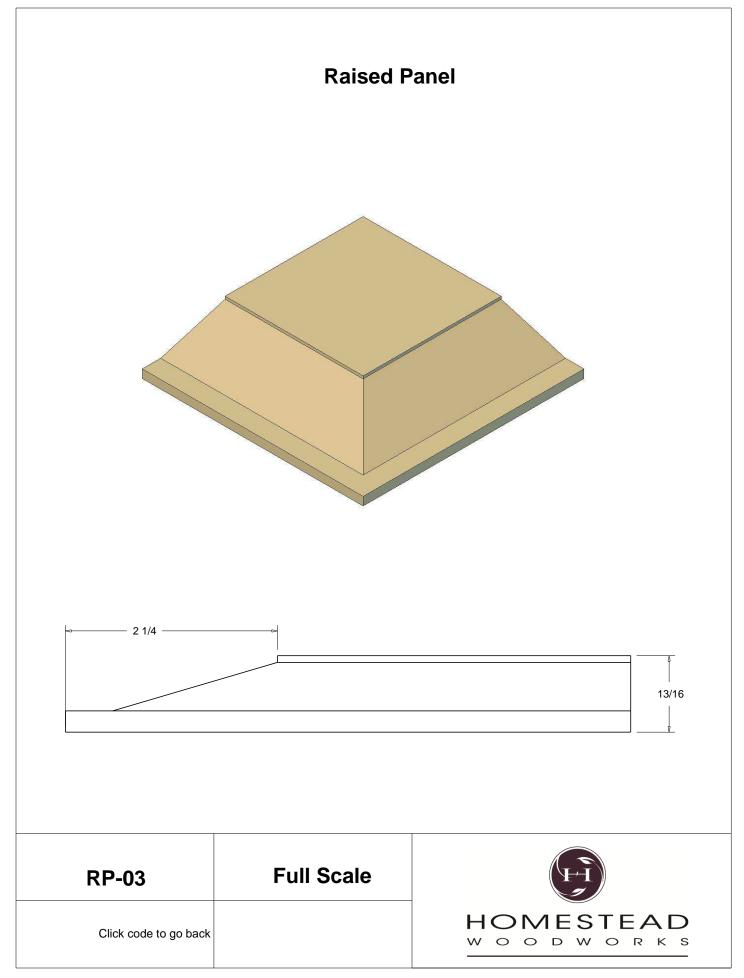

oadway ST. Hawkesville Ont. 519-699-4529





































































































## **Door Profile**



**FR-01** 



FR-02







**SR-02** 



SR-03

Press code to view full Scale







Press code to view full Scale

3575 Broadway St. Hawkesville ON N0B 2M0 T519.699.5390 F 519.699.5390 www.homesteadwoodworks.ca

## Door Sample

































































































































































































































































































































































































































3575 Broadway Street Hawkesville, Ontario N0B 1X0 519-699-4529