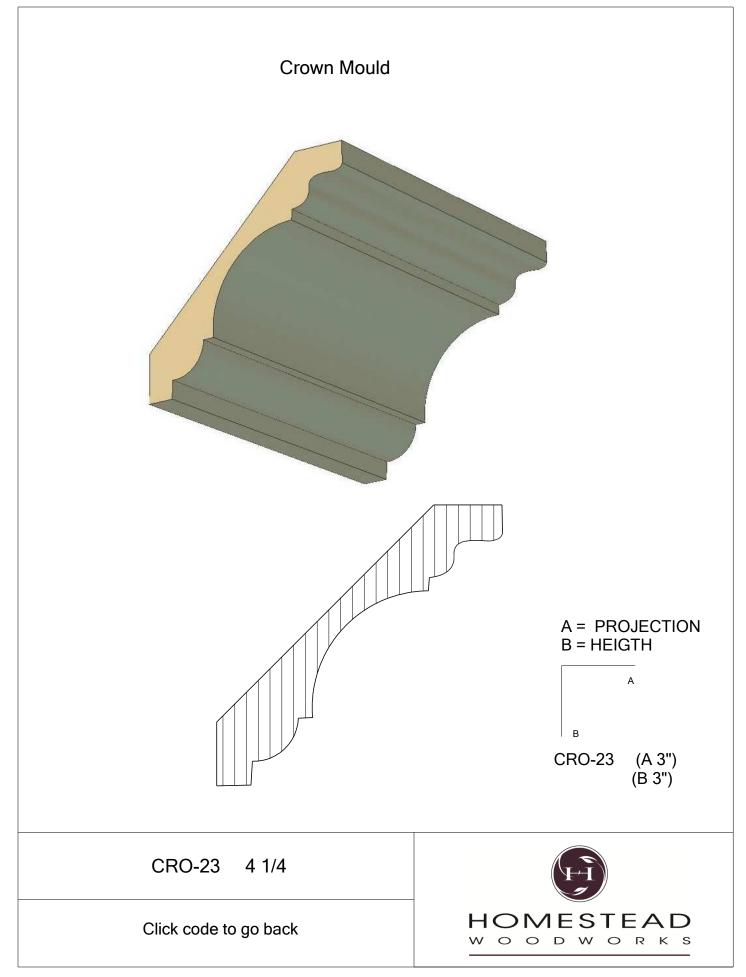

anels  | 50    |
| Brick Mould    | 51    |
| Door Styles    | 53-54 |
|                |       |

Note: To view profile in full scale, click the item code to view

## www.hsww.ca

Homestead Woodworks 3575 Broadway ST. Hawkesville Ont. 519-699-4529





































































































## **Door Profile**



**FR-01** 



FR-02







**SR-02** 



SR-03

Press code to view full Scale







Press code to view full Scale

3575 Broadway St. Hawkesville ON N0B 2M0 T519.699.5390 F 519.699.5390 www.homesteadwoodworks.ca

## Door Sample

































































































































































































































































































































































































































3575 Broadway Street Hawkesville, Ontario N0B 1X0 519-699-4529