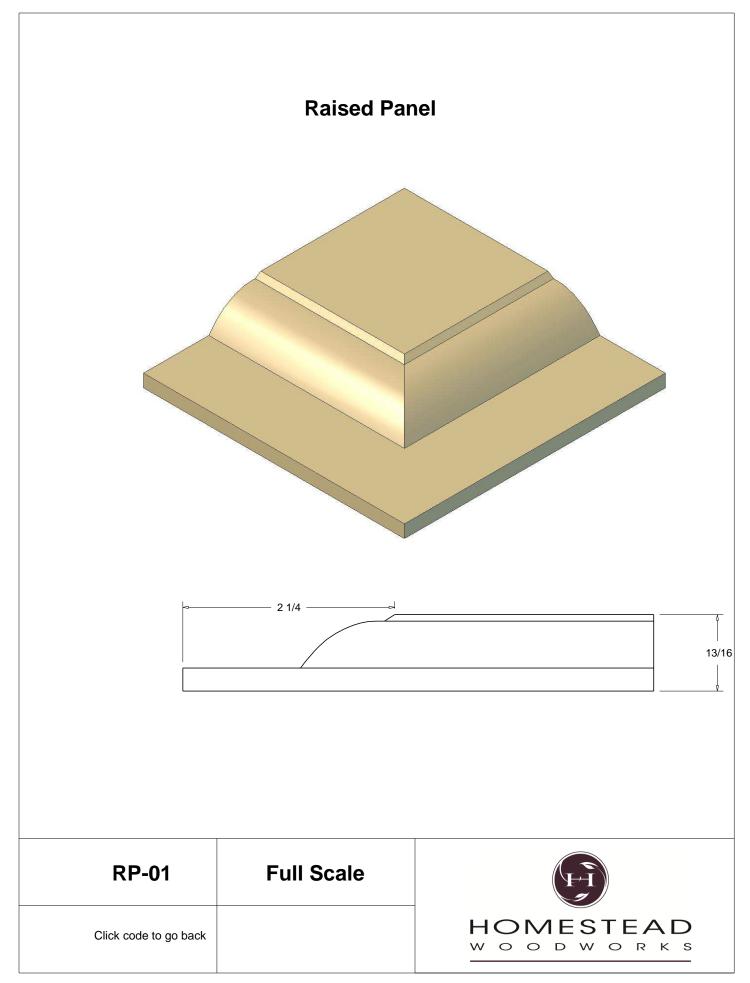

## **Table of Contents**

| Casing         | 1-13  |
|----------------|-------|
| Back Band      | 14-15 |
| Crown Mould    | 16-26 |
| Chair Rail     | 27-28 |
| Panel Mould    | 29-34 |
| Window Sill    | 35    |
| T & G Paneling | 36-37 |
| Hand Rail      | 38-42 |
| Base Board     | 43-44 |
| Door Stop      | 46    |
| Kitchen Door   | 47    |
| Plinth Blocks  | 48    |
| Shiplap        | 49    |
| Raised Panels  | 50    |
| Brick Mould    | 51    |
| Door Styles    | 53-54 |
|                |       |

Note: To view profile in full scale, click the item code to view