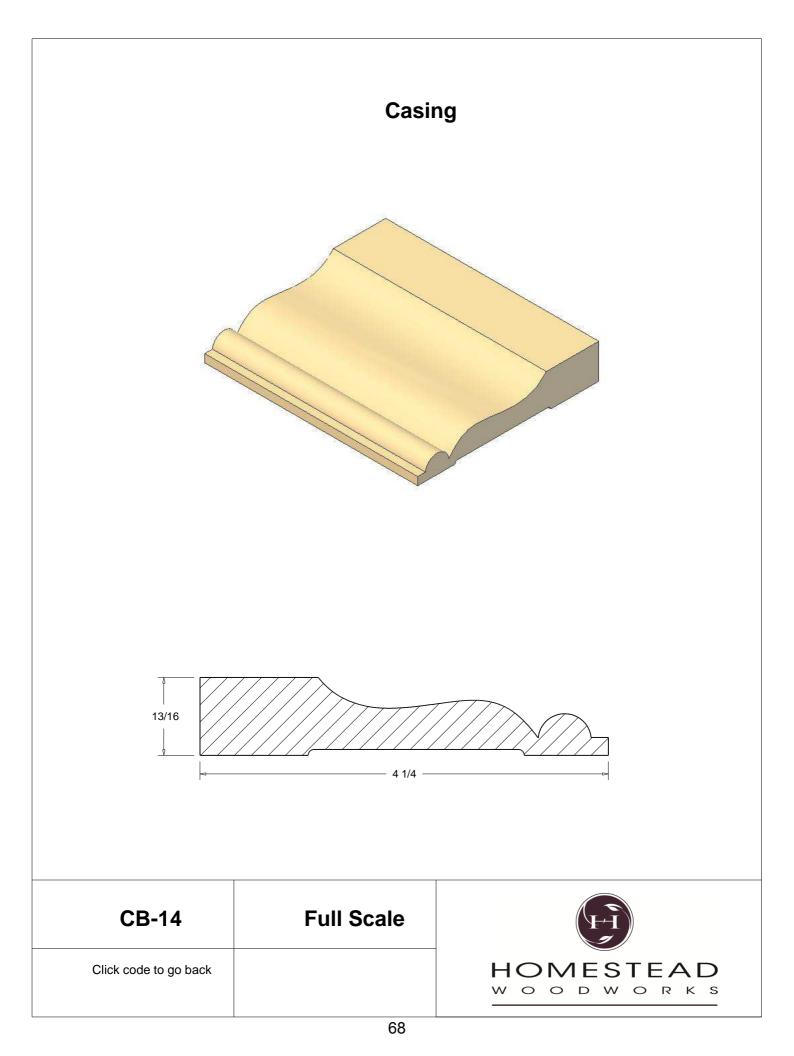

Hand Rail      | 38-42 |
| Base Board     | 43-44 |
| Door Stop      | 46    |
| Kitchen Door   | 47    |
| Plinth Blocks  | 48    |
| Shiplap        | 49    |
| Raised Panels  | 50    |
| Brick Mould    | 51    |
| Door Styles    | 53-54 |
|                |       |

Note: To view profile in full scale, click the item code to view

## www.hsww.ca

Homestead Woodworks 3575 Broadway ST. Hawkesville Ont. 519-699-4529





































































































## **Door Profile**



**FR-01** 



FR-02







**SR-02** 



SR-03

Press code to view full Scale







Press code to view full Scale

3575 Broadway St. Hawkesville ON N0B 2M0 T519.699.5390 F 519.699.5390 www.homesteadwoodworks.ca

## Door Sample

































































































































































































































































































































































































































3575 Broadway Street Hawkesville, Ontario N0B 1X0 519-699-4529