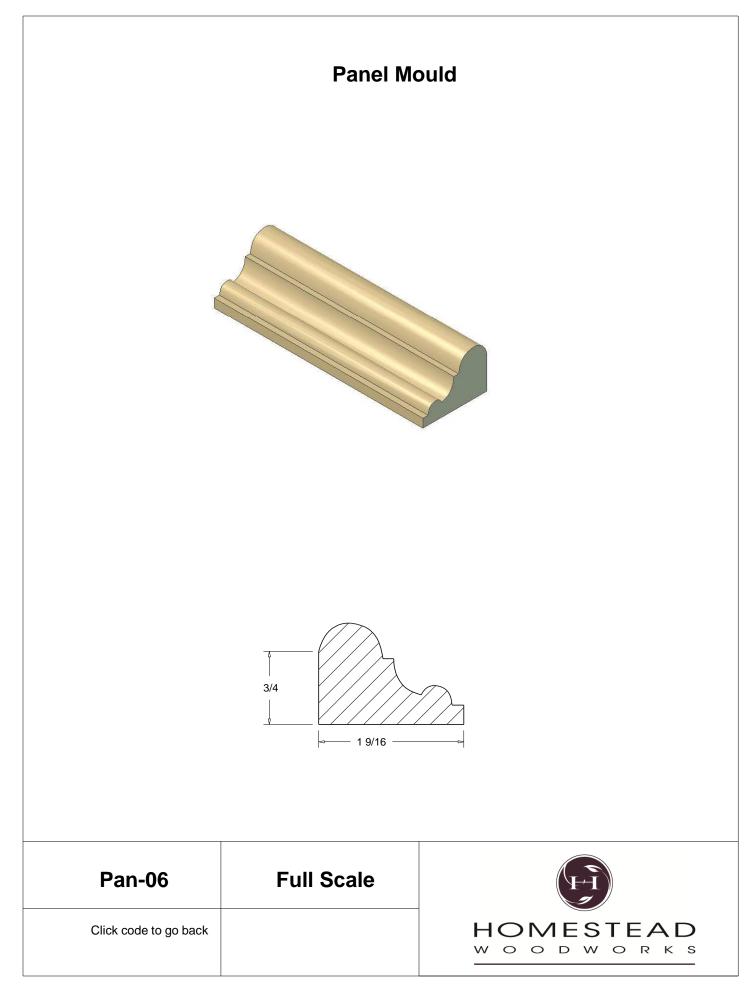

or Styles    | 53-54 |
|                |       |

Note: To view profile in full scale, click the item code to view

## www.hsww.ca

Homestead Woodworks 3575 Broadway ST. Hawkesville Ont. 519-699-4529





































































































## **Door Profile**



**FR-01** 



FR-02







**SR-02** 



SR-03

Press code to view full Scale







Press code to view full Scale

3575 Broadway St. Hawkesville ON N0B 2M0 T519.699.5390 F 519.699.5390 www.homesteadwoodworks.ca

## Door Sample

































































































































































































































































































































































































































3575 Broadway Street Hawkesville, Ontario N0B 1X0 519-699-4529