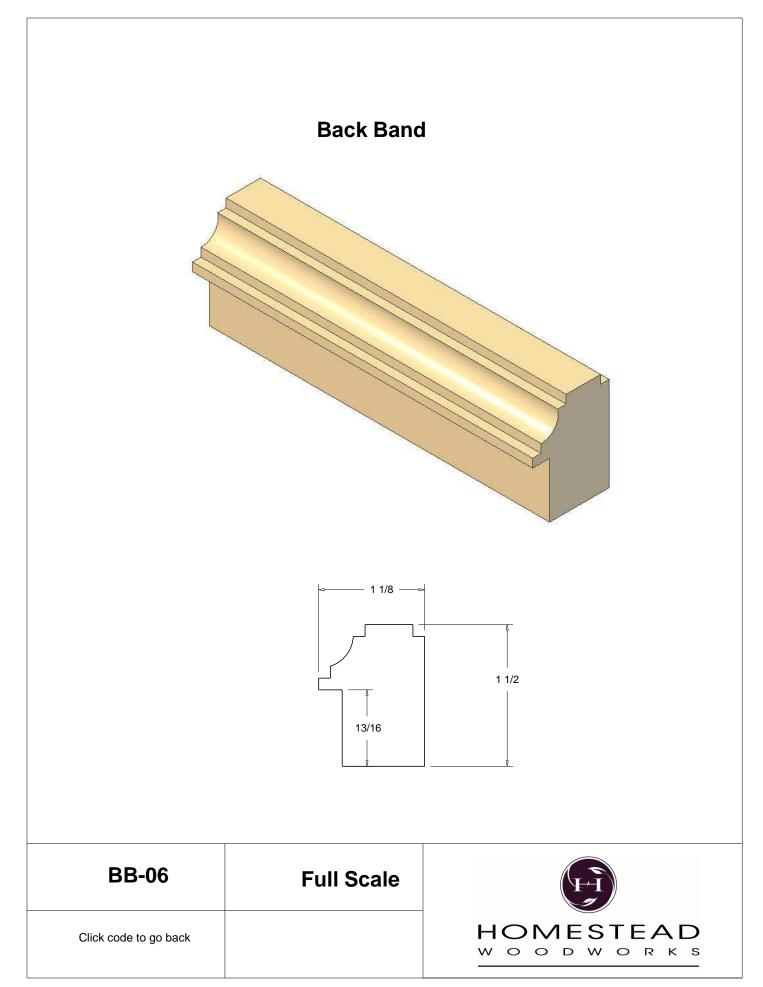

cks  | 48    |
| Shiplap        | 49    |
| Raised Panels  | 50    |
| Brick Mould    | 51    |
| Door Styles    | 53-54 |
|                |       |

Note: To view profile in full scale, click the item code to view

## www.hsww.ca

Homestead Woodworks 3575 Broadway ST. Hawkesville Ont. 519-699-4529





































































































## **Door Profile**



**FR-01** 



FR-02







**SR-02** 



SR-03

Press code to view full Scale







Press code to view full Scale

3575 Broadway St. Hawkesville ON N0B 2M0 T519.699.5390 F 519.699.5390 www.homesteadwoodworks.ca

## Door Sample

































































































































































































































































































































































































































3575 Broadway Street Hawkesville, Ontario N0B 1X0 519-699-4529