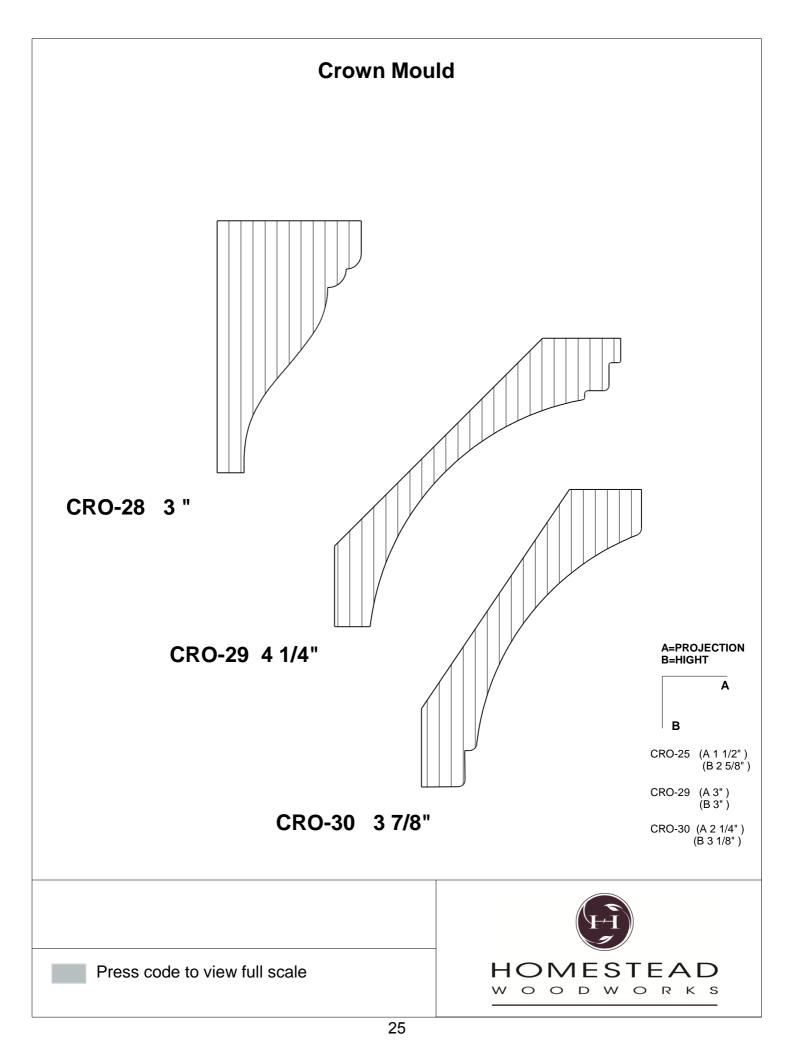

## *Custom* TRIM PACKAGES

Enhance The Look Of Your Home







www.hsww.ca

## **Table of Contents**

| Casing         | 1-13  |
|----------------|-------|
| Back Band      | 14-15 |
| Crown Mould    | 16-26 |
| Chair Rail     | 27-28 |
| Panel Mould    | 29-34 |
| Window Sill    | 35    |
| T & G Paneling | 36-37 |
| Hand Rail      | 38-42 |
| Base Board     | 43-44 |
| Door Stop      | 46    |
| Kitchen Door   | 47    |
| Plinth Blocks  | 48    |
| Shiplap        | 49    |
| Raised Panels  | 50    |
| Brick Mould    | 51    |
| Door Styles    | 53-54 |
|                |       |

Note: To view profile in full scale, click the item code to view

## www.hsww.ca

Homestead Woodworks 3575 Broadway ST. Hawkesville Ont. 519-699-4529





































































































## **Door Profile**



**FR-01** 



FR-02







**SR-02** 



SR-03

Press code to view full Scale







Press code to view full Scale

3575 Broadway St. Hawkesville ON N0B 2M0 T519.699.5390 F 519.699.5390 www.homesteadwoodworks.ca

## Door Sample

































































































































































































































































































































































































































3575 Broadway Street Hawkesville, Ontario N0B 1X0 519-699-4529