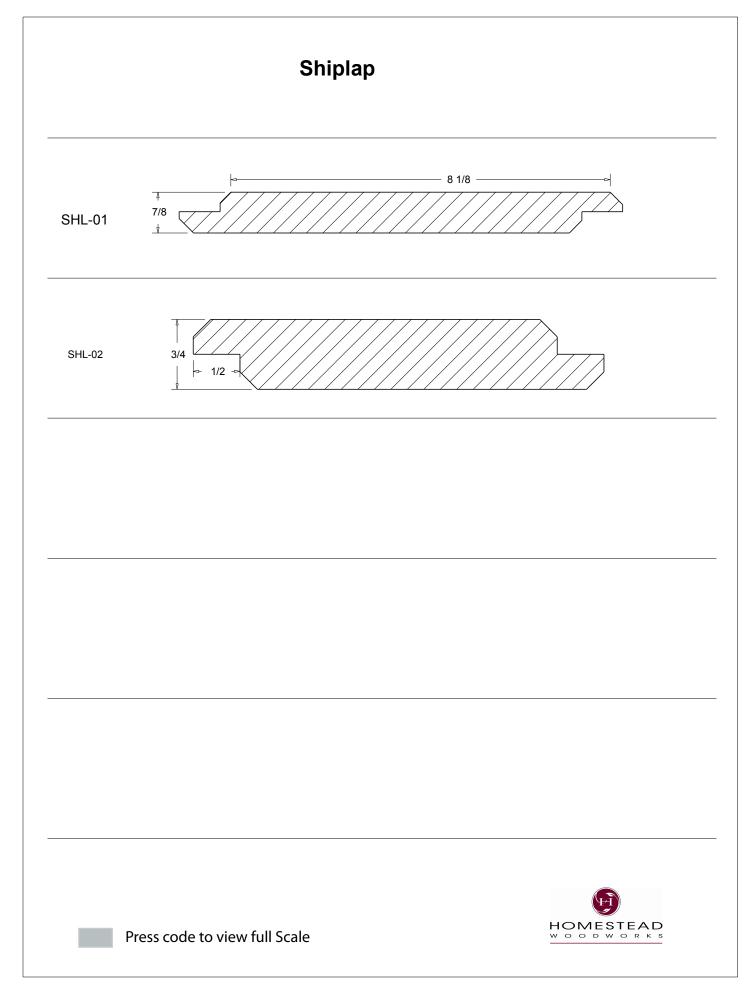

## **Table of Contents**

| Casing         | 1-13  |
|----------------|-------|
| Back Band      | 14-15 |
| Crown Mould    | 16-26 |
| Chair Rail     | 27-28 |
| Panel Mould    | 29-34 |
| Window Sill    | 35    |
| T & G Paneling | 36-37 |
| Hand Rail      | 38-42 |
| Base Board     | 43-44 |
| Door Stop      | 46    |
| Kitchen Door   | 47    |
| Plinth Blocks  | 48    |
| Shiplap        | 49    |
| Raised Panels  | 50    |
| Brick Mould    | 51    |
| Door Styles    | 53-54 |
|                |       |

Note: To view profile in full scale, click the item code to view