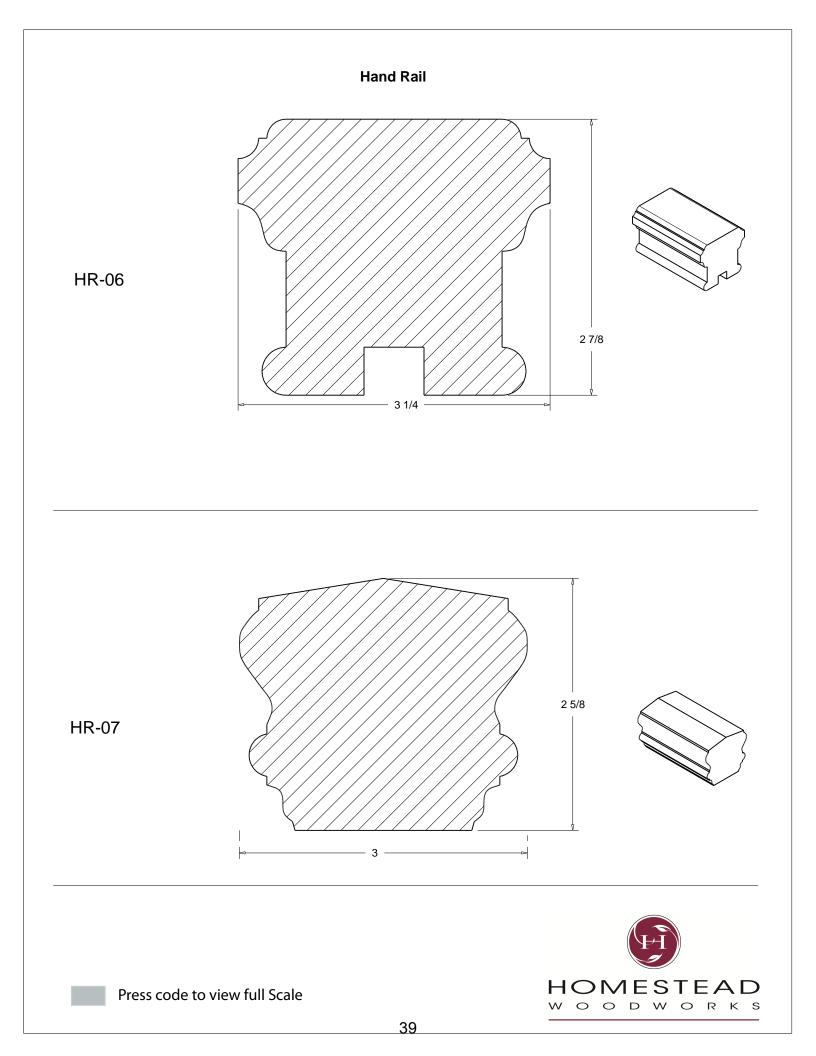

M PACKAGES

Enhance The Look Of Your Home







www.hsww.ca

## **Table of Contents**

| Casing         | 1-13  |
|----------------|-------|
| Back Band      | 14-15 |
| Crown Mould    | 16-26 |
| Chair Rail     | 27-28 |
| Panel Mould    | 29-34 |
| Window Sill    | 35    |
| T & G Paneling | 36-37 |
| Hand Rail      | 38-42 |
| Base Board     | 43-44 |
| Door Stop      | 46    |
| Kitchen Door   | 47    |
| Plinth Blocks  | 48    |
| Shiplap        | 49    |
| Raised Panels  | 50    |
| Brick Mould    | 51    |
| Door Styles    | 53-54 |
|                |       |

Note: To view profile in full scale, click the item code to view

## www.hsww.ca

Homestead Woodworks 3575 Broadway ST. Hawkesville Ont. 519-699-4529





































































































## **Door Profile**



**FR-01** 



FR-02







**SR-02** 



SR-03

Press code to view full Scale







Press code to view full Scale

3575 Broadway St. Hawkesville ON N0B 2M0 T519.699.5390 F 519.699.5390 www.homesteadwoodworks.ca

## Door Sample

































































































































































































































































































































































































































3575 Broadway Street Hawkesville, Ontario N0B 1X0 519-699-4529