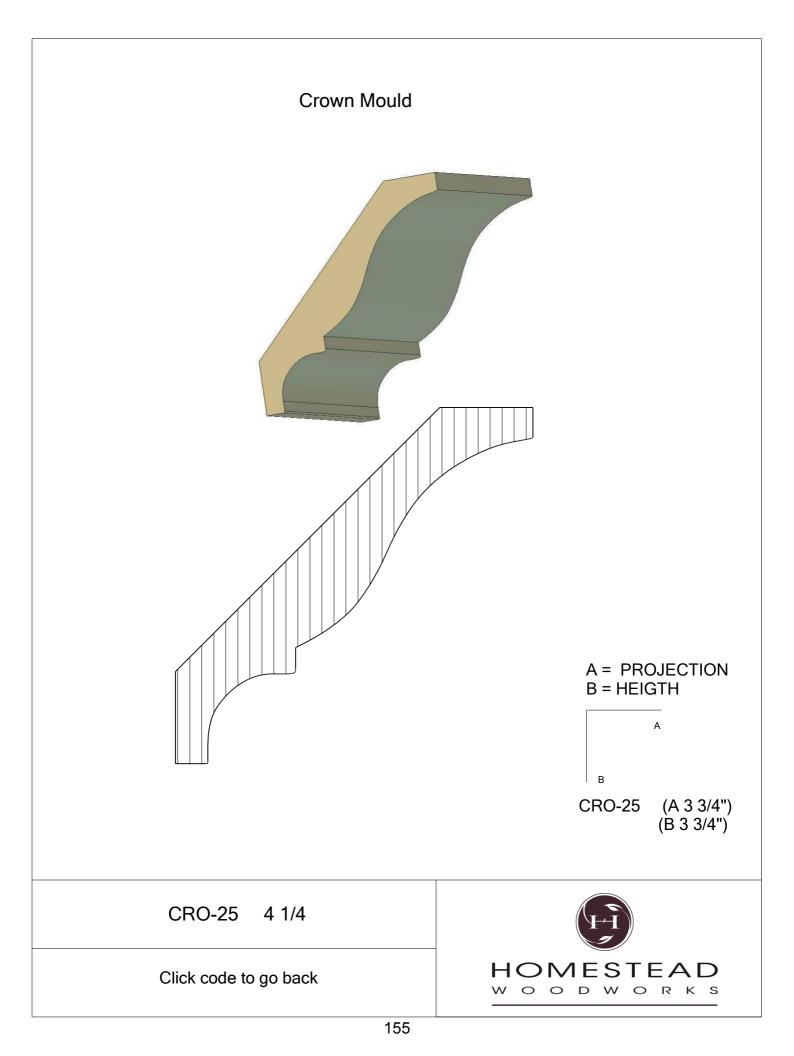

s  | 50    |
| Brick Mould    | 51    |
| Door Styles    | 53-54 |
|                |       |

Note: To view profile in full scale, click the item code to view

## www.hsww.ca

Homestead Woodworks 3575 Broadway ST. Hawkesville Ont. 519-699-4529





































































































## **Door Profile**



**FR-01** 



FR-02







**SR-02** 



SR-03

Press code to view full Scale







Press code to view full Scale

3575 Broadway St. Hawkesville ON N0B 2M0 T519.699.5390 F 519.699.5390 www.homesteadwoodworks.ca

## Door Sample

































































































































































































































































































































































































































3575 Broadway Street Hawkesville, Ontario N0B 1X0 519-699-4529