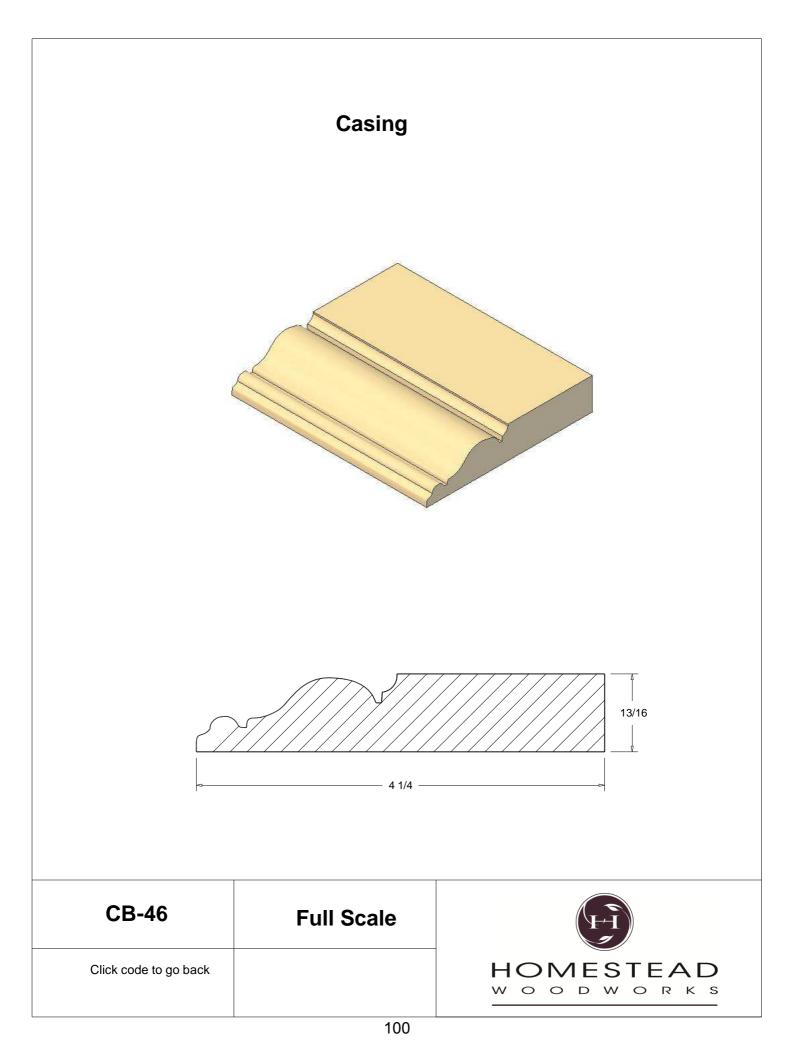

| 46    |
| Kitchen Door   | 47    |
| Plinth Blocks  | 48    |
| Shiplap        | 49    |
| Raised Panels  | 50    |
| Brick Mould    | 51    |
| Door Styles    | 53-54 |
|                |       |

Note: To view profile in full scale, click the item code to view

## www.hsww.ca

Homestead Woodworks 3575 Broadway ST. Hawkesville Ont. 519-699-4529





































































































## **Door Profile**



**FR-01** 



FR-02







**SR-02** 



SR-03

Press code to view full Scale







Press code to view full Scale

3575 Broadway St. Hawkesville ON N0B 2M0 T519.699.5390 F 519.699.5390 www.homesteadwoodworks.ca

## Door Sample

































































































































































































































































































































































































































3575 Broadway Street Hawkesville, Ontario N0B 1X0 519-699-4529