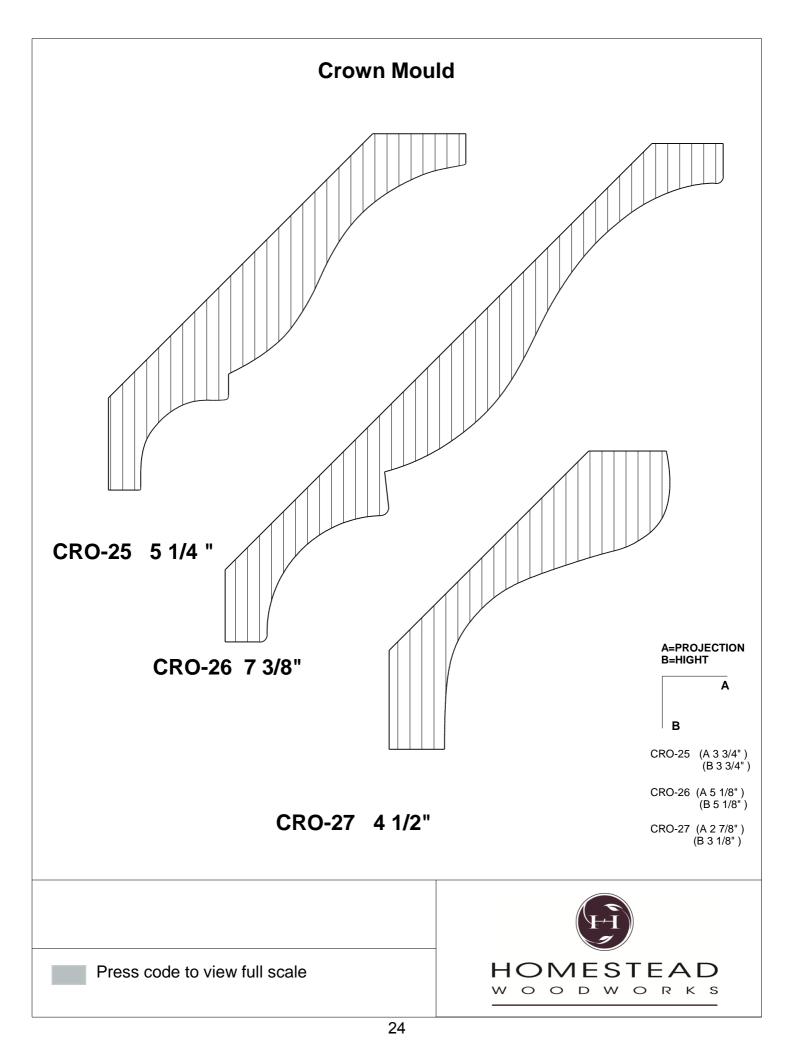

## *Custom* TRIM PACKAGES

Enhance The Look Of Your Home







www.hsww.ca

## **Table of Contents**

| Casing         | 1-13  |
|----------------|-------|
| Back Band      | 14-15 |
| Crown Mould    | 16-26 |
| Chair Rail     | 27-28 |
| Panel Mould    | 29-34 |
| Window Sill    | 35    |
| T & G Paneling | 36-37 |
| Hand Rail      | 38-42 |
| Base Board     | 43-44 |
| Door Stop      | 46    |
| Kitchen Door   | 47    |
| Plinth Blocks  | 48    |
| Shiplap        | 49    |
| Raised Panels  | 50    |
| Brick Mould    | 51    |
| Door Styles    | 53-54 |
|                |       |

Note: To view profile in full scale, click the item code to view

## www.hsww.ca

Homestead Woodworks 3575 Broadway ST. Hawkesville Ont. 519-699-4529





































































































## **Door Profile**



**FR-01** 



FR-02







**SR-02** 



SR-03

Press code to view full Scale







Press code to view full Scale

3575 Broadway St. Hawkesville ON N0B 2M0 T519.699.5390 F 519.699.5390 www.homesteadwoodworks.ca

## Door Sample

































































































































































































































































































































































































































3575 Broadway Street Hawkesville, Ontario N0B 1X0 519-699-4529