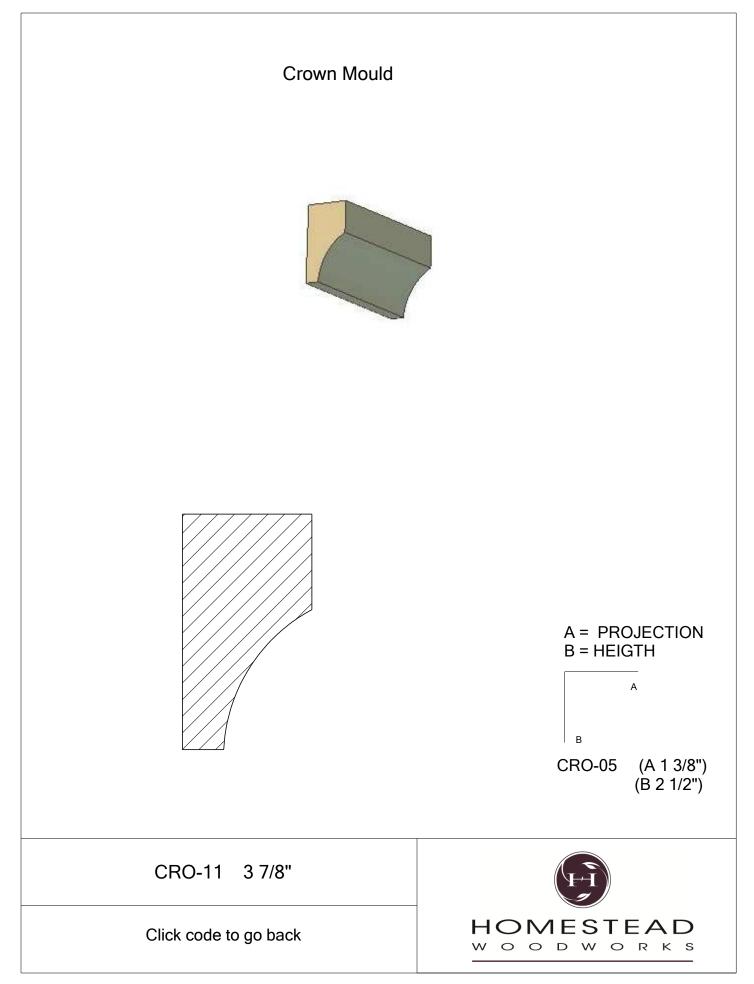

| 49    |
| Raised Panels  | 50    |
| Brick Mould    | 51    |
| Door Styles    | 53-54 |
|                |       |

Note: To view profile in full scale, click the item code to view

## www.hsww.ca

Homestead Woodworks 3575 Broadway ST. Hawkesville Ont. 519-699-4529





































































































## **Door Profile**



**FR-01** 



FR-02







**SR-02** 



SR-03

Press code to view full Scale







Press code to view full Scale

3575 Broadway St. Hawkesville ON N0B 2M0 T519.699.5390 F 519.699.5390 www.homesteadwoodworks.ca

## Door Sample

































































































































































































































































































































































































































3575 Broadway Street Hawkesville, Ontario N0B 1X0 519-699-4529