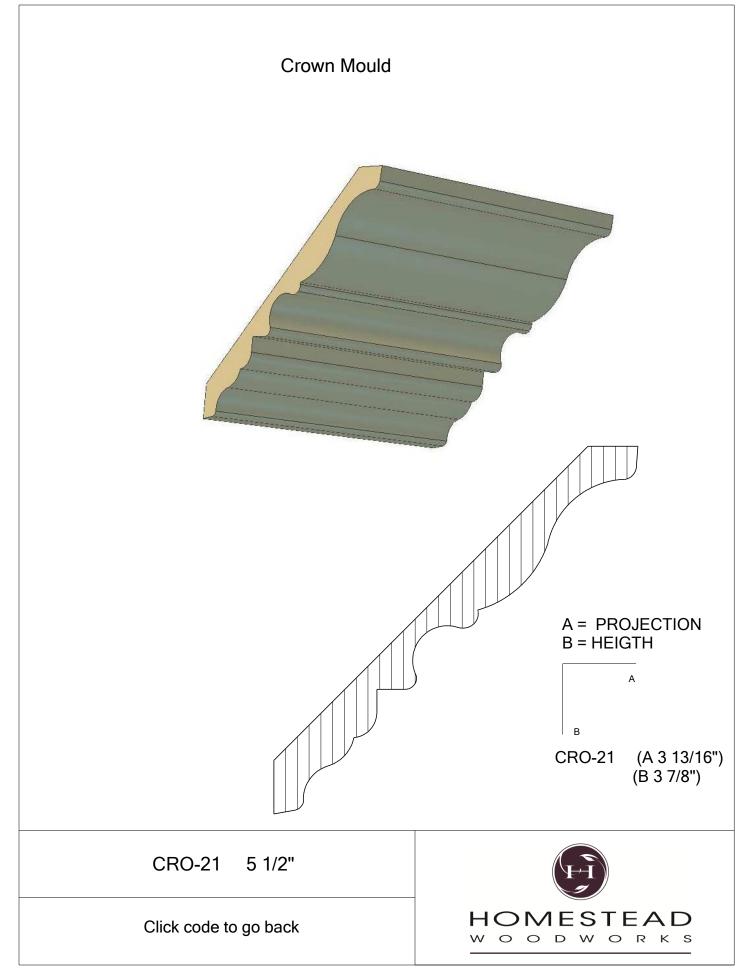

ed Panels  | 50    |
| Brick Mould    | 51    |
| Door Styles    | 53-54 |
|                |       |

Note: To view profile in full scale, click the item code to view

## www.hsww.ca

Homestead Woodworks 3575 Broadway ST. Hawkesville Ont. 519-699-4529





































































































## **Door Profile**



**FR-01** 



FR-02







**SR-02** 



SR-03

Press code to view full Scale







Press code to view full Scale

3575 Broadway St. Hawkesville ON N0B 2M0 T519.699.5390 F 519.699.5390 www.homesteadwoodworks.ca

## Door Sample

































































































































































































































































































































































































































3575 Broadway Street Hawkesville, Ontario N0B 1X0 519-699-4529