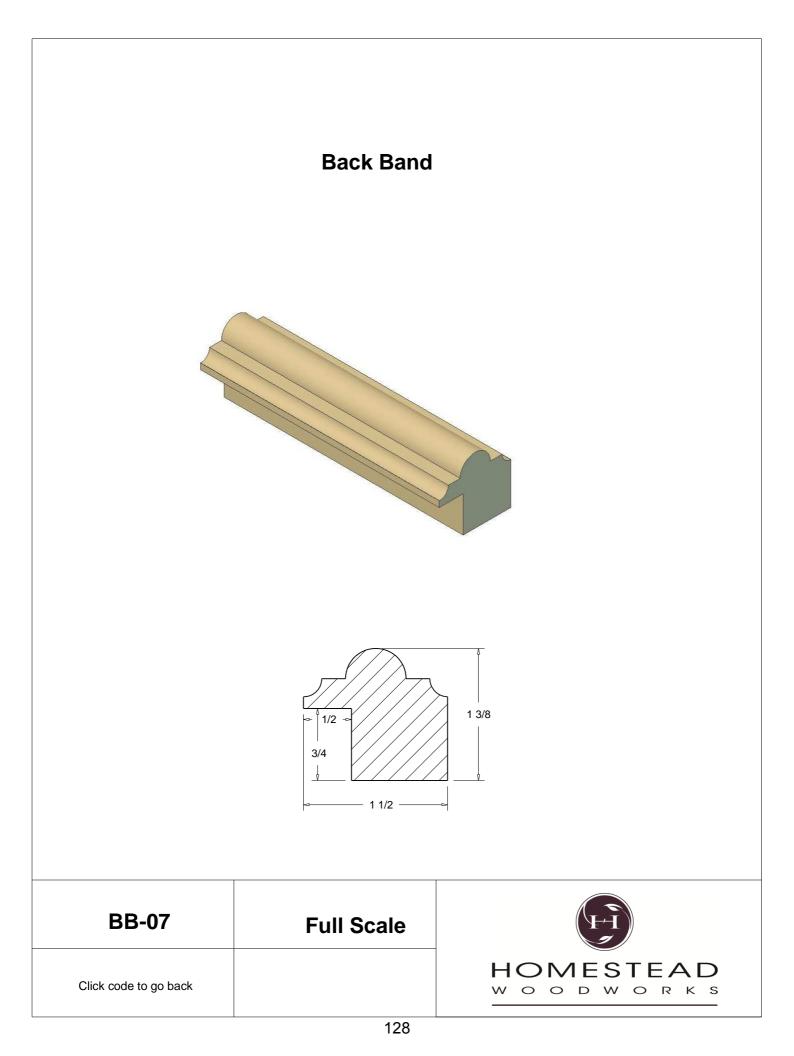

s  | 48    |
| Shiplap        | 49    |
| Raised Panels  | 50    |
| Brick Mould    | 51    |
| Door Styles    | 53-54 |
|                |       |

Note: To view profile in full scale, click the item code to view

## www.hsww.ca

Homestead Woodworks 3575 Broadway ST. Hawkesville Ont. 519-699-4529





































































































## **Door Profile**



**FR-01** 



FR-02







**SR-02** 



SR-03

Press code to view full Scale







Press code to view full Scale

3575 Broadway St. Hawkesville ON N0B 2M0 T519.699.5390 F 519.699.5390 www.homesteadwoodworks.ca

## Door Sample

































































































































































































































































































































































































































3575 Broadway Street Hawkesville, Ontario N0B 1X0 519-699-4529