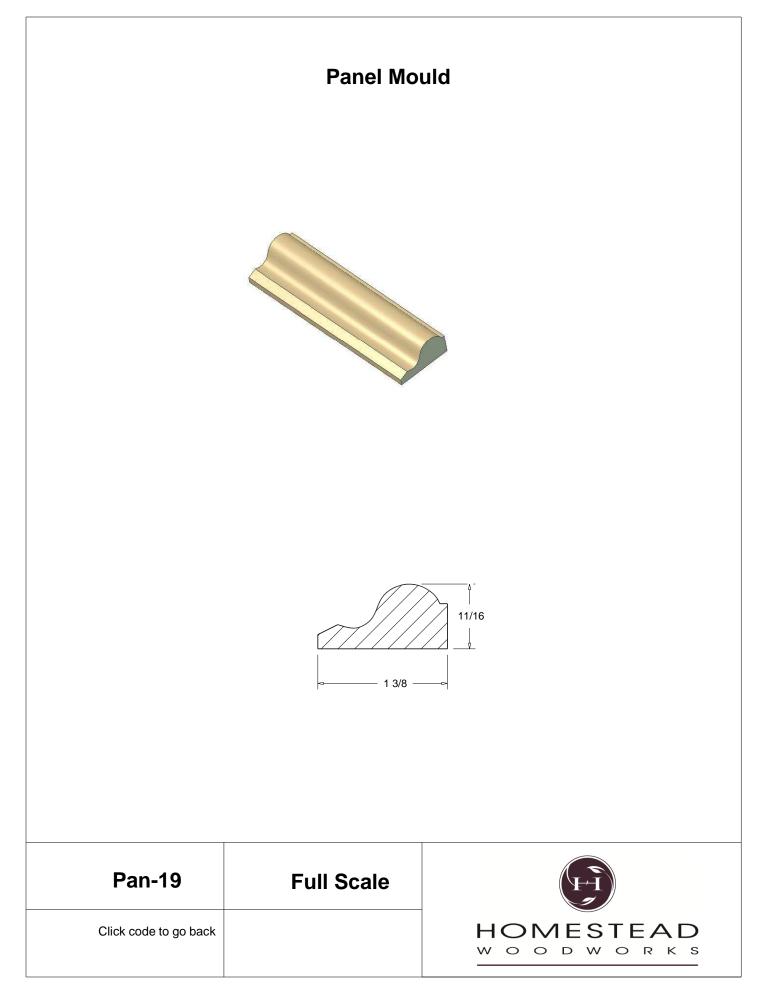

|       |

Note: To view profile in full scale, click the item code to view

## www.hsww.ca

Homestead Woodworks 3575 Broadway ST. Hawkesville Ont. 519-699-4529





































































































## **Door Profile**



**FR-01** 



FR-02







**SR-02** 



SR-03

Press code to view full Scale







Press code to view full Scale

3575 Broadway St. Hawkesville ON N0B 2M0 T519.699.5390 F 519.699.5390 www.homesteadwoodworks.ca

## Door Sample

































































































































































































































































































































































































































3575 Broadway Street Hawkesville, Ontario N0B 1X0 519-699-4529