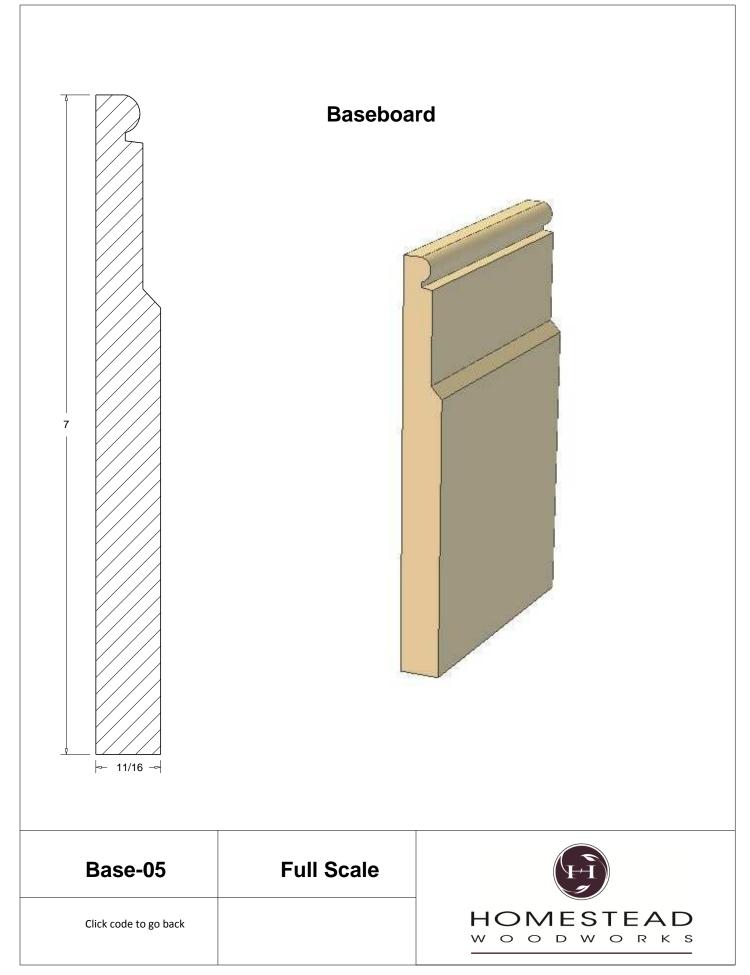

# www.hsww.ca

Homestead Woodworks 3575 Broadway ST. Hawkesville Ont. 519-699-4529





































































































## **Door Profile**



**FR-01** 



FR-02







**SR-02** 



SR-03

Press code to view full Scale







Press code to view full Scale

3575 Broadway St. Hawkesville ON N0B 2M0 T519.699.5390 F 519.699.5390 www.homesteadwoodworks.ca

## Door Sample

































































































































































































































































































































































































































3575 Broadway Street Hawkesville, Ontario N0B 1X0 519-699-4529