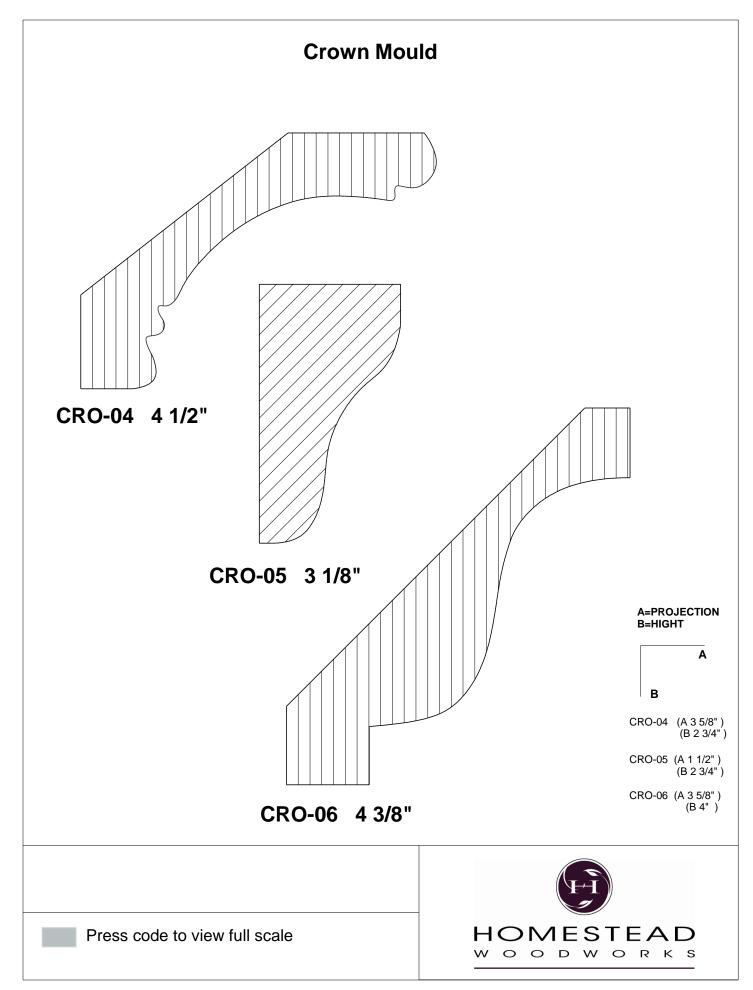

## *Custom* TRIM PACKAGES

Enhance The Look Of Your Home







www.hsww.ca

## **Table of Contents**

| Casing         | 1-13  |
|----------------|-------|
| Back Band      | 14-15 |
| Crown Mould    | 16-26 |
| Chair Rail     | 27-28 |
| Panel Mould    | 29-34 |
| Window Sill    | 35    |
| T & G Paneling | 36-37 |
| Hand Rail      | 38-42 |
| Base Board     | 43-44 |
| Door Stop      | 46    |
| Kitchen Door   | 47    |
| Plinth Blocks  | 48    |
| Shiplap        | 49    |
| Raised Panels  | 50    |
| Brick Mould    | 51    |
| Door Styles    | 53-54 |
|                |       |

Note: To view profile in full scale, click the item code to view

## www.hsww.ca

Homestead Woodworks 3575 Broadway ST. Hawkesville Ont. 519-699-4529





































































































## **Door Profile**



**FR-01** 



FR-02







**SR-02** 



SR-03

Press code to view full Scale







Press code to view full Scale

3575 Broadway St. Hawkesville ON N0B 2M0 T519.699.5390 F 519.699.5390 www.homesteadwoodworks.ca

## Door Sample

































































































































































































































































































































































































































3575 Broadway Street Hawkesville, Ontario N0B 1X0 519-699-4529