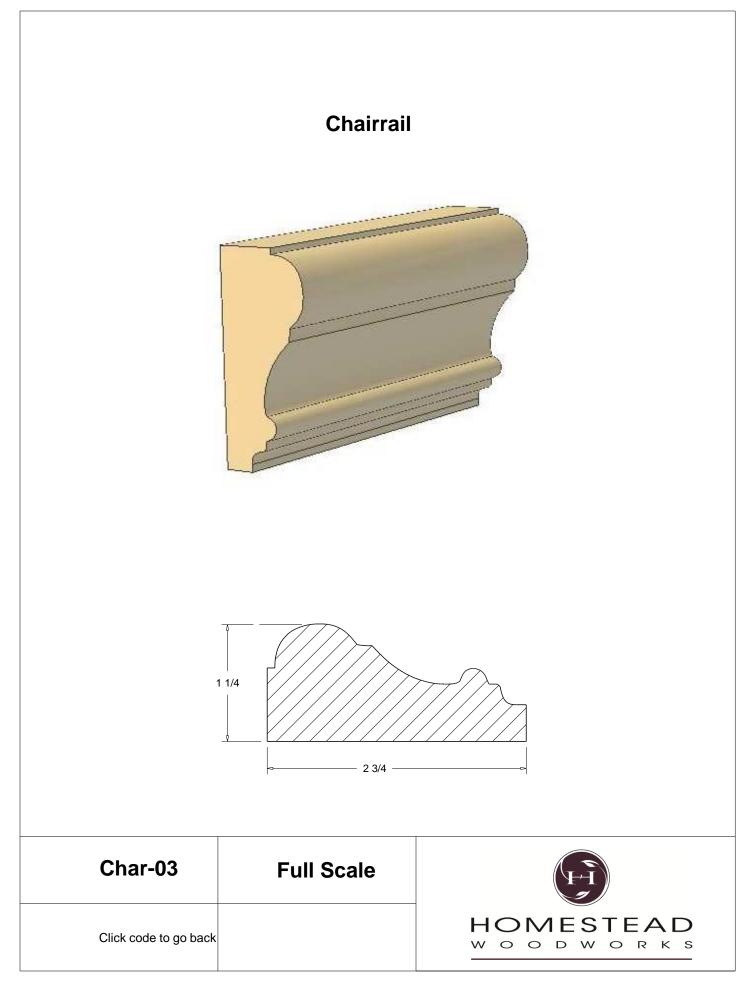

Mould    | 51    |
| Door Styles    | 53-54 |
|                |       |

Note: To view profile in full scale, click the item code to view

## www.hsww.ca

Homestead Woodworks 3575 Broadway ST. Hawkesville Ont. 519-699-4529





































































































## **Door Profile**



**FR-01** 



FR-02







**SR-02** 



SR-03

Press code to view full Scale







Press code to view full Scale

3575 Broadway St. Hawkesville ON N0B 2M0 T519.699.5390 F 519.699.5390 www.homesteadwoodworks.ca

## Door Sample

































































































































































































































































































































































































































3575 Broadway Street Hawkesville, Ontario N0B 1X0 519-699-4529