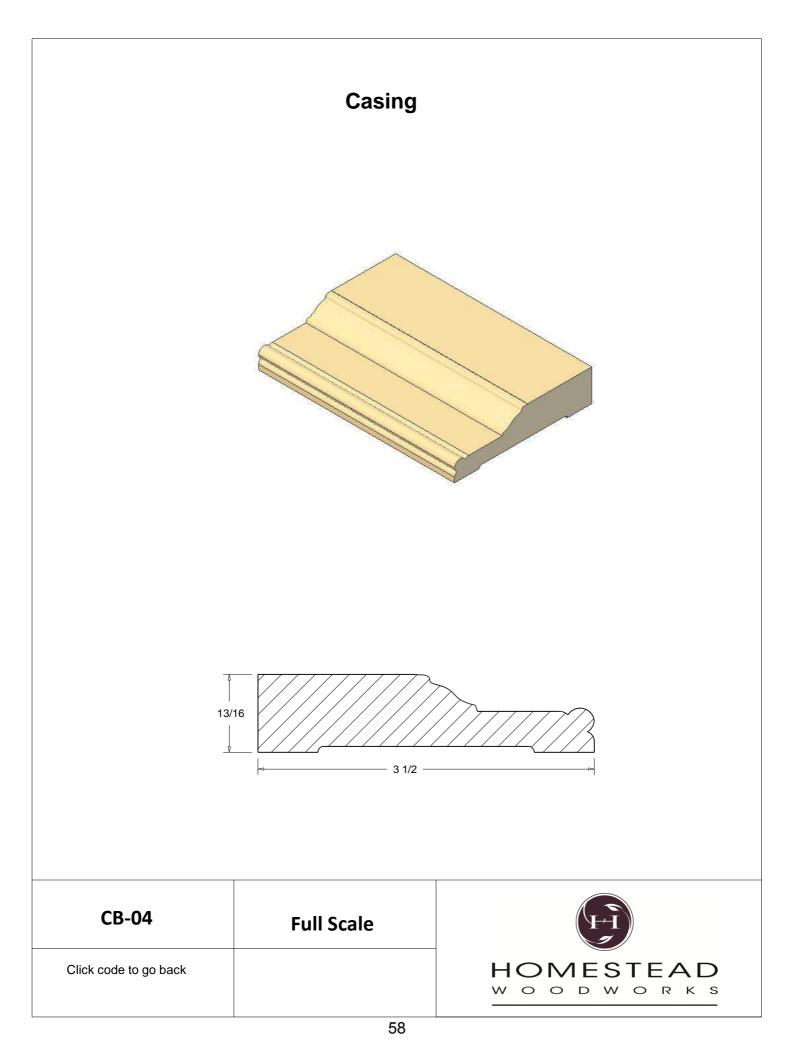

aneling | 36-37 |
| Hand Rail      | 38-42 |
| Base Board     | 43-44 |
| Door Stop      | 46    |
| Kitchen Door   | 47    |
| Plinth Blocks  | 48    |
| Shiplap        | 49    |
| Raised Panels  | 50    |
| Brick Mould    | 51    |
| Door Styles    | 53-54 |
|                |       |

Note: To view profile in full scale, click the item code to view

## www.hsww.ca

Homestead Woodworks 3575 Broadway ST. Hawkesville Ont. 519-699-4529





































































































## **Door Profile**



**FR-01** 



FR-02







**SR-02** 



SR-03

Press code to view full Scale







Press code to view full Scale

3575 Broadway St. Hawkesville ON N0B 2M0 T519.699.5390 F 519.699.5390 www.homesteadwoodworks.ca

## Door Sample

































































































































































































































































































































































































































3575 Broadway Street Hawkesville, Ontario N0B 1X0 519-699-4529