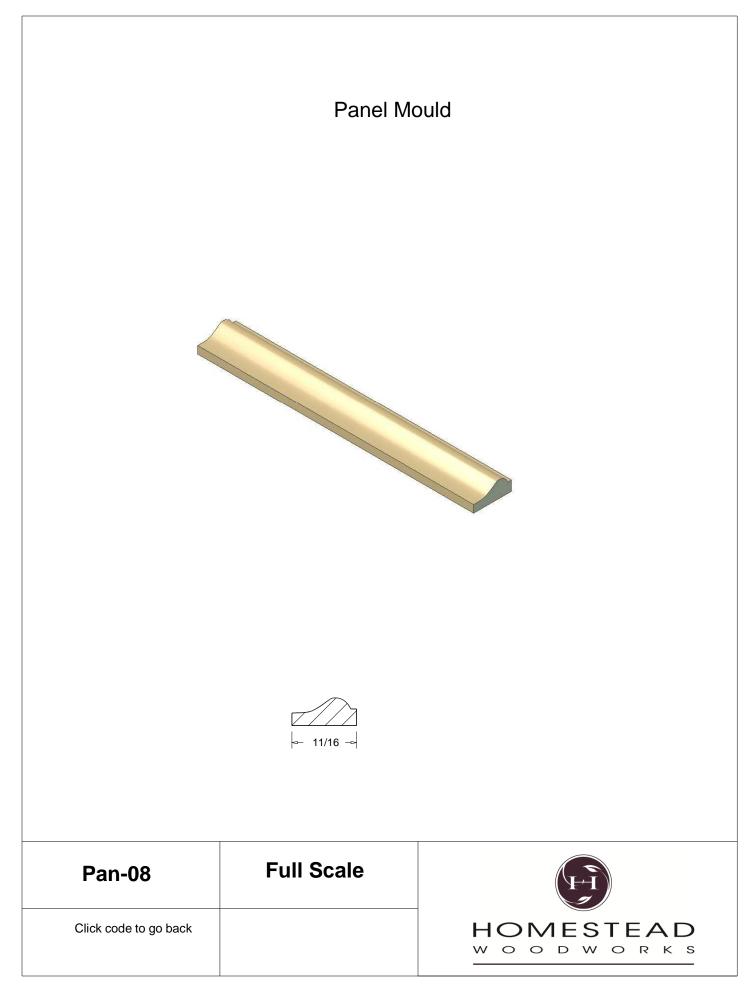

tyles    | 53-54 |
|                |       |

Note: To view profile in full scale, click the item code to view

## www.hsww.ca

Homestead Woodworks 3575 Broadway ST. Hawkesville Ont. 519-699-4529





































































































## **Door Profile**



**FR-01** 



FR-02







**SR-02** 



SR-03

Press code to view full Scale







Press code to view full Scale

3575 Broadway St. Hawkesville ON N0B 2M0 T519.699.5390 F 519.699.5390 www.homesteadwoodworks.ca

## Door Sample

































































































































































































































































































































































































































3575 Broadway Street Hawkesville, Ontario N0B 1X0 519-699-4529