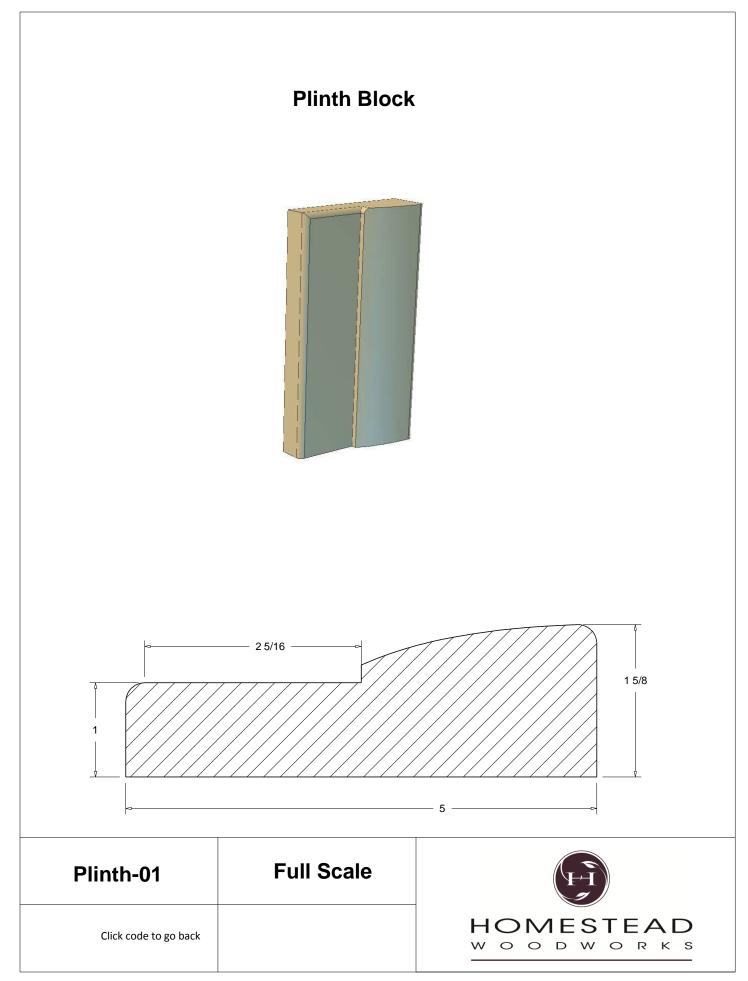

## **Table of Contents**

| Casing         | 1-13  |
|----------------|-------|
| Back Band      | 14-15 |
| Crown Mould    | 16-26 |
| Chair Rail     | 27-28 |
| Panel Mould    | 29-34 |
| Window Sill    | 35    |
| T & G Paneling | 36-37 |
| Hand Rail      | 38-42 |
| Base Board     | 43-44 |
| Door Stop      | 46    |
| Kitchen Door   | 47    |
| Plinth Blocks  | 48    |
| Shiplap        | 49    |
| Raised Panels  | 50    |
| Brick Mould    | 51    |
| Door Styles    | 53-54 |
|                |       |