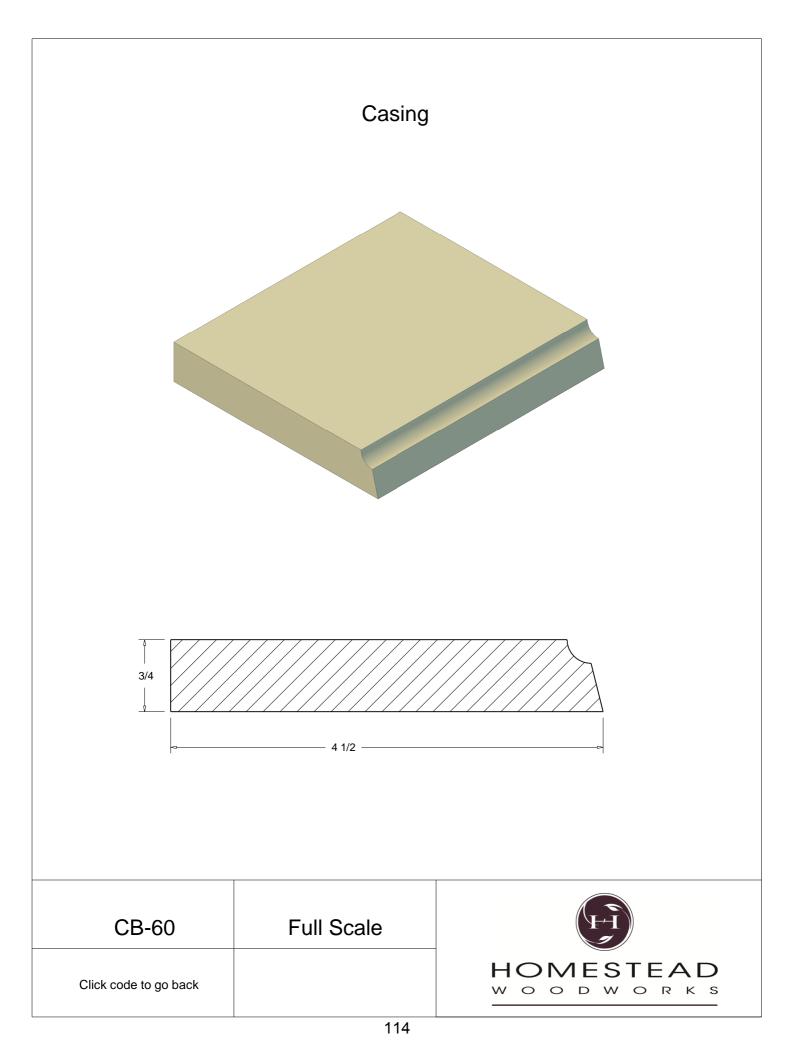

r   | 47    |
| Plinth Blocks  | 48    |
| Shiplap        | 49    |
| Raised Panels  | 50    |
| Brick Mould    | 51    |
| Door Styles    | 53-54 |
|                |       |

Note: To view profile in full scale, click the item code to view

## www.hsww.ca

Homestead Woodworks 3575 Broadway ST. Hawkesville Ont. 519-699-4529





































































































## **Door Profile**



**FR-01** 



FR-02







**SR-02** 



SR-03

Press code to view full Scale







Press code to view full Scale

3575 Broadway St. Hawkesville ON N0B 2M0 T519.699.5390 F 519.699.5390 www.homesteadwoodworks.ca

## Door Sample

































































































































































































































































































































































































































3575 Broadway Street Hawkesville, Ontario N0B 1X0 519-699-4529