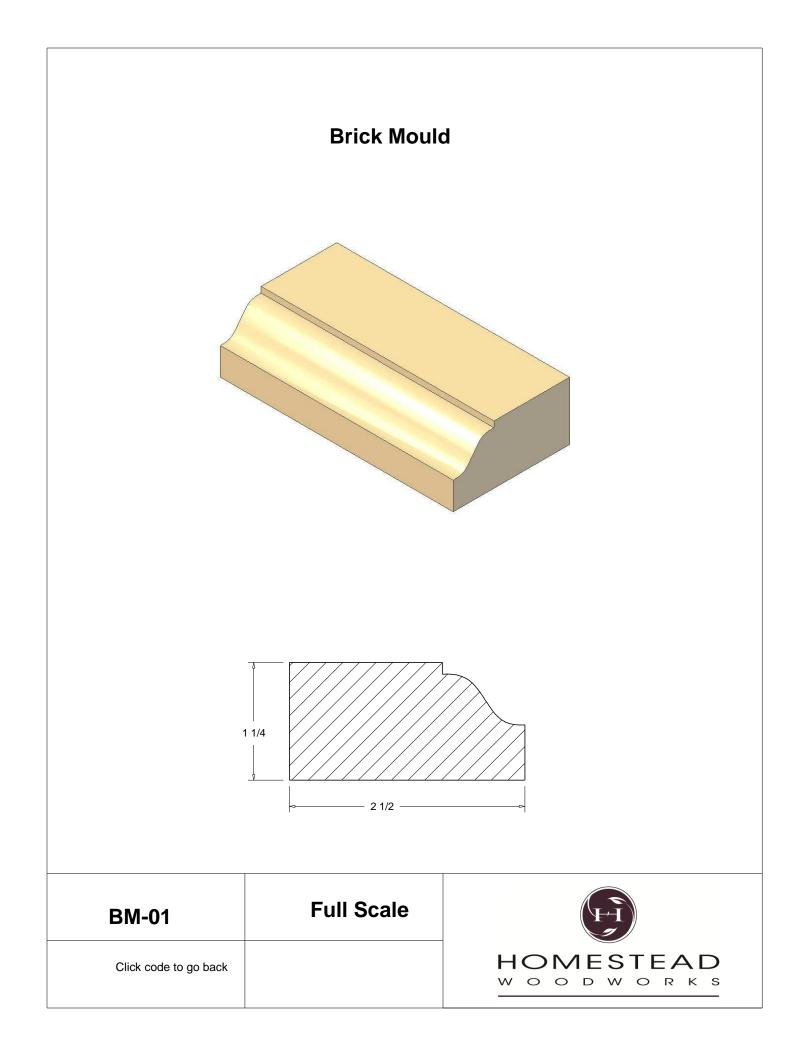

ST. Hawkesville Ont. 519-699-4529





































































































## **Door Profile**



**FR-01** 



FR-02







**SR-02** 



SR-03

Press code to view full Scale







Press code to view full Scale

3575 Broadway St. Hawkesville ON N0B 2M0 T519.699.5390 F 519.699.5390 www.homesteadwoodworks.ca

## Door Sample

































































































































































































































































































































































































































3575 Broadway Street Hawkesville, Ontario N0B 1X0 519-699-4529