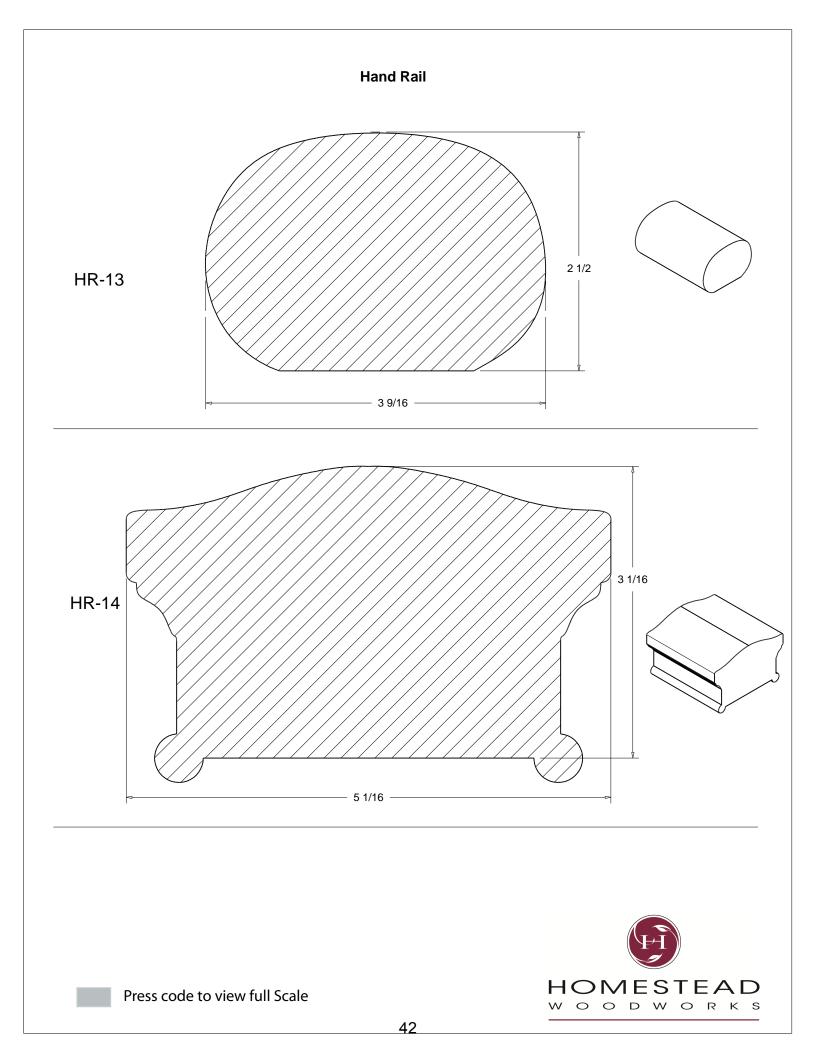

## **Table of Contents**

| Casing         | 1-13  |
|----------------|-------|
| Back Band      | 14-15 |
| Crown Mould    | 16-26 |
| Chair Rail     | 27-28 |
| Panel Mould    | 29-34 |
| Window Sill    | 35    |
| T & G Paneling | 36-37 |
| Hand Rail      | 38-42 |
| Base Board     | 43-44 |
| Door Stop      | 46    |
| Kitchen Door   | 47    |
| Plinth Blocks  | 48    |
| Shiplap        | 49    |
| Raised Panels  | 50    |
| Brick Mould    | 51    |
| Door Styles    | 53-54 |
|                |       |

Note: To view profile in full scale, click the item code to view