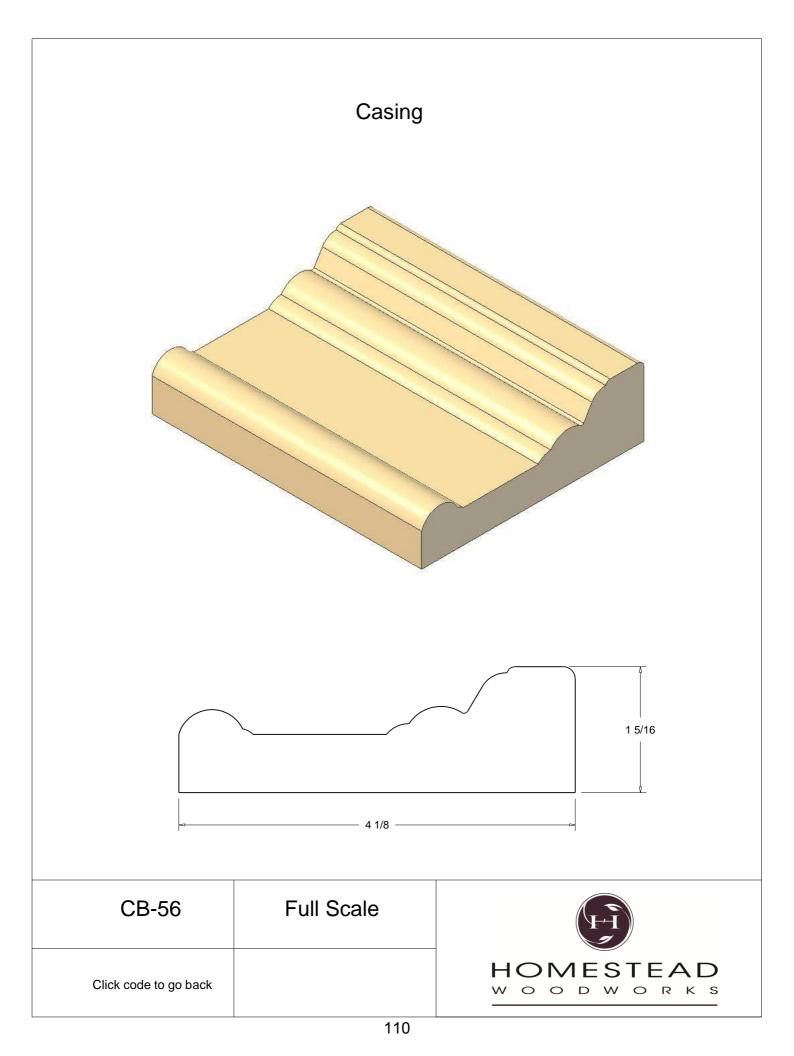

chen Door   | 47    |
| Plinth Blocks  | 48    |
| Shiplap        | 49    |
| Raised Panels  | 50    |
| Brick Mould    | 51    |
| Door Styles    | 53-54 |
|                |       |

Note: To view profile in full scale, click the item code to view

## www.hsww.ca

Homestead Woodworks 3575 Broadway ST. Hawkesville Ont. 519-699-4529





































































































## **Door Profile**



**FR-01** 



FR-02







**SR-02** 



SR-03

Press code to view full Scale







Press code to view full Scale

3575 Broadway St. Hawkesville ON N0B 2M0 T519.699.5390 F 519.699.5390 www.homesteadwoodworks.ca

## Door Sample

































































































































































































































































































































































































































3575 Broadway Street Hawkesville, Ontario N0B 1X0 519-699-4529