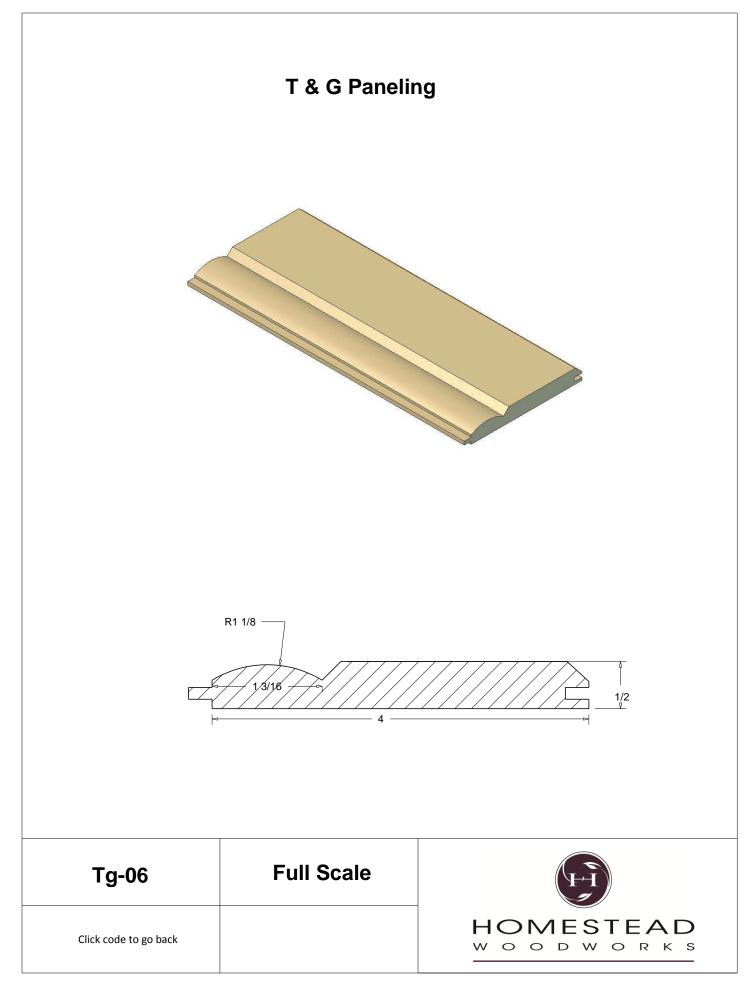

ll scale, click the item code to view

## www.hsww.ca

Homestead Woodworks 3575 Broadway ST. Hawkesville Ont. 519-699-4529





































































































## **Door Profile**



**FR-01** 



FR-02







**SR-02** 



SR-03

Press code to view full Scale







Press code to view full Scale

3575 Broadway St. Hawkesville ON N0B 2M0 T519.699.5390 F 519.699.5390 www.homesteadwoodworks.ca

## Door Sample

































































































































































































































































































































































































































3575 Broadway Street Hawkesville, Ontario N0B 1X0 519-699-4529