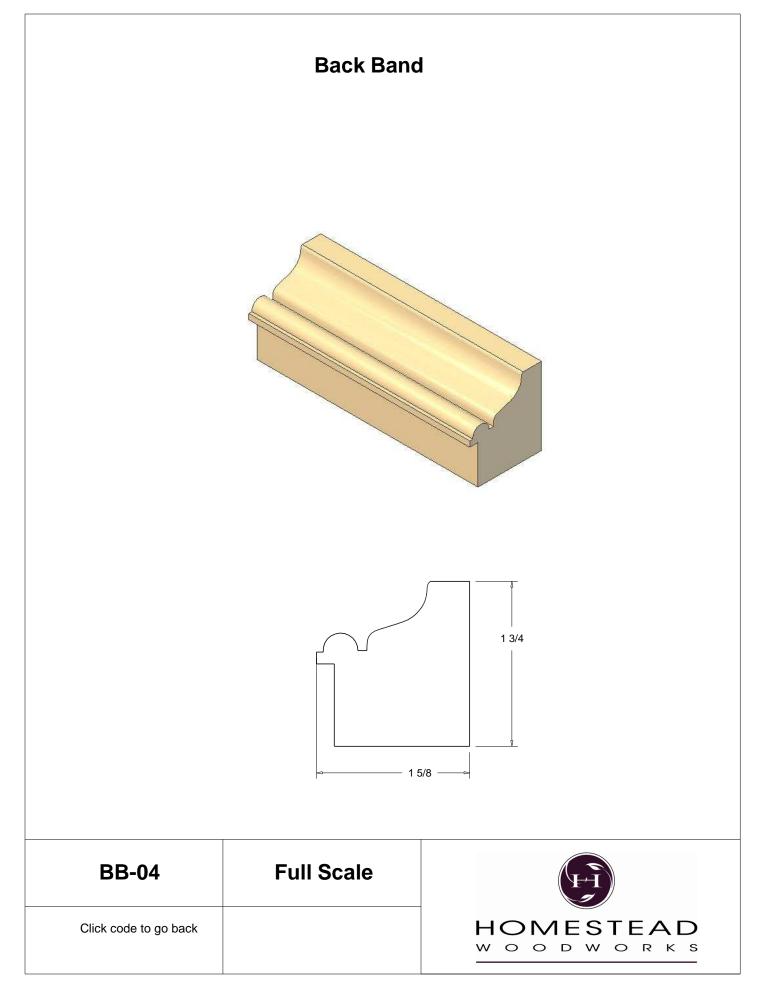

Blocks  | 48    |
| Shiplap        | 49    |
| Raised Panels  | 50    |
| Brick Mould    | 51    |
| Door Styles    | 53-54 |
|                |       |

Note: To view profile in full scale, click the item code to view

## www.hsww.ca

Homestead Woodworks 3575 Broadway ST. Hawkesville Ont. 519-699-4529





































































































## **Door Profile**



**FR-01** 



FR-02







**SR-02** 



SR-03

Press code to view full Scale







Press code to view full Scale

3575 Broadway St. Hawkesville ON N0B 2M0 T519.699.5390 F 519.699.5390 www.homesteadwoodworks.ca

## Door Sample

































































































































































































































































































































































































































3575 Broadway Street Hawkesville, Ontario N0B 1X0 519-699-4529