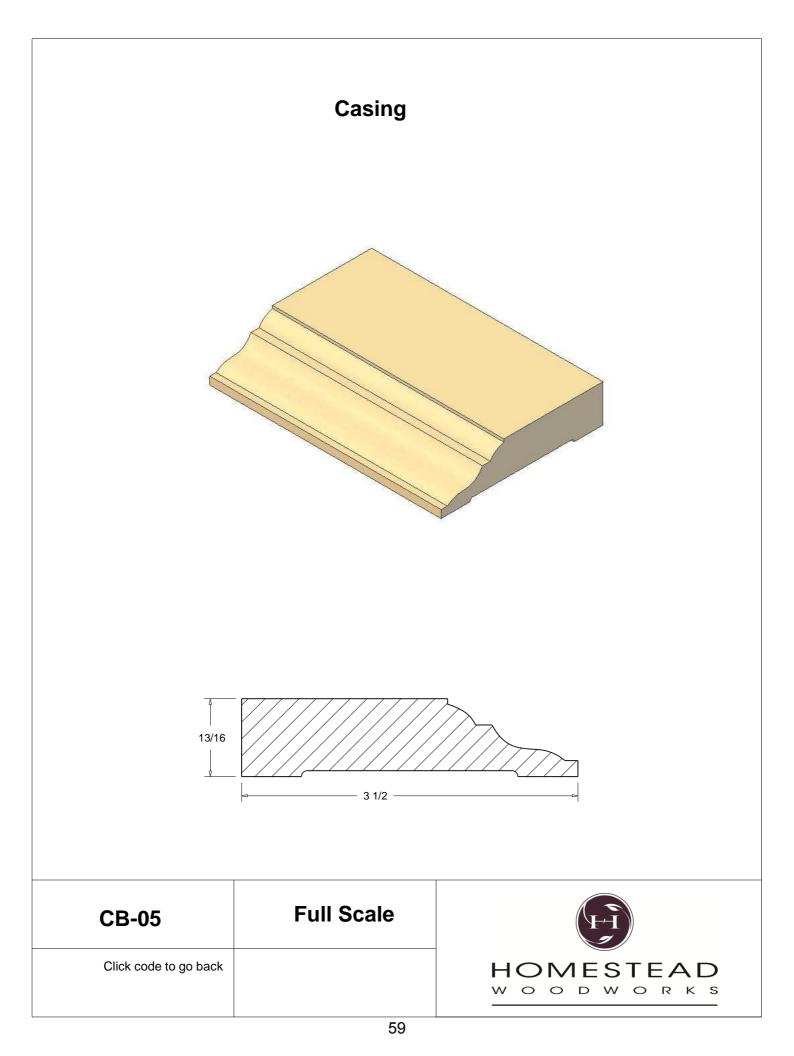

eling | 36-37 |
| Hand Rail      | 38-42 |
| Base Board     | 43-44 |
| Door Stop      | 46    |
| Kitchen Door   | 47    |
| Plinth Blocks  | 48    |
| Shiplap        | 49    |
| Raised Panels  | 50    |
| Brick Mould    | 51    |
| Door Styles    | 53-54 |
|                |       |

Note: To view profile in full scale, click the item code to view

## www.hsww.ca

Homestead Woodworks 3575 Broadway ST. Hawkesville Ont. 519-699-4529





































































































## **Door Profile**



**FR-01** 



FR-02







**SR-02** 



SR-03

Press code to view full Scale







Press code to view full Scale

3575 Broadway St. Hawkesville ON N0B 2M0 T519.699.5390 F 519.699.5390 www.homesteadwoodworks.ca

## Door Sample

































































































































































































































































































































































































































3575 Broadway Street Hawkesville, Ontario N0B 1X0 519-699-4529