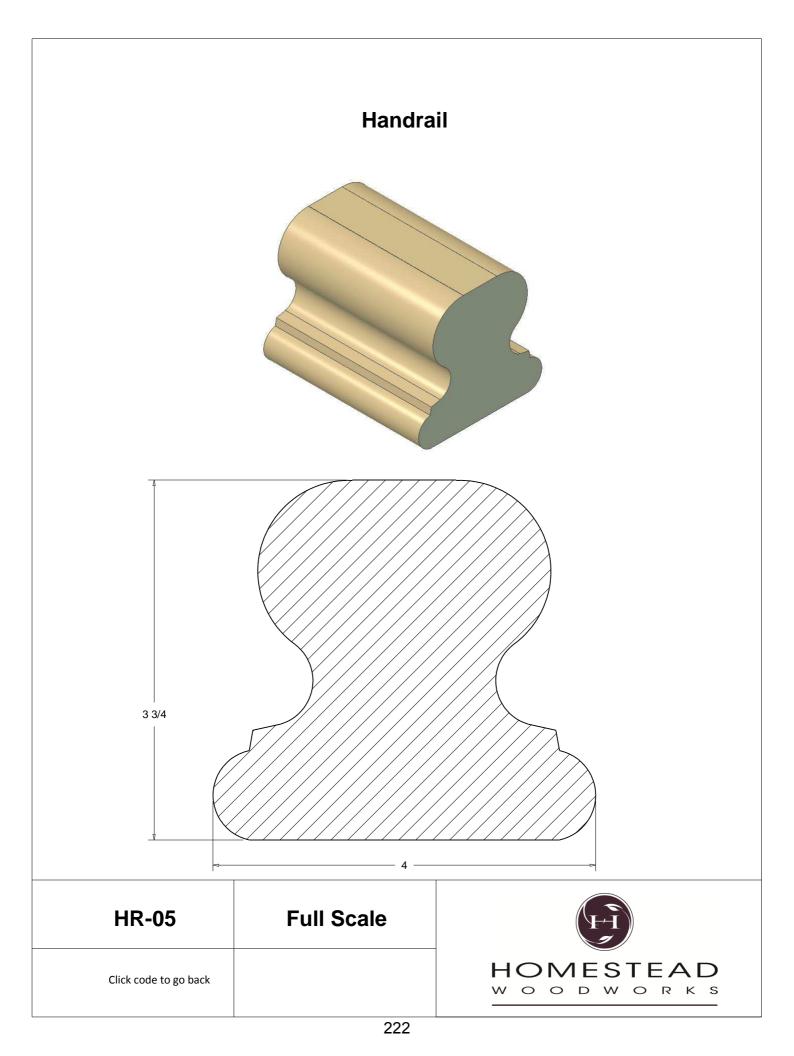

ick the item code to view

## www.hsww.ca

Homestead Woodworks 3575 Broadway ST. Hawkesville Ont. 519-699-4529





































































































## **Door Profile**



**FR-01** 



FR-02







**SR-02** 



SR-03

Press code to view full Scale







Press code to view full Scale

3575 Broadway St. Hawkesville ON N0B 2M0 T519.699.5390 F 519.699.5390 www.homesteadwoodworks.ca

## Door Sample

































































































































































































































































































































































































































3575 Broadway Street Hawkesville, Ontario N0B 1X0 519-699-4529