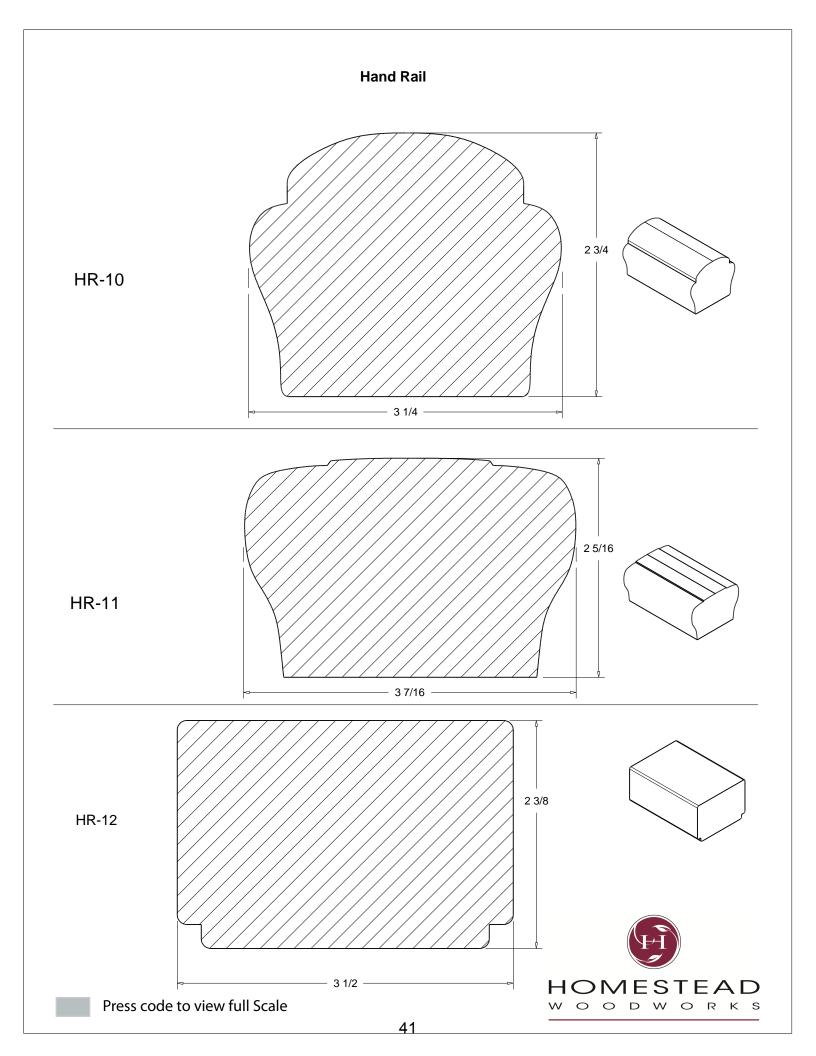

## **Table of Contents**

| Casing         | 1-13  |
|----------------|-------|
| Back Band      | 14-15 |
| Crown Mould    | 16-26 |
| Chair Rail     | 27-28 |
| Panel Mould    | 29-34 |
| Window Sill    | 35    |
| T & G Paneling | 36-37 |
| Hand Rail      | 38-42 |
| Base Board     | 43-44 |
| Door Stop      | 46    |
| Kitchen Door   | 47    |
| Plinth Blocks  | 48    |
| Shiplap        | 49    |
| Raised Panels  | 50    |
| Brick Mould    | 51    |
| Door Styles    | 53-54 |
|                |       |

Note: To view profile in full scale, click the item code to view