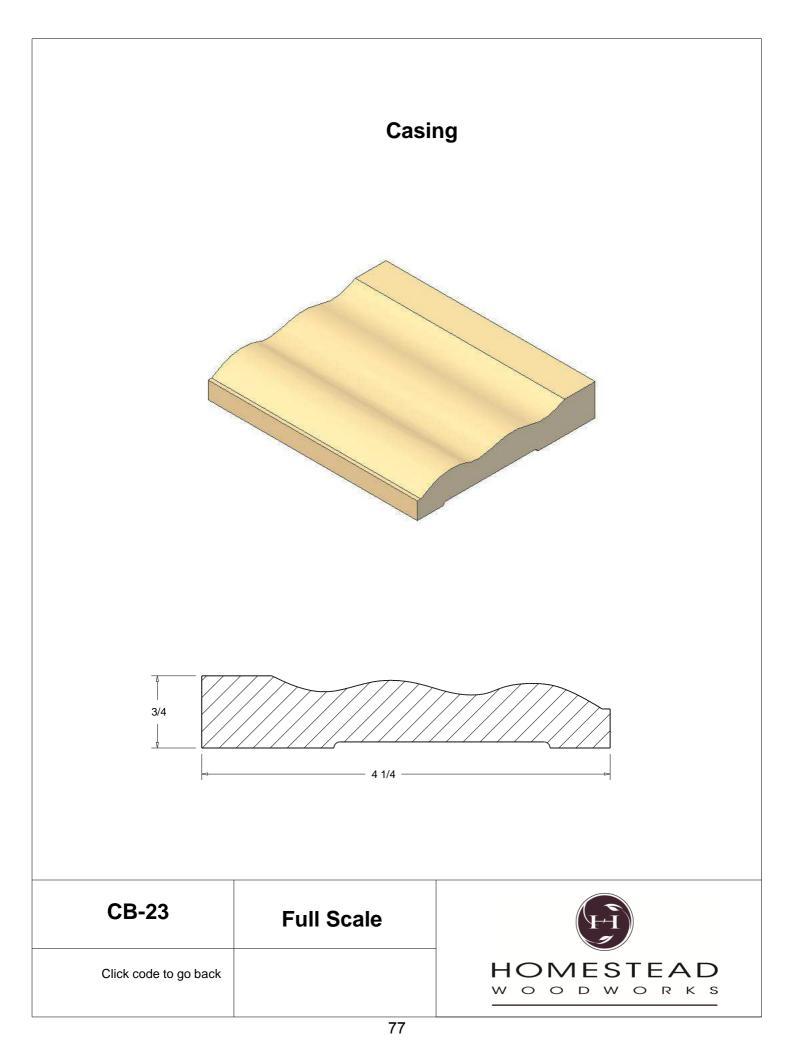

8-42 |
| Base Board     | 43-44 |
| Door Stop      | 46    |
| Kitchen Door   | 47    |
| Plinth Blocks  | 48    |
| Shiplap        | 49    |
| Raised Panels  | 50    |
| Brick Mould    | 51    |
| Door Styles    | 53-54 |
|                |       |

Note: To view profile in full scale, click the item code to view

## www.hsww.ca

Homestead Woodworks 3575 Broadway ST. Hawkesville Ont. 519-699-4529





































































































## **Door Profile**



**FR-01** 



FR-02







**SR-02** 



SR-03

Press code to view full Scale







Press code to view full Scale

3575 Broadway St. Hawkesville ON N0B 2M0 T519.699.5390 F 519.699.5390 www.homesteadwoodworks.ca

## Door Sample

































































































































































































































































































































































































































3575 Broadway Street Hawkesville, Ontario N0B 1X0 519-699-4529