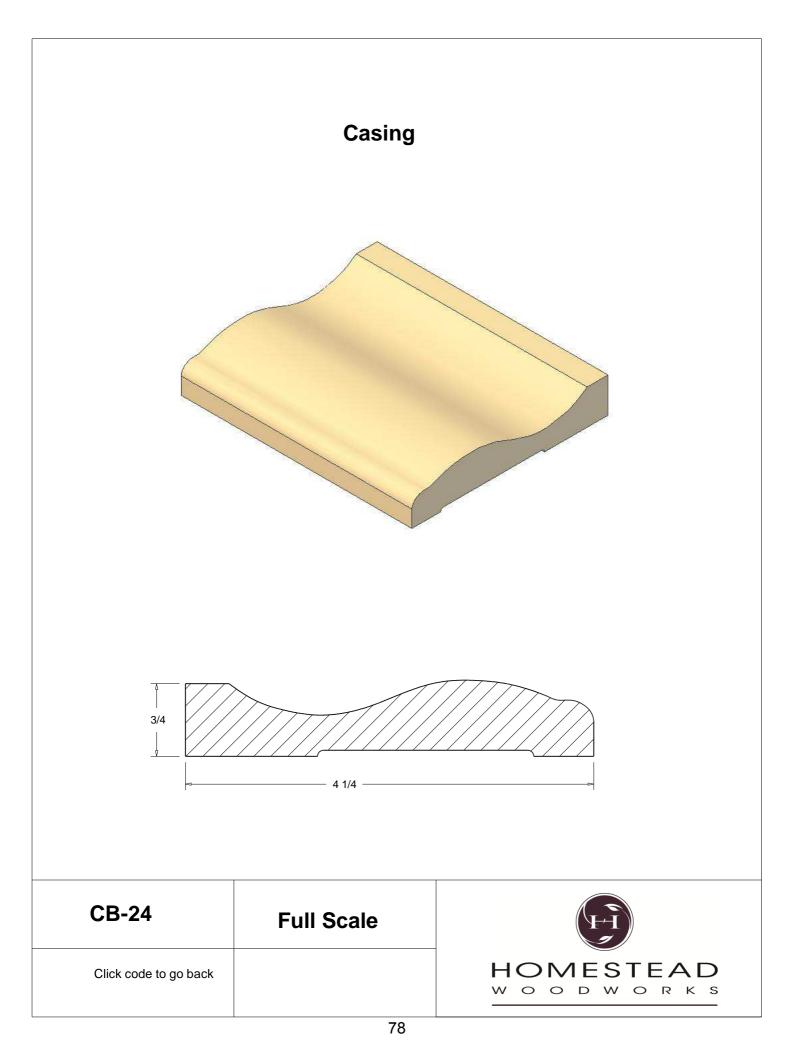

42 |
| Base Board     | 43-44 |
| Door Stop      | 46    |
| Kitchen Door   | 47    |
| Plinth Blocks  | 48    |
| Shiplap        | 49    |
| Raised Panels  | 50    |
| Brick Mould    | 51    |
| Door Styles    | 53-54 |
|                |       |

Note: To view profile in full scale, click the item code to view

## www.hsww.ca

Homestead Woodworks 3575 Broadway ST. Hawkesville Ont. 519-699-4529





































































































## **Door Profile**



**FR-01** 



FR-02







**SR-02** 



SR-03

Press code to view full Scale







Press code to view full Scale

3575 Broadway St. Hawkesville ON N0B 2M0 T519.699.5390 F 519.699.5390 www.homesteadwoodworks.ca

## Door Sample

































































































































































































































































































































































































































3575 Broadway Street Hawkesville, Ontario N0B 1X0 519-699-4529