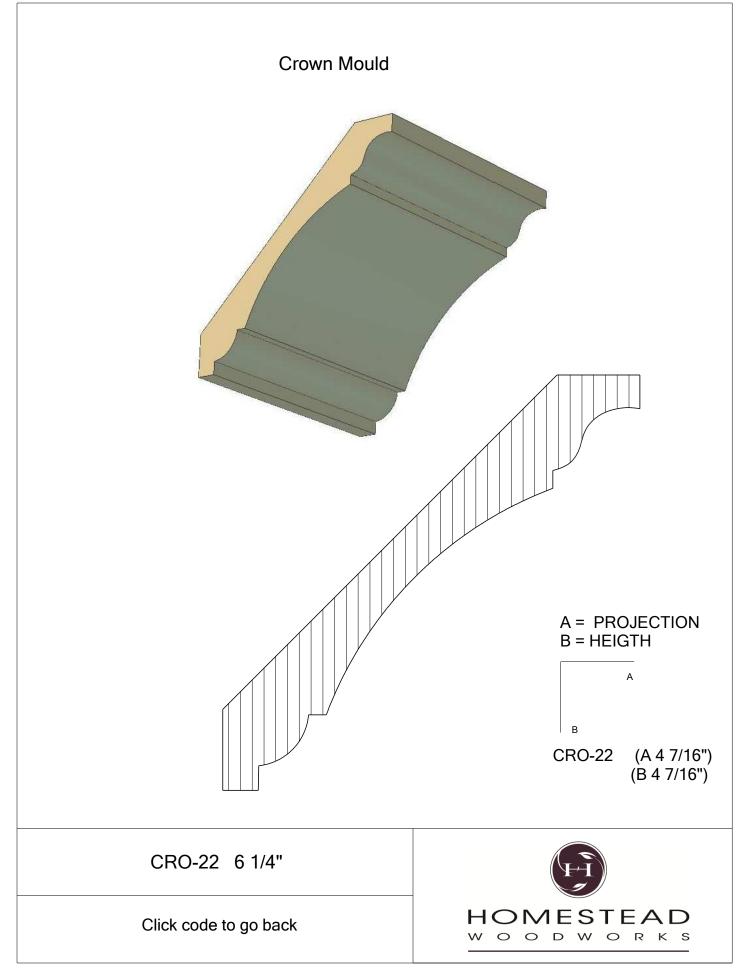

Panels  | 50    |
| Brick Mould    | 51    |
| Door Styles    | 53-54 |
|                |       |

Note: To view profile in full scale, click the item code to view

## www.hsww.ca

Homestead Woodworks 3575 Broadway ST. Hawkesville Ont. 519-699-4529





































































































## **Door Profile**



**FR-01** 



FR-02







**SR-02** 



SR-03

Press code to view full Scale







Press code to view full Scale

3575 Broadway St. Hawkesville ON N0B 2M0 T519.699.5390 F 519.699.5390 www.homesteadwoodworks.ca

## Door Sample

































































































































































































































































































































































































































3575 Broadway Street Hawkesville, Ontario N0B 1X0 519-699-4529