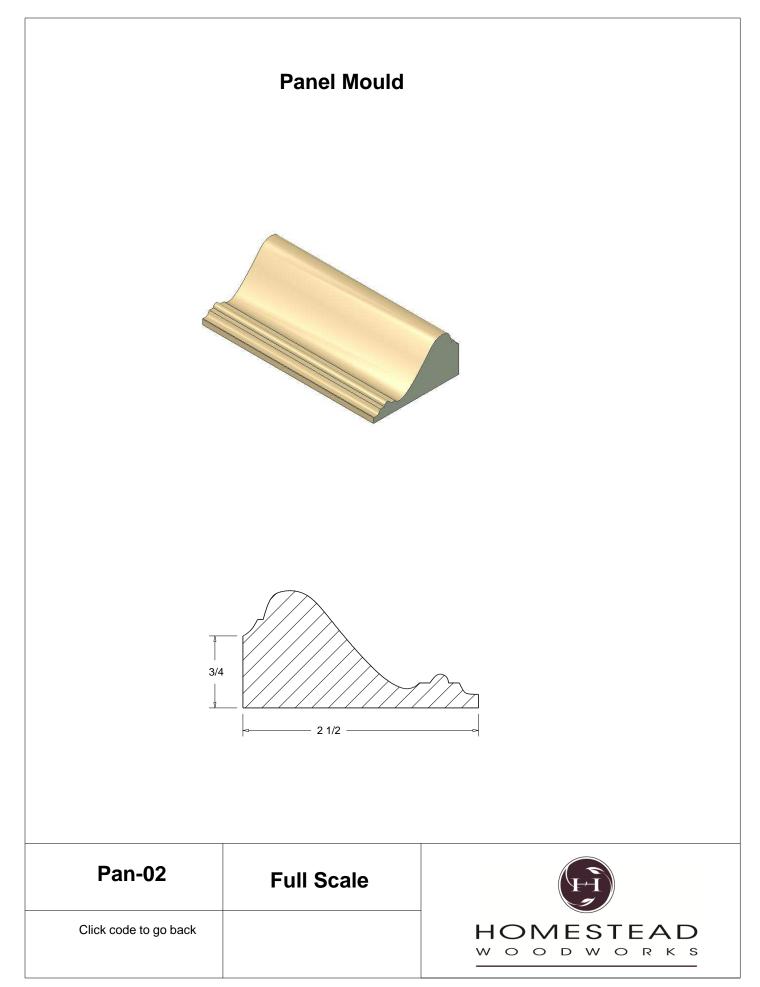

|
| Door Styles    | 53-54 |
|                |       |

Note: To view profile in full scale, click the item code to view

## www.hsww.ca

Homestead Woodworks 3575 Broadway ST. Hawkesville Ont. 519-699-4529





































































































## **Door Profile**



**FR-01** 



FR-02







**SR-02** 



SR-03

Press code to view full Scale







Press code to view full Scale

3575 Broadway St. Hawkesville ON N0B 2M0 T519.699.5390 F 519.699.5390 www.homesteadwoodworks.ca

## Door Sample

































































































































































































































































































































































































































3575 Broadway Street Hawkesville, Ontario N0B 1X0 519-699-4529