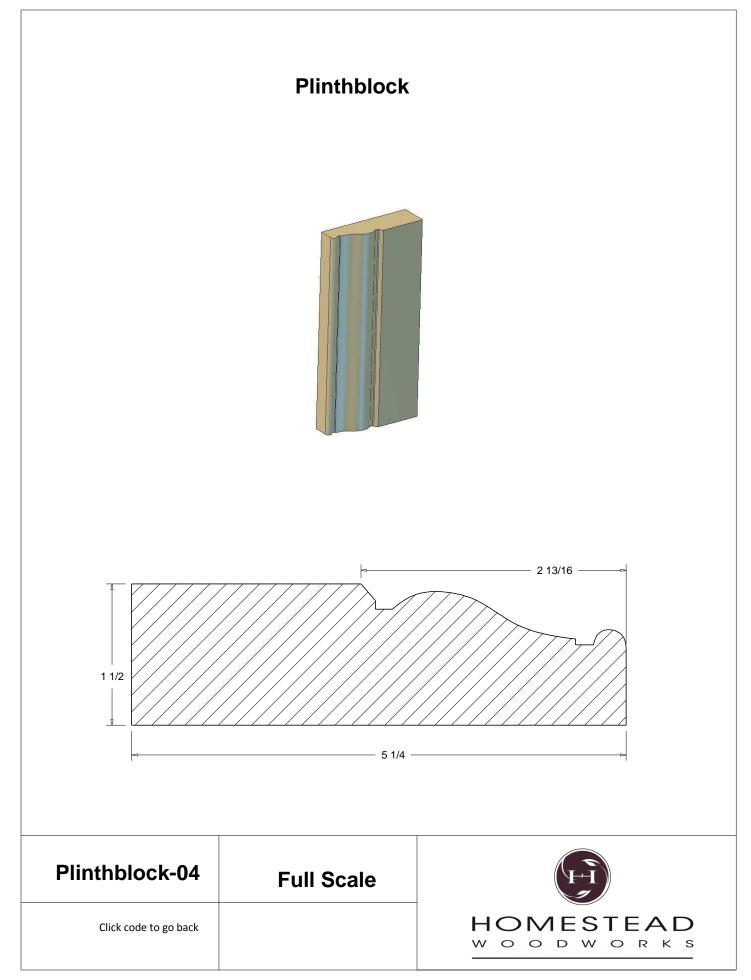

## **Table of Contents**

| Casing         | 1-13  |
|----------------|-------|
| Back Band      | 14-15 |
| Crown Mould    | 16-26 |
| Chair Rail     | 27-28 |
| Panel Mould    | 29-34 |
| Window Sill    | 35    |
| T & G Paneling | 36-37 |
| Hand Rail      | 38-42 |
| Base Board     | 43-44 |
| Door Stop      | 46    |
| Kitchen Door   | 47    |
| Plinth Blocks  | 48    |
| Shiplap        | 49    |
| Raised Panels  | 50    |
| Brick Mould    | 51    |
| Door Styles    | 53-54 |
|                |       |

Note: To view profile in full scale, click the item code to view