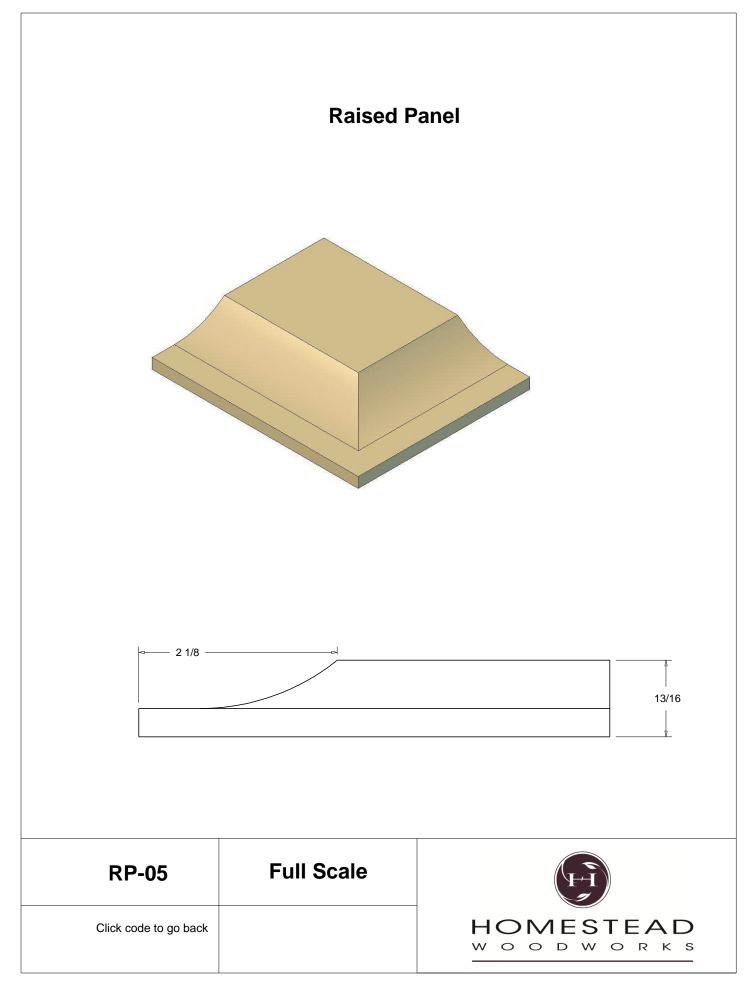

ay ST. Hawkesville Ont. 519-699-4529





































































































## **Door Profile**



**FR-01** 



FR-02







**SR-02** 



SR-03

Press code to view full Scale







Press code to view full Scale

3575 Broadway St. Hawkesville ON N0B 2M0 T519.699.5390 F 519.699.5390 www.homesteadwoodworks.ca

## Door Sample

































































































































































































































































































































































































































3575 Broadway Street Hawkesville, Ontario N0B 1X0 519-699-4529