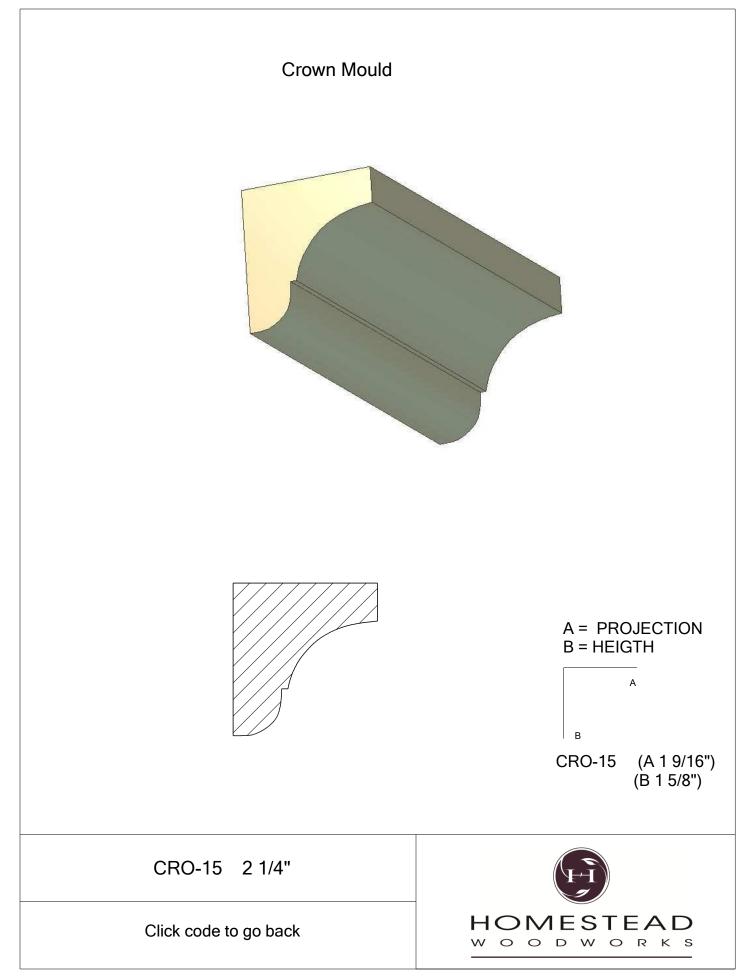

|
| Raised Panels  | 50    |
| Brick Mould    | 51    |
| Door Styles    | 53-54 |
|                |       |

Note: To view profile in full scale, click the item code to view

## www.hsww.ca

Homestead Woodworks 3575 Broadway ST. Hawkesville Ont. 519-699-4529





































































































## **Door Profile**



**FR-01** 



FR-02







**SR-02** 



SR-03

Press code to view full Scale







Press code to view full Scale

3575 Broadway St. Hawkesville ON N0B 2M0 T519.699.5390 F 519.699.5390 www.homesteadwoodworks.ca

## Door Sample

































































































































































































































































































































































































































3575 Broadway Street Hawkesville, Ontario N0B 1X0 519-699-4529