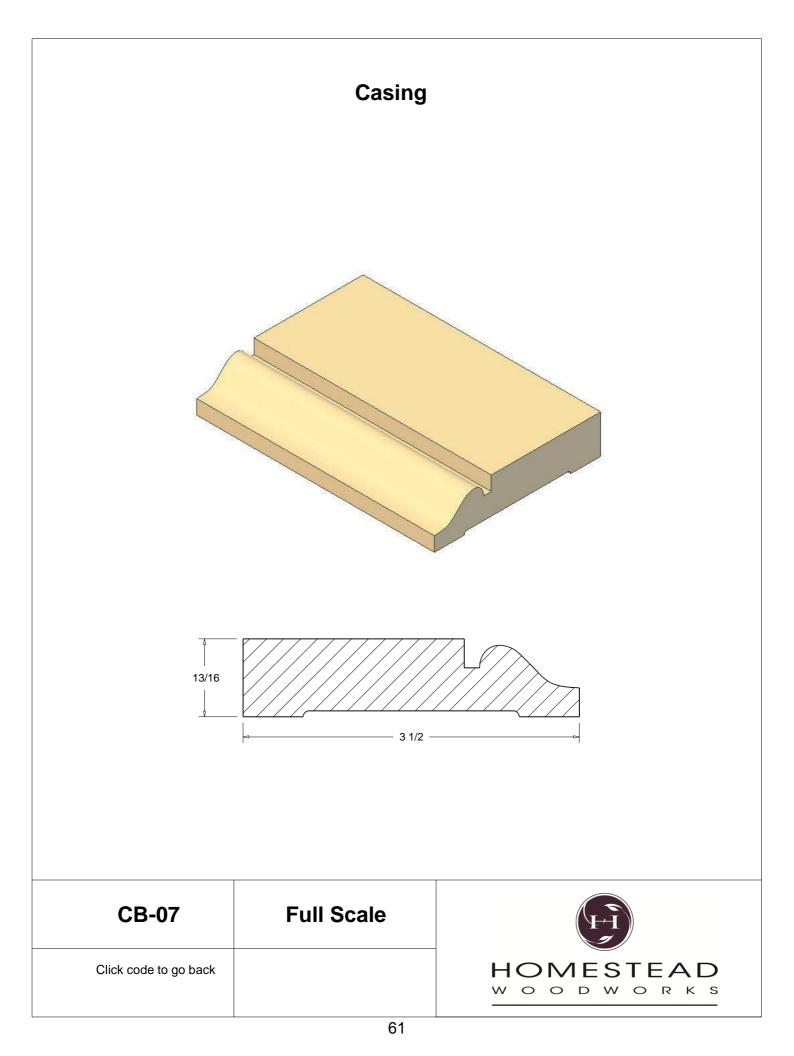

g | 36-37 |
| Hand Rail      | 38-42 |
| Base Board     | 43-44 |
| Door Stop      | 46    |
| Kitchen Door   | 47    |
| Plinth Blocks  | 48    |
| Shiplap        | 49    |
| Raised Panels  | 50    |
| Brick Mould    | 51    |
| Door Styles    | 53-54 |
|                |       |

Note: To view profile in full scale, click the item code to view

## www.hsww.ca

Homestead Woodworks 3575 Broadway ST. Hawkesville Ont. 519-699-4529





































































































## **Door Profile**



**FR-01** 



FR-02







**SR-02** 



SR-03

Press code to view full Scale







Press code to view full Scale

3575 Broadway St. Hawkesville ON N0B 2M0 T519.699.5390 F 519.699.5390 www.homesteadwoodworks.ca

## Door Sample

































































































































































































































































































































































































































3575 Broadway Street Hawkesville, Ontario N0B 1X0 519-699-4529