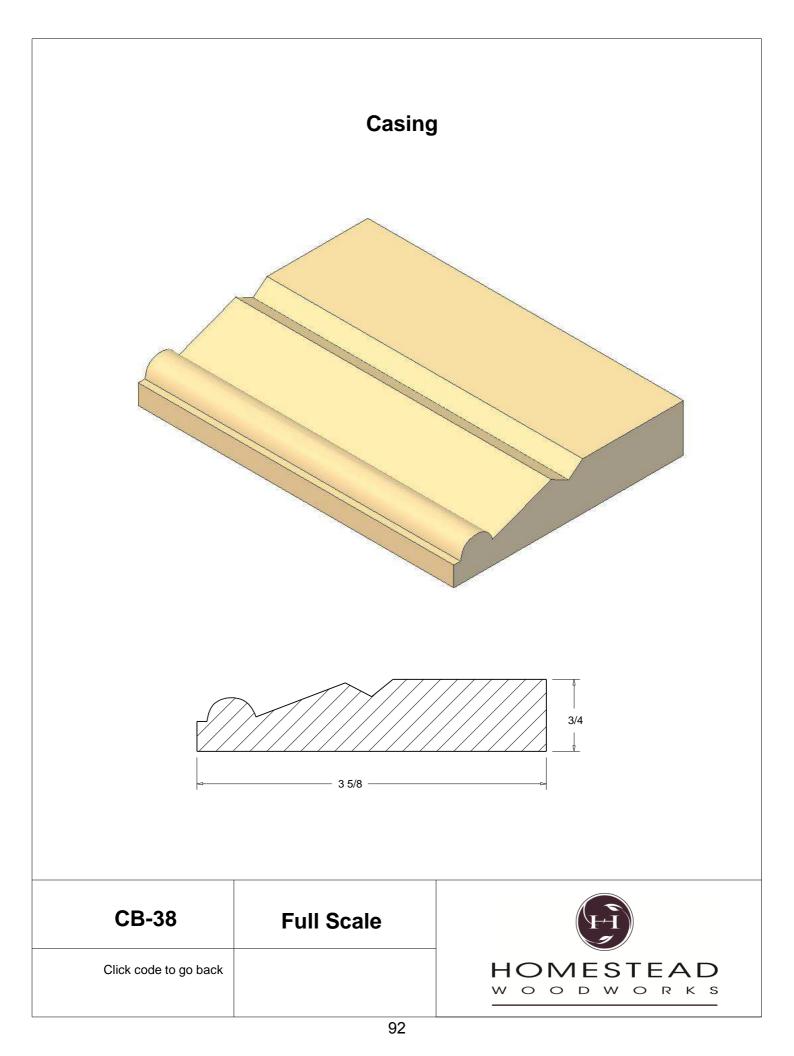

4 |
| Door Stop      | 46    |
| Kitchen Door   | 47    |
| Plinth Blocks  | 48    |
| Shiplap        | 49    |
| Raised Panels  | 50    |
| Brick Mould    | 51    |
| Door Styles    | 53-54 |
|                |       |

Note: To view profile in full scale, click the item code to view

## www.hsww.ca

Homestead Woodworks 3575 Broadway ST. Hawkesville Ont. 519-699-4529





































































































## **Door Profile**



**FR-01** 



FR-02







**SR-02** 



SR-03

Press code to view full Scale







Press code to view full Scale

3575 Broadway St. Hawkesville ON N0B 2M0 T519.699.5390 F 519.699.5390 www.homesteadwoodworks.ca

## Door Sample

































































































































































































































































































































































































































3575 Broadway Street Hawkesville, Ontario N0B 1X0 519-699-4529