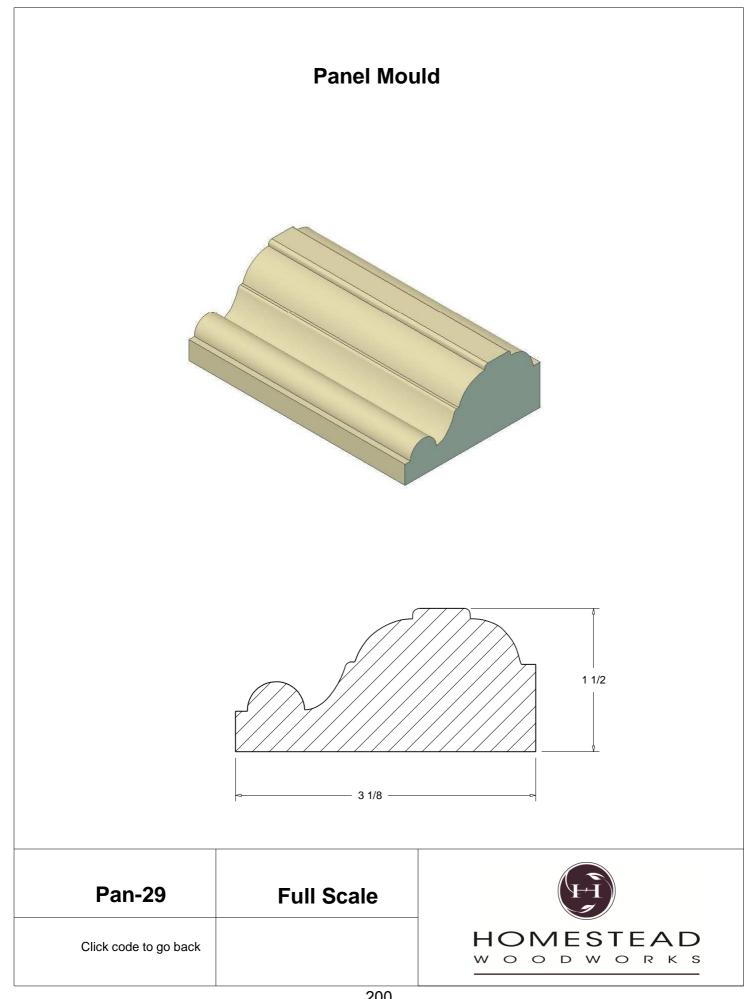

|

Note: To view profile in full scale, click the item code to view

## www.hsww.ca

Homestead Woodworks 3575 Broadway ST. Hawkesville Ont. 519-699-4529





































































































## **Door Profile**



**FR-01** 



FR-02







**SR-02** 



SR-03

Press code to view full Scale







Press code to view full Scale

3575 Broadway St. Hawkesville ON N0B 2M0 T519.699.5390 F 519.699.5390 www.homesteadwoodworks.ca

## Door Sample

































































































































































































































































































































































































































3575 Broadway Street Hawkesville, Ontario N0B 1X0 519-699-4529