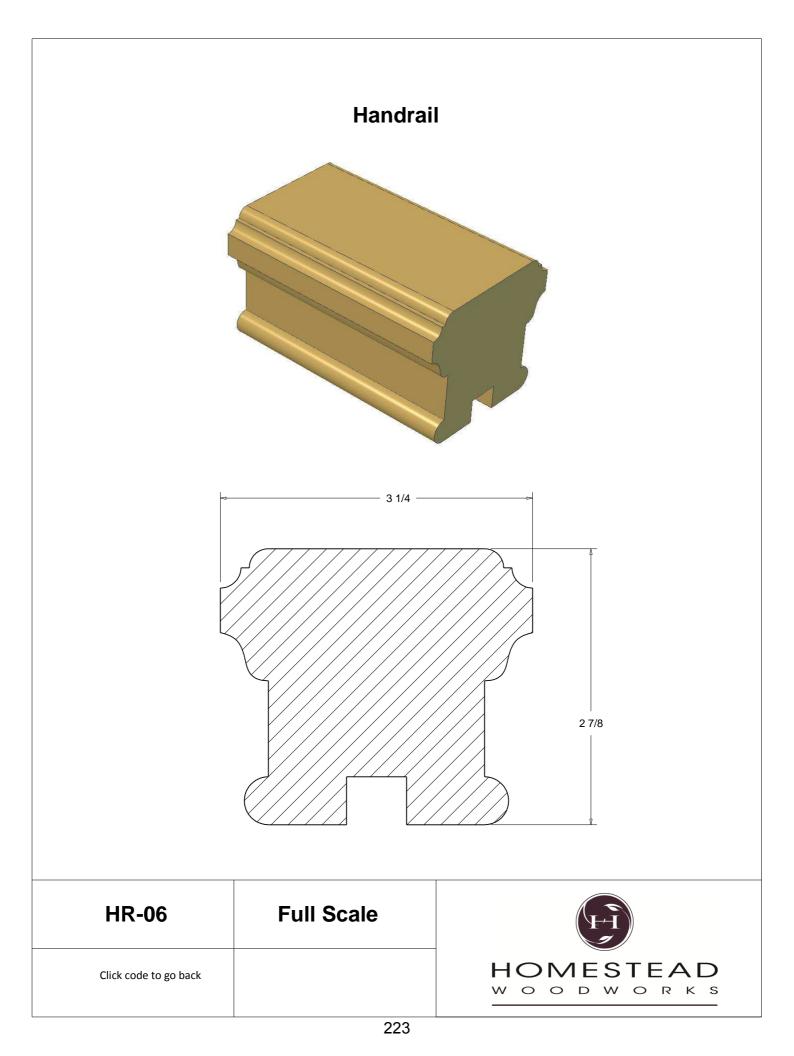

k the item code to view

## www.hsww.ca

Homestead Woodworks 3575 Broadway ST. Hawkesville Ont. 519-699-4529





































































































## **Door Profile**



**FR-01** 



FR-02







**SR-02** 



SR-03

Press code to view full Scale







Press code to view full Scale

3575 Broadway St. Hawkesville ON N0B 2M0 T519.699.5390 F 519.699.5390 www.homesteadwoodworks.ca

## Door Sample

































































































































































































































































































































































































































3575 Broadway Street Hawkesville, Ontario N0B 1X0 519-699-4529