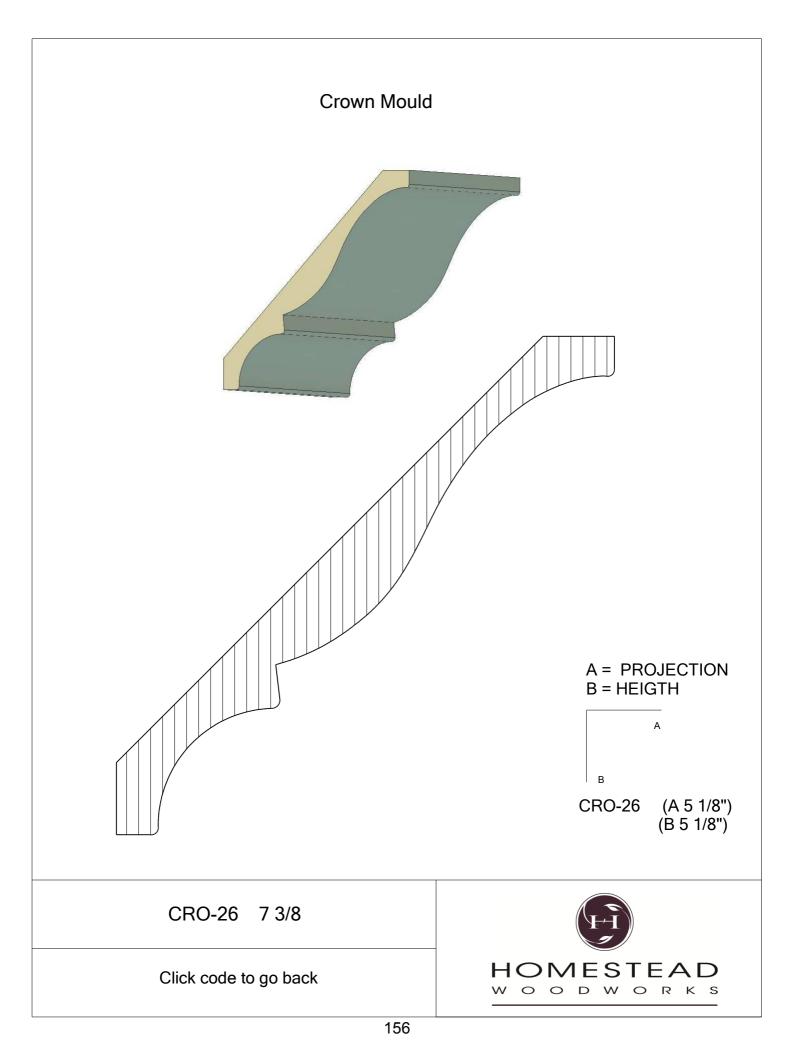

| 50    |
| Brick Mould    | 51    |
| Door Styles    | 53-54 |
|                |       |

Note: To view profile in full scale, click the item code to view

## www.hsww.ca

Homestead Woodworks 3575 Broadway ST. Hawkesville Ont. 519-699-4529





































































































## **Door Profile**



**FR-01** 



FR-02







**SR-02** 



SR-03

Press code to view full Scale







Press code to view full Scale

3575 Broadway St. Hawkesville ON N0B 2M0 T519.699.5390 F 519.699.5390 www.homesteadwoodworks.ca

## Door Sample

































































































































































































































































































































































































































3575 Broadway Street Hawkesville, Ontario N0B 1X0 519-699-4529