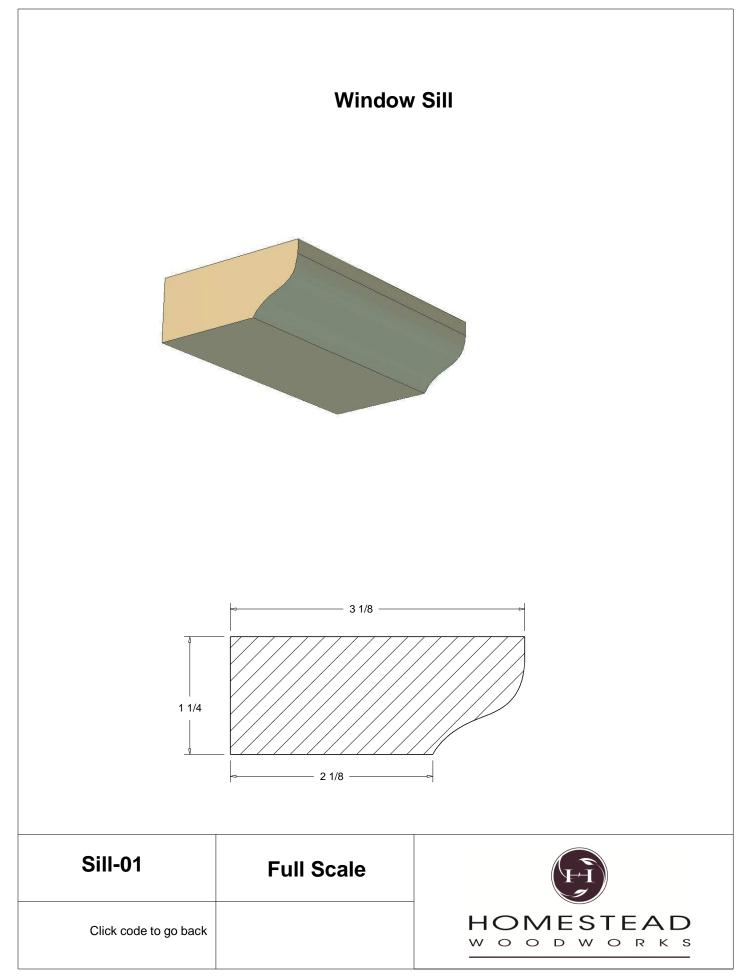

## **Table of Contents**

| Casing         | 1-13  |
|----------------|-------|
| Back Band      | 14-15 |
| Crown Mould    | 16-26 |
| Chair Rail     | 27-28 |
| Panel Mould    | 29-34 |
| Window Sill    | 35    |
| T & G Paneling | 36-37 |
| Hand Rail      | 38-42 |
| Base Board     | 43-44 |
| Door Stop      | 46    |
| Kitchen Door   | 47    |
| Plinth Blocks  | 48    |
| Shiplap        | 49    |
| Raised Panels  | 50    |
| Brick Mould    | 51    |
| Door Styles    | 53-54 |
|                |       |