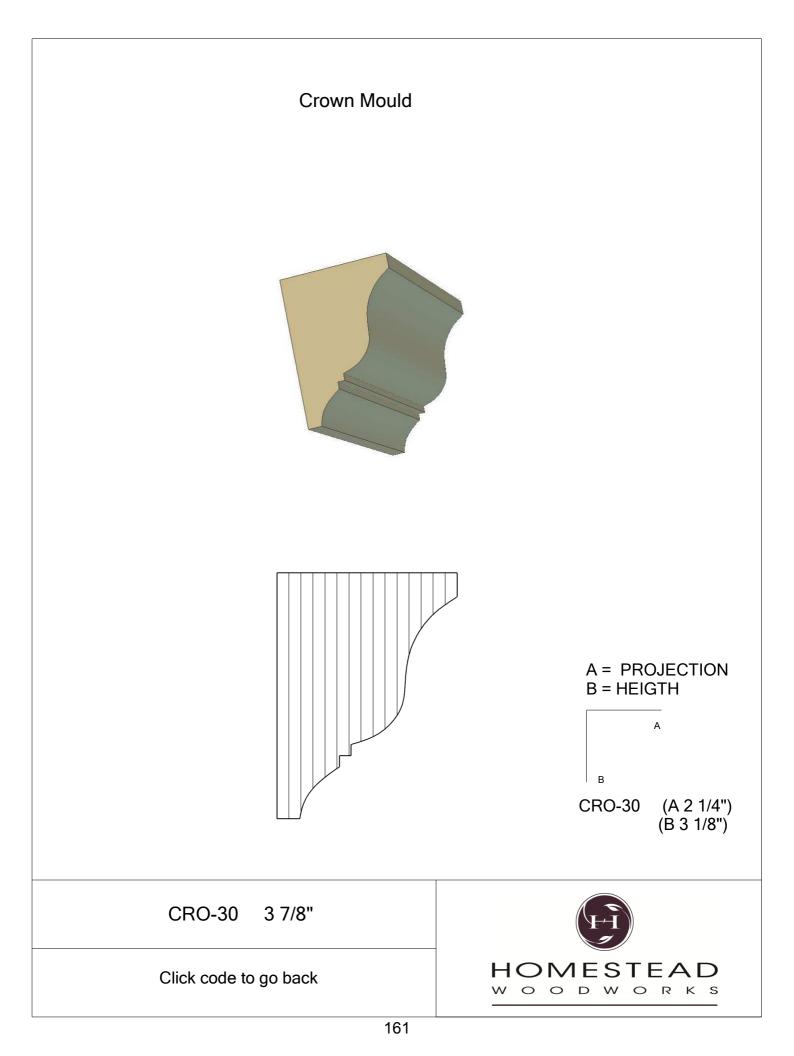

| Brick Mould    | 51    |
| Door Styles    | 53-54 |
|                |       |

Note: To view profile in full scale, click the item code to view

## www.hsww.ca

Homestead Woodworks 3575 Broadway ST. Hawkesville Ont. 519-699-4529





































































































## **Door Profile**



**FR-01** 



FR-02







**SR-02** 



SR-03

Press code to view full Scale







Press code to view full Scale

3575 Broadway St. Hawkesville ON N0B 2M0 T519.699.5390 F 519.699.5390 www.homesteadwoodworks.ca

## Door Sample

































































































































































































































































































































































































































3575 Broadway Street Hawkesville, Ontario N0B 1X0 519-699-4529