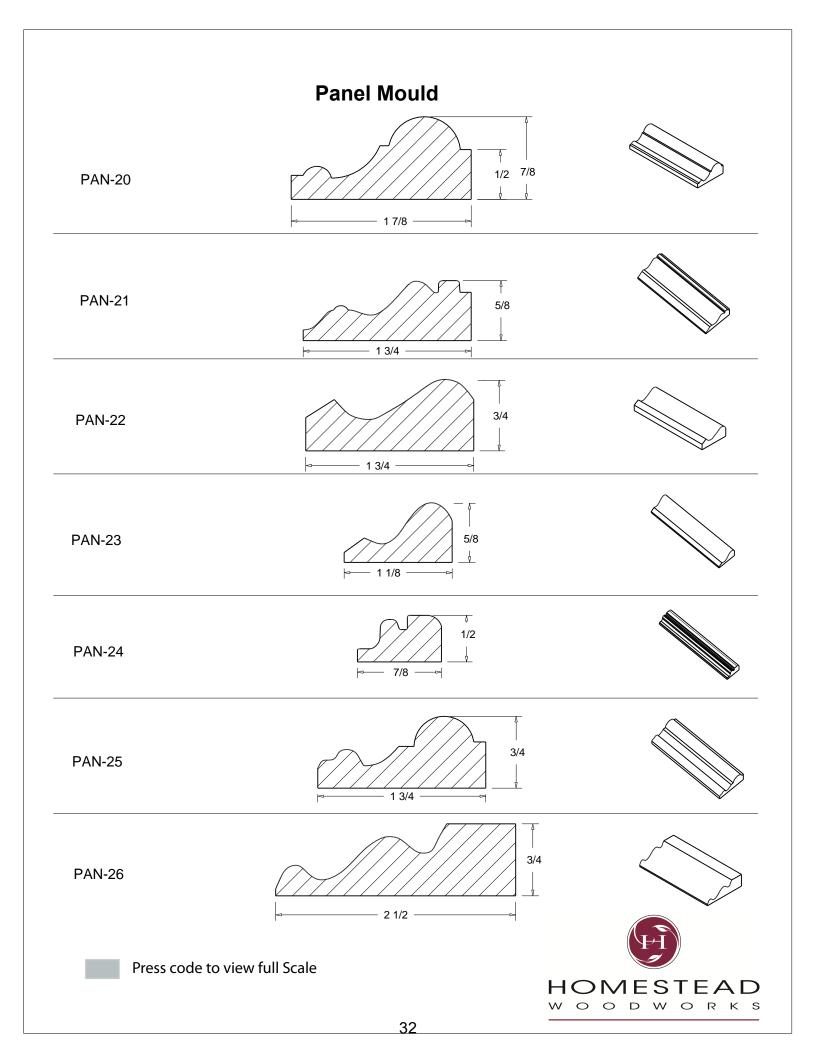

## **Table of Contents**

| Casing         | 1-13  |
|----------------|-------|
| Back Band      | 14-15 |
| Crown Mould    | 16-26 |
| Chair Rail     | 27-28 |
| Panel Mould    | 29-34 |
| Window Sill    | 35    |
| T & G Paneling | 36-37 |
| Hand Rail      | 38-42 |
| Base Board     | 43-44 |
| Door Stop      | 46    |
| Kitchen Door   | 47    |
| Plinth Blocks  | 48    |
| Shiplap        | 49    |
| Raised Panels  | 50    |
| Brick Mould    | 51    |
| Door Styles    | 53-54 |
|                |       |

Note: To view profile in full scale, click the item code to view