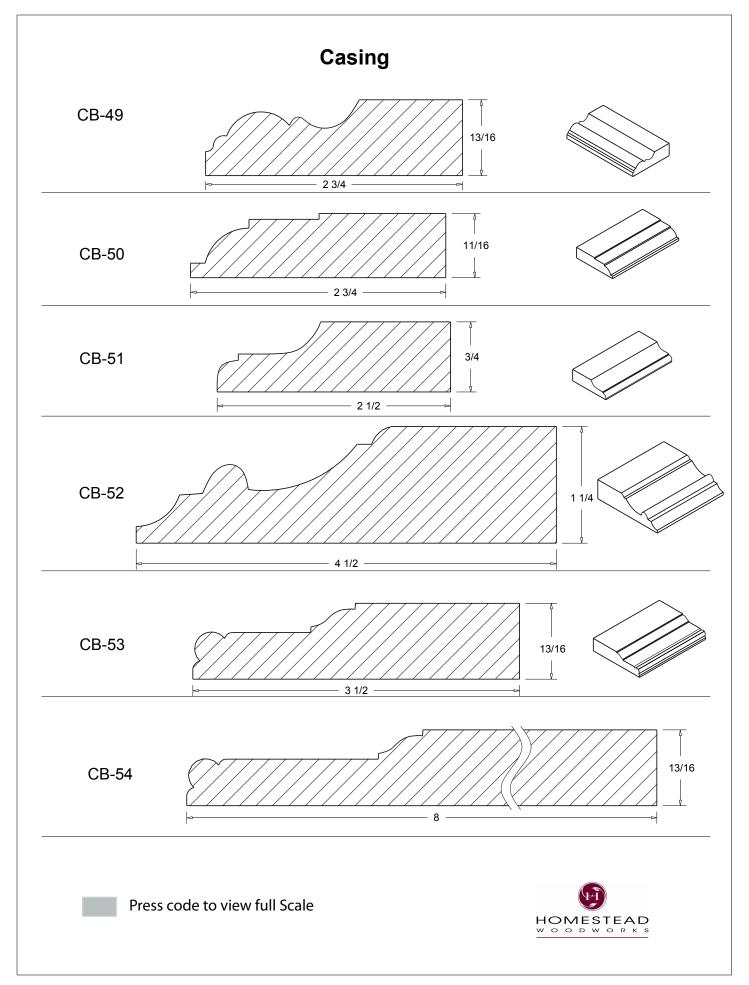

## *Custom* TRIM PACKAGES

Enhance The Look Of Your Home







www.hsww.ca

## **Table of Contents**

| Casing         | 1-13  |
|----------------|-------|
| Back Band      | 14-15 |
| Crown Mould    | 16-26 |
| Chair Rail     | 27-28 |
| Panel Mould    | 29-34 |
| Window Sill    | 35    |
| T & G Paneling | 36-37 |
| Hand Rail      | 38-42 |
| Base Board     | 43-44 |
| Door Stop      | 46    |
| Kitchen Door   | 47    |
| Plinth Blocks  | 48    |
| Shiplap        | 49    |
| Raised Panels  | 50    |
| Brick Mould    | 51    |
| Door Styles    | 53-54 |
|                |       |

Note: To view profile in full scale, click the item code to view

## www.hsww.ca

Homestead Woodworks 3575 Broadway ST. Hawkesville Ont. 519-699-4529





































































































## **Door Profile**



**FR-01** 



FR-02







**SR-02** 



SR-03

Press code to view full Scale







Press code to view full Scale

3575 Broadway St. Hawkesville ON N0B 2M0 T519.699.5390 F 519.699.5390 www.homesteadwoodworks.ca

## Door Sample

































































































































































































































































































































































































































3575 Broadway Street Hawkesville, Ontario N0B 1X