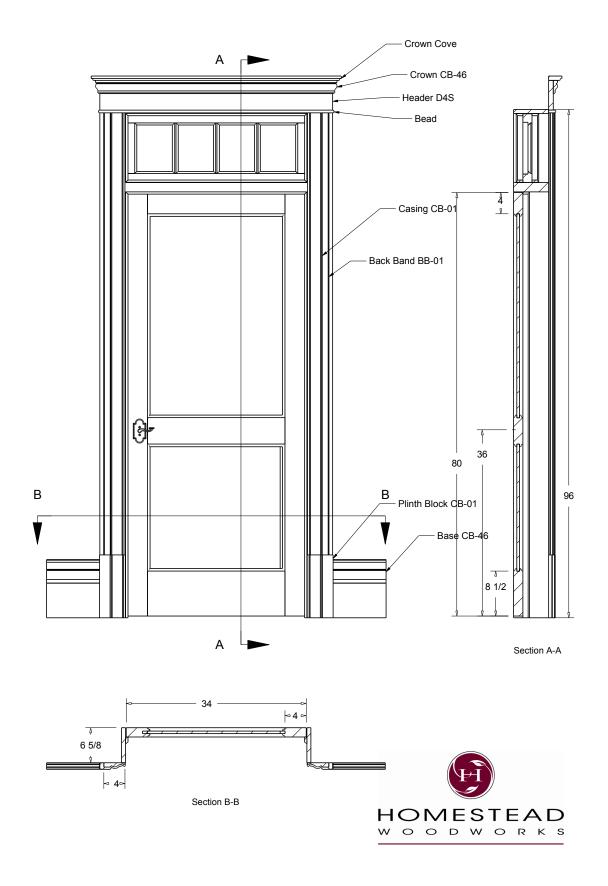

T & G Paneling | 36-37 |
| Hand Rail      | 38-42 |
| Base Board     | 43-44 |
| Door Stop      | 46    |
| Kitchen Door   | 47    |
| Plinth Blocks  | 48    |
| Shiplap        | 49    |
| Raised Panels  | 50    |
| Brick Mould    | 51    |
| Door Styles    | 53-54 |
|                |       |

Note: To view profile in full scale, click the item code to view

## www.hsww.ca

Homestead Woodworks 3575 Broadway ST. Hawkesville Ont. 519-699-4529





































































































## **Door Profile**



**FR-01** 



FR-02







**SR-02** 



SR-03

Press code to view full Scale







Press code to view full Scale

3575 Broadway St. Hawkesville ON N0B 2M0 T519.699.5390 F 519.699.5390 www.homesteadwoodworks.ca

## Door Sample

































































































































































































































































































































































































































3575 Broadway Street Hawkesville, Ontario N0B 1X0 519-699-4529