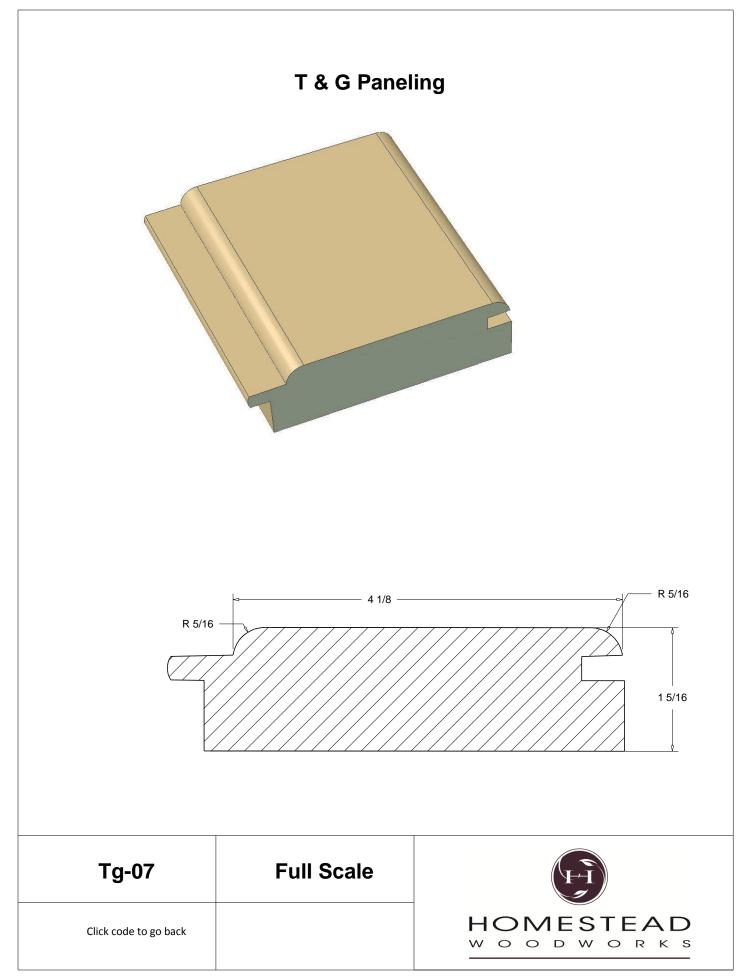

scale, click the item code to view

## www.hsww.ca

Homestead Woodworks 3575 Broadway ST. Hawkesville Ont. 519-699-4529





































































































## **Door Profile**



**FR-01** 



FR-02







**SR-02** 



SR-03

Press code to view full Scale







Press code to view full Scale

3575 Broadway St. Hawkesville ON N0B 2M0 T519.699.5390 F 519.699.5390 www.homesteadwoodworks.ca

## Door Sample

































































































































































































































































































































































































































3575 Broadway Street Hawkesville, Ontario N0B 1X0 519-699-4529