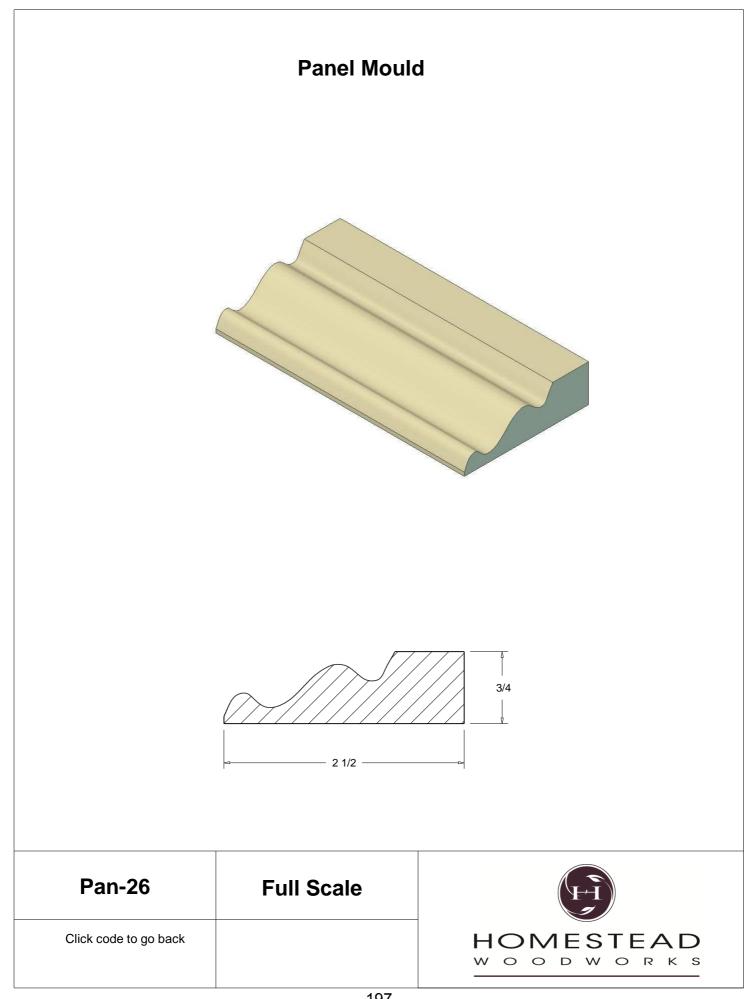

|       |

Note: To view profile in full scale, click the item code to view

## www.hsww.ca

Homestead Woodworks 3575 Broadway ST. Hawkesville Ont. 519-699-4529





































































































## **Door Profile**



**FR-01** 



FR-02







**SR-02** 



SR-03

Press code to view full Scale







Press code to view full Scale

3575 Broadway St. Hawkesville ON N0B 2M0 T519.699.5390 F 519.699.5390 www.homesteadwoodworks.ca

## Door Sample

































































































































































































































































































































































































































3575 Broadway Street Hawkesville, Ontario N0B 1X0 519-699-4529