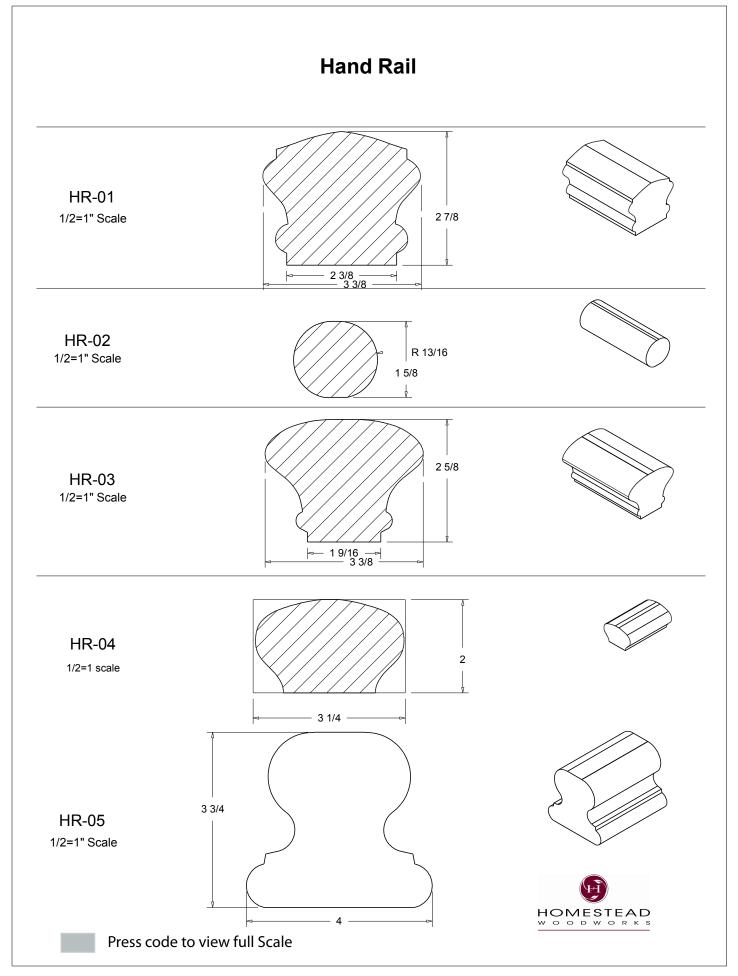

RIM PACKAGES

Enhance The Look Of Your Home







www.hsww.ca

## **Table of Contents**

| Casing         | 1-13  |
|----------------|-------|
| Back Band      | 14-15 |
| Crown Mould    | 16-26 |
| Chair Rail     | 27-28 |
| Panel Mould    | 29-34 |
| Window Sill    | 35    |
| T & G Paneling | 36-37 |
| Hand Rail      | 38-42 |
| Base Board     | 43-44 |
| Door Stop      | 46    |
| Kitchen Door   | 47    |
| Plinth Blocks  | 48    |
| Shiplap        | 49    |
| Raised Panels  | 50    |
| Brick Mould    | 51    |
| Door Styles    | 53-54 |
|                |       |

Note: To view profile in full scale, click the item code to view

## www.hsww.ca

Homestead Woodworks 3575 Broadway ST. Hawkesville Ont. 519-699-4529





































































































## **Door Profile**



**FR-01** 



FR-02







**SR-02** 



SR-03

Press code to view full Scale







Press code to view full Scale

3575 Broadway St. Hawkesville ON N0B 2M0 T519.699.5390 F 519.699.5390 www.homesteadwoodworks.ca

## Door Sample

































































































































































































































































































































































































































3575 Broadway Street Hawkesville, Ontario N0B 1X0 519-699-4529