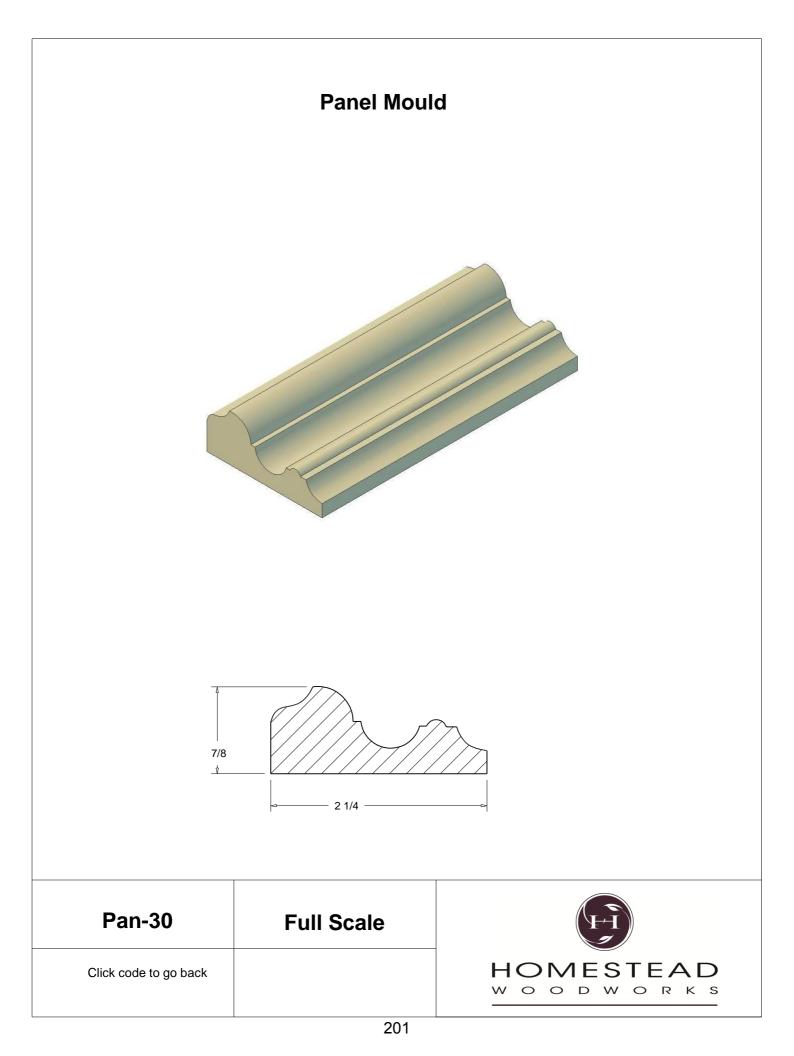

|

Note: To view profile in full scale, click the item code to view

## www.hsww.ca

Homestead Woodworks 3575 Broadway ST. Hawkesville Ont. 519-699-4529





































































































## **Door Profile**



**FR-01** 



FR-02







**SR-02** 



SR-03

Press code to view full Scale







Press code to view full Scale

3575 Broadway St. Hawkesville ON N0B 2M0 T519.699.5390 F 519.699.5390 www.homesteadwoodworks.ca

## Door Sample

































































































































































































































































































































































































































3575 Broadway Street Hawkesville, Ontario N0B 1X0 519-699-4529