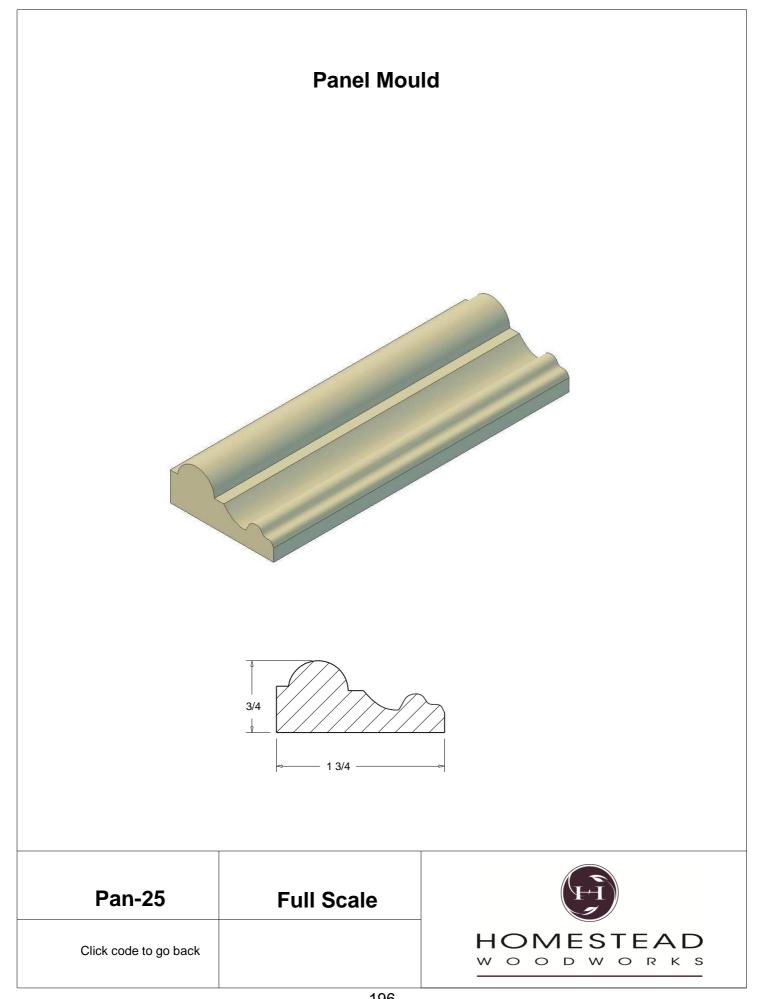

|       |

Note: To view profile in full scale, click the item code to view

## www.hsww.ca

Homestead Woodworks 3575 Broadway ST. Hawkesville Ont. 519-699-4529





































































































## **Door Profile**



**FR-01** 



FR-02







**SR-02** 



SR-03

Press code to view full Scale







Press code to view full Scale

3575 Broadway St. Hawkesville ON N0B 2M0 T519.699.5390 F 519.699.5390 www.homesteadwoodworks.ca

## Door Sample

































































































































































































































































































































































































































3575 Broadway Street Hawkesville, Ontario N0B 1X0 519-699-4529