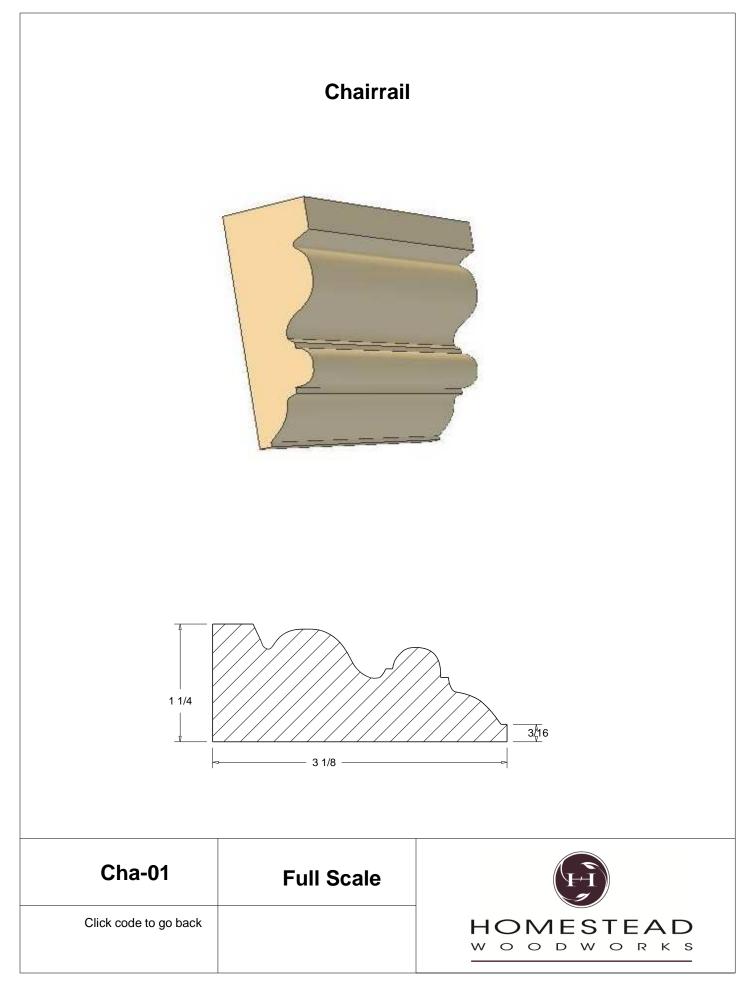

rick Mould    | 51    |
| Door Styles    | 53-54 |
|                |       |

Note: To view profile in full scale, click the item code to view

## www.hsww.ca

Homestead Woodworks 3575 Broadway ST. Hawkesville Ont. 519-699-4529





































































































## **Door Profile**



**FR-01** 



FR-02







**SR-02** 



SR-03

Press code to view full Scale







Press code to view full Scale

3575 Broadway St. Hawkesville ON N0B 2M0 T519.699.5390 F 519.699.5390 www.homesteadwoodworks.ca

## Door Sample

































































































































































































































































































































































































































3575 Broadway Street Hawkesville, Ontario N0B 1X0 519-699-4529