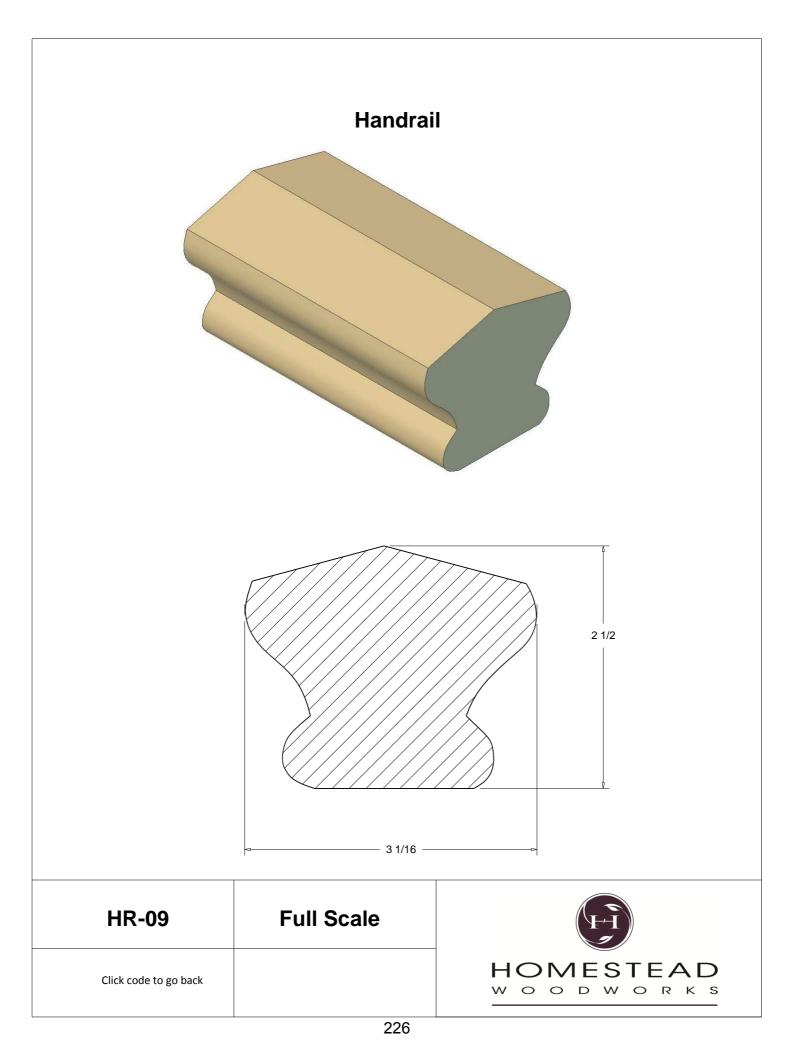

item code to view

## www.hsww.ca

Homestead Woodworks 3575 Broadway ST. Hawkesville Ont. 519-699-4529





































































































## **Door Profile**



**FR-01** 



FR-02







**SR-02** 



SR-03

Press code to view full Scale







Press code to view full Scale

3575 Broadway St. Hawkesville ON N0B 2M0 T519.699.5390 F 519.699.5390 www.homesteadwoodworks.ca

## Door Sample

































































































































































































































































































































































































































3575 Broadway Street Hawkesville, Ontario N0B 1X0 519-699-4529