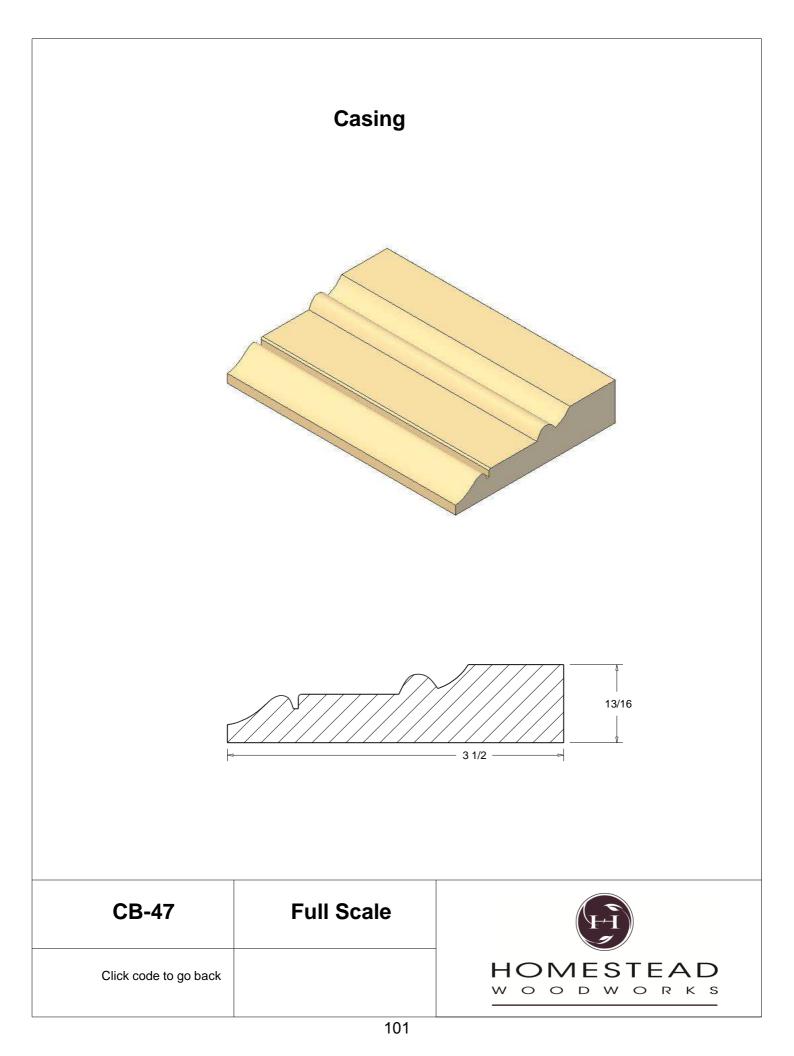

| 46    |
| Kitchen Door   | 47    |
| Plinth Blocks  | 48    |
| Shiplap        | 49    |
| Raised Panels  | 50    |
| Brick Mould    | 51    |
| Door Styles    | 53-54 |
|                |       |

Note: To view profile in full scale, click the item code to view

## www.hsww.ca

Homestead Woodworks 3575 Broadway ST. Hawkesville Ont. 519-699-4529





































































































## **Door Profile**



**FR-01** 



FR-02







**SR-02** 



SR-03

Press code to view full Scale







Press code to view full Scale

3575 Broadway St. Hawkesville ON N0B 2M0 T519.699.5390 F 519.699.5390 www.homesteadwoodworks.ca

## Door Sample

































































































































































































































































































































































































































3575 Broadway Street Hawkesville, Ontario N0B 1X0 519-699-4529