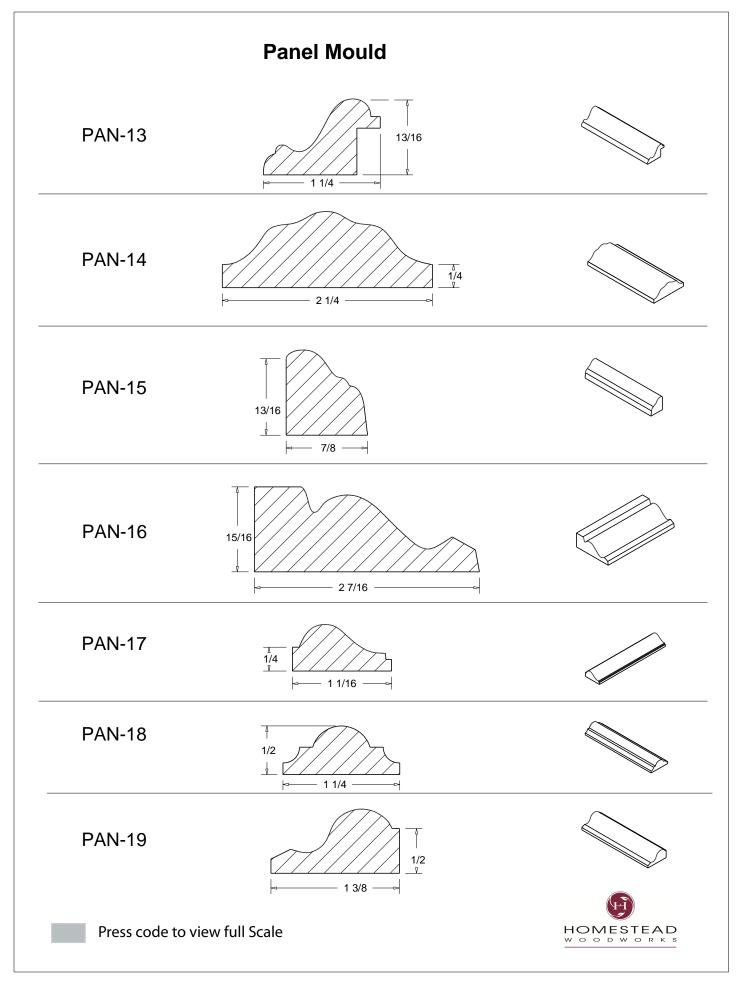

## **Table of Contents**

| Casing         | 1-13  |
|----------------|-------|
| Back Band      | 14-15 |
| Crown Mould    | 16-26 |
| Chair Rail     | 27-28 |
| Panel Mould    | 29-34 |
| Window Sill    | 35    |
| T & G Paneling | 36-37 |
| Hand Rail      | 38-42 |
| Base Board     | 43-44 |
| Door Stop      | 46    |
| Kitchen Door   | 47    |
| Plinth Blocks  | 48    |
| Shiplap        | 49    |
| Raised Panels  | 50    |
| Brick Mould    | 51    |
| Door Styles    | 53-54 |
|                |       |

Note: To view profile in full scale, click the item code to view