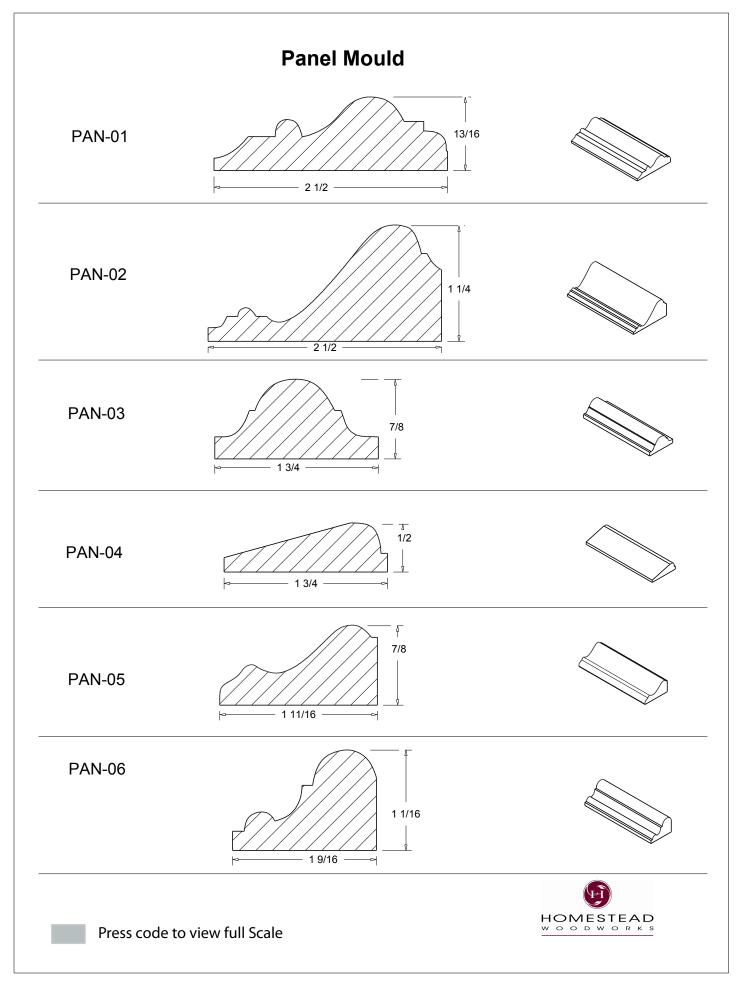

## **Table of Contents**

| Casing         | 1-13  |
|----------------|-------|
| Back Band      | 14-15 |
| Crown Mould    | 16-26 |
| Chair Rail     | 27-28 |
| Panel Mould    | 29-34 |
| Window Sill    | 35    |
| T & G Paneling | 36-37 |
| Hand Rail      | 38-42 |
| Base Board     | 43-44 |
| Door Stop      | 46    |
| Kitchen Door   | 47    |
| Plinth Blocks  | 48    |
| Shiplap        | 49    |
| Raised Panels  | 50    |
| Brick Mould    | 51    |
| Door Styles    | 53-54 |
|                |       |

Note: To view profile in full scale, click the item code to view