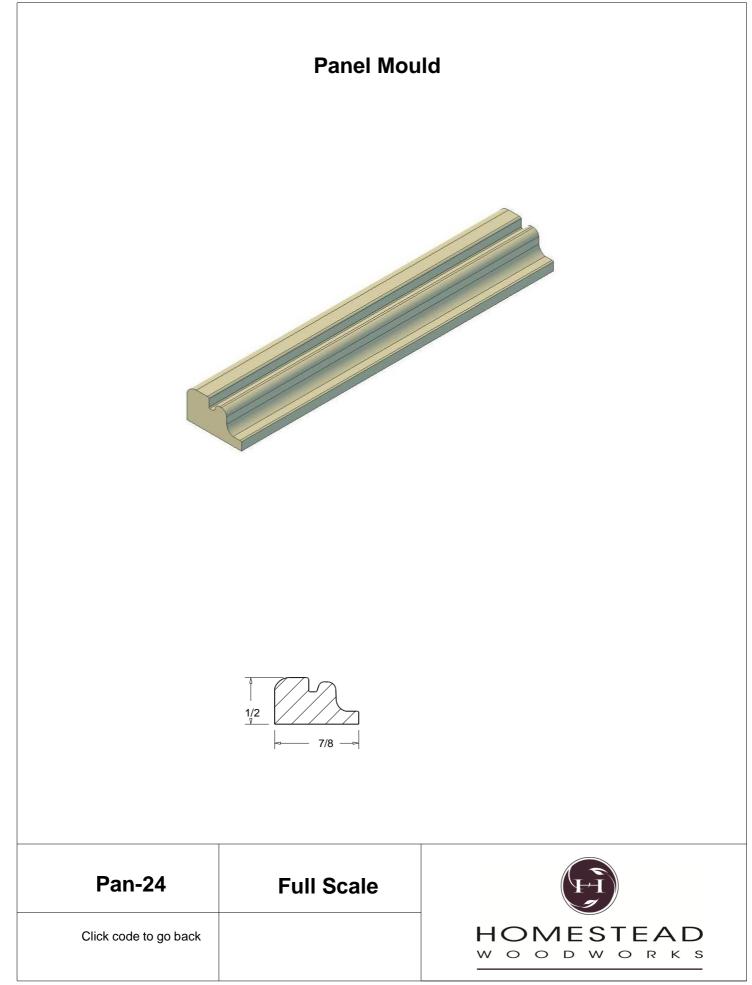

|       |

Note: To view profile in full scale, click the item code to view

## www.hsww.ca

Homestead Woodworks 3575 Broadway ST. Hawkesville Ont. 519-699-4529





































































































## **Door Profile**



**FR-01** 



FR-02







**SR-02** 



SR-03

Press code to view full Scale







Press code to view full Scale

3575 Broadway St. Hawkesville ON N0B 2M0 T519.699.5390 F 519.699.5390 www.homesteadwoodworks.ca

## Door Sample

































































































































































































































































































































































































































3575 Broadway Street Hawkesville, Ontario N0B 1X0 519-699-4529