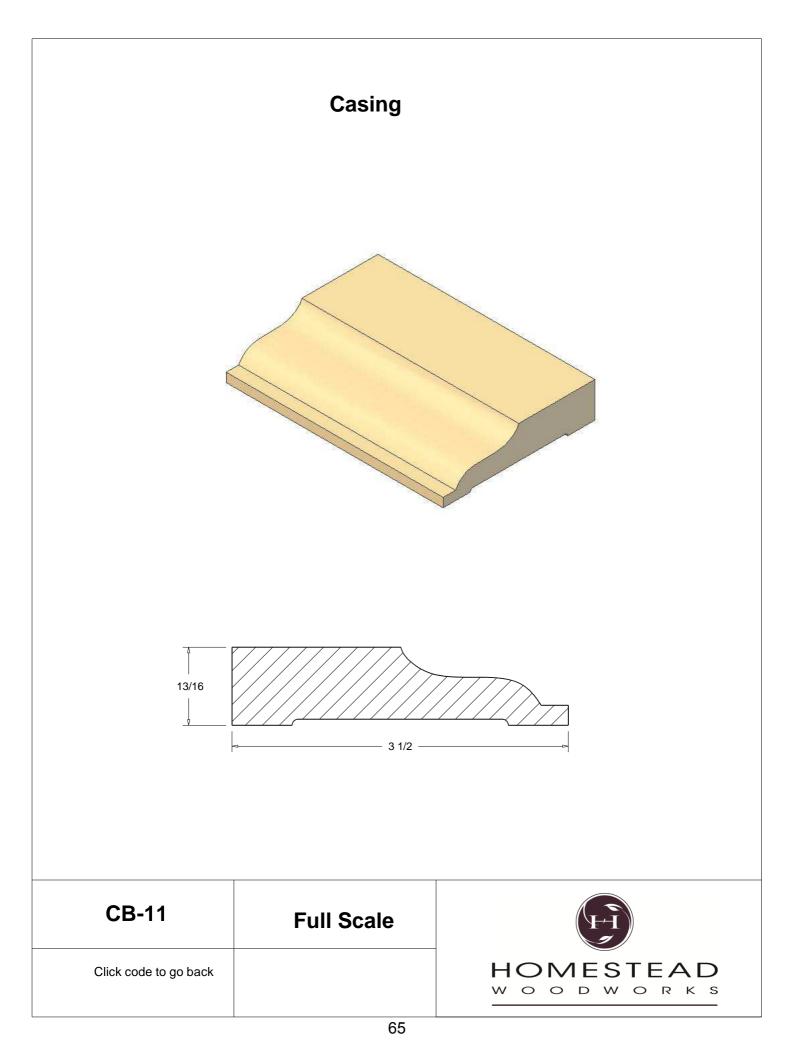

7 |
| Hand Rail      | 38-42 |
| Base Board     | 43-44 |
| Door Stop      | 46    |
| Kitchen Door   | 47    |
| Plinth Blocks  | 48    |
| Shiplap        | 49    |
| Raised Panels  | 50    |
| Brick Mould    | 51    |
| Door Styles    | 53-54 |
|                |       |

Note: To view profile in full scale, click the item code to view

## www.hsww.ca

Homestead Woodworks 3575 Broadway ST. Hawkesville Ont. 519-699-4529





































































































## **Door Profile**



**FR-01** 



FR-02







**SR-02** 



SR-03

Press code to view full Scale







Press code to view full Scale

3575 Broadway St. Hawkesville ON N0B 2M0 T519.699.5390 F 519.699.5390 www.homesteadwoodworks.ca

## Door Sample

































































































































































































































































































































































































































3575 Broadway Street Hawkesville, Ontario N0B 1X0 519-699-4529