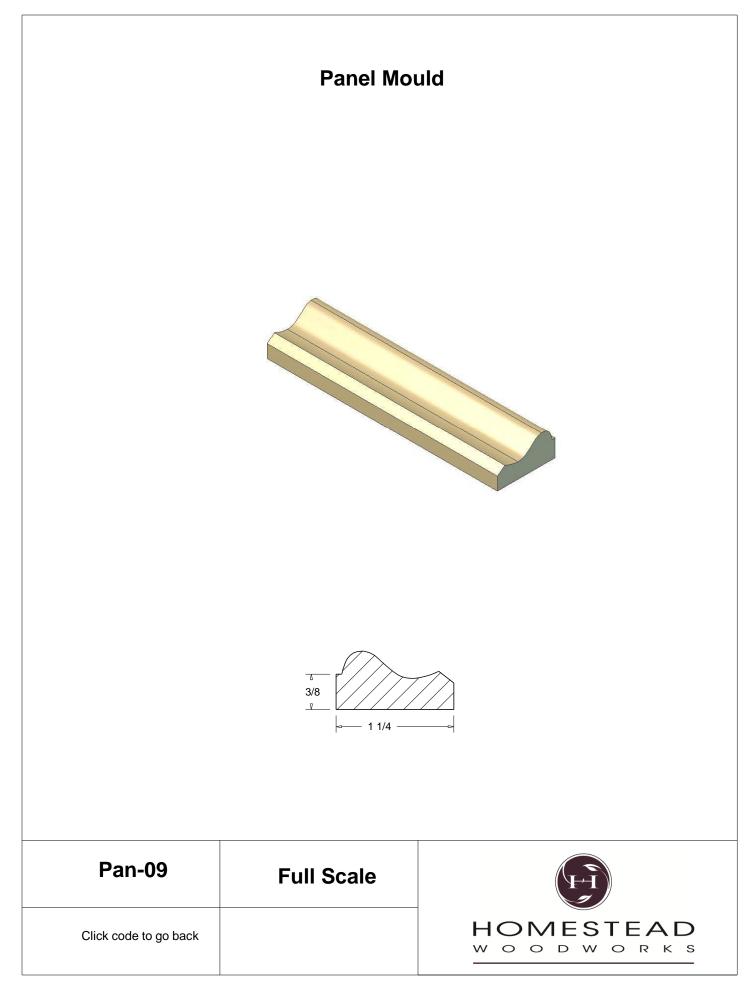

les    | 53-54 |
|                |       |

Note: To view profile in full scale, click the item code to view

## www.hsww.ca

Homestead Woodworks 3575 Broadway ST. Hawkesville Ont. 519-699-4529





































































































## **Door Profile**



**FR-01** 



FR-02







**SR-02** 



SR-03

Press code to view full Scale







Press code to view full Scale

3575 Broadway St. Hawkesville ON N0B 2M0 T519.699.5390 F 519.699.5390 www.homesteadwoodworks.ca

## Door Sample

































































































































































































































































































































































































































3575 Broadway Street Hawkesville, Ontario N0B 1X0 519-699-4529