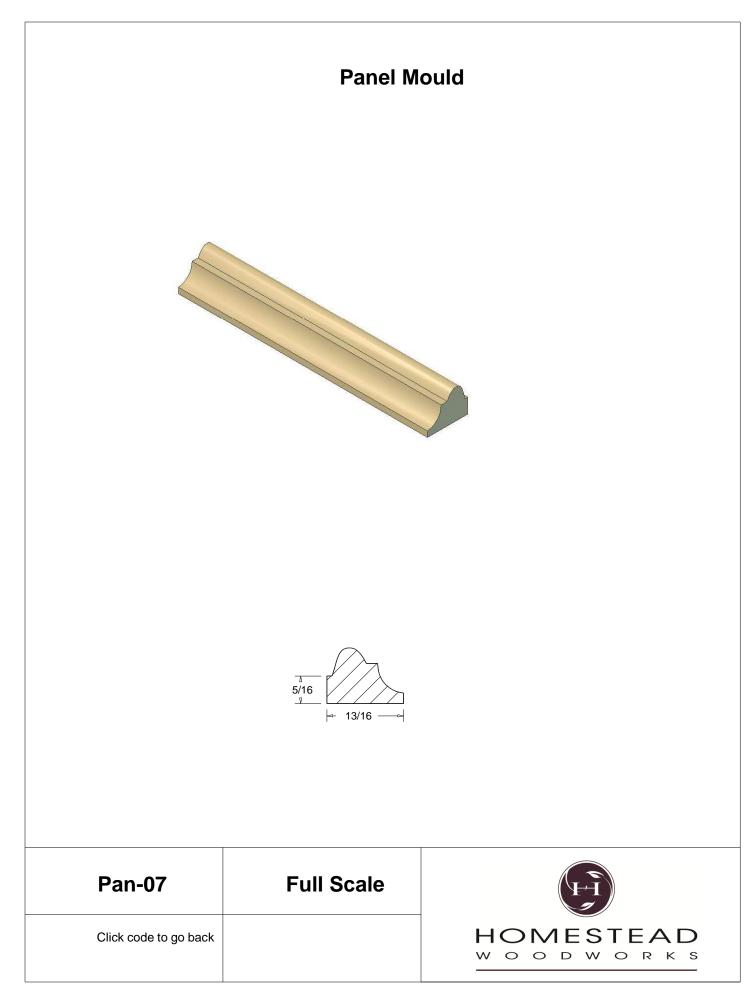

Styles    | 53-54 |
|                |       |

Note: To view profile in full scale, click the item code to view

## www.hsww.ca

Homestead Woodworks 3575 Broadway ST. Hawkesville Ont. 519-699-4529





































































































## **Door Profile**



**FR-01** 



FR-02







**SR-02** 



SR-03

Press code to view full Scale







Press code to view full Scale

3575 Broadway St. Hawkesville ON N0B 2M0 T519.699.5390 F 519.699.5390 www.homesteadwoodworks.ca

## Door Sample

































































































































































































































































































































































































































3575 Broadway Street Hawkesville, Ontario N0B 1X0 519-699-4529