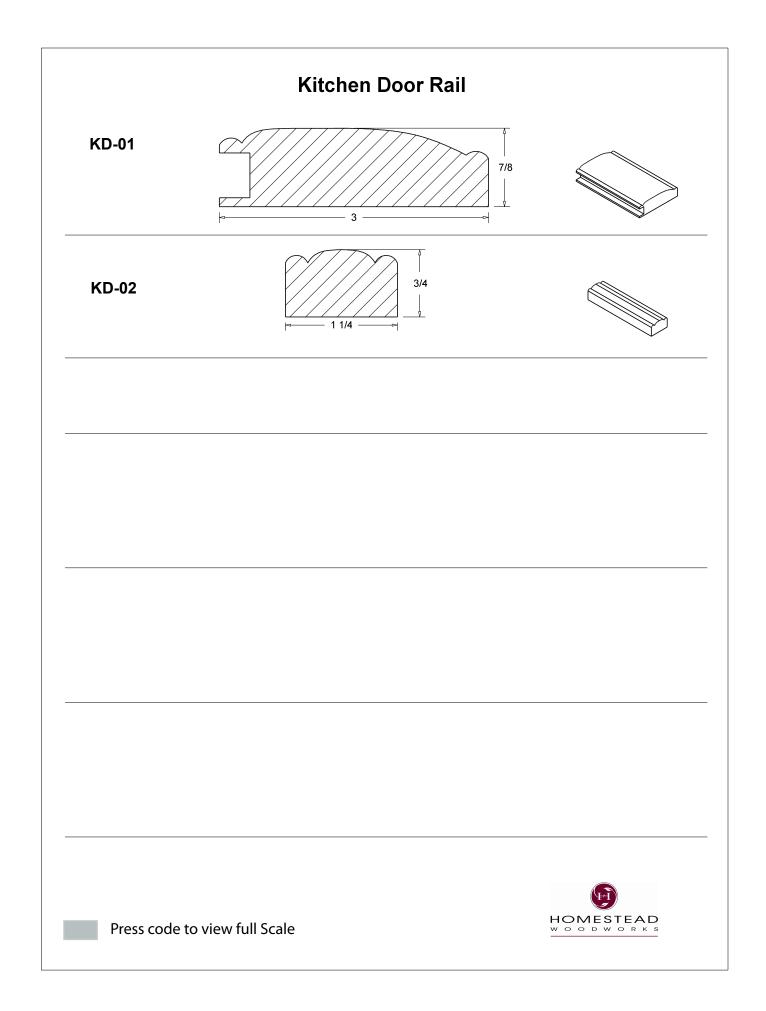

## **Table of Contents**

| Casing         | 1-13  |
|----------------|-------|
| Back Band      | 14-15 |
| Crown Mould    | 16-26 |
| Chair Rail     | 27-28 |
| Panel Mould    | 29-34 |
| Window Sill    | 35    |
| T & G Paneling | 36-37 |
| Hand Rail      | 38-42 |
| Base Board     | 43-44 |
| Door Stop      | 46    |
| Kitchen Door   | 47    |
| Plinth Blocks  | 48    |
| Shiplap        | 49    |
| Raised Panels  | 50    |
| Brick Mould    | 51    |
| Door Styles    | 53-54 |
|                |       |

Note: To view profile in full scale, click the item code to view