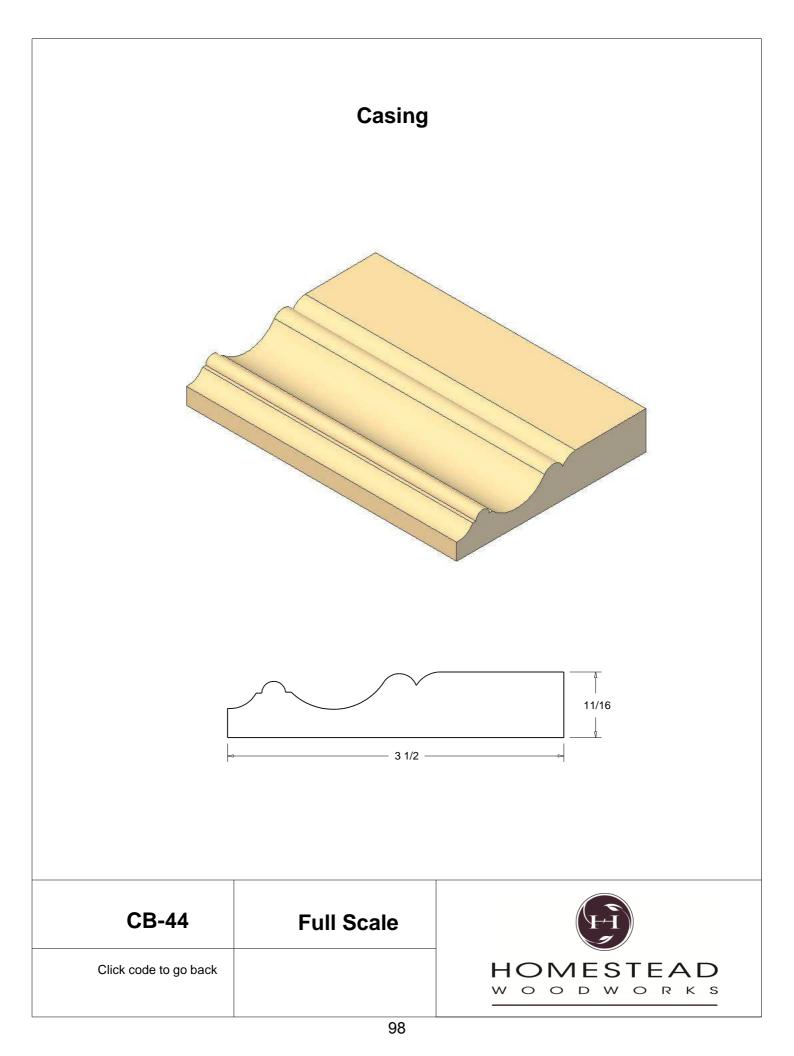

top      | 46    |
| Kitchen Door   | 47    |
| Plinth Blocks  | 48    |
| Shiplap        | 49    |
| Raised Panels  | 50    |
| Brick Mould    | 51    |
| Door Styles    | 53-54 |
|                |       |

Note: To view profile in full scale, click the item code to view

## www.hsww.ca

Homestead Woodworks 3575 Broadway ST. Hawkesville Ont. 519-699-4529





































































































## **Door Profile**



**FR-01** 



FR-02







**SR-02** 



SR-03

Press code to view full Scale







Press code to view full Scale

3575 Broadway St. Hawkesville ON N0B 2M0 T519.699.5390 F 519.699.5390 www.homesteadwoodworks.ca

## Door Sample

































































































































































































































































































































































































































3575 Broadway Street Hawkesville, Ontario N0B 1X0 519-699-4529