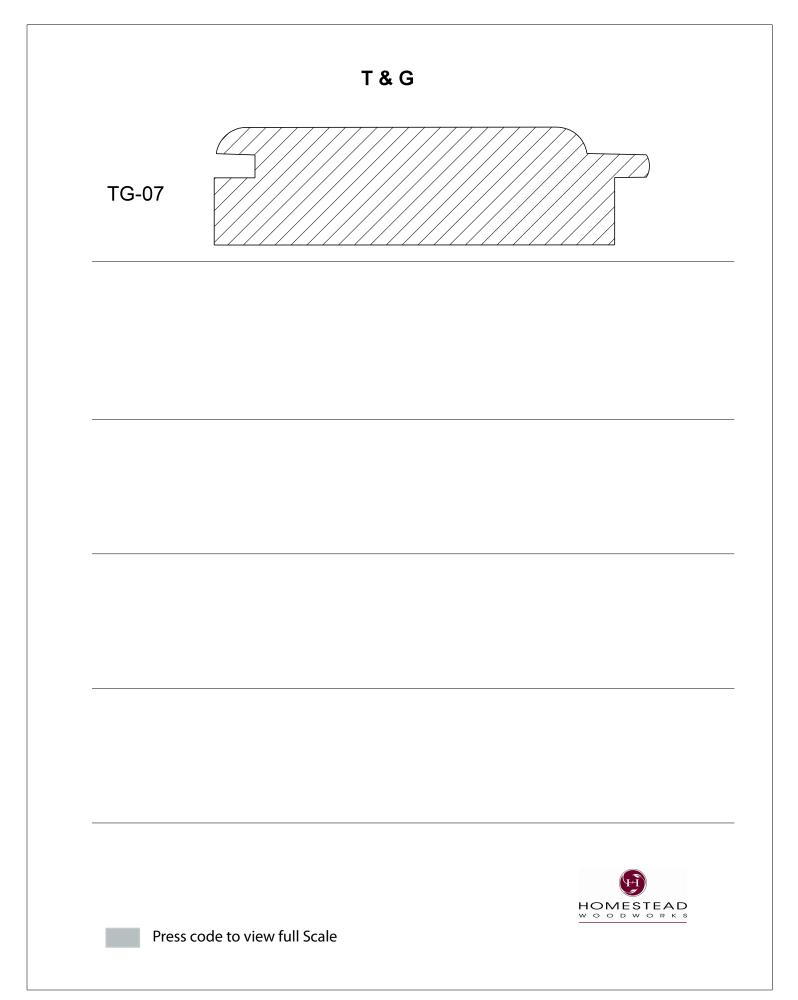

TRIM PACKAGES

Enhance The Look Of Your Home







www.hsww.ca

## **Table of Contents**

| Casing         | 1-13  |
|----------------|-------|
| Back Band      | 14-15 |
| Crown Mould    | 16-26 |
| Chair Rail     | 27-28 |
| Panel Mould    | 29-34 |
| Window Sill    | 35    |
| T & G Paneling | 36-37 |
| Hand Rail      | 38-42 |
| Base Board     | 43-44 |
| Door Stop      | 46    |
| Kitchen Door   | 47    |
| Plinth Blocks  | 48    |
| Shiplap        | 49    |
| Raised Panels  | 50    |
| Brick Mould    | 51    |
| Door Styles    | 53-54 |
|                |       |

Note: To view profile in full scale, click the item code to view

## www.hsww.ca

Homestead Woodworks 3575 Broadway ST. Hawkesville Ont. 519-699-4529





































































































## **Door Profile**



**FR-01** 



FR-02







**SR-02** 



SR-03

Press code to view full Scale







Press code to view full Scale

3575 Broadway St. Hawkesville ON N0B 2M0 T519.699.5390 F 519.699.5390 www.homesteadwoodworks.ca

## Door Sample

































































































































































































































































































































































































































3575 Broadway Street Hawkesville, Ontario N0B 1X0 519-699-4529