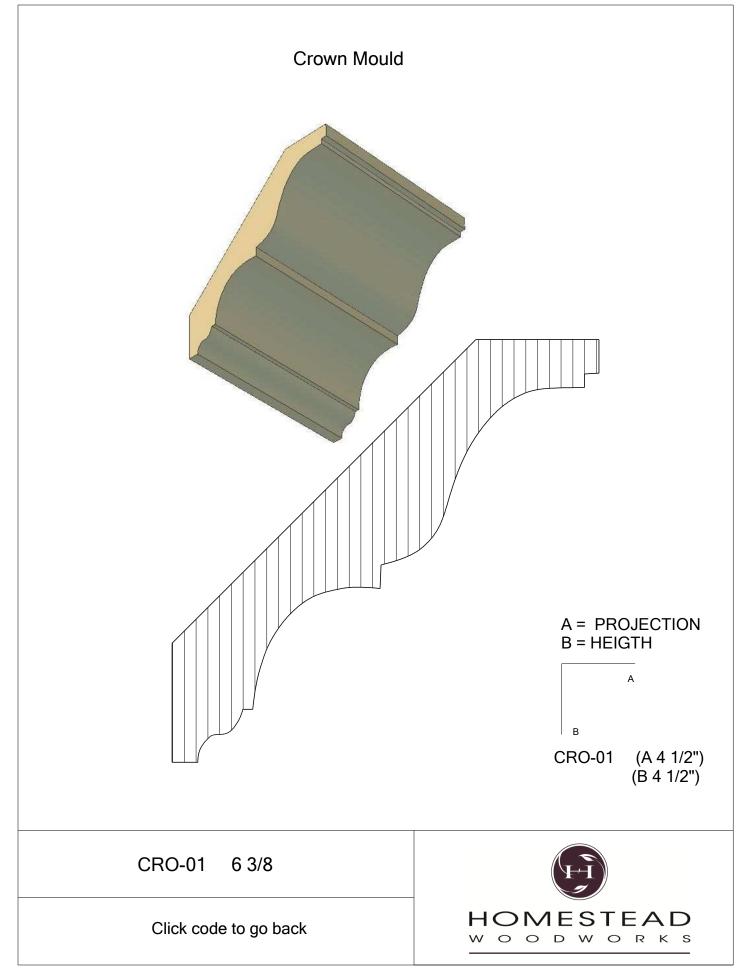

8    |
| Shiplap        | 49    |
| Raised Panels  | 50    |
| Brick Mould    | 51    |
| Door Styles    | 53-54 |
|                |       |

Note: To view profile in full scale, click the item code to view

## www.hsww.ca

Homestead Woodworks 3575 Broadway ST. Hawkesville Ont. 519-699-4529





































































































## **Door Profile**



**FR-01** 



FR-02







**SR-02** 



SR-03

Press code to view full Scale







Press code to view full Scale

3575 Broadway St. Hawkesville ON N0B 2M0 T519.699.5390 F 519.699.5390 www.homesteadwoodworks.ca

## Door Sample

































































































































































































































































































































































































































3575 Broadway Street Hawkesville, Ontario N0B 1X0 519-699-4529