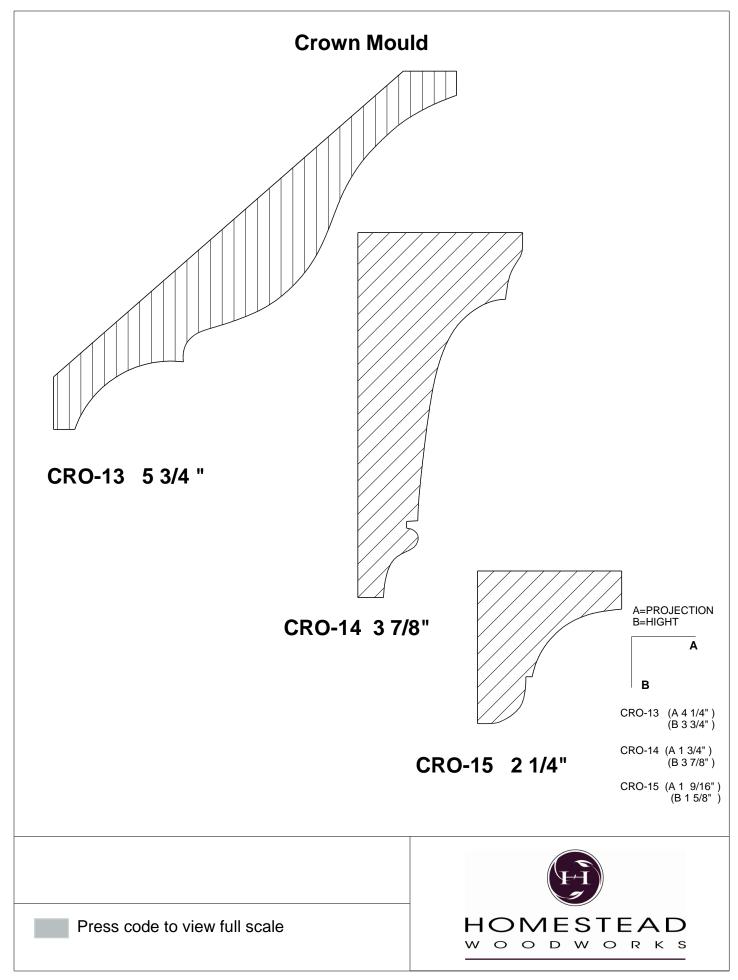

## *Custom* TRIM PACKAGES

Enhance The Look Of Your Home







www.hsww.ca

## **Table of Contents**

| Casing         | 1-13  |
|----------------|-------|
| Back Band      | 14-15 |
| Crown Mould    | 16-26 |
| Chair Rail     | 27-28 |
| Panel Mould    | 29-34 |
| Window Sill    | 35    |
| T & G Paneling | 36-37 |
| Hand Rail      | 38-42 |
| Base Board     | 43-44 |
| Door Stop      | 46    |
| Kitchen Door   | 47    |
| Plinth Blocks  | 48    |
| Shiplap        | 49    |
| Raised Panels  | 50    |
| Brick Mould    | 51    |
| Door Styles    | 53-54 |
|                |       |

Note: To view profile in full scale, click the item code to view

## www.hsww.ca

Homestead Woodworks 3575 Broadway ST. Hawkesville Ont. 519-699-4529





































































































## **Door Profile**



**FR-01** 



FR-02







**SR-02** 



SR-03

Press code to view full Scale







Press code to view full Scale

3575 Broadway St. Hawkesville ON N0B 2M0 T519.699.5390 F 519.699.5390 www.homesteadwoodworks.ca

## Door Sample

































































































































































































































































































































































































































3575 Broadway Street Hawkesville, Ontario N0B 1X0 519-699-4529