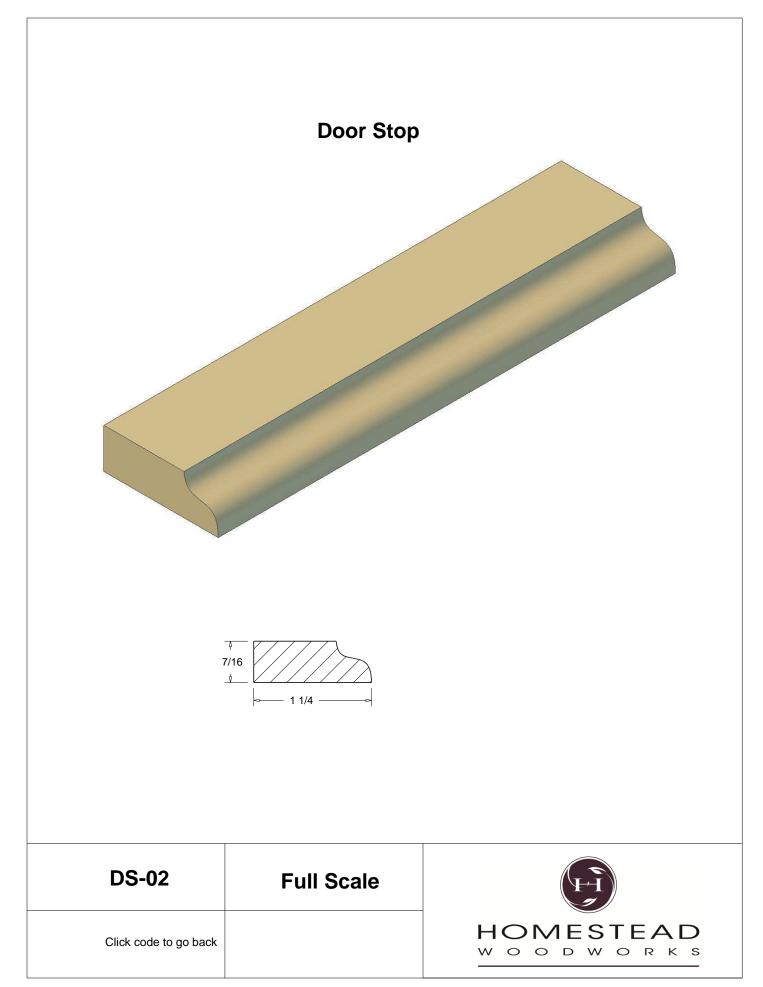

## **Table of Contents**

| Casing         | 1-13  |
|----------------|-------|
| Back Band      | 14-15 |
| Crown Mould    | 16-26 |
| Chair Rail     | 27-28 |
| Panel Mould    | 29-34 |
| Window Sill    | 35    |
| T & G Paneling | 36-37 |
| Hand Rail      | 38-42 |
| Base Board     | 43-44 |
| Door Stop      | 46    |
| Kitchen Door   | 47    |
| Plinth Blocks  | 48    |
| Shiplap        | 49    |
| Raised Panels  | 50    |
| Brick Mould    | 51    |
| Door Styles    | 53-54 |
|                |       |

Note: To view profile in full scale, click the item code to view