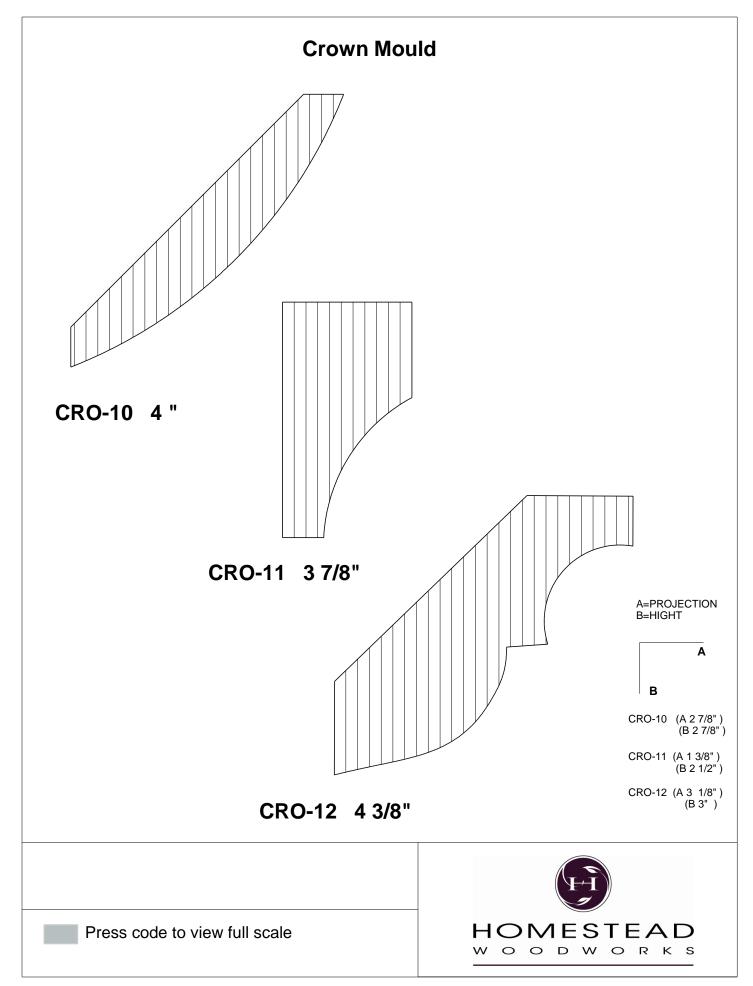

## *Custom* TRIM PACKAGES

Enhance The Look Of Your Home







www.hsww.ca

## **Table of Contents**

| Casing         | 1-13  |
|----------------|-------|
| Back Band      | 14-15 |
| Crown Mould    | 16-26 |
| Chair Rail     | 27-28 |
| Panel Mould    | 29-34 |
| Window Sill    | 35    |
| T & G Paneling | 36-37 |
| Hand Rail      | 38-42 |
| Base Board     | 43-44 |
| Door Stop      | 46    |
| Kitchen Door   | 47    |
| Plinth Blocks  | 48    |
| Shiplap        | 49    |
| Raised Panels  | 50    |
| Brick Mould    | 51    |
| Door Styles    | 53-54 |
|                |       |

Note: To view profile in full scale, click the item code to view

## www.hsww.ca

Homestead Woodworks 3575 Broadway ST. Hawkesville Ont. 519-699-4529





































































































## **Door Profile**



**FR-01** 



FR-02







**SR-02** 



SR-03

Press code to view full Scale







Press code to view full Scale

3575 Broadway St. Hawkesville ON N0B 2M0 T519.699.5390 F 519.699.5390 www.homesteadwoodworks.ca

## Door Sample

































































































































































































































































































































































































































3575 Broadway Street Hawkesville, Ontario N0B 1X0 519-699-4529