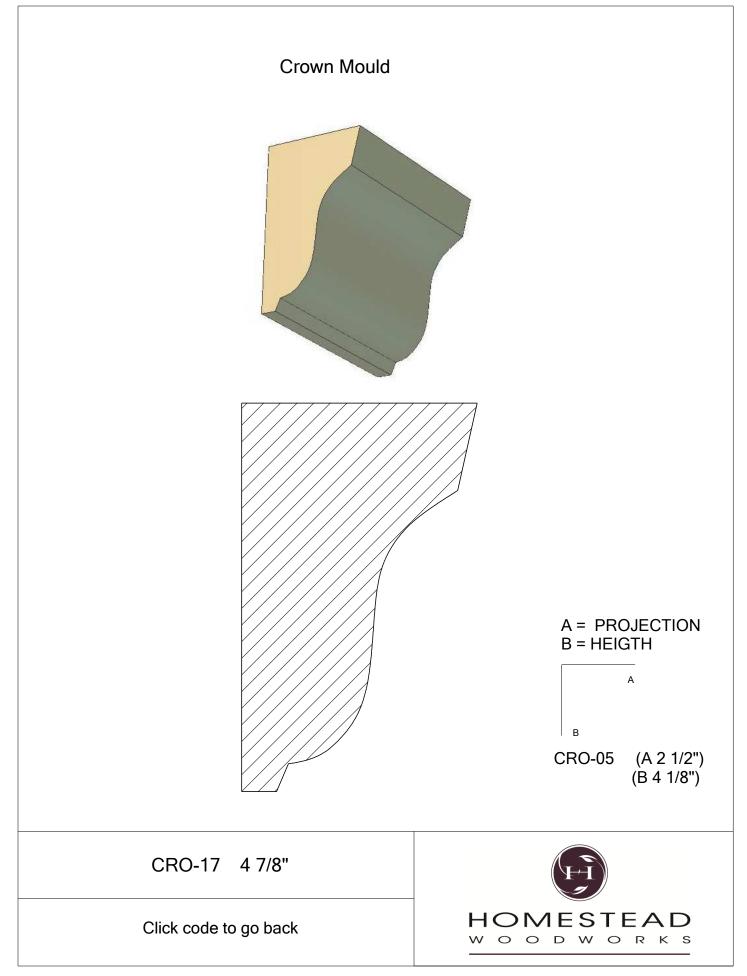

|
| Raised Panels  | 50    |
| Brick Mould    | 51    |
| Door Styles    | 53-54 |
|                |       |

Note: To view profile in full scale, click the item code to view

## www.hsww.ca

Homestead Woodworks 3575 Broadway ST. Hawkesville Ont. 519-699-4529





































































































## **Door Profile**



**FR-01** 



FR-02







**SR-02** 



SR-03

Press code to view full Scale







Press code to view full Scale

3575 Broadway St. Hawkesville ON N0B 2M0 T519.699.5390 F 519.699.5390 www.homesteadwoodworks.ca

## Door Sample

































































































































































































































































































































































































































3575 Broadway Street Hawkesville, Ontario N0B 1X0 519-699-4529