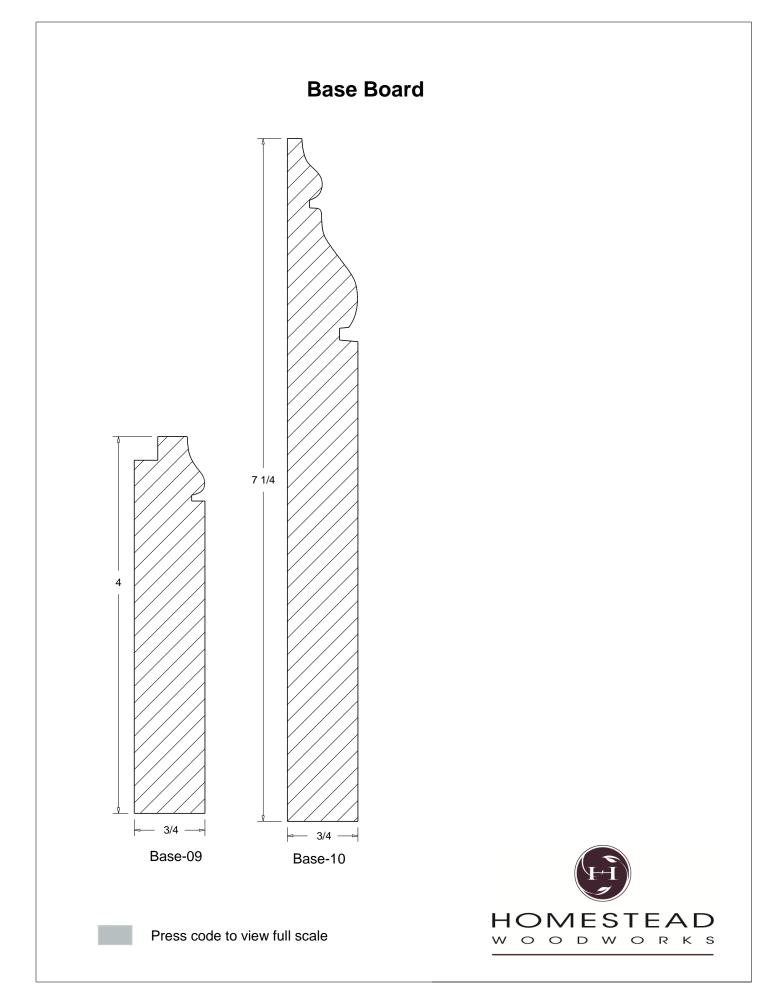

## **Table of Contents**

| Casing         | 1-13  |
|----------------|-------|
| Back Band      | 14-15 |
| Crown Mould    | 16-26 |
| Chair Rail     | 27-28 |
| Panel Mould    | 29-34 |
| Window Sill    | 35    |
| T & G Paneling | 36-37 |
| Hand Rail      | 38-42 |
| Base Board     | 43-44 |
| Door Stop      | 46    |
| Kitchen Door   | 47    |
| Plinth Blocks  | 48    |
| Shiplap        | 49    |
| Raised Panels  | 50    |
| Brick Mould    | 51    |
| Door Styles    | 53-54 |
|                |       |

Note: To view profile in full scale, click the item code to view