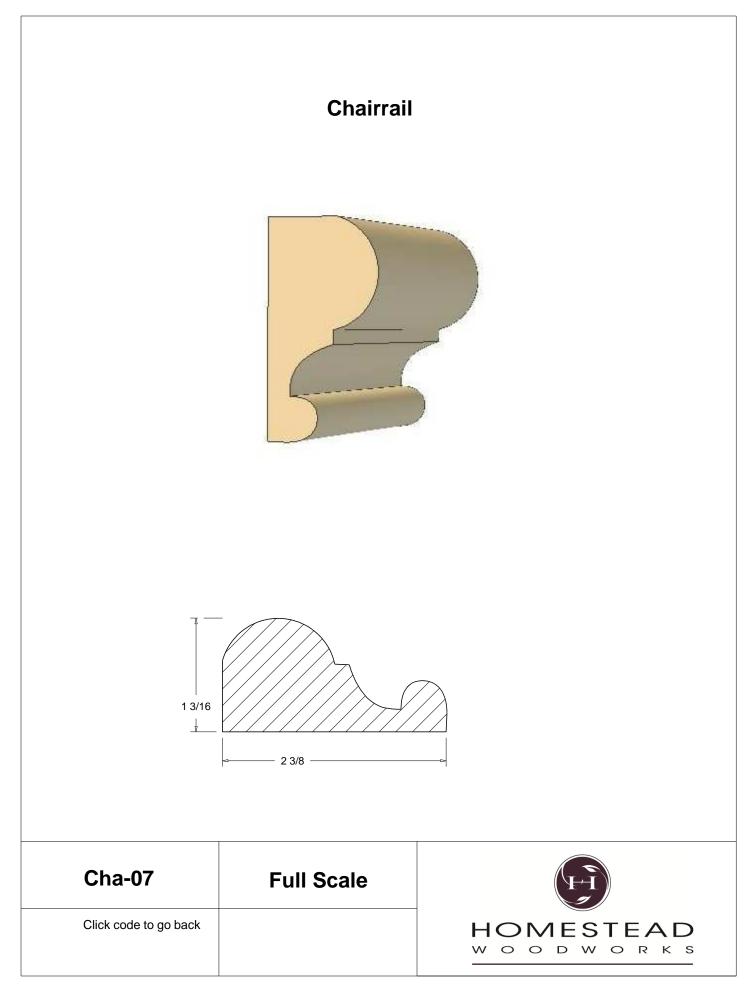

| 51    |
| Door Styles    | 53-54 |
|                |       |

Note: To view profile in full scale, click the item code to view

## www.hsww.ca

Homestead Woodworks 3575 Broadway ST. Hawkesville Ont. 519-699-4529





































































































## **Door Profile**



**FR-01** 



FR-02







**SR-02** 



SR-03

Press code to view full Scale







Press code to view full Scale

3575 Broadway St. Hawkesville ON N0B 2M0 T519.699.5390 F 519.699.5390 www.homesteadwoodworks.ca

## Door Sample

































































































































































































































































































































































































































3575 Broadway Street Hawkesville, Ontario N0B 1X0 519-699-4529