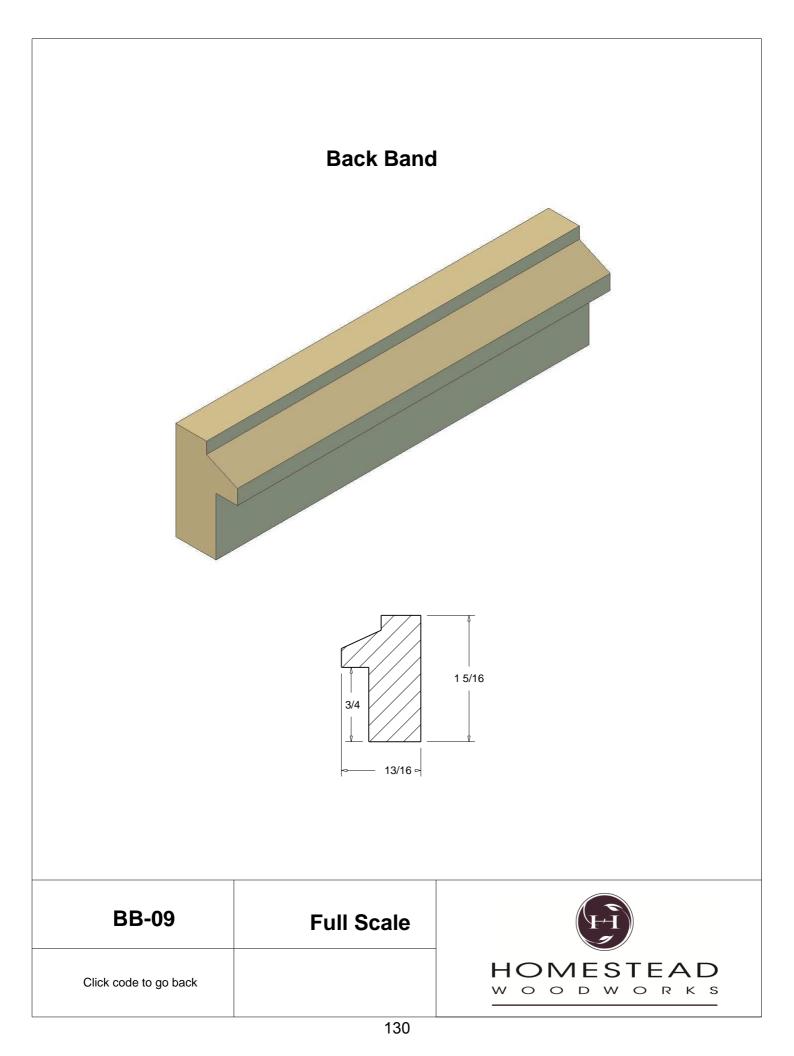

48    |
| Shiplap        | 49    |
| Raised Panels  | 50    |
| Brick Mould    | 51    |
| Door Styles    | 53-54 |
|                |       |

Note: To view profile in full scale, click the item code to view

## www.hsww.ca

Homestead Woodworks 3575 Broadway ST. Hawkesville Ont. 519-699-4529





































































































## **Door Profile**



**FR-01** 



FR-02







**SR-02** 



SR-03

Press code to view full Scale







Press code to view full Scale

3575 Broadway St. Hawkesville ON N0B 2M0 T519.699.5390 F 519.699.5390 www.homesteadwoodworks.ca

## Door Sample

































































































































































































































































































































































































































3575 Broadway Street Hawkesville, Ontario N0B 1X0 519-699-4529