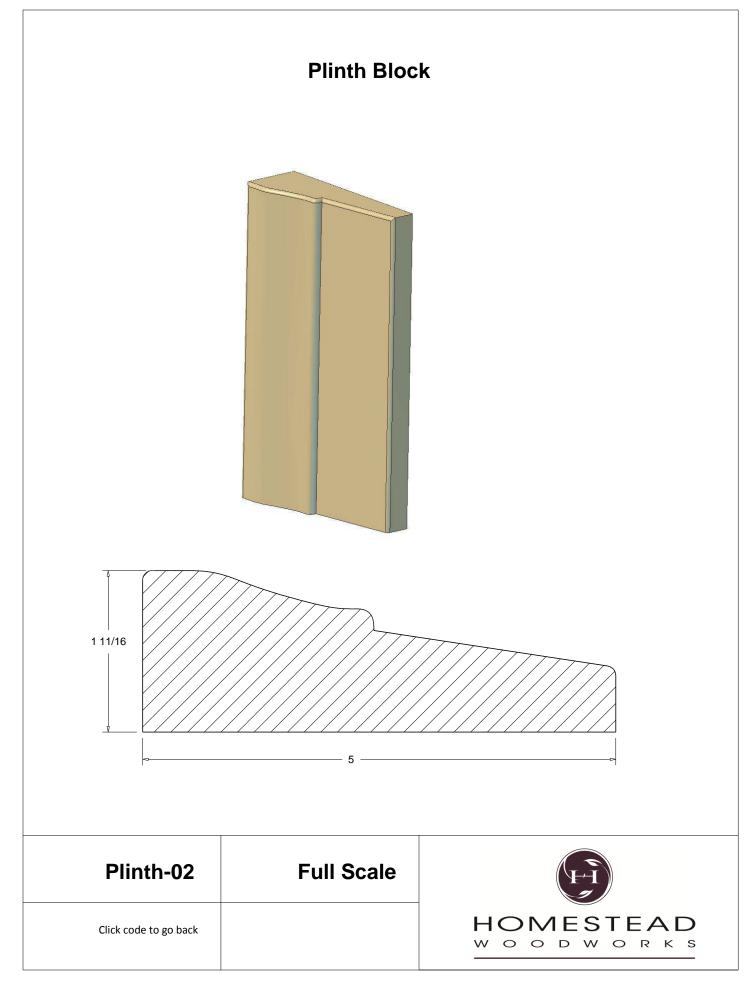

## **Table of Contents**

| Casing         | 1-13  |
|----------------|-------|
| Back Band      | 14-15 |
| Crown Mould    | 16-26 |
| Chair Rail     | 27-28 |
| Panel Mould    | 29-34 |
| Window Sill    | 35    |
| T & G Paneling | 36-37 |
| Hand Rail      | 38-42 |
| Base Board     | 43-44 |
| Door Stop      | 46    |
| Kitchen Door   | 47    |
| Plinth Blocks  | 48    |
| Shiplap        | 49    |
| Raised Panels  | 50    |
| Brick Mould    | 51    |
| Door Styles    | 53-54 |
|                |       |