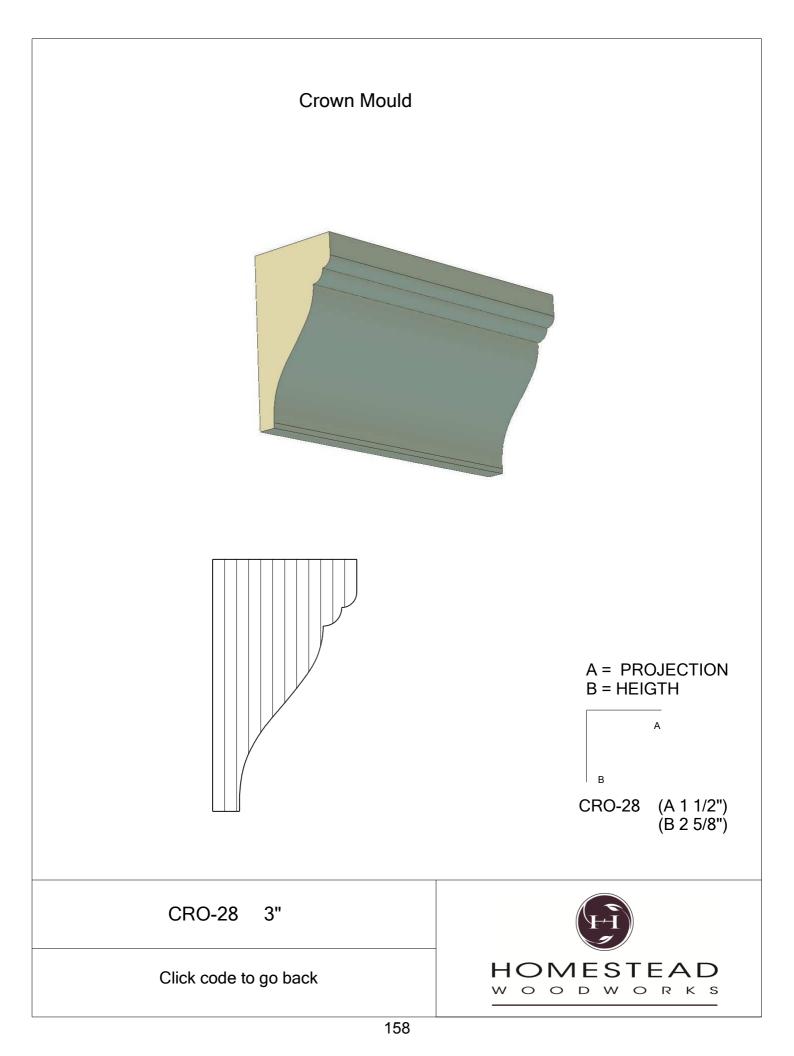

0    |
| Brick Mould    | 51    |
| Door Styles    | 53-54 |
|                |       |

Note: To view profile in full scale, click the item code to view

## www.hsww.ca

Homestead Woodworks 3575 Broadway ST. Hawkesville Ont. 519-699-4529





































































































## **Door Profile**



**FR-01** 



FR-02







**SR-02** 



SR-03

Press code to view full Scale







Press code to view full Scale

3575 Broadway St. Hawkesville ON N0B 2M0 T519.699.5390 F 519.699.5390 www.homesteadwoodworks.ca

## Door Sample

































































































































































































































































































































































































































3575 Broadway Street Hawkesville, Ontario N0B 1X0 519-699-4529