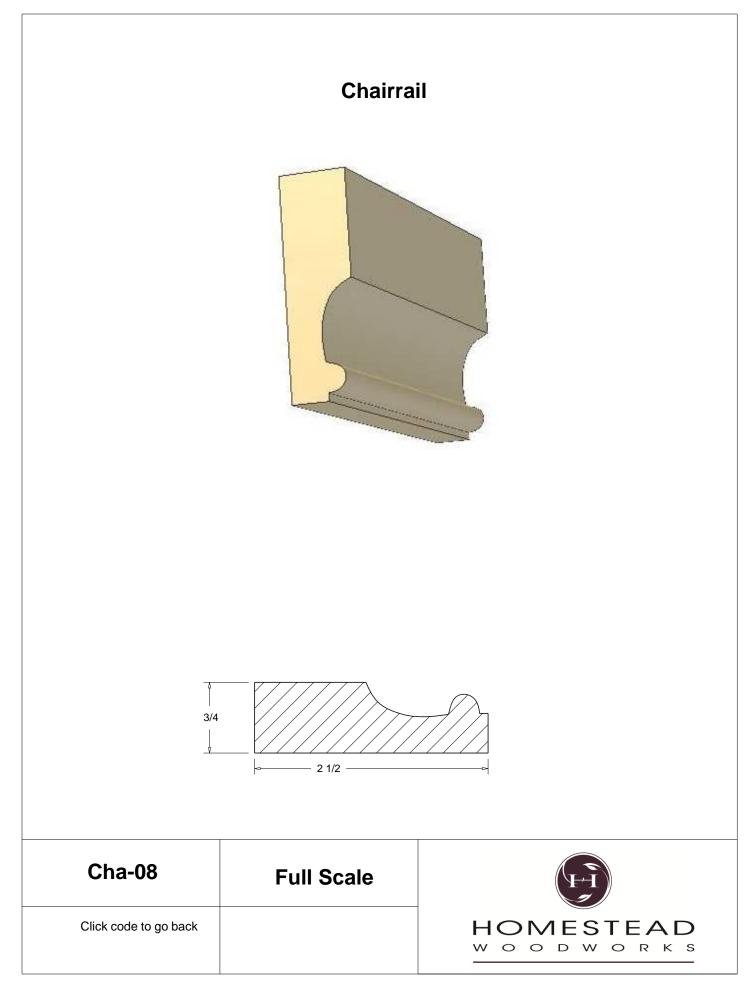

| 51    |
| Door Styles    | 53-54 |
|                |       |

Note: To view profile in full scale, click the item code to view

## www.hsww.ca

Homestead Woodworks 3575 Broadway ST. Hawkesville Ont. 519-699-4529





































































































## **Door Profile**



**FR-01** 



FR-02







**SR-02** 



SR-03

Press code to view full Scale







Press code to view full Scale

3575 Broadway St. Hawkesville ON N0B 2M0 T519.699.5390 F 519.699.5390 www.homesteadwoodworks.ca

## Door Sample

































































































































































































































































































































































































































3575 Broadway Street Hawkesville, Ontario N0B 1X0 519-699-4529