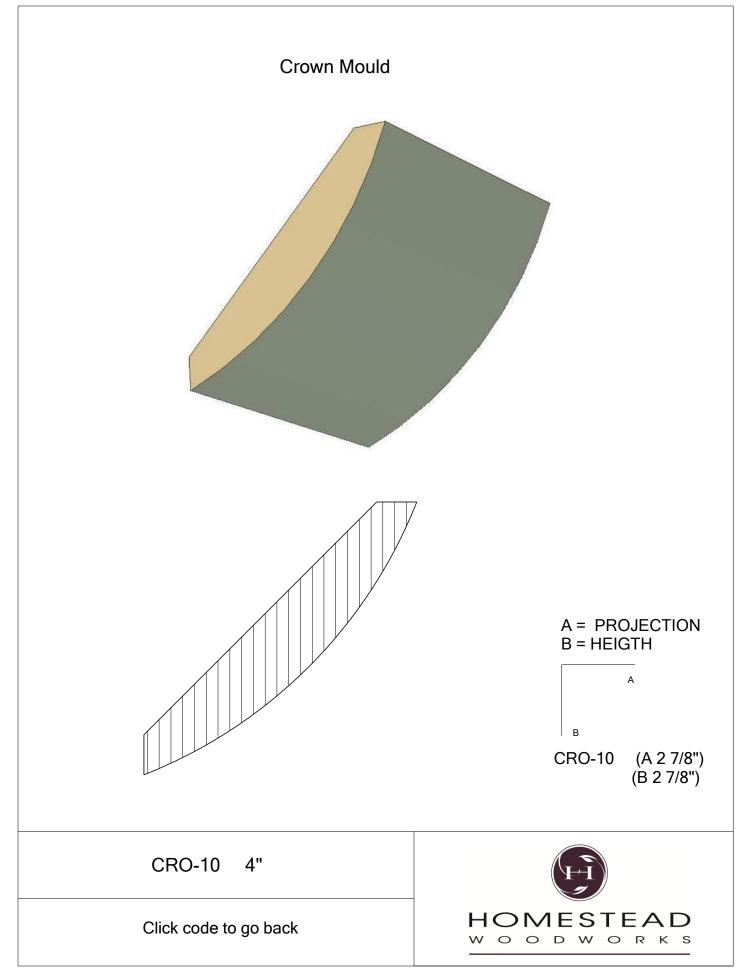

| 49    |
| Raised Panels  | 50    |
| Brick Mould    | 51    |
| Door Styles    | 53-54 |
|                |       |

Note: To view profile in full scale, click the item code to view

## www.hsww.ca

Homestead Woodworks 3575 Broadway ST. Hawkesville Ont. 519-699-4529





































































































## **Door Profile**



**FR-01** 



FR-02







**SR-02** 



SR-03

Press code to view full Scale







Press code to view full Scale

3575 Broadway St. Hawkesville ON N0B 2M0 T519.699.5390 F 519.699.5390 www.homesteadwoodworks.ca

## Door Sample

































































































































































































































































































































































































































3575 Broadway Street Hawkesville, Ontario N0B 1X0 519-699-4529