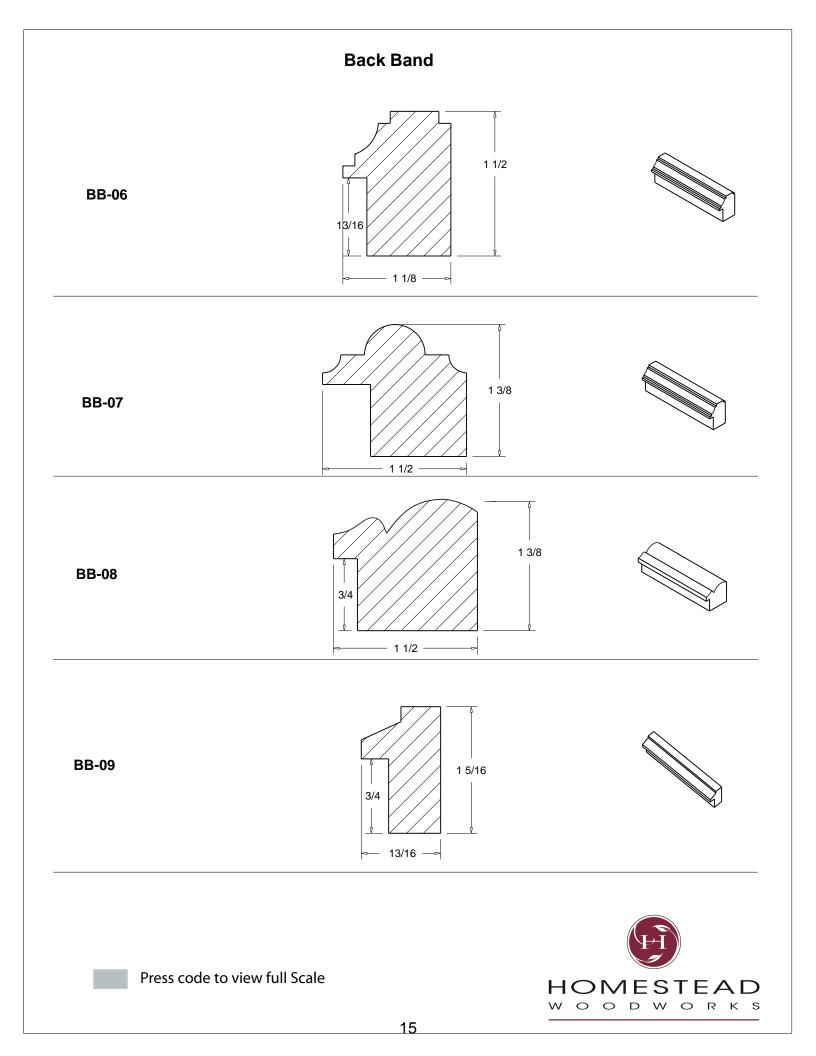

## *Custom* TRIM PACKAGES

Enhance The Look Of Your Home







www.hsww.ca

## **Table of Contents**

| Casing         | 1-13  |
|----------------|-------|
| Back Band      | 14-15 |
| Crown Mould    | 16-26 |
| Chair Rail     | 27-28 |
| Panel Mould    | 29-34 |
| Window Sill    | 35    |
| T & G Paneling | 36-37 |
| Hand Rail      | 38-42 |
| Base Board     | 43-44 |
| Door Stop      | 46    |
| Kitchen Door   | 47    |
| Plinth Blocks  | 48    |
| Shiplap        | 49    |
| Raised Panels  | 50    |
| Brick Mould    | 51    |
| Door Styles    | 53-54 |
|                |       |

Note: To view profile in full scale, click the item code to view

## www.hsww.ca

Homestead Woodworks 3575 Broadway ST. Hawkesville Ont. 519-699-4529





































































































## **Door Profile**



**FR-01** 



FR-02







**SR-02** 



SR-03

Press code to view full Scale







Press code to view full Scale

3575 Broadway St. Hawkesville ON N0B 2M0 T519.699.5390 F 519.699.5390 www.homesteadwoodworks.ca

## Door Sample

































































































































































































































































































































































































































3575 Broadway Street Hawkesville, Ontario N0B 1X0 519-699-