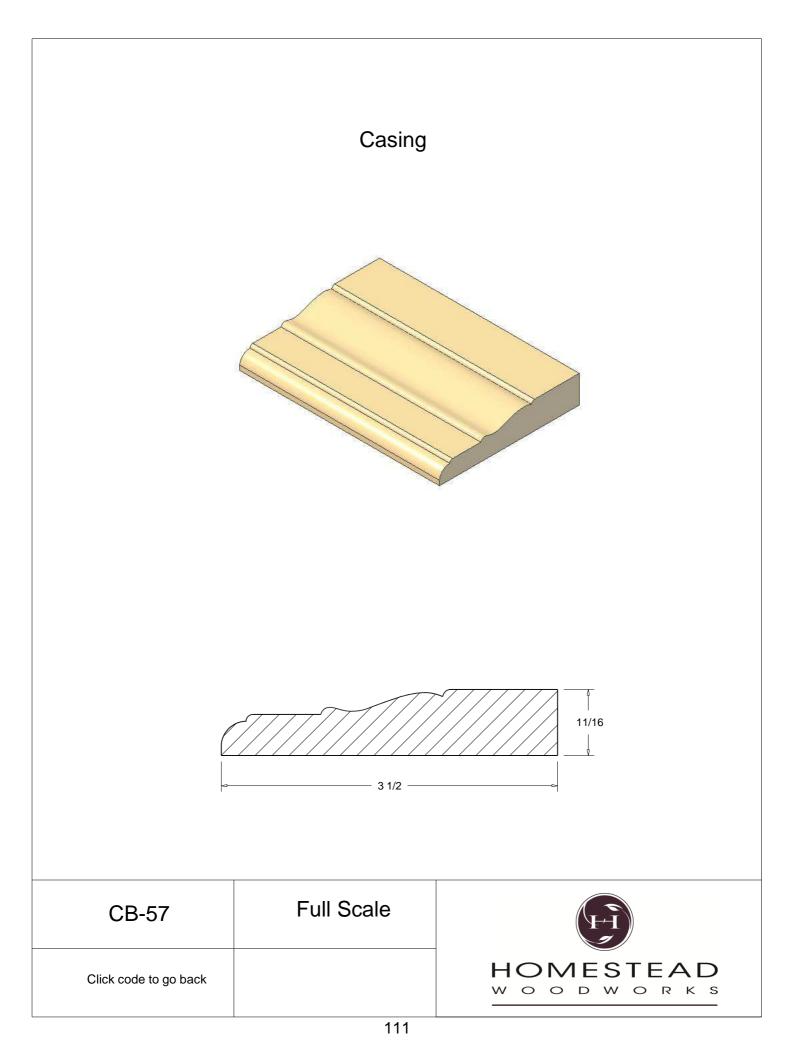

en Door   | 47    |
| Plinth Blocks  | 48    |
| Shiplap        | 49    |
| Raised Panels  | 50    |
| Brick Mould    | 51    |
| Door Styles    | 53-54 |
|                |       |

Note: To view profile in full scale, click the item code to view

## www.hsww.ca

Homestead Woodworks 3575 Broadway ST. Hawkesville Ont. 519-699-4529





































































































## **Door Profile**



**FR-01** 



FR-02







**SR-02** 



SR-03

Press code to view full Scale







Press code to view full Scale

3575 Broadway St. Hawkesville ON N0B 2M0 T519.699.5390 F 519.699.5390 www.homesteadwoodworks.ca

## Door Sample

































































































































































































































































































































































































































3575 Broadway Street Hawkesville, Ontario N0B 1X0 519-699-4529