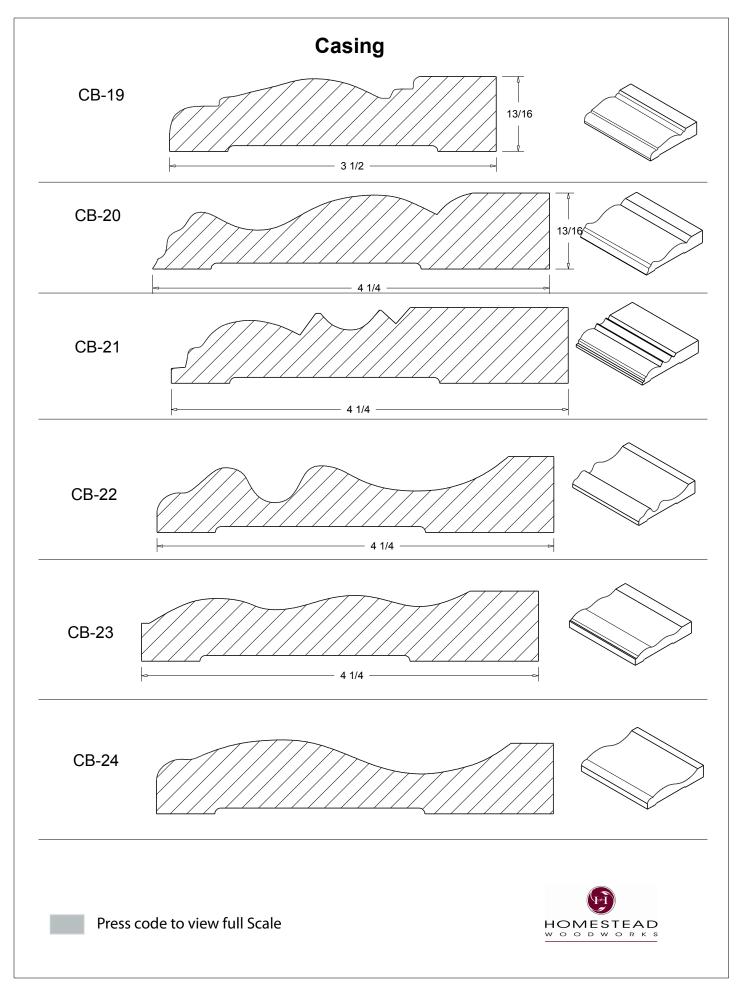

## *Custom* TRIM PACKAGES

Enhance The Look Of Your Home







www.hsww.ca

## **Table of Contents**

| Casing         | 1-13  |
|----------------|-------|
| Back Band      | 14-15 |
| Crown Mould    | 16-26 |
| Chair Rail     | 27-28 |
| Panel Mould    | 29-34 |
| Window Sill    | 35    |
| T & G Paneling | 36-37 |
| Hand Rail      | 38-42 |
| Base Board     | 43-44 |
| Door Stop      | 46    |
| Kitchen Door   | 47    |
| Plinth Blocks  | 48    |
| Shiplap        | 49    |
| Raised Panels  | 50    |
| Brick Mould    | 51    |
| Door Styles    | 53-54 |
|                |       |

Note: To view profile in full scale, click the item code to view

## www.hsww.ca

Homestead Woodworks 3575 Broadway ST. Hawkesville Ont. 519-699-4529





































































































## **Door Profile**



**FR-01** 



FR-02







**SR-02** 



SR-03

Press code to view full Scale







Press code to view full Scale

3575 Broadway St. Hawkesville ON N0B 2M0 T519.699.5390 F 519.699.5390 www.homesteadwoodworks.ca

## Door Sample

































































































































































































































































































































































































































3575 Broadway Street Hawkesville, Onta