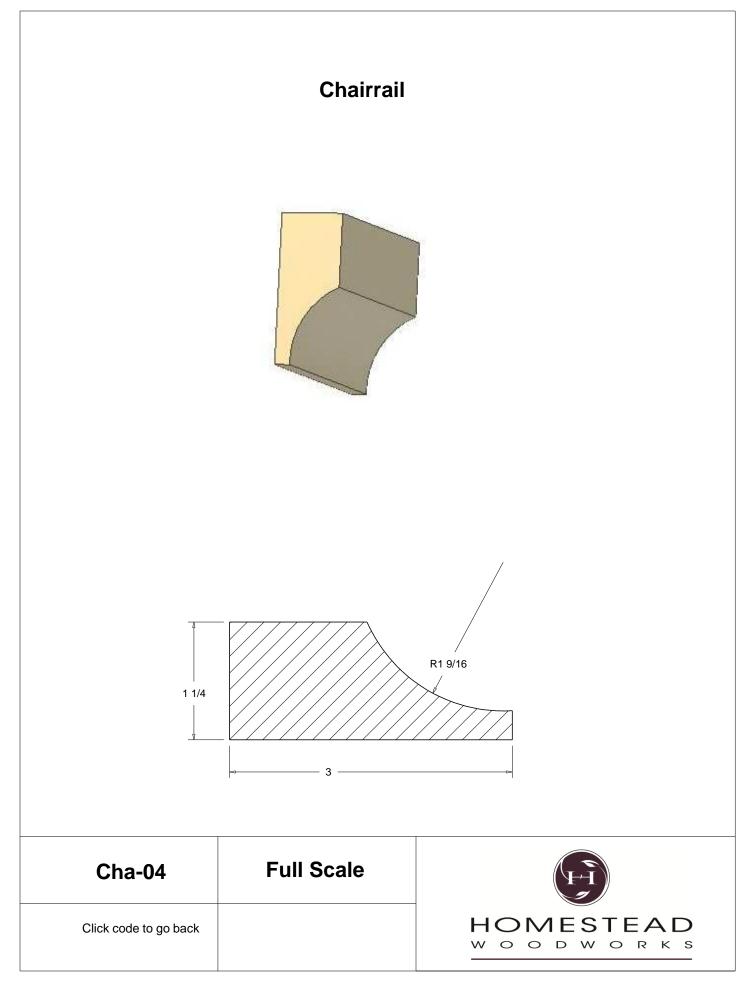

ould    | 51    |
| Door Styles    | 53-54 |
|                |       |

Note: To view profile in full scale, click the item code to view

## www.hsww.ca

Homestead Woodworks 3575 Broadway ST. Hawkesville Ont. 519-699-4529





































































































## **Door Profile**



**FR-01** 



FR-02







**SR-02** 



SR-03

Press code to view full Scale







Press code to view full Scale

3575 Broadway St. Hawkesville ON N0B 2M0 T519.699.5390 F 519.699.5390 www.homesteadwoodworks.ca

## Door Sample

































































































































































































































































































































































































































3575 Broadway Street Hawkesville, Ontario N0B 1X0 519-699-4529