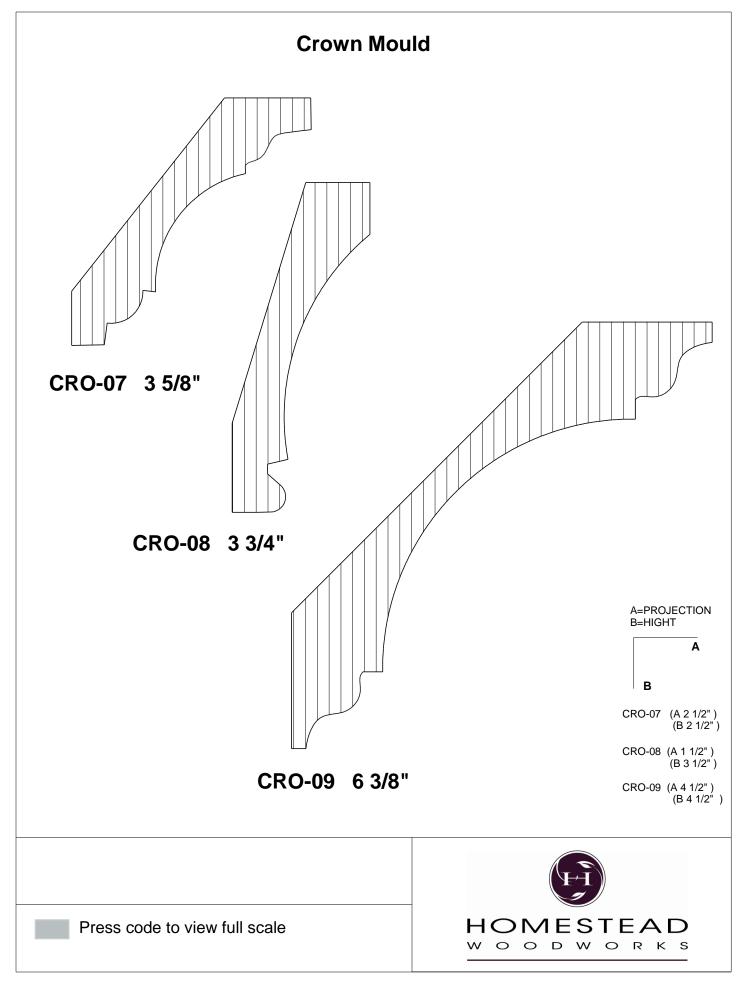

## *Custom* TRIM PACKAGES

Enhance The Look Of Your Home







www.hsww.ca

## **Table of Contents**

| Casing         | 1-13  |
|----------------|-------|
| Back Band      | 14-15 |
| Crown Mould    | 16-26 |
| Chair Rail     | 27-28 |
| Panel Mould    | 29-34 |
| Window Sill    | 35    |
| T & G Paneling | 36-37 |
| Hand Rail      | 38-42 |
| Base Board     | 43-44 |
| Door Stop      | 46    |
| Kitchen Door   | 47    |
| Plinth Blocks  | 48    |
| Shiplap        | 49    |
| Raised Panels  | 50    |
| Brick Mould    | 51    |
| Door Styles    | 53-54 |
|                |       |

Note: To view profile in full scale, click the item code to view

## www.hsww.ca

Homestead Woodworks 3575 Broadway ST. Hawkesville Ont. 519-699-4529





































































































## **Door Profile**



**FR-01** 



FR-02







**SR-02** 



SR-03

Press code to view full Scale







Press code to view full Scale

3575 Broadway St. Hawkesville ON N0B 2M0 T519.699.5390 F 519.699.5390 www.homesteadwoodworks.ca

## Door Sample

































































































































































































































































































































































































































3575 Broadway Street Hawkesville, Ontario N0B 1X0 519-699-4529