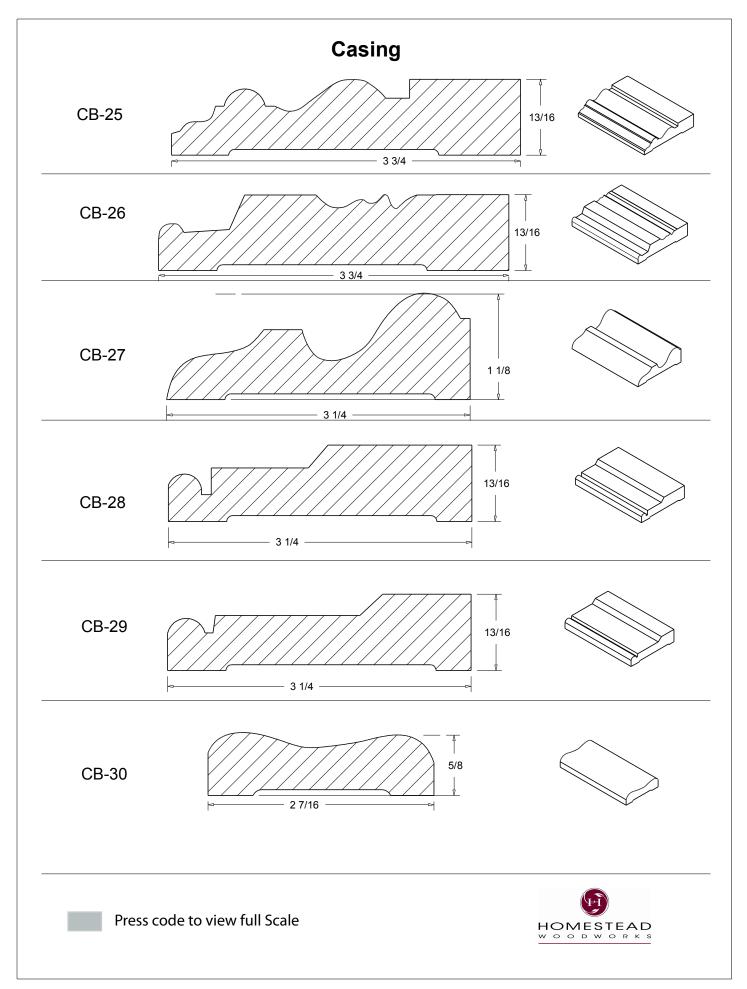

## *Custom* TRIM PACKAGES

Enhance The Look Of Your Home







www.hsww.ca

## **Table of Contents**

| Casing         | 1-13  |
|----------------|-------|
| Back Band      | 14-15 |
| Crown Mould    | 16-26 |
| Chair Rail     | 27-28 |
| Panel Mould    | 29-34 |
| Window Sill    | 35    |
| T & G Paneling | 36-37 |
| Hand Rail      | 38-42 |
| Base Board     | 43-44 |
| Door Stop      | 46    |
| Kitchen Door   | 47    |
| Plinth Blocks  | 48    |
| Shiplap        | 49    |
| Raised Panels  | 50    |
| Brick Mould    | 51    |
| Door Styles    | 53-54 |
|                |       |

Note: To view profile in full scale, click the item code to view

## www.hsww.ca

Homestead Woodworks 3575 Broadway ST. Hawkesville Ont. 519-699-4529





































































































## **Door Profile**



**FR-01** 



FR-02







**SR-02** 



SR-03

Press code to view full Scale







Press code to view full Scale

3575 Broadway St. Hawkesville ON N0B 2M0 T519.699.5390 F 519.699.5390 www.homesteadwoodworks.ca

## Door Sample

































































































































































































































































































































































































































3575 Broadway Street Hawkesville, Ontari