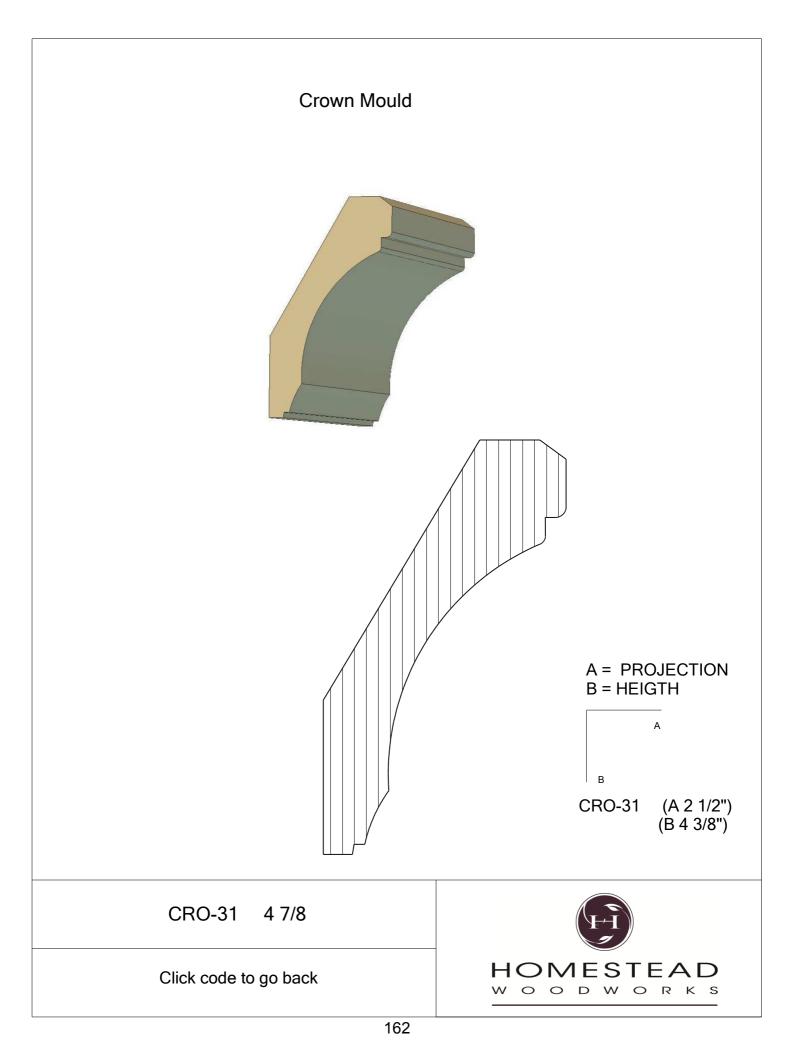

Brick Mould    | 51    |
| Door Styles    | 53-54 |
|                |       |

Note: To view profile in full scale, click the item code to view

## www.hsww.ca

Homestead Woodworks 3575 Broadway ST. Hawkesville Ont. 519-699-4529





































































































## **Door Profile**



**FR-01** 



FR-02







**SR-02** 



SR-03

Press code to view full Scale







Press code to view full Scale

3575 Broadway St. Hawkesville ON N0B 2M0 T519.699.5390 F 519.699.5390 www.homesteadwoodworks.ca

## Door Sample

































































































































































































































































































































































































































3575 Broadway Street Hawkesville, Ontario N0B 1X0 519-699-4529