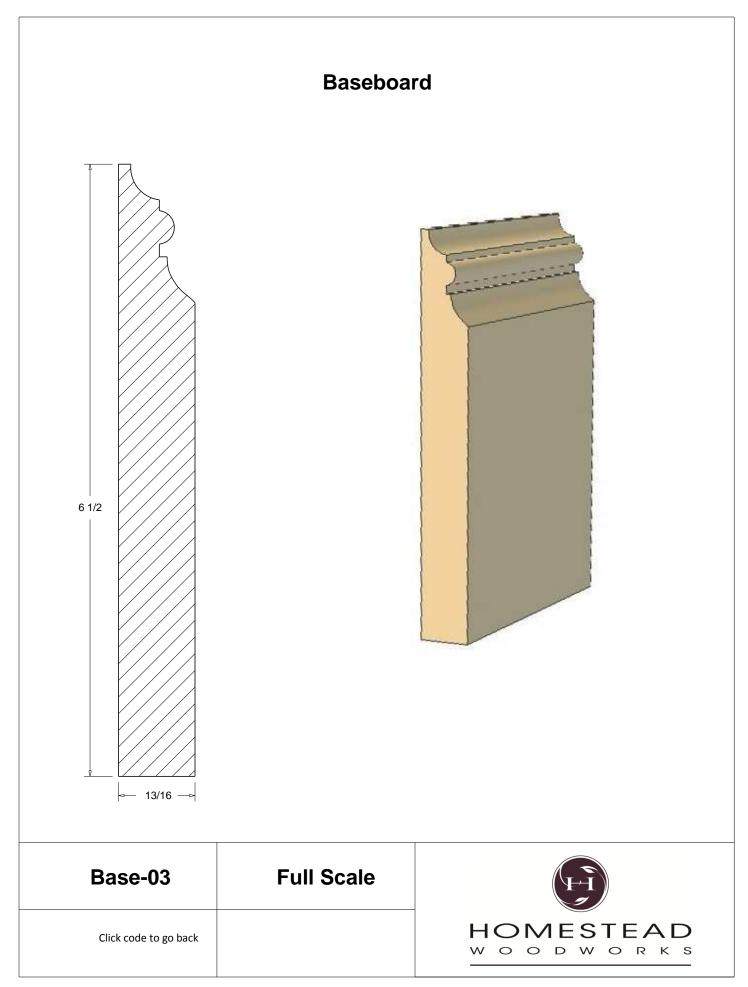

## **Table of Contents**

| Casing         | 1-13  |
|----------------|-------|
| Back Band      | 14-15 |
| Crown Mould    | 16-26 |
| Chair Rail     | 27-28 |
| Panel Mould    | 29-34 |
| Window Sill    | 35    |
| T & G Paneling | 36-37 |
| Hand Rail      | 38-42 |
| Base Board     | 43-44 |
| Door Stop      | 46    |
| Kitchen Door   | 47    |
| Plinth Blocks  | 48    |
| Shiplap        | 49    |
| Raised Panels  | 50    |
| Brick Mould    | 51    |
| Door Styles    | 53-54 |
|                |       |

Note: To view profile in full scale, click the item code to view