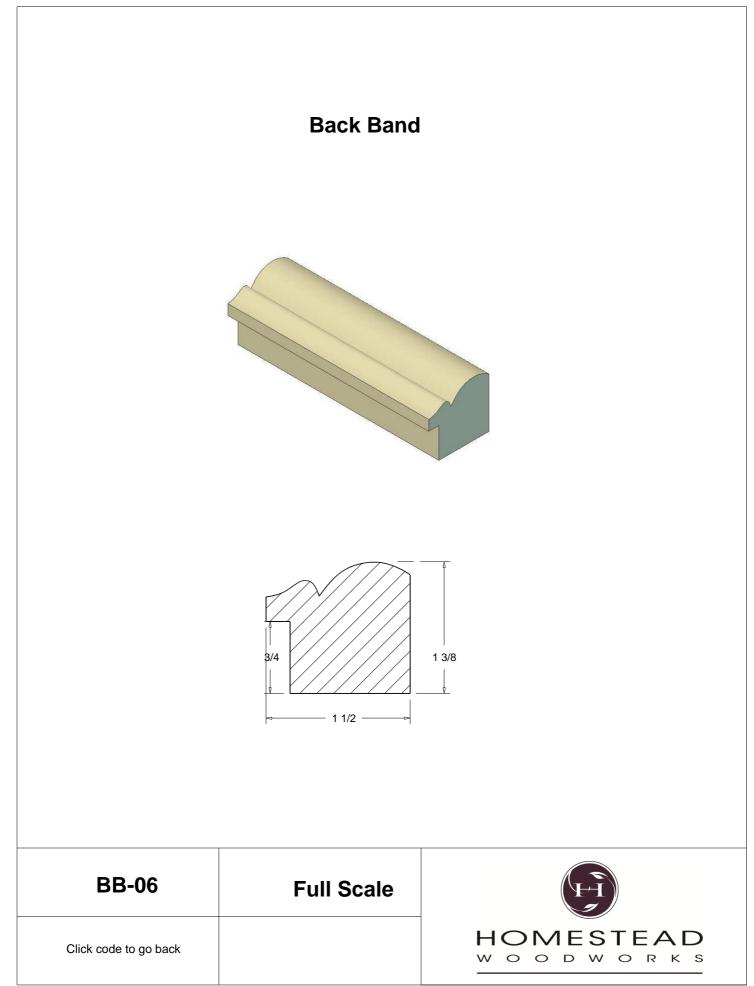

| 48    |
| Shiplap        | 49    |
| Raised Panels  | 50    |
| Brick Mould    | 51    |
| Door Styles    | 53-54 |
|                |       |

Note: To view profile in full scale, click the item code to view

## www.hsww.ca

Homestead Woodworks 3575 Broadway ST. Hawkesville Ont. 519-699-4529





































































































## **Door Profile**



**FR-01** 



FR-02







**SR-02** 



SR-03

Press code to view full Scale







Press code to view full Scale

3575 Broadway St. Hawkesville ON N0B 2M0 T519.699.5390 F 519.699.5390 www.homesteadwoodworks.ca

## Door Sample

































































































































































































































































































































































































































3575 Broadway Street Hawkesville, Ontario N0B 1X0 519-699-4529