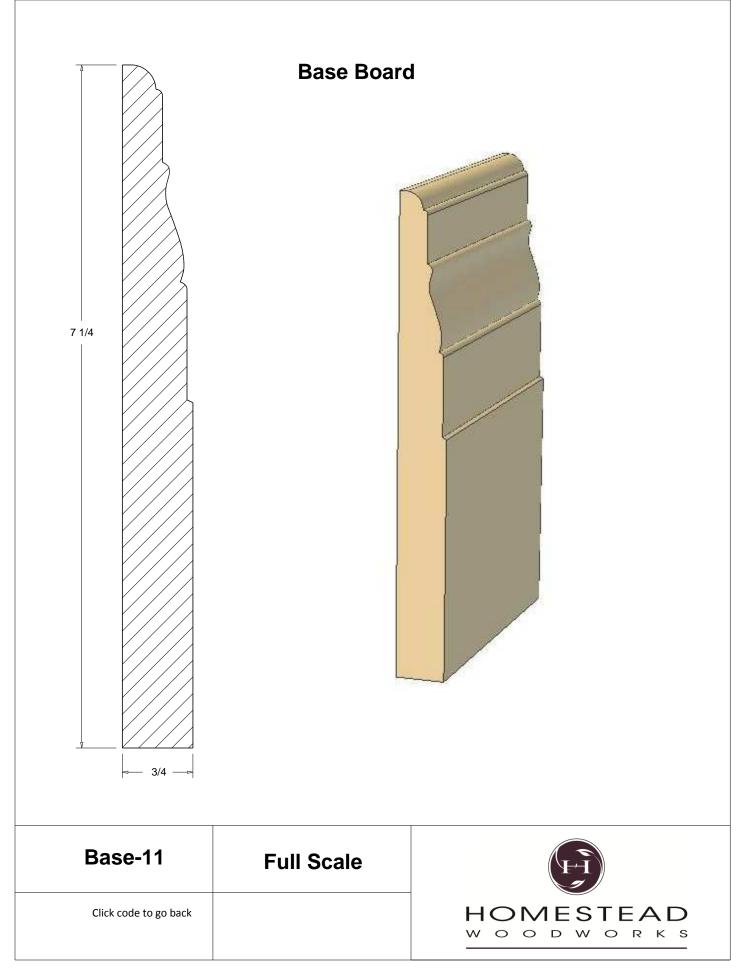

## **Table of Contents**

| Casing         | 1-13  |
|----------------|-------|
| Back Band      | 14-15 |
| Crown Mould    | 16-26 |
| Chair Rail     | 27-28 |
| Panel Mould    | 29-34 |
| Window Sill    | 35    |
| T & G Paneling | 36-37 |
| Hand Rail      | 38-42 |
| Base Board     | 43-44 |
| Door Stop      | 46    |
| Kitchen Door   | 47    |
| Plinth Blocks  | 48    |
| Shiplap        | 49    |
| Raised Panels  | 50    |
| Brick Mould    | 51    |
| Door Styles    | 53-54 |
|                |       |