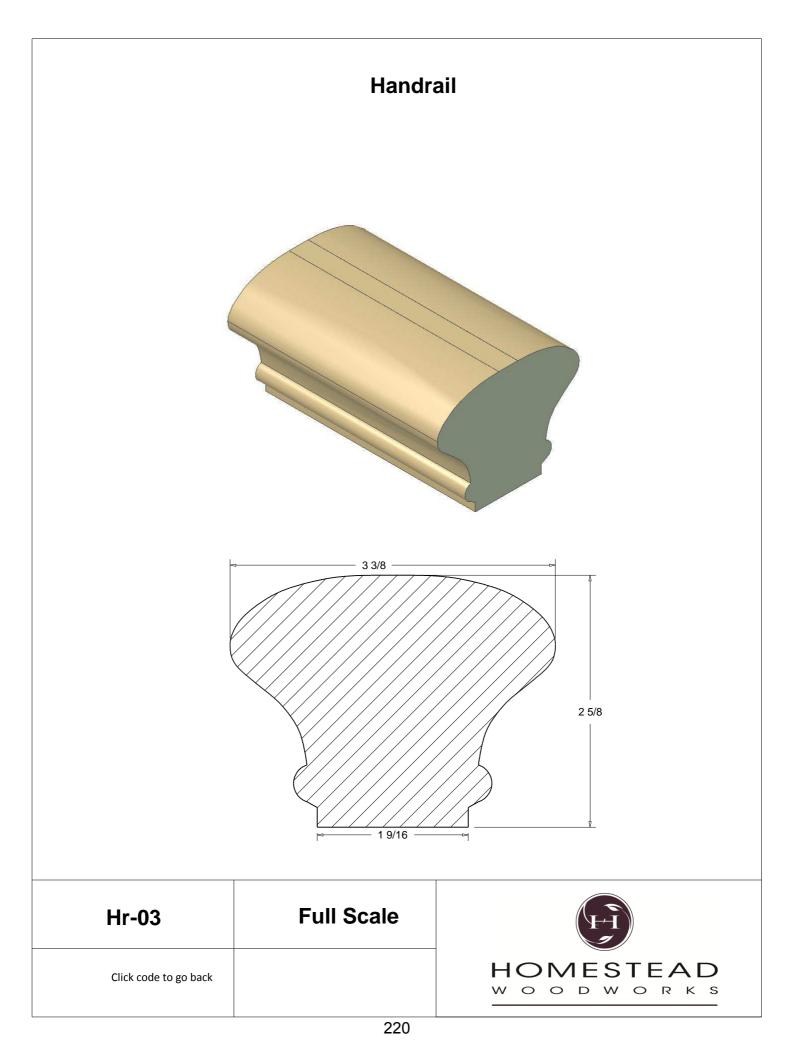

, click the item code to view

## www.hsww.ca

Homestead Woodworks 3575 Broadway ST. Hawkesville Ont. 519-699-4529





































































































## **Door Profile**



**FR-01** 



FR-02







**SR-02** 



SR-03

Press code to view full Scale







Press code to view full Scale

3575 Broadway St. Hawkesville ON N0B 2M0 T519.699.5390 F 519.699.5390 www.homesteadwoodworks.ca

## Door Sample

































































































































































































































































































































































































































3575 Broadway Street Hawkesville, Ontario N0B 1X0 519-699-4529