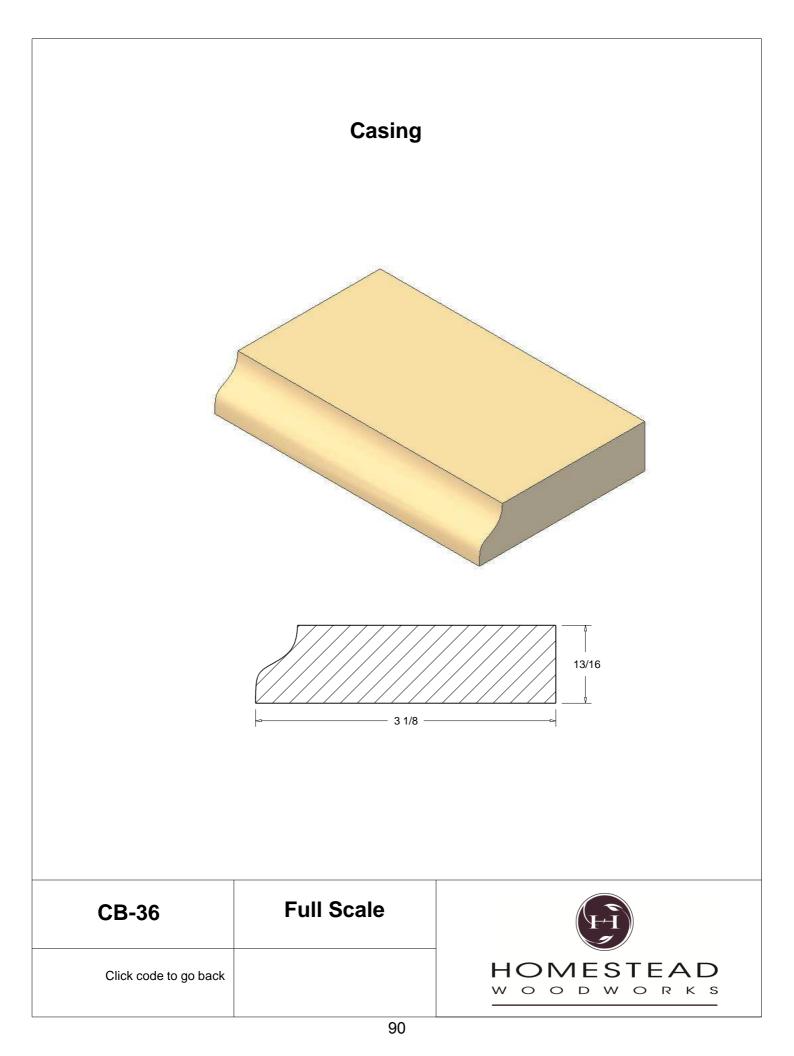

43-44 |
| Door Stop      | 46    |
| Kitchen Door   | 47    |
| Plinth Blocks  | 48    |
| Shiplap        | 49    |
| Raised Panels  | 50    |
| Brick Mould    | 51    |
| Door Styles    | 53-54 |
|                |       |

Note: To view profile in full scale, click the item code to view

## www.hsww.ca

Homestead Woodworks 3575 Broadway ST. Hawkesville Ont. 519-699-4529





































































































## **Door Profile**



**FR-01** 



FR-02







**SR-02** 



SR-03

Press code to view full Scale







Press code to view full Scale

3575 Broadway St. Hawkesville ON N0B 2M0 T519.699.5390 F 519.699.5390 www.homesteadwoodworks.ca

## Door Sample

































































































































































































































































































































































































































3575 Broadway Street Hawkesville, Ontario N0B 1X0 519-699-4529