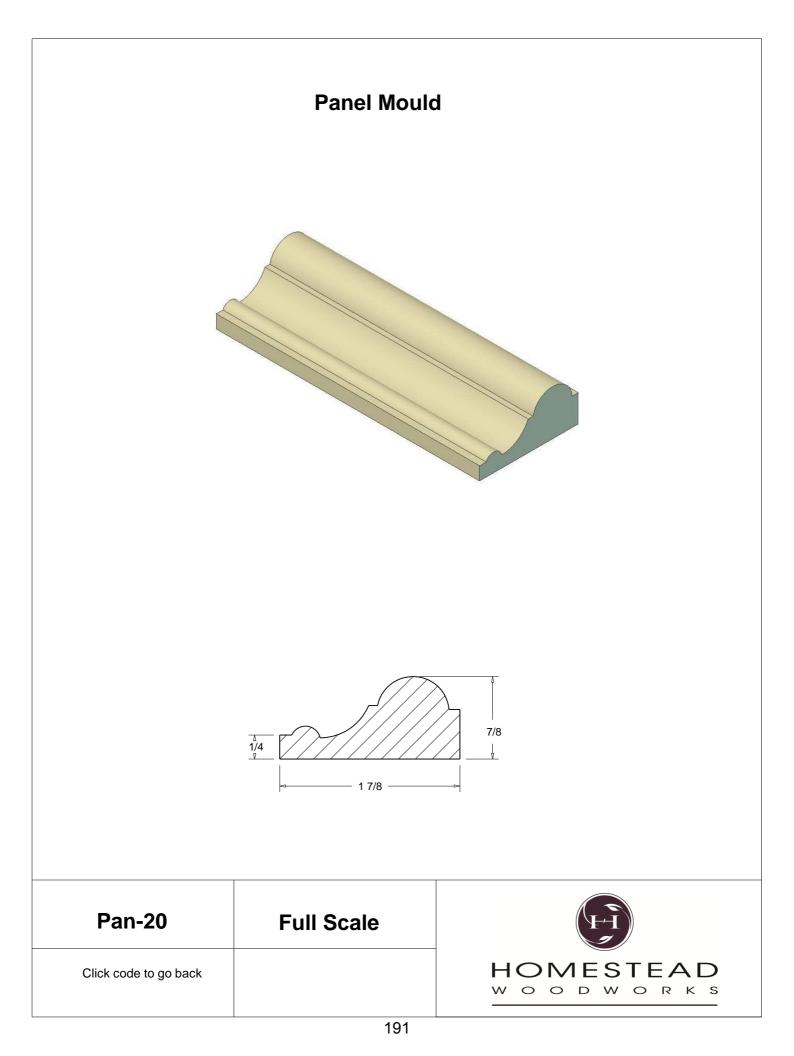

|       |

Note: To view profile in full scale, click the item code to view

## www.hsww.ca

Homestead Woodworks 3575 Broadway ST. Hawkesville Ont. 519-699-4529





































































































## **Door Profile**



**FR-01** 



FR-02







**SR-02** 



SR-03

Press code to view full Scale







Press code to view full Scale

3575 Broadway St. Hawkesville ON N0B 2M0 T519.699.5390 F 519.699.5390 www.homesteadwoodworks.ca

## Door Sample

































































































































































































































































































































































































































3575 Broadway Street Hawkesville, Ontario N0B 1X0 519-699-4529