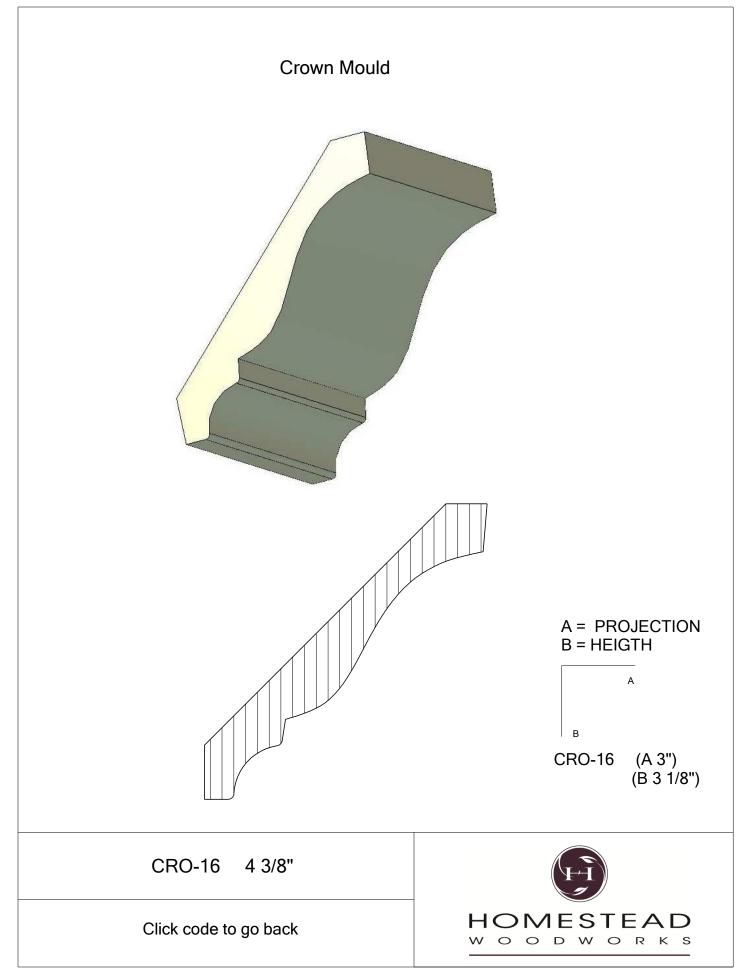

|
| Raised Panels  | 50    |
| Brick Mould    | 51    |
| Door Styles    | 53-54 |
|                |       |

Note: To view profile in full scale, click the item code to view

## www.hsww.ca

Homestead Woodworks 3575 Broadway ST. Hawkesville Ont. 519-699-4529





































































































## **Door Profile**



**FR-01** 



FR-02







**SR-02** 



SR-03

Press code to view full Scale







Press code to view full Scale

3575 Broadway St. Hawkesville ON N0B 2M0 T519.699.5390 F 519.699.5390 www.homesteadwoodworks.ca

## Door Sample

































































































































































































































































































































































































































3575 Broadway Street Hawkesville, Ontario N0B 1X0 519-699-4529