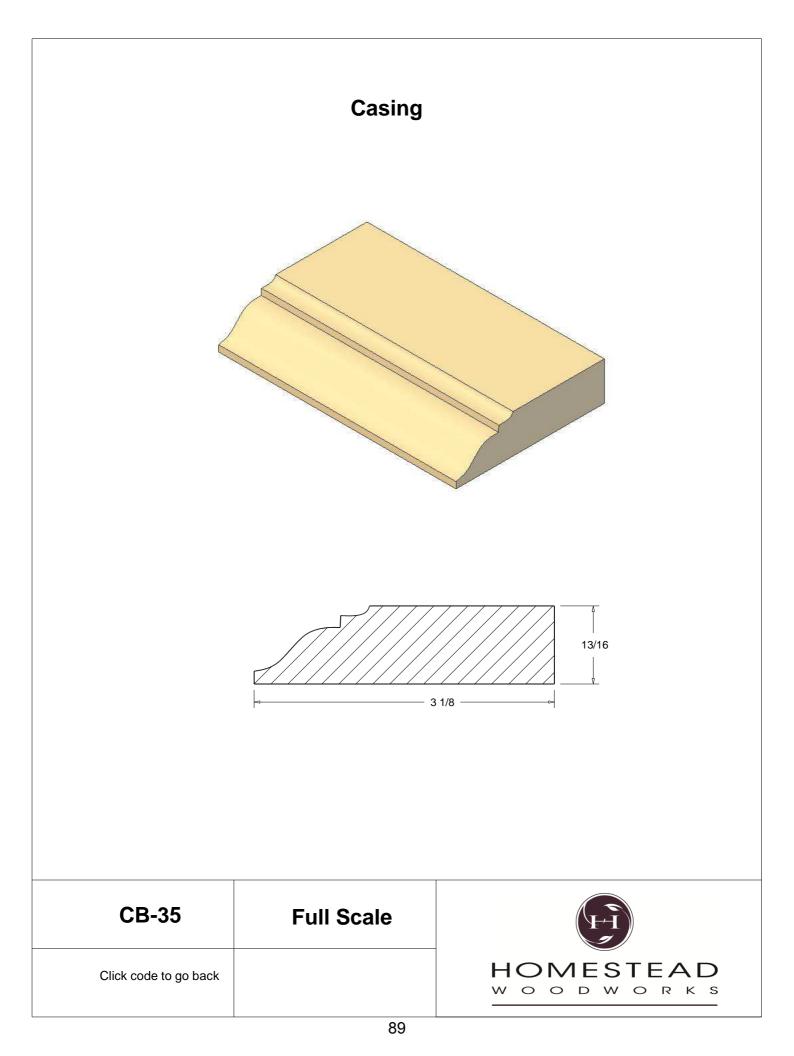

| 43-44 |
| Door Stop      | 46    |
| Kitchen Door   | 47    |
| Plinth Blocks  | 48    |
| Shiplap        | 49    |
| Raised Panels  | 50    |
| Brick Mould    | 51    |
| Door Styles    | 53-54 |
|                |       |

Note: To view profile in full scale, click the item code to view

## www.hsww.ca

Homestead Woodworks 3575 Broadway ST. Hawkesville Ont. 519-699-4529





































































































## **Door Profile**



**FR-01** 



FR-02







**SR-02** 



SR-03

Press code to view full Scale







Press code to view full Scale

3575 Broadway St. Hawkesville ON N0B 2M0 T519.699.5390 F 519.699.5390 www.homesteadwoodworks.ca

## Door Sample

































































































































































































































































































































































































































3575 Broadway Street Hawkesville, Ontario N0B 1X0 519-699-4529