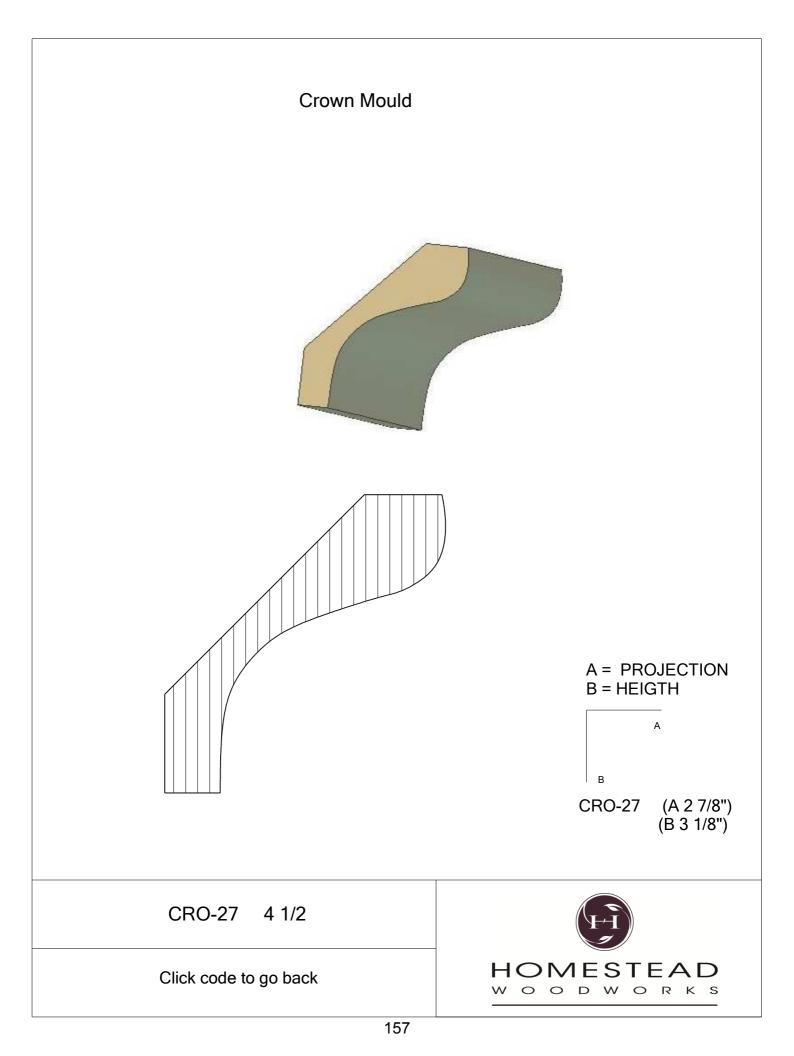

50    |
| Brick Mould    | 51    |
| Door Styles    | 53-54 |
|                |       |

Note: To view profile in full scale, click the item code to view

## www.hsww.ca

Homestead Woodworks 3575 Broadway ST. Hawkesville Ont. 519-699-4529





































































































## **Door Profile**



**FR-01** 



FR-02







**SR-02** 



SR-03

Press code to view full Scale







Press code to view full Scale

3575 Broadway St. Hawkesville ON N0B 2M0 T519.699.5390 F 519.699.5390 www.homesteadwoodworks.ca

## Door Sample

































































































































































































































































































































































































































3575 Broadway Street Hawkesville, Ontario N0B 1X0 519-699-4529