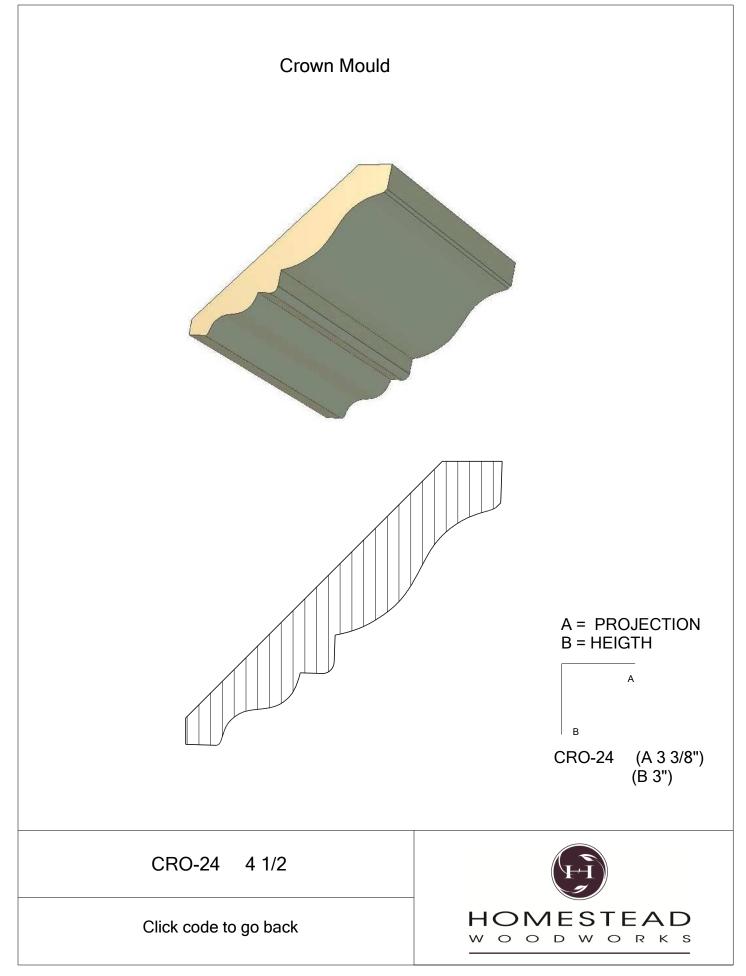

els  | 50    |
| Brick Mould    | 51    |
| Door Styles    | 53-54 |
|                |       |

Note: To view profile in full scale, click the item code to view

## www.hsww.ca

Homestead Woodworks 3575 Broadway ST. Hawkesville Ont. 519-699-4529





































































































## **Door Profile**



**FR-01** 



FR-02







**SR-02** 



SR-03

Press code to view full Scale







Press code to view full Scale

3575 Broadway St. Hawkesville ON N0B 2M0 T519.699.5390 F 519.699.5390 www.homesteadwoodworks.ca

## Door Sample

































































































































































































































































































































































































































3575 Broadway Street Hawkesville, Ontario N0B 1X0 519-699-4529