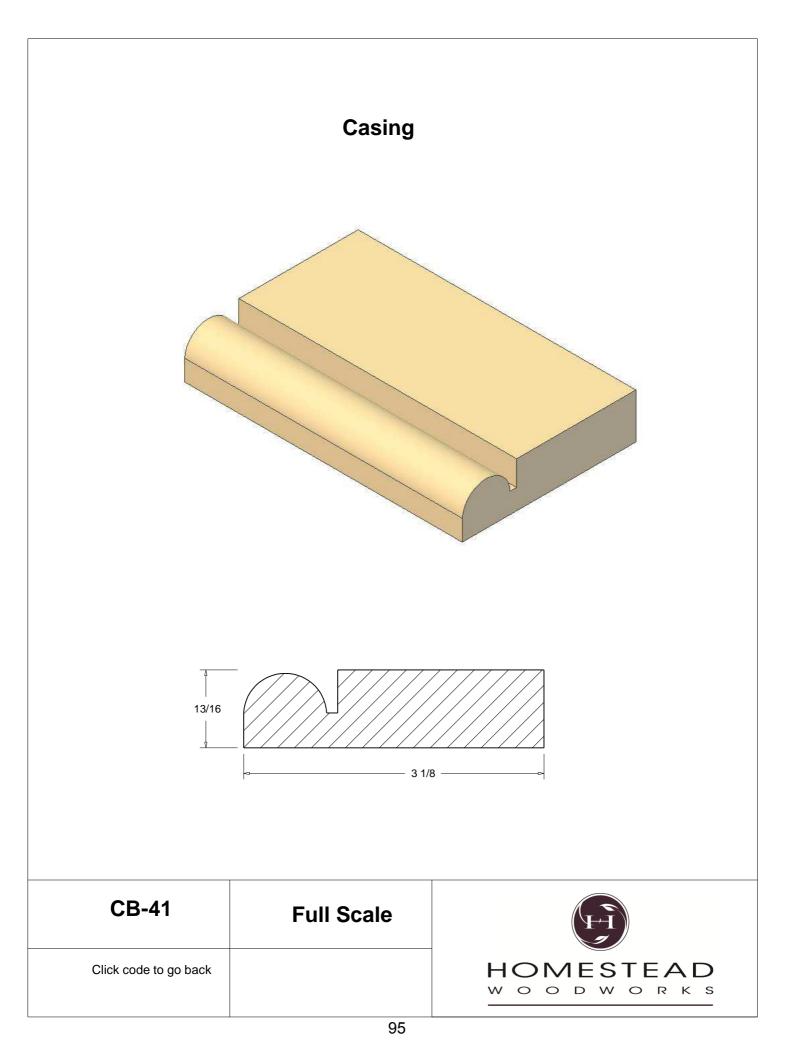

Door Stop      | 46    |
| Kitchen Door   | 47    |
| Plinth Blocks  | 48    |
| Shiplap        | 49    |
| Raised Panels  | 50    |
| Brick Mould    | 51    |
| Door Styles    | 53-54 |
|                |       |

Note: To view profile in full scale, click the item code to view

## www.hsww.ca

Homestead Woodworks 3575 Broadway ST. Hawkesville Ont. 519-699-4529





































































































## **Door Profile**



**FR-01** 



FR-02







**SR-02** 



SR-03

Press code to view full Scale







Press code to view full Scale

3575 Broadway St. Hawkesville ON N0B 2M0 T519.699.5390 F 519.699.5390 www.homesteadwoodworks.ca

## Door Sample

































































































































































































































































































































































































































3575 Broadway Street Hawkesville, Ontario N0B 1X0 519-699-4529