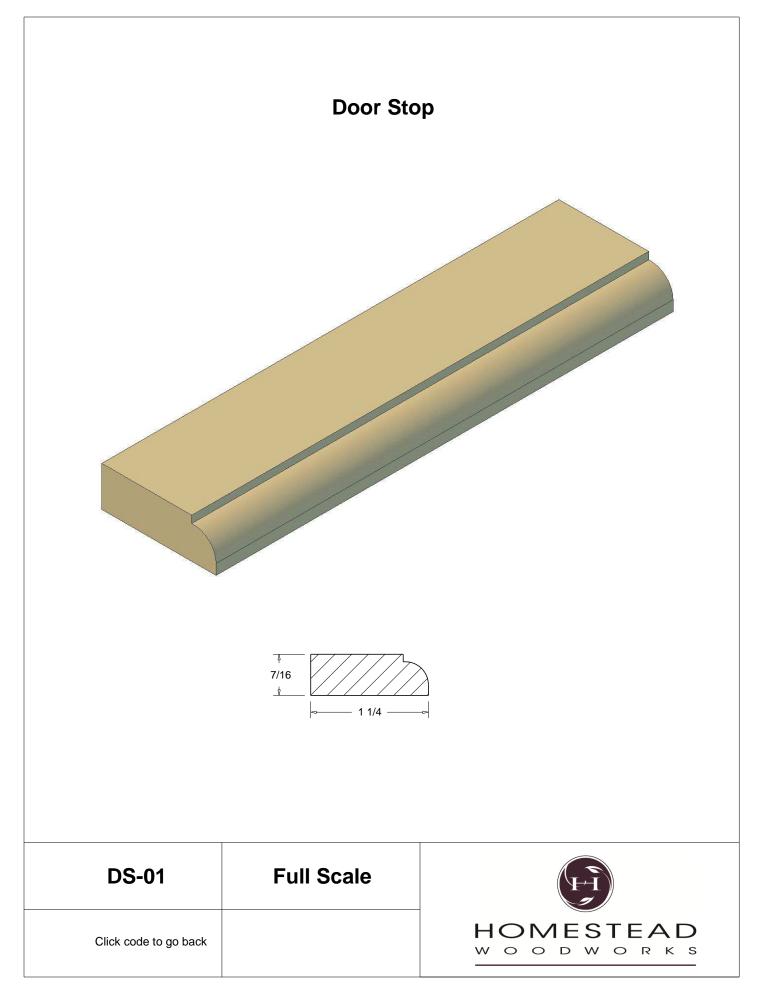

## **Table of Contents**

| Casing         | 1-13  |
|----------------|-------|
| Back Band      | 14-15 |
| Crown Mould    | 16-26 |
| Chair Rail     | 27-28 |
| Panel Mould    | 29-34 |
| Window Sill    | 35    |
| T & G Paneling | 36-37 |
| Hand Rail      | 38-42 |
| Base Board     | 43-44 |
| Door Stop      | 46    |
| Kitchen Door   | 47    |
| Plinth Blocks  | 48    |
| Shiplap        | 49    |
| Raised Panels  | 50    |
| Brick Mould    | 51    |
| Door Styles    | 53-54 |
|                |       |