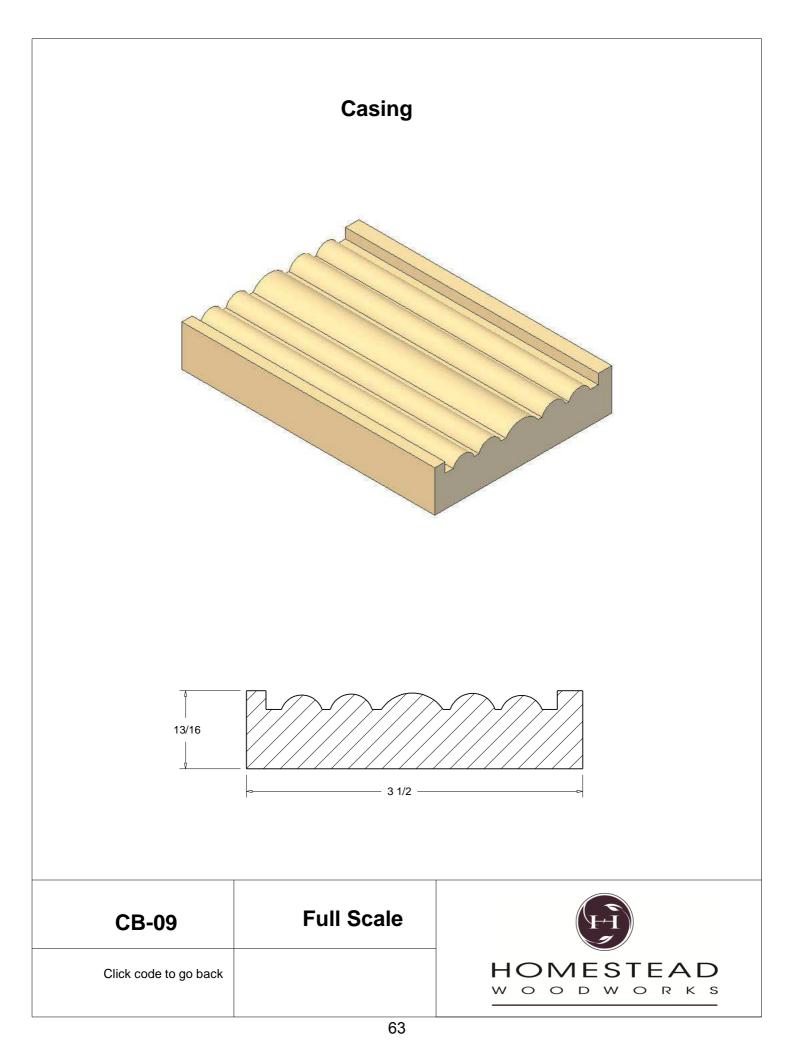

36-37 |
| Hand Rail      | 38-42 |
| Base Board     | 43-44 |
| Door Stop      | 46    |
| Kitchen Door   | 47    |
| Plinth Blocks  | 48    |
| Shiplap        | 49    |
| Raised Panels  | 50    |
| Brick Mould    | 51    |
| Door Styles    | 53-54 |
|                |       |

Note: To view profile in full scale, click the item code to view

## www.hsww.ca

Homestead Woodworks 3575 Broadway ST. Hawkesville Ont. 519-699-4529





































































































## **Door Profile**



**FR-01** 



FR-02







**SR-02** 



SR-03

Press code to view full Scale







Press code to view full Scale

3575 Broadway St. Hawkesville ON N0B 2M0 T519.699.5390 F 519.699.5390 www.homesteadwoodworks.ca

## Door Sample

































































































































































































































































































































































































































3575 Broadway Street Hawkesville, Ontario N0B 1X0 519-699-4529