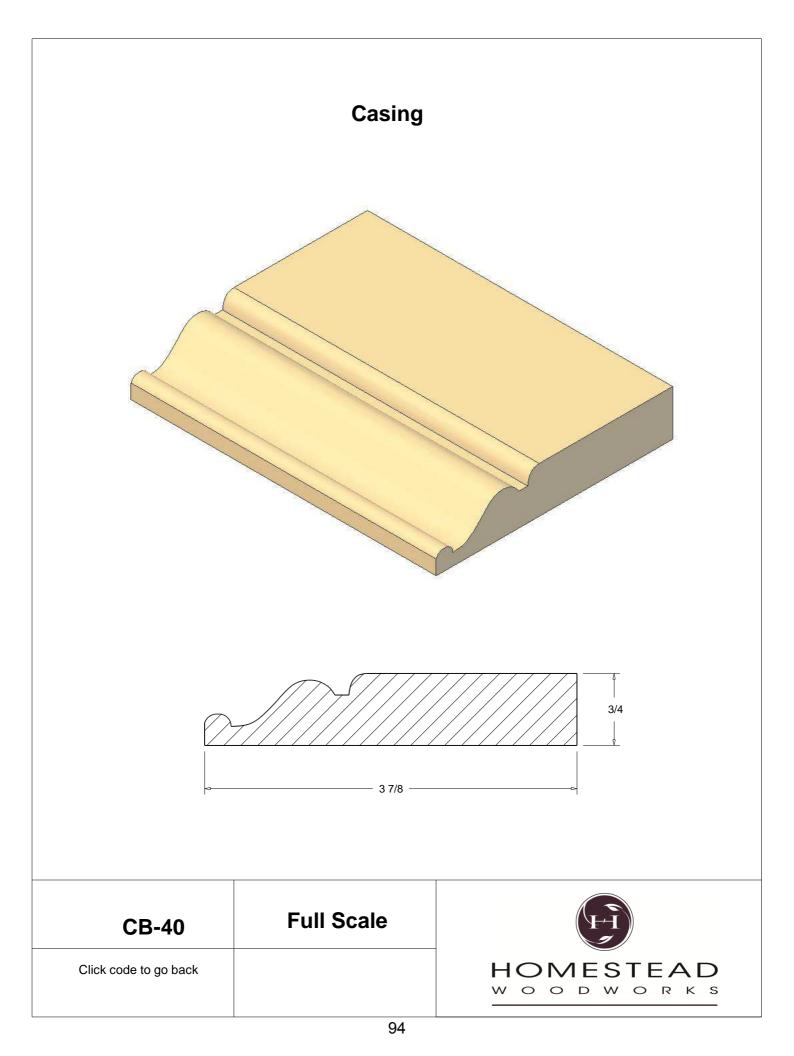

| Door Stop      | 46    |
| Kitchen Door   | 47    |
| Plinth Blocks  | 48    |
| Shiplap        | 49    |
| Raised Panels  | 50    |
| Brick Mould    | 51    |
| Door Styles    | 53-54 |
|                |       |

Note: To view profile in full scale, click the item code to view

## www.hsww.ca

Homestead Woodworks 3575 Broadway ST. Hawkesville Ont. 519-699-4529





































































































## **Door Profile**



**FR-01** 



FR-02







**SR-02** 



SR-03

Press code to view full Scale







Press code to view full Scale

3575 Broadway St. Hawkesville ON N0B 2M0 T519.699.5390 F 519.699.5390 www.homesteadwoodworks.ca

## Door Sample

































































































































































































































































































































































































































3575 Broadway Street Hawkesville, Ontario N0B 1X0 519-699-4529