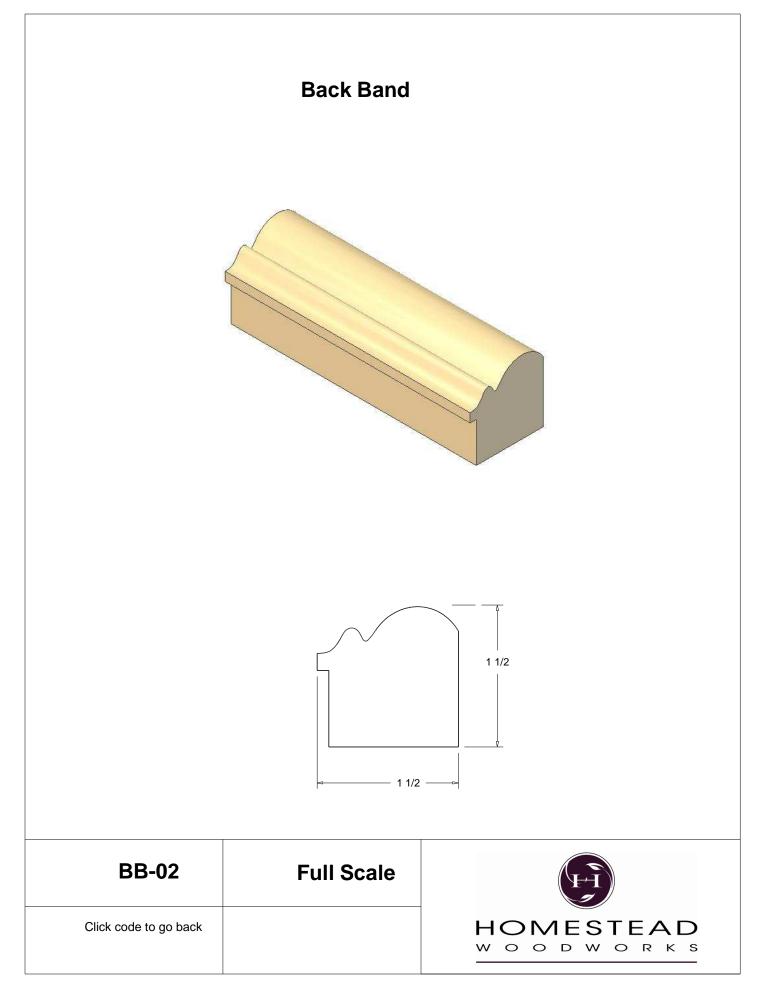

inth Blocks  | 48    |
| Shiplap        | 49    |
| Raised Panels  | 50    |
| Brick Mould    | 51    |
| Door Styles    | 53-54 |
|                |       |

Note: To view profile in full scale, click the item code to view

## www.hsww.ca

Homestead Woodworks 3575 Broadway ST. Hawkesville Ont. 519-699-4529





































































































## **Door Profile**



**FR-01** 



FR-02







**SR-02** 



SR-03

Press code to view full Scale







Press code to view full Scale

3575 Broadway St. Hawkesville ON N0B 2M0 T519.699.5390 F 519.699.5390 www.homesteadwoodworks.ca

## Door Sample

































































































































































































































































































































































































































3575 Broadway Street Hawkesville, Ontario N0B 1X0 519-699-4529