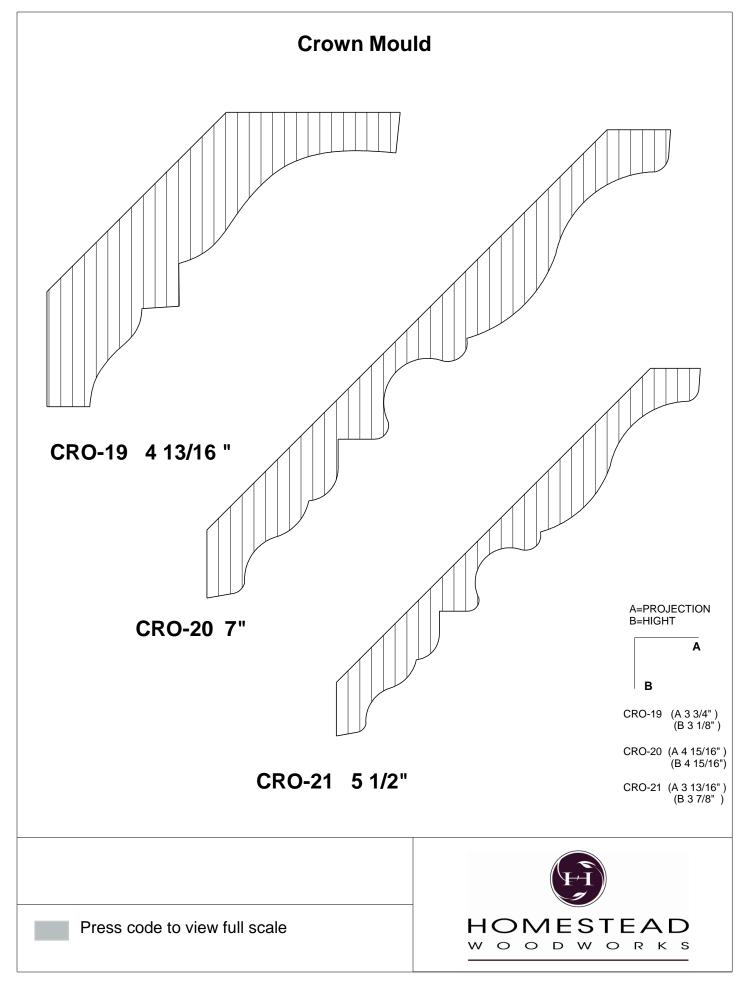

## *Custom* TRIM PACKAGES

Enhance The Look Of Your Home







www.hsww.ca

## **Table of Contents**

| Casing         | 1-13  |
|----------------|-------|
| Back Band      | 14-15 |
| Crown Mould    | 16-26 |
| Chair Rail     | 27-28 |
| Panel Mould    | 29-34 |
| Window Sill    | 35    |
| T & G Paneling | 36-37 |
| Hand Rail      | 38-42 |
| Base Board     | 43-44 |
| Door Stop      | 46    |
| Kitchen Door   | 47    |
| Plinth Blocks  | 48    |
| Shiplap        | 49    |
| Raised Panels  | 50    |
| Brick Mould    | 51    |
| Door Styles    | 53-54 |
|                |       |

Note: To view profile in full scale, click the item code to view

## www.hsww.ca

Homestead Woodworks 3575 Broadway ST. Hawkesville Ont. 519-699-4529





































































































## **Door Profile**



**FR-01** 



FR-02







**SR-02** 



SR-03

Press code to view full Scale







Press code to view full Scale

3575 Broadway St. Hawkesville ON N0B 2M0 T519.699.5390 F 519.699.5390 www.homesteadwoodworks.ca

## Door Sample

































































































































































































































































































































































































































3575 Broadway Street Hawkesville, Ontario N0B 1X0 519-699-4529