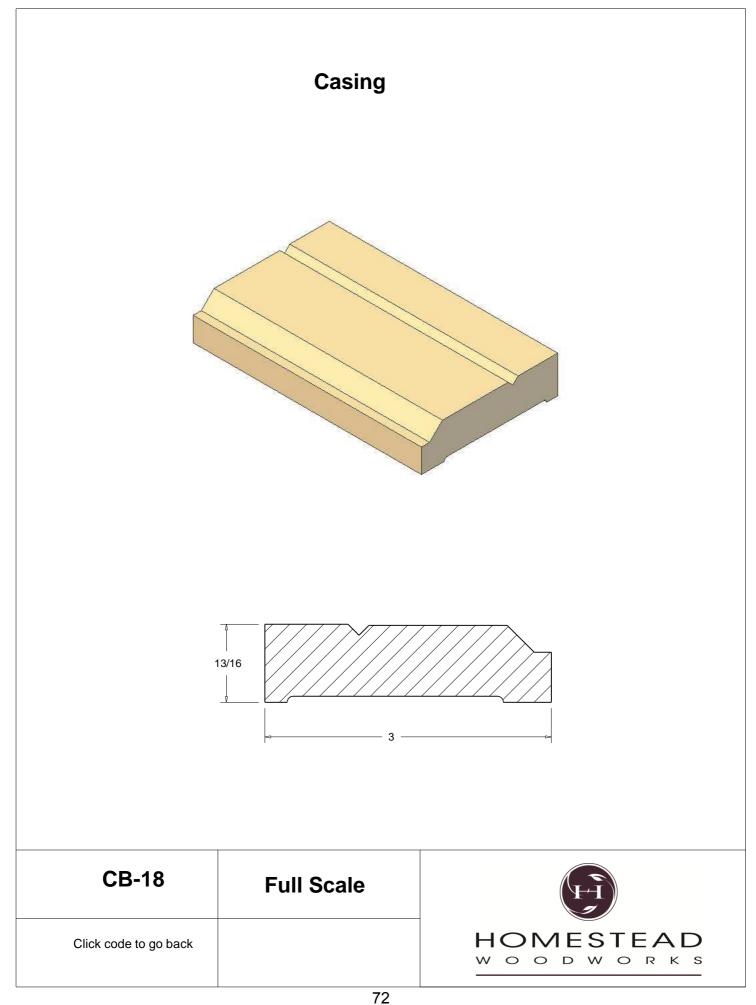

l      | 38-42 |
| Base Board     | 43-44 |
| Door Stop      | 46    |
| Kitchen Door   | 47    |
| Plinth Blocks  | 48    |
| Shiplap        | 49    |
| Raised Panels  | 50    |
| Brick Mould    | 51    |
| Door Styles    | 53-54 |
|                |       |

Note: To view profile in full scale, click the item code to view

## www.hsww.ca

Homestead Woodworks 3575 Broadway ST. Hawkesville Ont. 519-699-4529





































































































## **Door Profile**



**FR-01** 



FR-02







**SR-02** 



SR-03

Press code to view full Scale







Press code to view full Scale

3575 Broadway St. Hawkesville ON N0B 2M0 T519.699.5390 F 519.699.5390 www.homesteadwoodworks.ca

## Door Sample

































































































































































































































































































































































































































3575 Broadway Street Hawkesville, Ontario N0B 1X0 519-699-4529