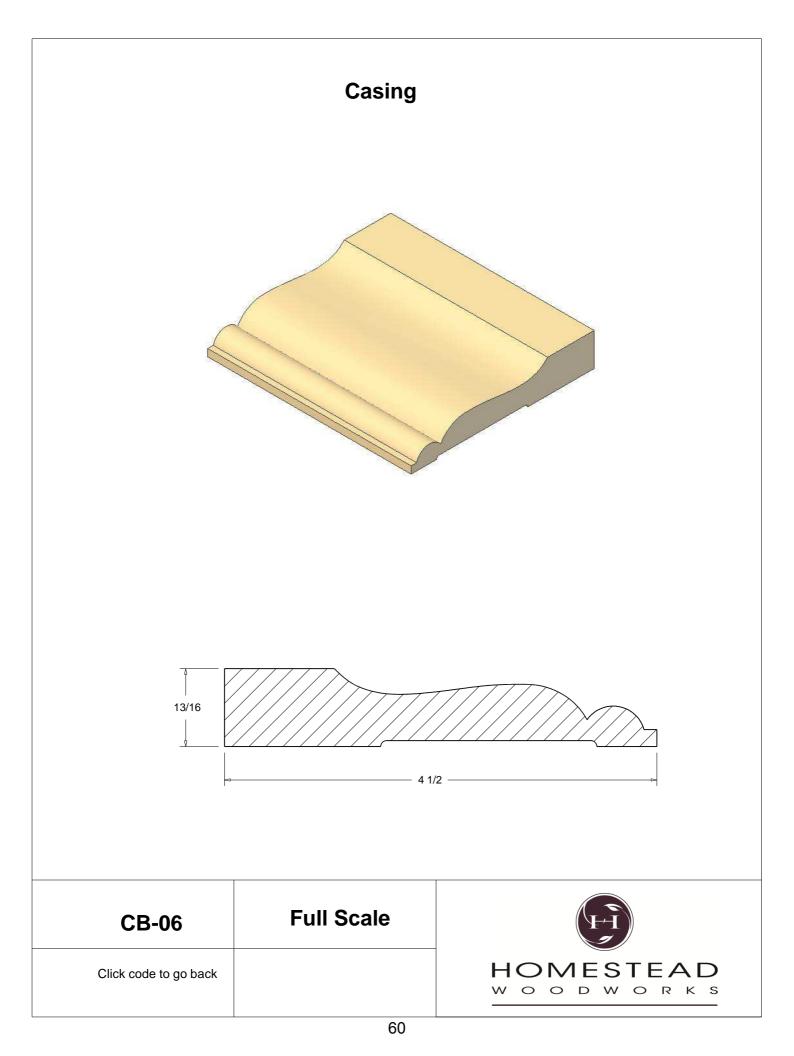

ing | 36-37 |
| Hand Rail      | 38-42 |
| Base Board     | 43-44 |
| Door Stop      | 46    |
| Kitchen Door   | 47    |
| Plinth Blocks  | 48    |
| Shiplap        | 49    |
| Raised Panels  | 50    |
| Brick Mould    | 51    |
| Door Styles    | 53-54 |
|                |       |

Note: To view profile in full scale, click the item code to view

## www.hsww.ca

Homestead Woodworks 3575 Broadway ST. Hawkesville Ont. 519-699-4529





































































































## **Door Profile**



**FR-01** 



FR-02







**SR-02** 



SR-03

Press code to view full Scale







Press code to view full Scale

3575 Broadway St. Hawkesville ON N0B 2M0 T519.699.5390 F 519.699.5390 www.homesteadwoodworks.ca

## Door Sample

































































































































































































































































































































































































































3575 Broadway Street Hawkesville, Ontario N0B 1X0 519-699-4529