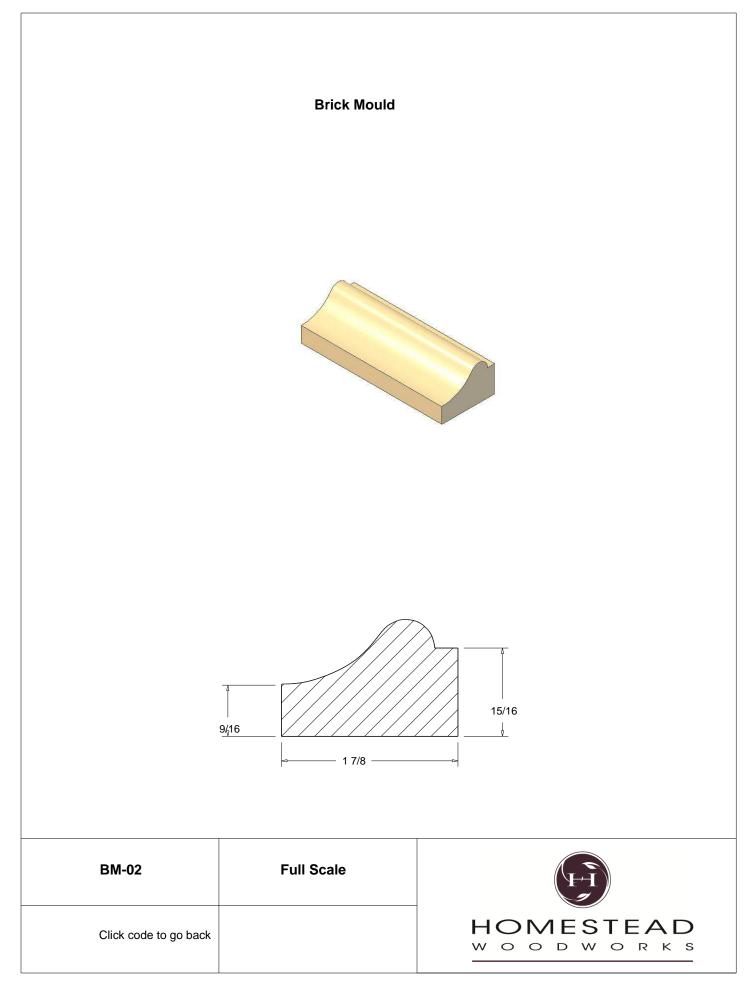

T. Hawkesville Ont. 519-699-4529





































































































## **Door Profile**



**FR-01** 



FR-02







**SR-02** 



SR-03

Press code to view full Scale







Press code to view full Scale

3575 Broadway St. Hawkesville ON N0B 2M0 T519.699.5390 F 519.699.5390 www.homesteadwoodworks.ca

## Door Sample

































































































































































































































































































































































































































3575 Broadway Street Hawkesville, Ontario N0B 1X0 519-699-4529