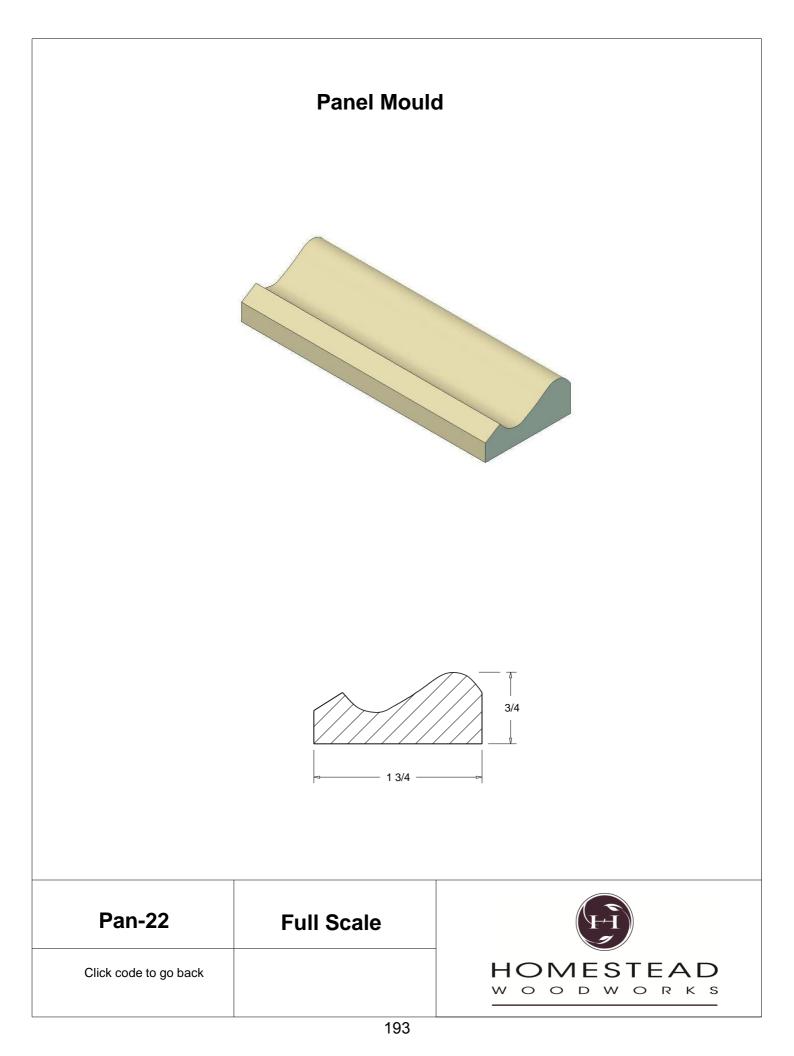

|       |

Note: To view profile in full scale, click the item code to view

## www.hsww.ca

Homestead Woodworks 3575 Broadway ST. Hawkesville Ont. 519-699-4529





































































































## **Door Profile**



**FR-01** 



FR-02







**SR-02** 



SR-03

Press code to view full Scale







Press code to view full Scale

3575 Broadway St. Hawkesville ON N0B 2M0 T519.699.5390 F 519.699.5390 www.homesteadwoodworks.ca

## Door Sample

































































































































































































































































































































































































































3575 Broadway Street Hawkesville, Ontario N0B 1X0 519-699-4529