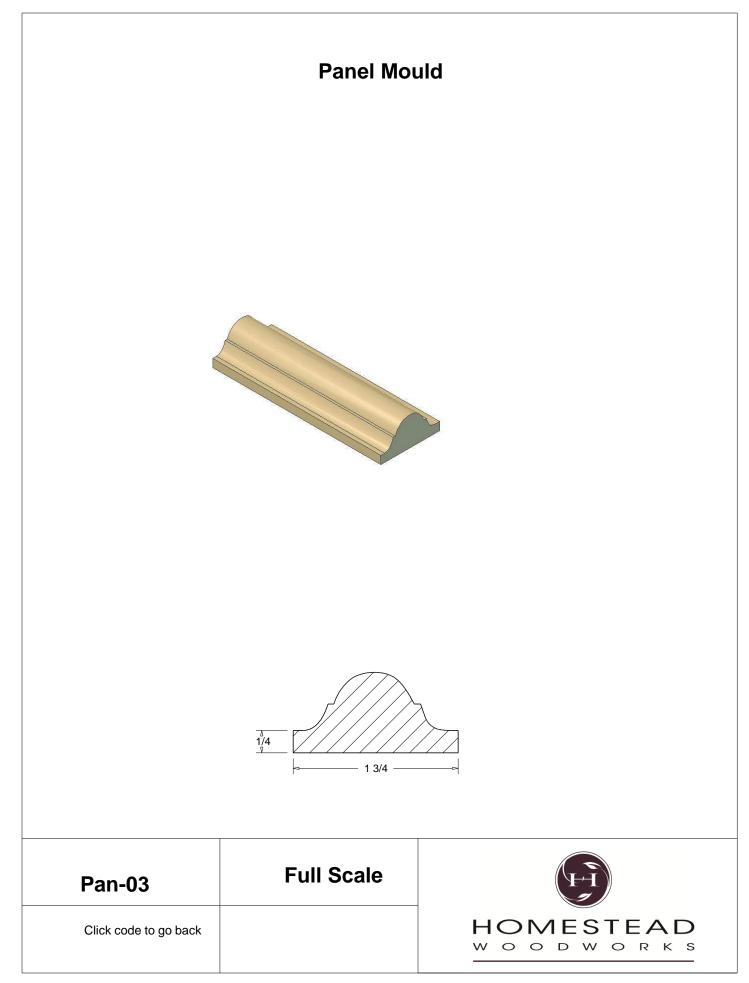

|
| Door Styles    | 53-54 |
|                |       |

Note: To view profile in full scale, click the item code to view

## www.hsww.ca

Homestead Woodworks 3575 Broadway ST. Hawkesville Ont. 519-699-4529





































































































## **Door Profile**



**FR-01** 



FR-02







**SR-02** 



SR-03

Press code to view full Scale







Press code to view full Scale

3575 Broadway St. Hawkesville ON N0B 2M0 T519.699.5390 F 519.699.5390 www.homesteadwoodworks.ca

## Door Sample

































































































































































































































































































































































































































3575 Broadway Street Hawkesville, Ontario N0B 1X0 519-699-4529