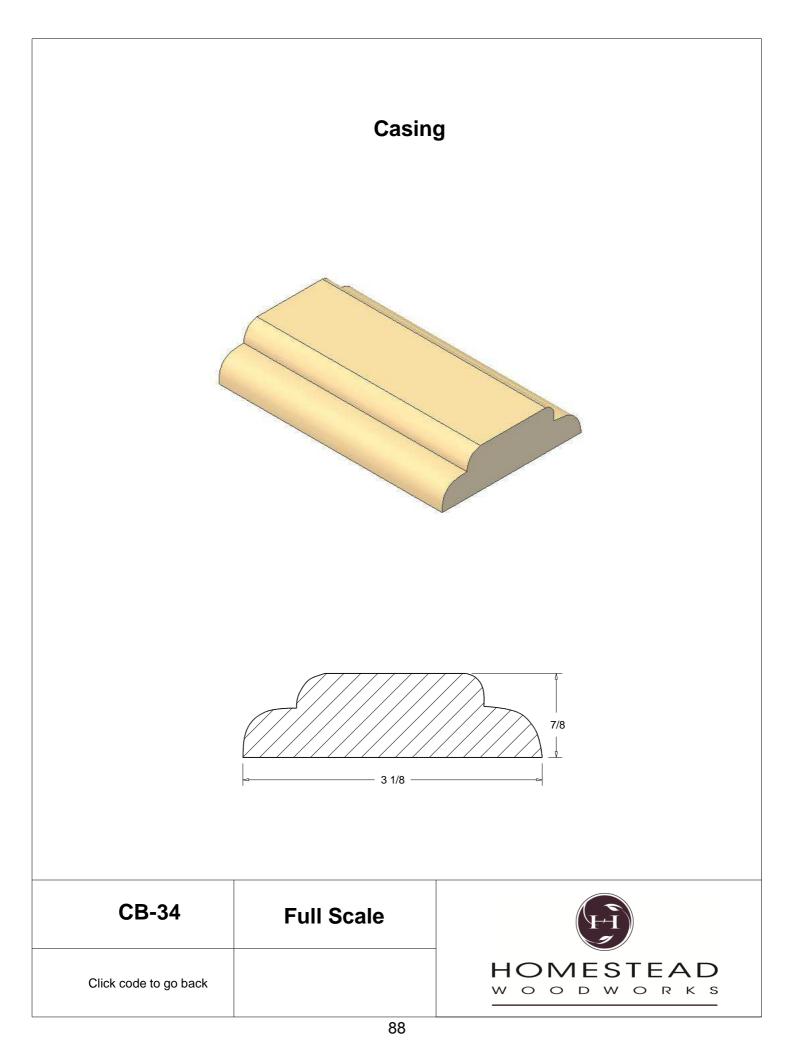

| 43-44 |
| Door Stop      | 46    |
| Kitchen Door   | 47    |
| Plinth Blocks  | 48    |
| Shiplap        | 49    |
| Raised Panels  | 50    |
| Brick Mould    | 51    |
| Door Styles    | 53-54 |
|                |       |

Note: To view profile in full scale, click the item code to view

## www.hsww.ca

Homestead Woodworks 3575 Broadway ST. Hawkesville Ont. 519-699-4529





































































































## **Door Profile**



**FR-01** 



FR-02







**SR-02** 



SR-03

Press code to view full Scale







Press code to view full Scale

3575 Broadway St. Hawkesville ON N0B 2M0 T519.699.5390 F 519.699.5390 www.homesteadwoodworks.ca

## Door Sample

































































































































































































































































































































































































































3575 Broadway Street Hawkesville, Ontario N0B 1X0 519-699-4529