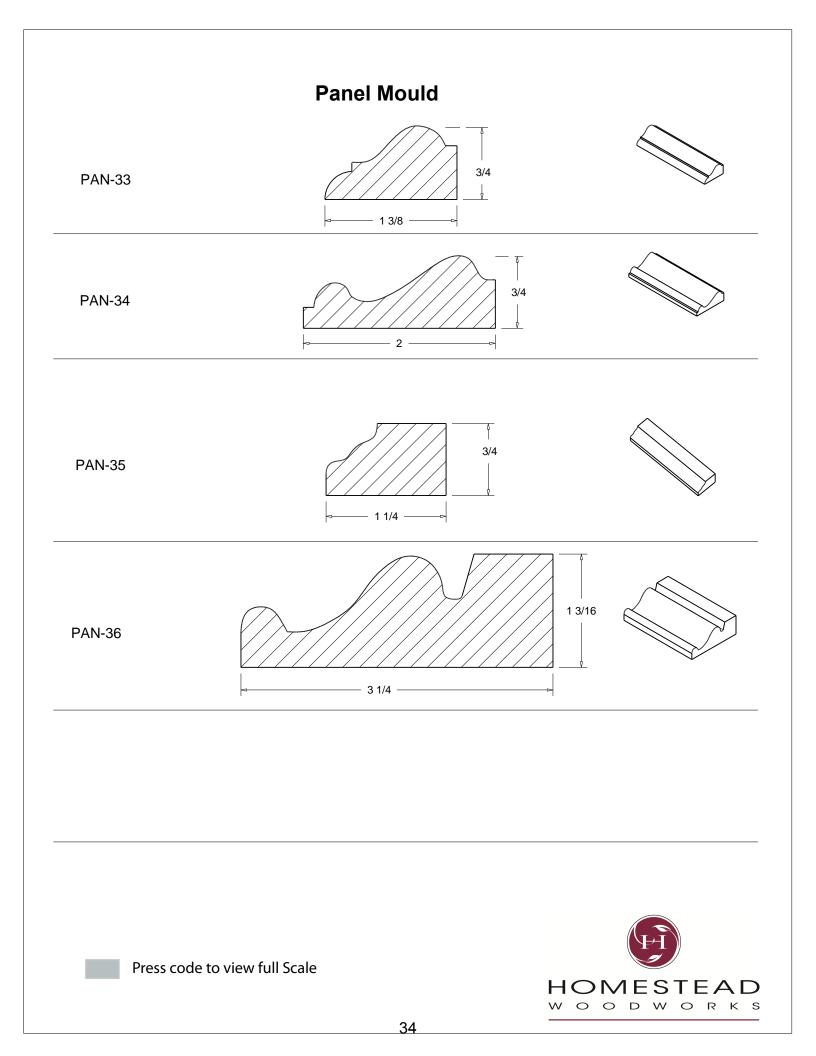

ustom* TRIM PACKAGES

Enhance The Look Of Your Home







www.hsww.ca

## **Table of Contents**

| Casing         | 1-13  |
|----------------|-------|
| Back Band      | 14-15 |
| Crown Mould    | 16-26 |
| Chair Rail     | 27-28 |
| Panel Mould    | 29-34 |
| Window Sill    | 35    |
| T & G Paneling | 36-37 |
| Hand Rail      | 38-42 |
| Base Board     | 43-44 |
| Door Stop      | 46    |
| Kitchen Door   | 47    |
| Plinth Blocks  | 48    |
| Shiplap        | 49    |
| Raised Panels  | 50    |
| Brick Mould    | 51    |
| Door Styles    | 53-54 |
|                |       |

Note: To view profile in full scale, click the item code to view

## www.hsww.ca

Homestead Woodworks 3575 Broadway ST. Hawkesville Ont. 519-699-4529





































































































## **Door Profile**



**FR-01** 



FR-02







**SR-02** 



SR-03

Press code to view full Scale







Press code to view full Scale

3575 Broadway St. Hawkesville ON N0B 2M0 T519.699.5390 F 519.699.5390 www.homesteadwoodworks.ca

## Door Sample

































































































































































































































































































































































































































3575 Broadway Street Hawkesville, Ontario N0B 1X0 519-699-4529