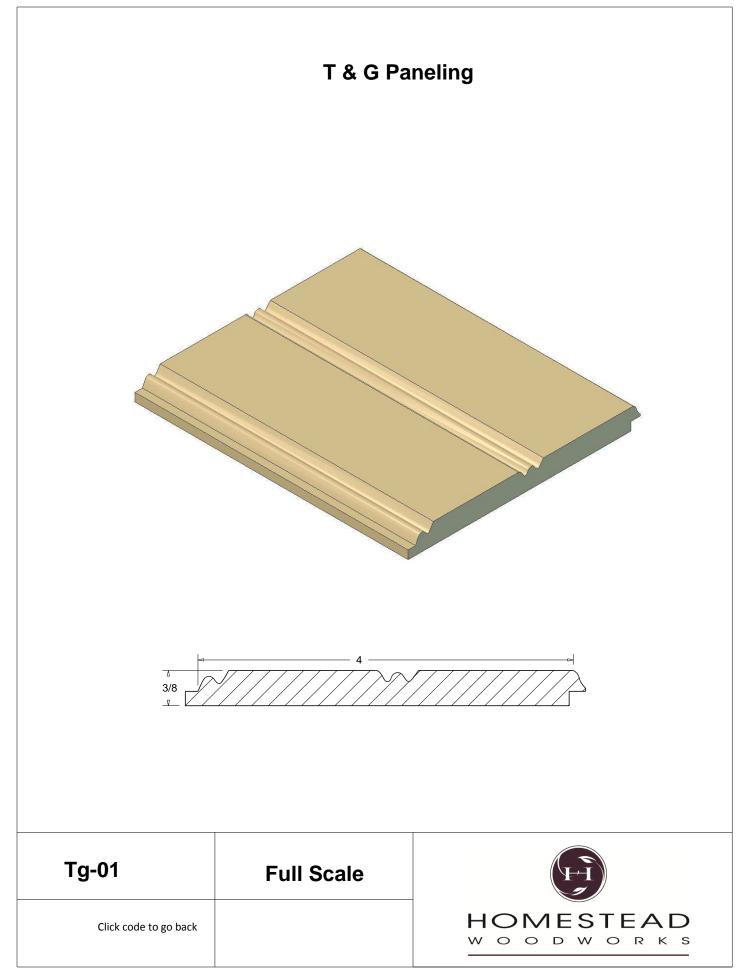

## **Table of Contents**

| Casing         | 1-13  |
|----------------|-------|
| Back Band      | 14-15 |
| Crown Mould    | 16-26 |
| Chair Rail     | 27-28 |
| Panel Mould    | 29-34 |
| Window Sill    | 35    |
| T & G Paneling | 36-37 |
| Hand Rail      | 38-42 |
| Base Board     | 43-44 |
| Door Stop      | 46    |
| Kitchen Door   | 47    |
| Plinth Blocks  | 48    |
| Shiplap        | 49    |
| Raised Panels  | 50    |
| Brick Mould    | 51    |
| Door Styles    | 53-54 |
|                |       |