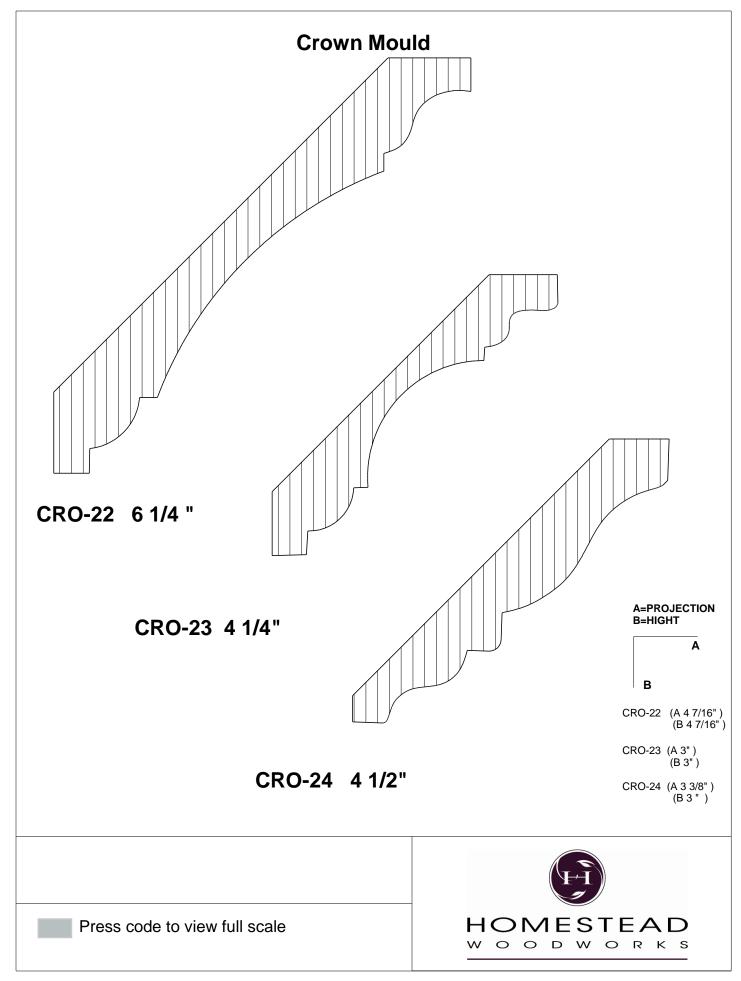

## *Custom* TRIM PACKAGES

Enhance The Look Of Your Home







www.hsww.ca

## **Table of Contents**

| Casing         | 1-13  |
|----------------|-------|
| Back Band      | 14-15 |
| Crown Mould    | 16-26 |
| Chair Rail     | 27-28 |
| Panel Mould    | 29-34 |
| Window Sill    | 35    |
| T & G Paneling | 36-37 |
| Hand Rail      | 38-42 |
| Base Board     | 43-44 |
| Door Stop      | 46    |
| Kitchen Door   | 47    |
| Plinth Blocks  | 48    |
| Shiplap        | 49    |
| Raised Panels  | 50    |
| Brick Mould    | 51    |
| Door Styles    | 53-54 |
|                |       |

Note: To view profile in full scale, click the item code to view

## www.hsww.ca

Homestead Woodworks 3575 Broadway ST. Hawkesville Ont. 519-699-4529





































































































## **Door Profile**



**FR-01** 



FR-02







**SR-02** 



SR-03

Press code to view full Scale







Press code to view full Scale

3575 Broadway St. Hawkesville ON N0B 2M0 T519.699.5390 F 519.699.5390 www.homesteadwoodworks.ca

## Door Sample

































































































































































































































































































































































































































3575 Broadway Street Hawkesville, Ontario N0B 1X0 519-699-4529