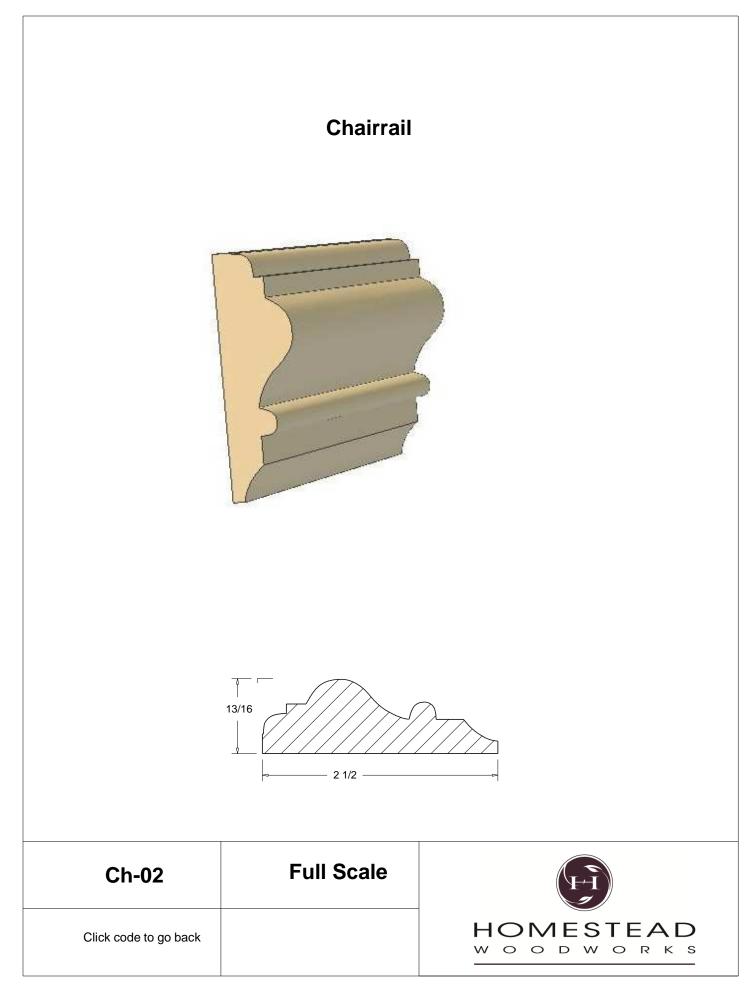

ck Mould    | 51    |
| Door Styles    | 53-54 |
|                |       |

Note: To view profile in full scale, click the item code to view

## www.hsww.ca

Homestead Woodworks 3575 Broadway ST. Hawkesville Ont. 519-699-4529





































































































## **Door Profile**



**FR-01** 



FR-02







**SR-02** 



SR-03

Press code to view full Scale







Press code to view full Scale

3575 Broadway St. Hawkesville ON N0B 2M0 T519.699.5390 F 519.699.5390 www.homesteadwoodworks.ca

## Door Sample

































































































































































































































































































































































































































3575 Broadway Street Hawkesville, Ontario N0B 1X0 519-699-4529