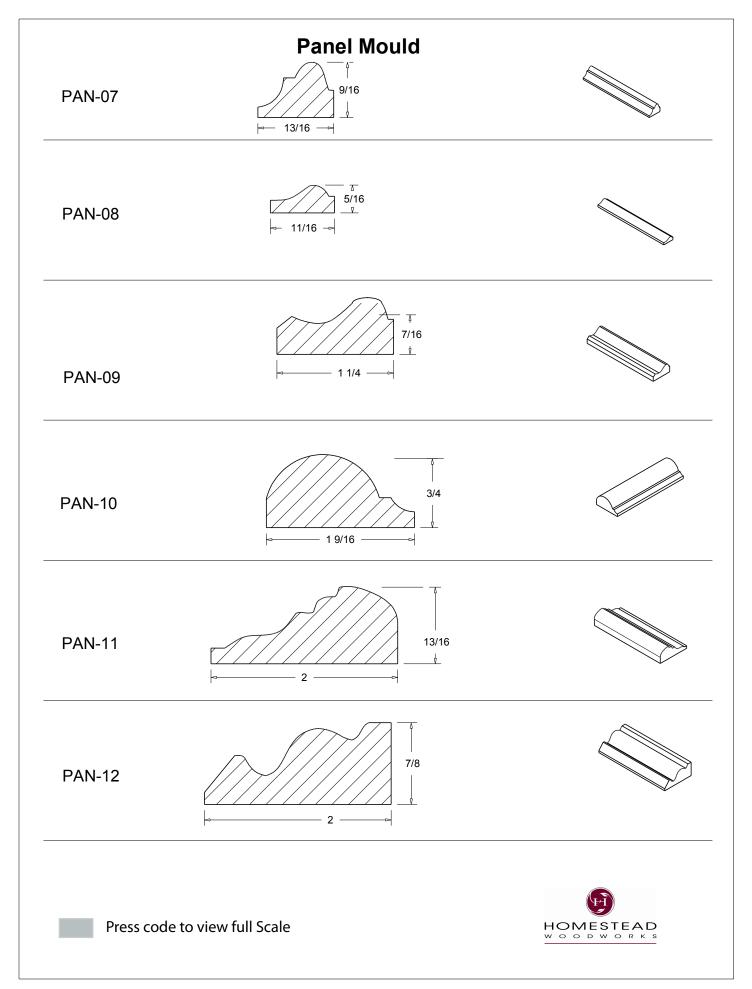

## **Table of Contents**

| Casing         | 1-13  |
|----------------|-------|
| Back Band      | 14-15 |
| Crown Mould    | 16-26 |
| Chair Rail     | 27-28 |
| Panel Mould    | 29-34 |
| Window Sill    | 35    |
| T & G Paneling | 36-37 |
| Hand Rail      | 38-42 |
| Base Board     | 43-44 |
| Door Stop      | 46    |
| Kitchen Door   | 47    |
| Plinth Blocks  | 48    |
| Shiplap        | 49    |
| Raised Panels  | 50    |
| Brick Mould    | 51    |
| Door Styles    | 53-54 |
|                |       |

Note: To view profile in full scale, click the item code to view