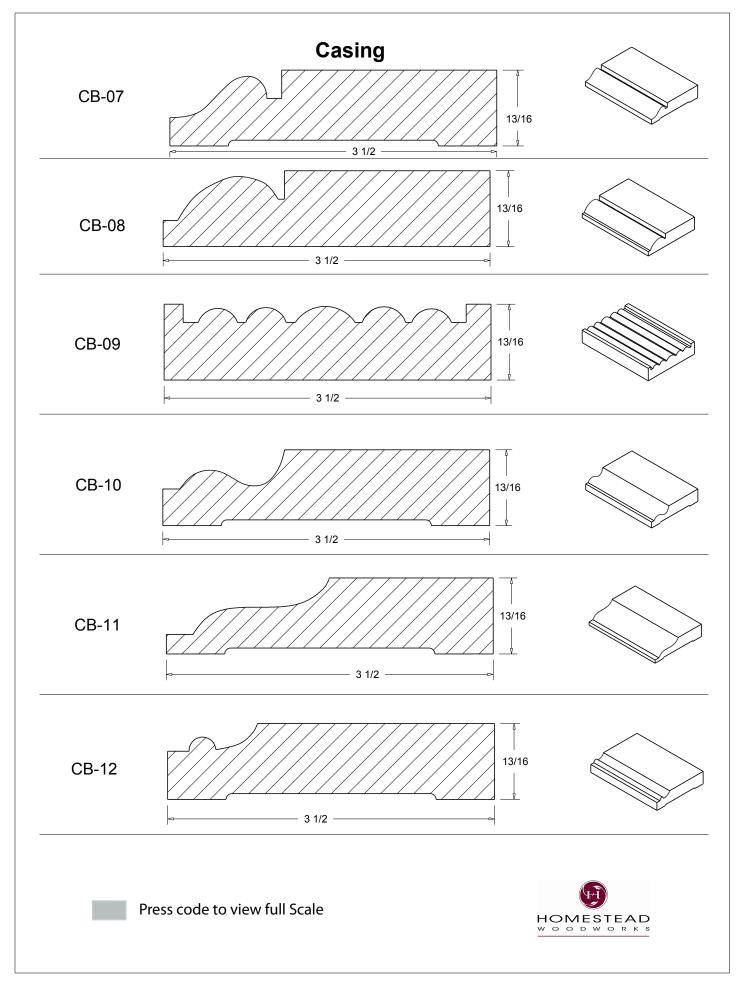

## **Table of Contents**

| Casing         | 1-13  |
|----------------|-------|
| Back Band      | 14-15 |
| Crown Mould    | 16-26 |
| Chair Rail     | 27-28 |
| Panel Mould    | 29-34 |
| Window Sill    | 35    |
| T & G Paneling | 36-37 |
| Hand Rail      | 38-42 |
| Base Board     | 43-44 |
| Door Stop      | 46    |
| Kitchen Door   | 47    |
| Plinth Blocks  | 48    |
| Shiplap        | 49    |
| Raised Panels  | 50    |
| Brick Mould    | 51    |
| Door Styles    | 53-54 |
|                |       |

Note: To view profile in full scale, click the item code to view