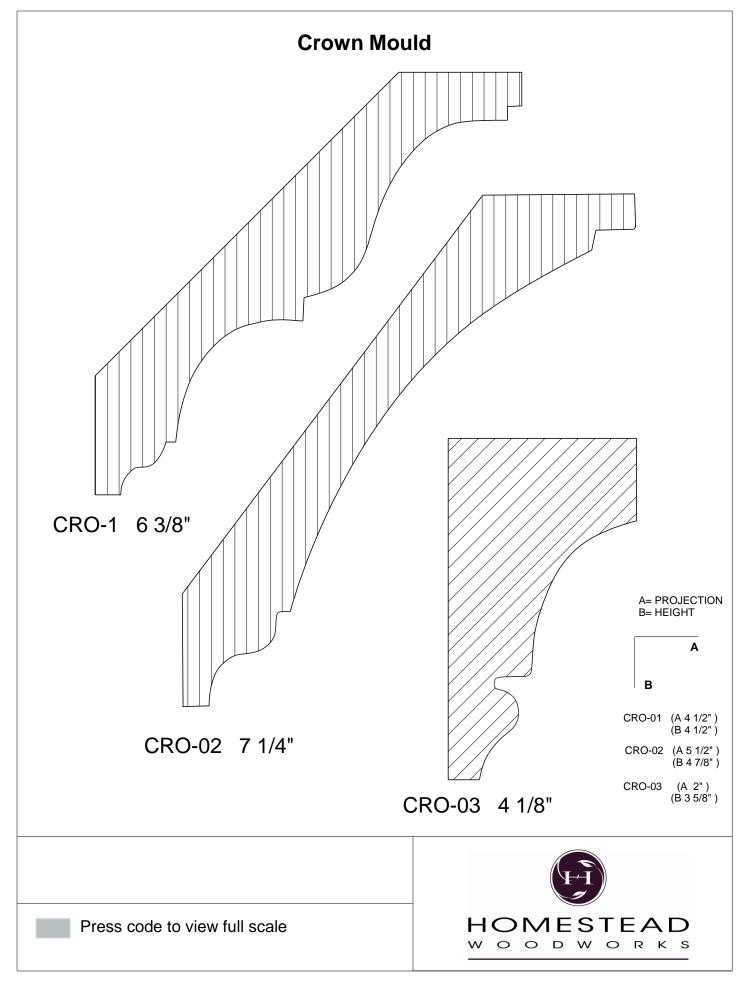

## *Custom* TRIM PACKAGES

Enhance The Look Of Your Home







www.hsww.ca

## **Table of Contents**

| Casing         | 1-13  |
|----------------|-------|
| Back Band      | 14-15 |
| Crown Mould    | 16-26 |
| Chair Rail     | 27-28 |
| Panel Mould    | 29-34 |
| Window Sill    | 35    |
| T & G Paneling | 36-37 |
| Hand Rail      | 38-42 |
| Base Board     | 43-44 |
| Door Stop      | 46    |
| Kitchen Door   | 47    |
| Plinth Blocks  | 48    |
| Shiplap        | 49    |
| Raised Panels  | 50    |
| Brick Mould    | 51    |
| Door Styles    | 53-54 |
|                |       |

Note: To view profile in full scale, click the item code to view

## www.hsww.ca

Homestead Woodworks 3575 Broadway ST. Hawkesville Ont. 519-699-4529





































































































## **Door Profile**



**FR-01** 



FR-02







**SR-02** 



SR-03

Press code to view full Scale







Press code to view full Scale

3575 Broadway St. Hawkesville ON N0B 2M0 T519.699.5390 F 519.699.5390 www.homesteadwoodworks.ca

## Door Sample

































































































































































































































































































































































































































3575 Broadway Street Hawkesville, Ontario N0B 1X0 519-699-45