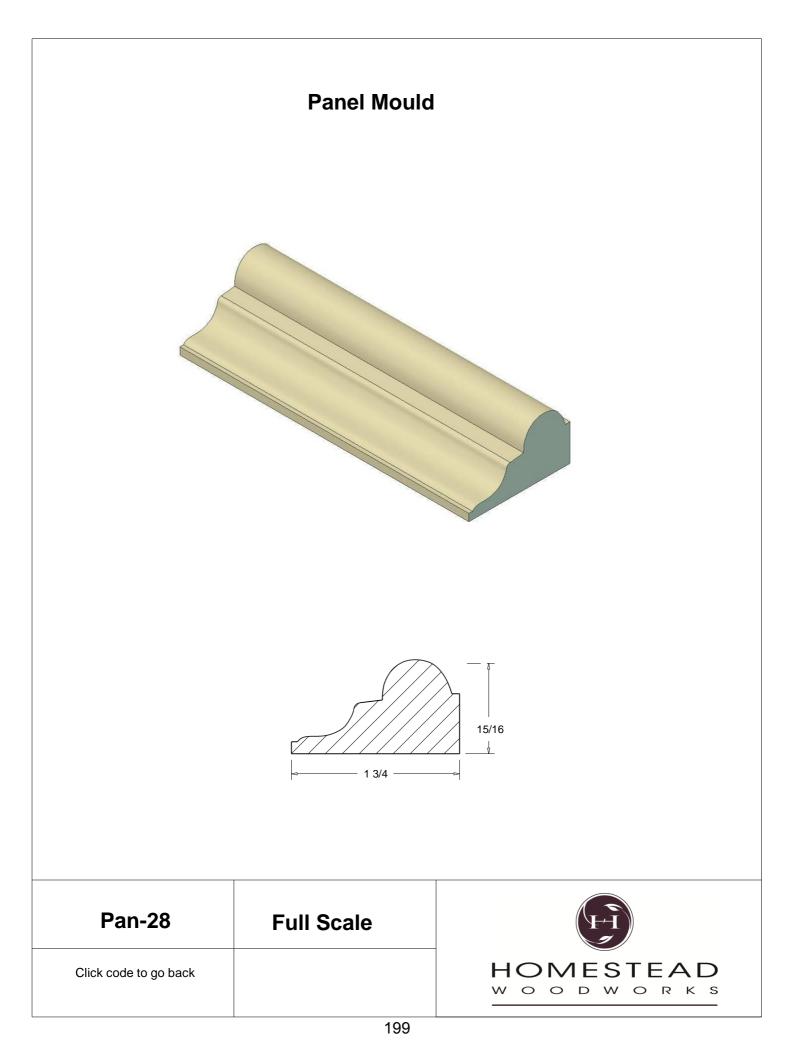

|

Note: To view profile in full scale, click the item code to view

## www.hsww.ca

Homestead Woodworks 3575 Broadway ST. Hawkesville Ont. 519-699-4529





































































































## **Door Profile**



**FR-01** 



FR-02







**SR-02** 



SR-03

Press code to view full Scale







Press code to view full Scale

3575 Broadway St. Hawkesville ON N0B 2M0 T519.699.5390 F 519.699.5390 www.homesteadwoodworks.ca

## Door Sample

































































































































































































































































































































































































































3575 Broadway Street Hawkesville, Ontario N0B 1X0 519-699-4529