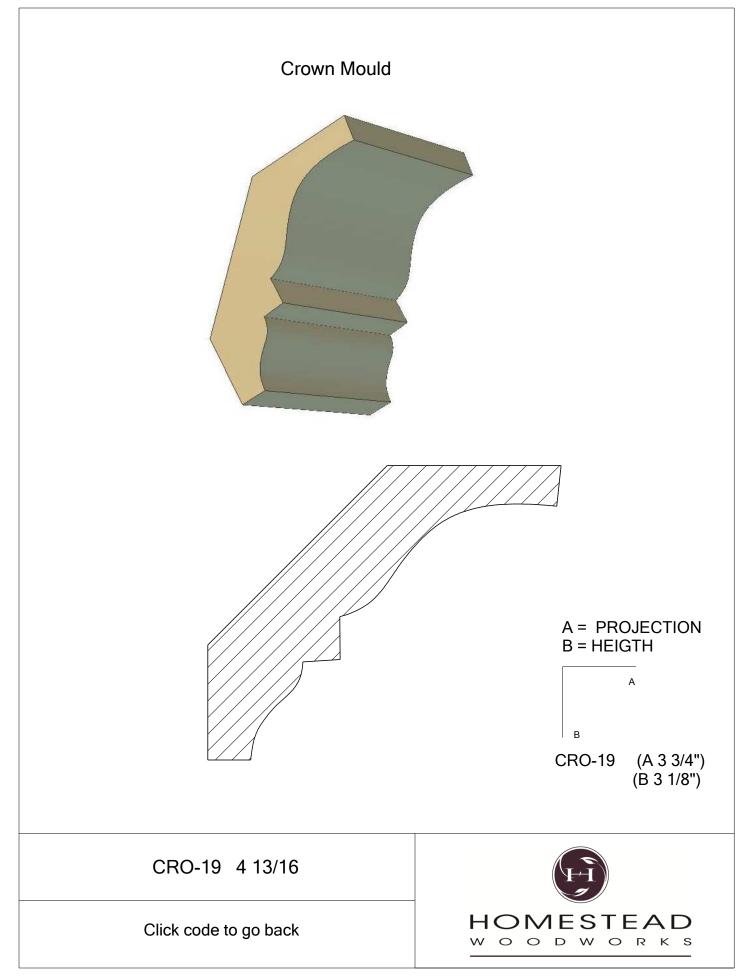

Raised Panels  | 50    |
| Brick Mould    | 51    |
| Door Styles    | 53-54 |
|                |       |

Note: To view profile in full scale, click the item code to view

## www.hsww.ca

Homestead Woodworks 3575 Broadway ST. Hawkesville Ont. 519-699-4529





































































































## **Door Profile**



**FR-01** 



FR-02







**SR-02** 



SR-03

Press code to view full Scale







Press code to view full Scale

3575 Broadway St. Hawkesville ON N0B 2M0 T519.699.5390 F 519.699.5390 www.homesteadwoodworks.ca

## Door Sample

































































































































































































































































































































































































































3575 Broadway Street Hawkesville, Ontario N0B 1X0 519-699-4529