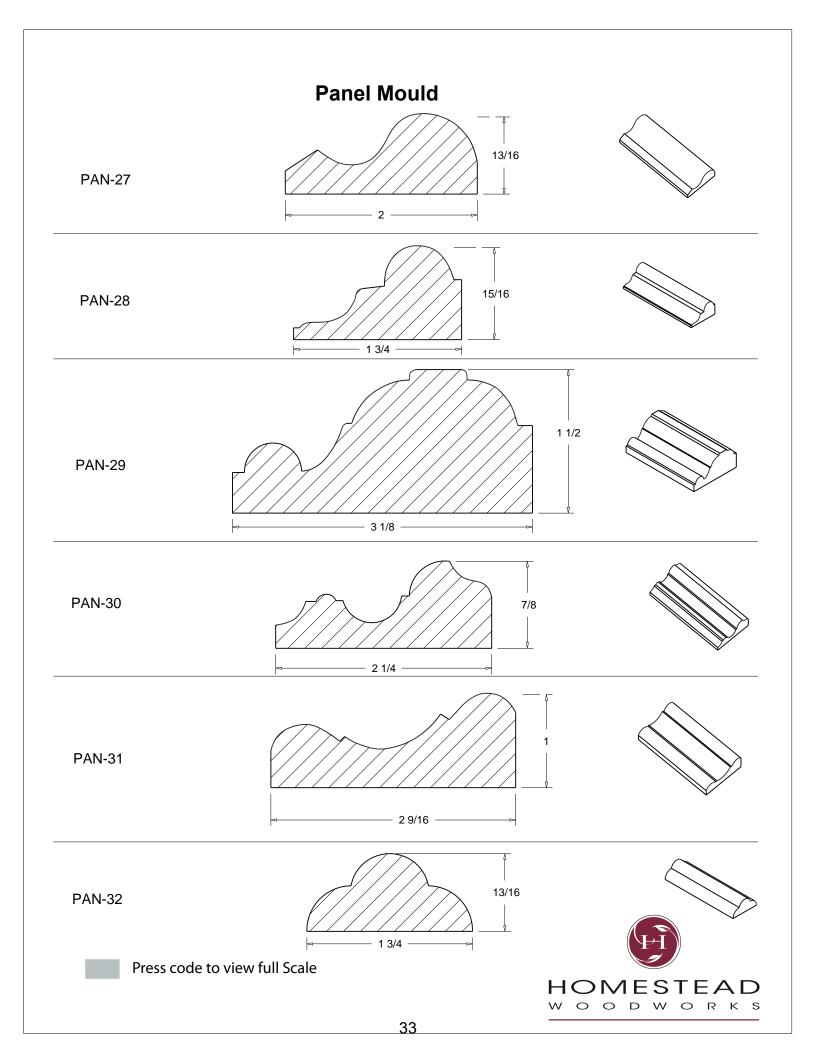

*Custom* TRIM PACKAGES

Enhance The Look Of Your Home







www.hsww.ca

## **Table of Contents**

| Casing         | 1-13  |
|----------------|-------|
| Back Band      | 14-15 |
| Crown Mould    | 16-26 |
| Chair Rail     | 27-28 |
| Panel Mould    | 29-34 |
| Window Sill    | 35    |
| T & G Paneling | 36-37 |
| Hand Rail      | 38-42 |
| Base Board     | 43-44 |
| Door Stop      | 46    |
| Kitchen Door   | 47    |
| Plinth Blocks  | 48    |
| Shiplap        | 49    |
| Raised Panels  | 50    |
| Brick Mould    | 51    |
| Door Styles    | 53-54 |
|                |       |

Note: To view profile in full scale, click the item code to view

## www.hsww.ca

Homestead Woodworks 3575 Broadway ST. Hawkesville Ont. 519-699-4529





































































































## **Door Profile**



**FR-01** 



FR-02







**SR-02** 



SR-03

Press code to view full Scale







Press code to view full Scale

3575 Broadway St. Hawkesville ON N0B 2M0 T519.699.5390 F 519.699.5390 www.homesteadwoodworks.ca

## Door Sample

































































































































































































































































































































































































































3575 Broadway Street Hawkesville, Ontario N0B 1X0 519-699-4529