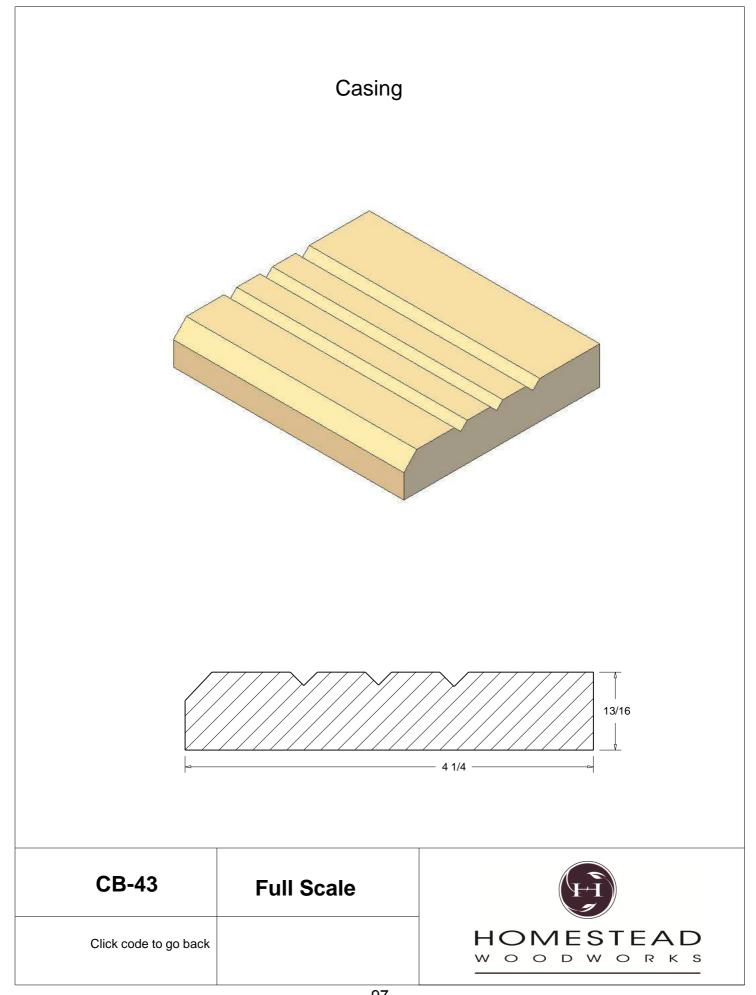

Stop      | 46    |
| Kitchen Door   | 47    |
| Plinth Blocks  | 48    |
| Shiplap        | 49    |
| Raised Panels  | 50    |
| Brick Mould    | 51    |
| Door Styles    | 53-54 |
|                |       |

Note: To view profile in full scale, click the item code to view

## www.hsww.ca

Homestead Woodworks 3575 Broadway ST. Hawkesville Ont. 519-699-4529





































































































## **Door Profile**



**FR-01** 



FR-02







**SR-02** 



SR-03

Press code to view full Scale







Press code to view full Scale

3575 Broadway St. Hawkesville ON N0B 2M0 T519.699.5390 F 519.699.5390 www.homesteadwoodworks.ca

## Door Sample

































































































































































































































































































































































































































3575 Broadway Street Hawkesville, Ontario N0B 1X0 519-699-4529