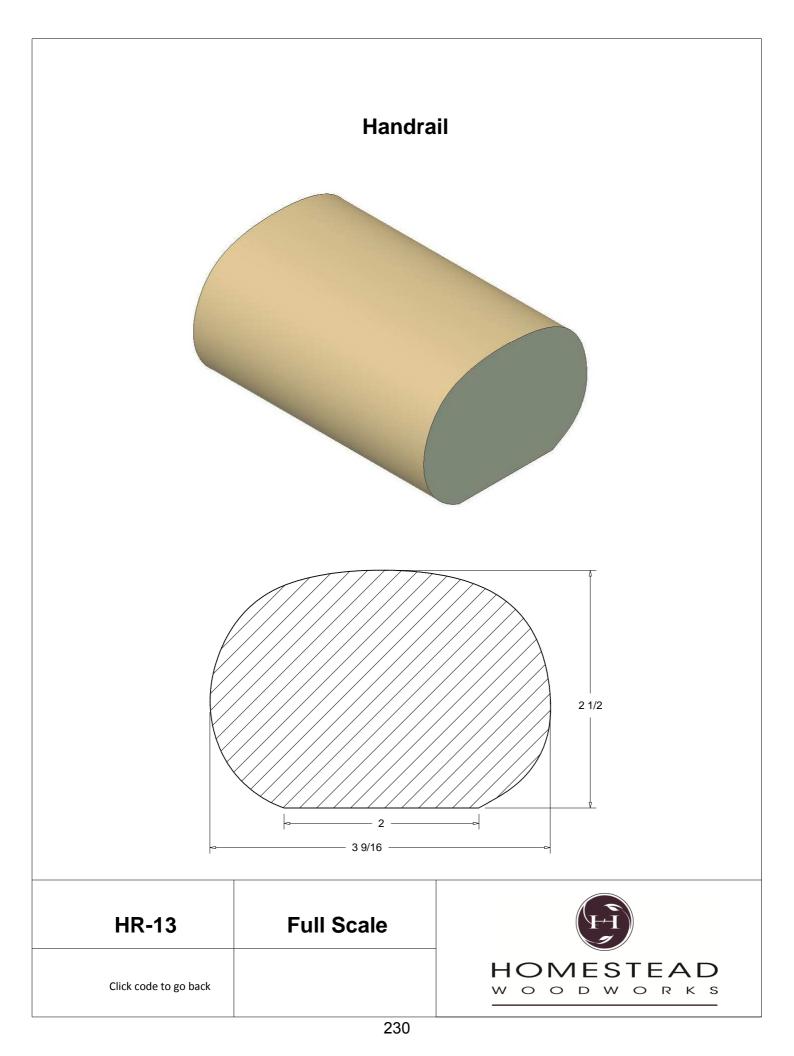

e to view

## www.hsww.ca

Homestead Woodworks 3575 Broadway ST. Hawkesville Ont. 519-699-4529





































































































## **Door Profile**



**FR-01** 



FR-02







**SR-02** 



SR-03

Press code to view full Scale







Press code to view full Scale

3575 Broadway St. Hawkesville ON N0B 2M0 T519.699.5390 F 519.699.5390 www.homesteadwoodworks.ca

## Door Sample

































































































































































































































































































































































































































3575 Broadway Street Hawkesville, Ontario N0B 1X0 519-699-4529