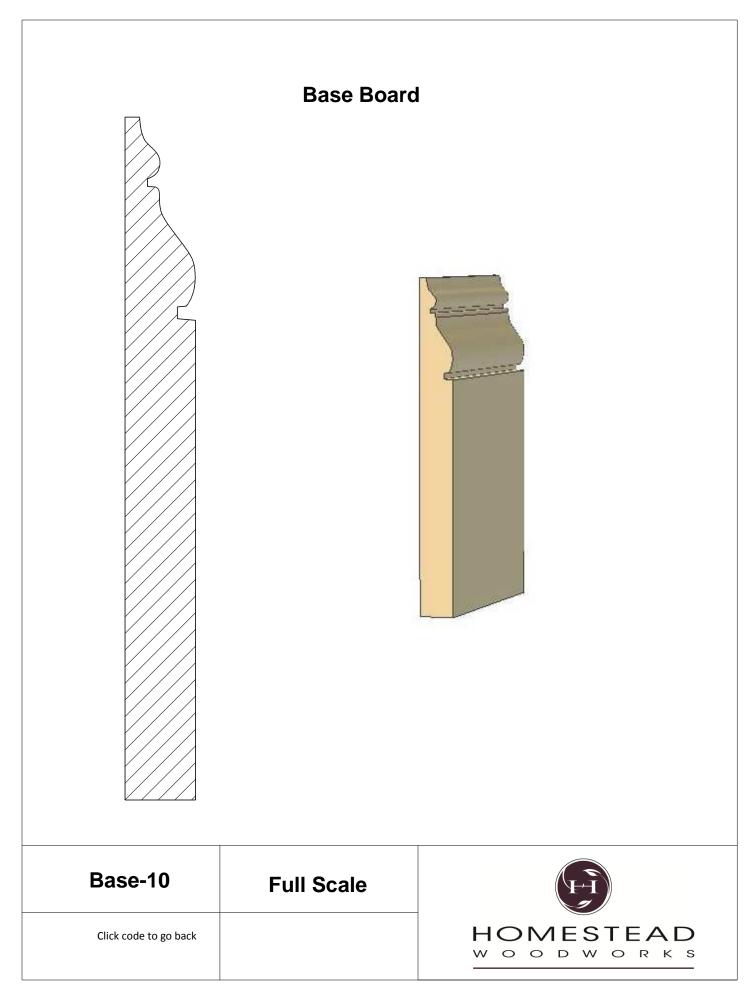

## **Table of Contents**

| Casing         | 1-13  |
|----------------|-------|
| Back Band      | 14-15 |
| Crown Mould    | 16-26 |
| Chair Rail     | 27-28 |
| Panel Mould    | 29-34 |
| Window Sill    | 35    |
| T & G Paneling | 36-37 |
| Hand Rail      | 38-42 |
| Base Board     | 43-44 |
| Door Stop      | 46    |
| Kitchen Door   | 47    |
| Plinth Blocks  | 48    |
| Shiplap        | 49    |
| Raised Panels  | 50    |
| Brick Mould    | 51    |
| Door Styles    | 53-54 |
|                |       |