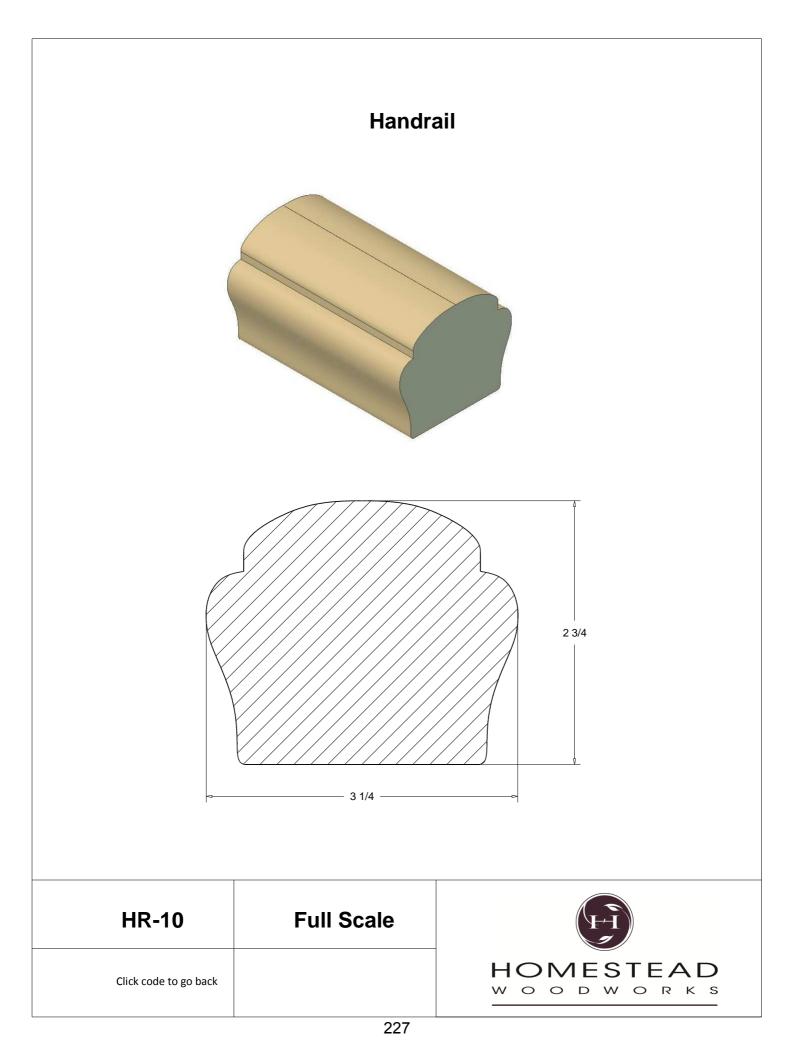

em code to view

## www.hsww.ca

Homestead Woodworks 3575 Broadway ST. Hawkesville Ont. 519-699-4529





































































































## **Door Profile**



**FR-01** 



FR-02







**SR-02** 



SR-03

Press code to view full Scale







Press code to view full Scale

3575 Broadway St. Hawkesville ON N0B 2M0 T519.699.5390 F 519.699.5390 www.homesteadwoodworks.ca

## Door Sample

































































































































































































































































































































































































































3575 Broadway Street Hawkesville, Ontario N0B 1X0 519-699-4529