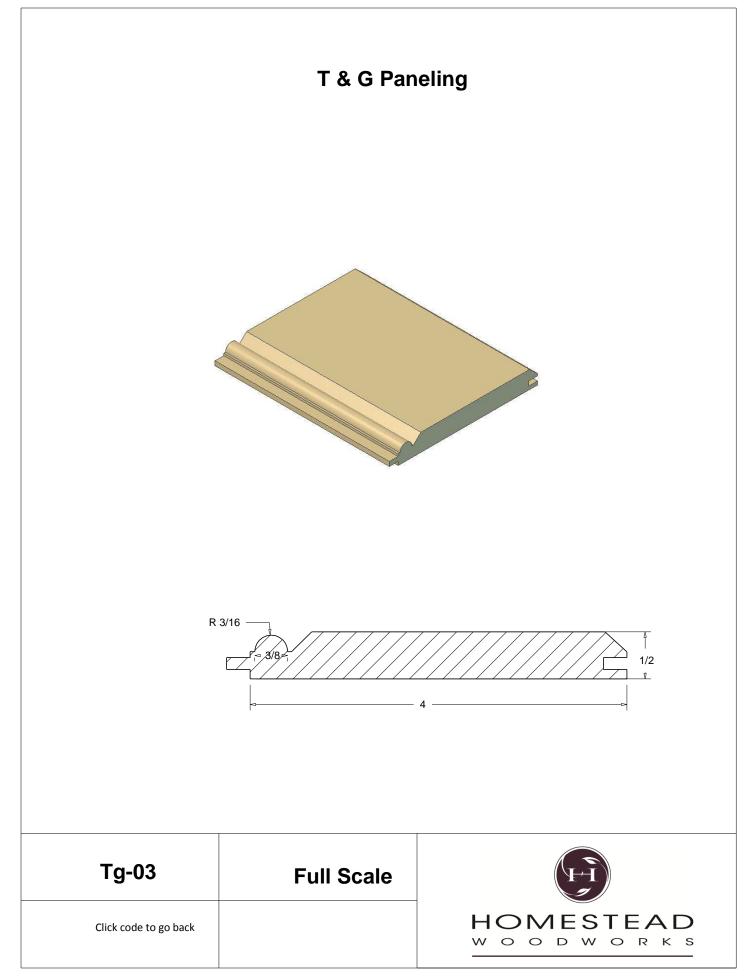

in full scale, click the item code to view

## www.hsww.ca

Homestead Woodworks 3575 Broadway ST. Hawkesville Ont. 519-699-4529





































































































## **Door Profile**



**FR-01** 



FR-02







**SR-02** 



SR-03

Press code to view full Scale







Press code to view full Scale

3575 Broadway St. Hawkesville ON N0B 2M0 T519.699.5390 F 519.699.5390 www.homesteadwoodworks.ca

## Door Sample

































































































































































































































































































































































































































3575 Broadway Street Hawkesville, Ontario N0B 1X0 519-699-4529