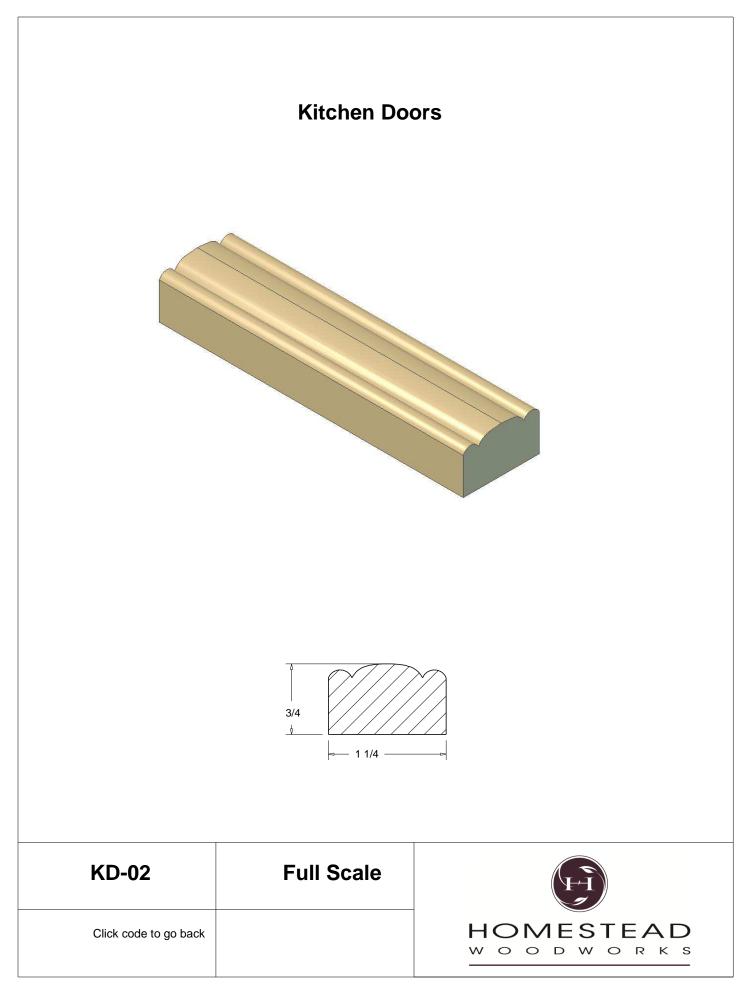

## **Table of Contents**

| Casing         | 1-13  |
|----------------|-------|
| Back Band      | 14-15 |
| Crown Mould    | 16-26 |
| Chair Rail     | 27-28 |
| Panel Mould    | 29-34 |
| Window Sill    | 35    |
| T & G Paneling | 36-37 |
| Hand Rail      | 38-42 |
| Base Board     | 43-44 |
| Door Stop      | 46    |
| Kitchen Door   | 47    |
| Plinth Blocks  | 48    |
| Shiplap        | 49    |
| Raised Panels  | 50    |
| Brick Mould    | 51    |
| Door Styles    | 53-54 |
|                |       |