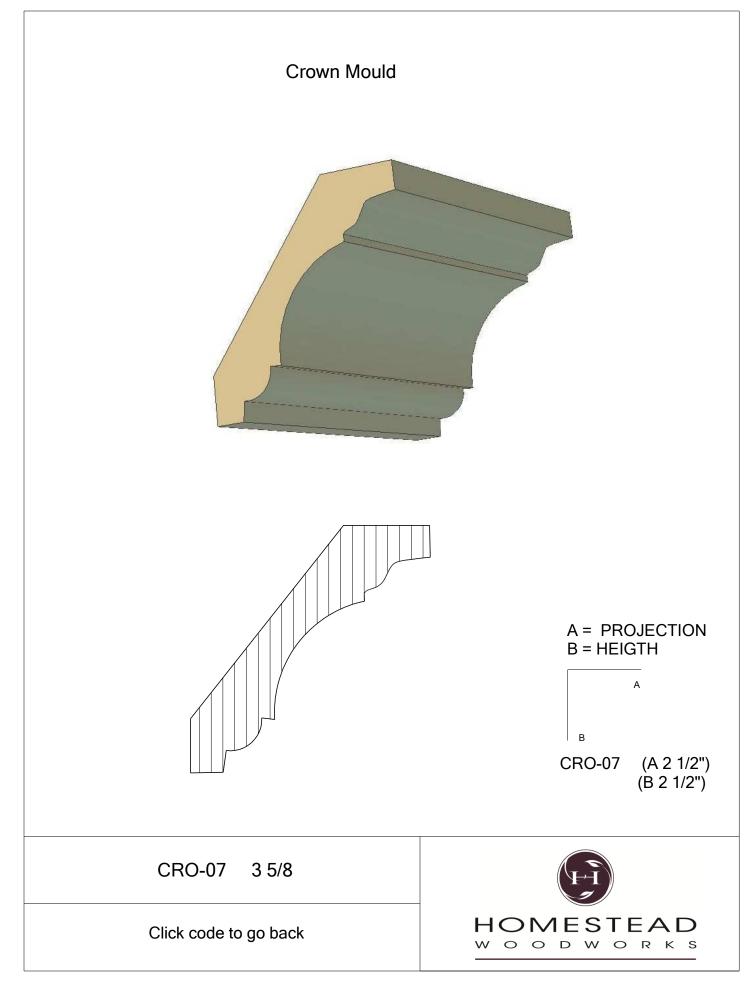

plap        | 49    |
| Raised Panels  | 50    |
| Brick Mould    | 51    |
| Door Styles    | 53-54 |
|                |       |

Note: To view profile in full scale, click the item code to view

## www.hsww.ca

Homestead Woodworks 3575 Broadway ST. Hawkesville Ont. 519-699-4529





































































































## **Door Profile**



**FR-01** 



FR-02







**SR-02** 



SR-03

Press code to view full Scale







Press code to view full Scale

3575 Broadway St. Hawkesville ON N0B 2M0 T519.699.5390 F 519.699.5390 www.homesteadwoodworks.ca

## Door Sample

































































































































































































































































































































































































































3575 Broadway Street Hawkesville, Ontario N0B 1X0 519-699-4529