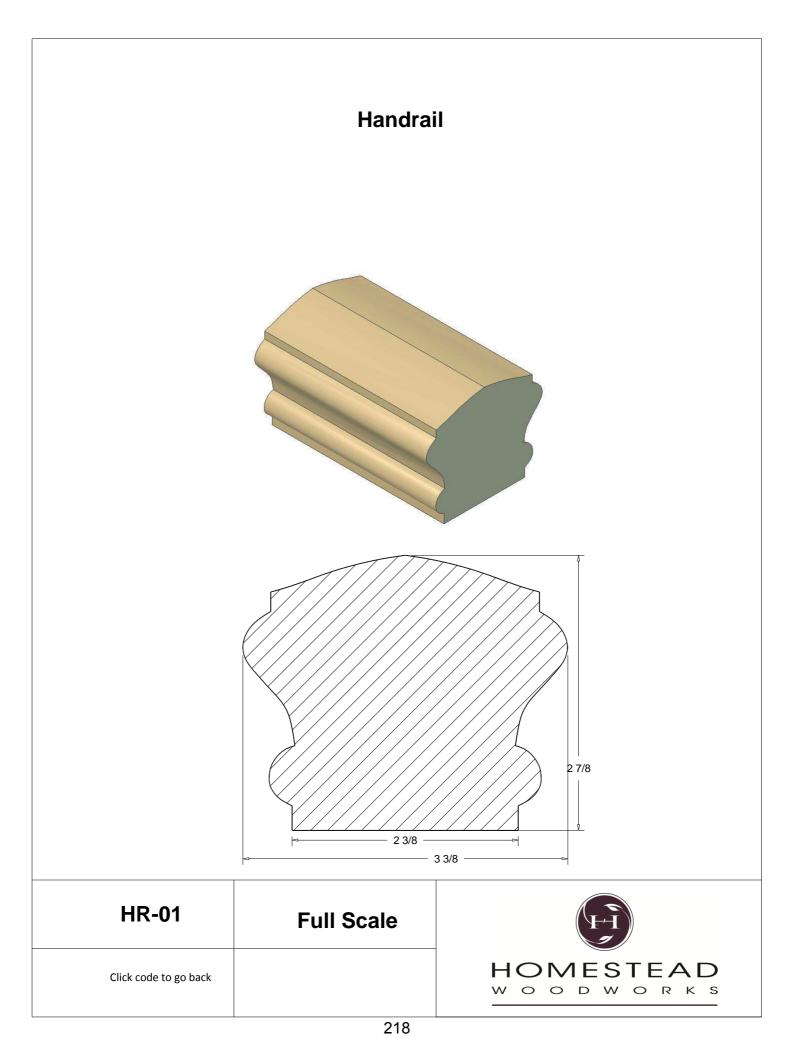

cale, click the item code to view

## www.hsww.ca

Homestead Woodworks 3575 Broadway ST. Hawkesville Ont. 519-699-4529





































































































## **Door Profile**



**FR-01** 



FR-02







**SR-02** 



SR-03

Press code to view full Scale







Press code to view full Scale

3575 Broadway St. Hawkesville ON N0B 2M0 T519.699.5390 F 519.699.5390 www.homesteadwoodworks.ca

## Door Sample

































































































































































































































































































































































































































3575 Broadway Street Hawkesville, Ontario N0B 1X0 519-699-4529