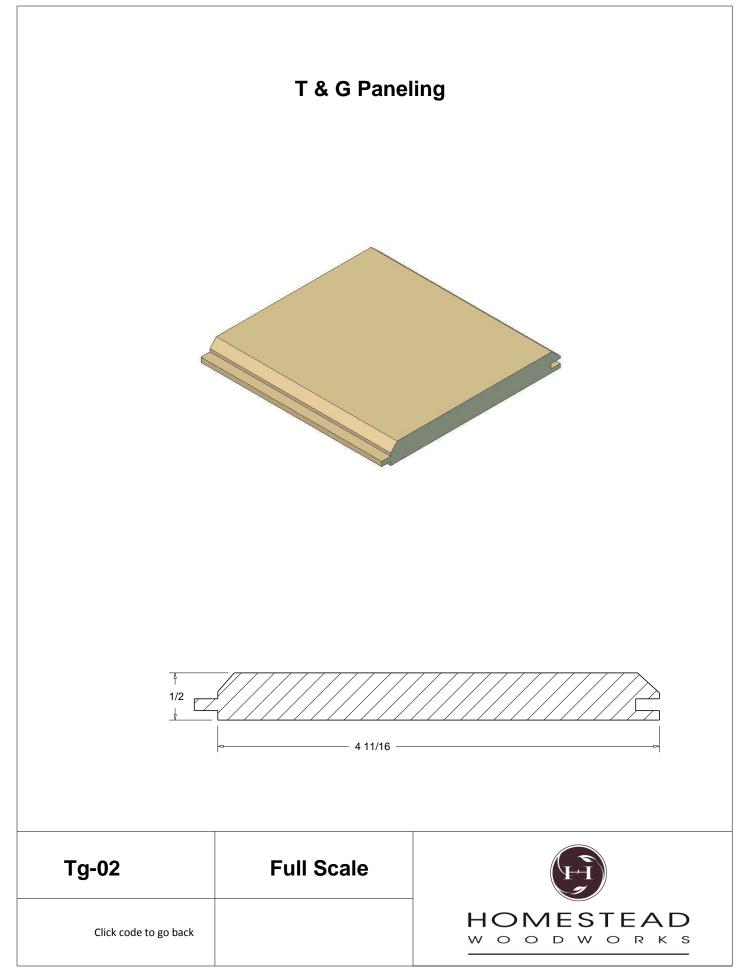

le in full scale, click the item code to view

## www.hsww.ca

Homestead Woodworks 3575 Broadway ST. Hawkesville Ont. 519-699-4529





































































































## **Door Profile**



**FR-01** 



FR-02







**SR-02** 



SR-03

Press code to view full Scale







Press code to view full Scale

3575 Broadway St. Hawkesville ON N0B 2M0 T519.699.5390 F 519.699.5390 www.homesteadwoodworks.ca

## Door Sample

































































































































































































































































































































































































































3575 Broadway Street Hawkesville, Ontario N0B 1X0 519-699-4529