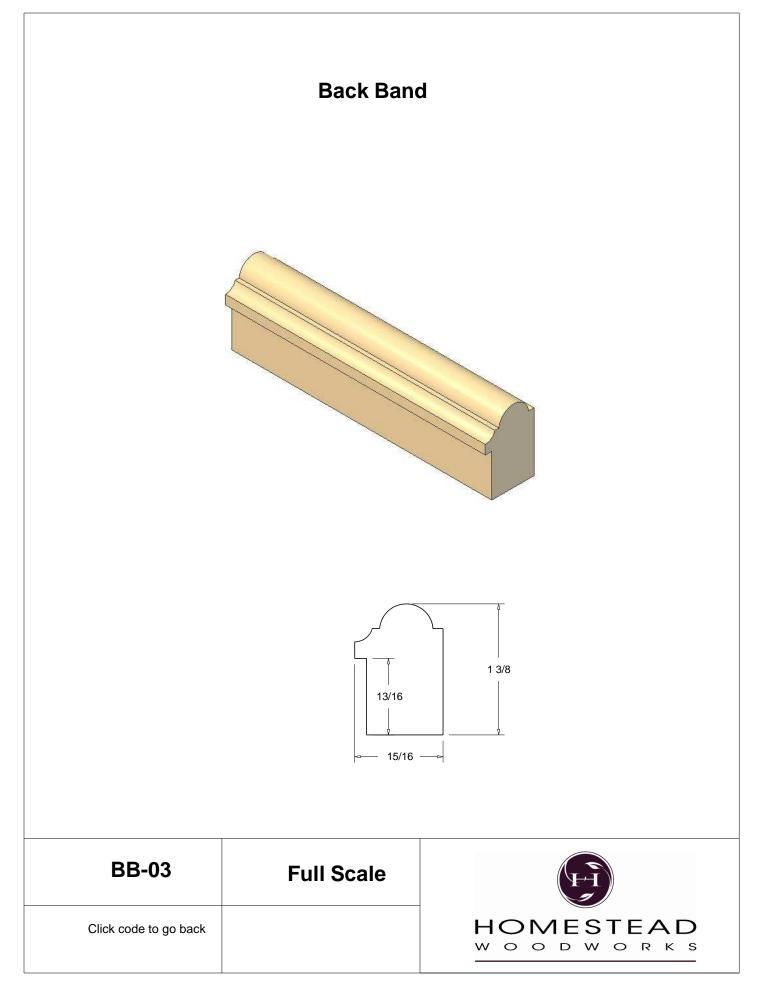

th Blocks  | 48    |
| Shiplap        | 49    |
| Raised Panels  | 50    |
| Brick Mould    | 51    |
| Door Styles    | 53-54 |
|                |       |

Note: To view profile in full scale, click the item code to view

## www.hsww.ca

Homestead Woodworks 3575 Broadway ST. Hawkesville Ont. 519-699-4529





































































































## **Door Profile**



**FR-01** 



FR-02







**SR-02** 



SR-03

Press code to view full Scale







Press code to view full Scale

3575 Broadway St. Hawkesville ON N0B 2M0 T519.699.5390 F 519.699.5390 www.homesteadwoodworks.ca

## Door Sample

































































































































































































































































































































































































































3575 Broadway Street Hawkesville, Ontario N0B 1X0 519-699-4529