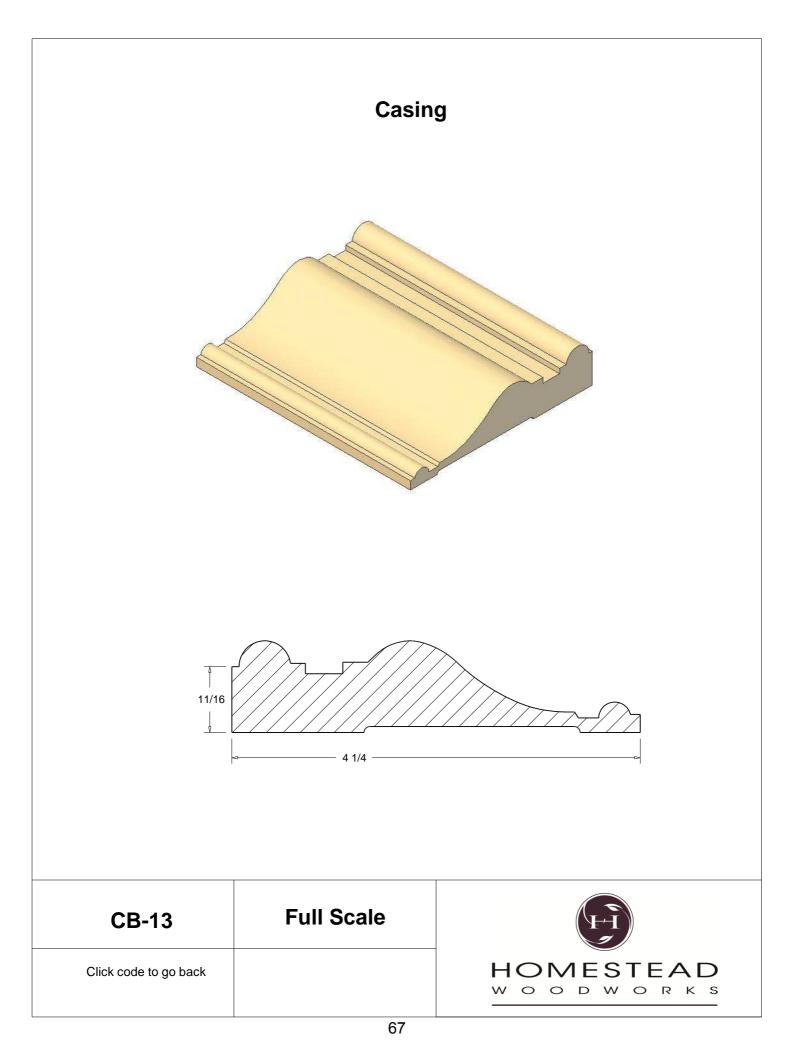

| Hand Rail      | 38-42 |
| Base Board     | 43-44 |
| Door Stop      | 46    |
| Kitchen Door   | 47    |
| Plinth Blocks  | 48    |
| Shiplap        | 49    |
| Raised Panels  | 50    |
| Brick Mould    | 51    |
| Door Styles    | 53-54 |
|                |       |

Note: To view profile in full scale, click the item code to view

## www.hsww.ca

Homestead Woodworks 3575 Broadway ST. Hawkesville Ont. 519-699-4529





































































































## **Door Profile**



**FR-01** 



FR-02







**SR-02** 



SR-03

Press code to view full Scale







Press code to view full Scale

3575 Broadway St. Hawkesville ON N0B 2M0 T519.699.5390 F 519.699.5390 www.homesteadwoodworks.ca

## Door Sample

































































































































































































































































































































































































































3575 Broadway Street Hawkesville, Ontario N0B 1X0 519-699-4529