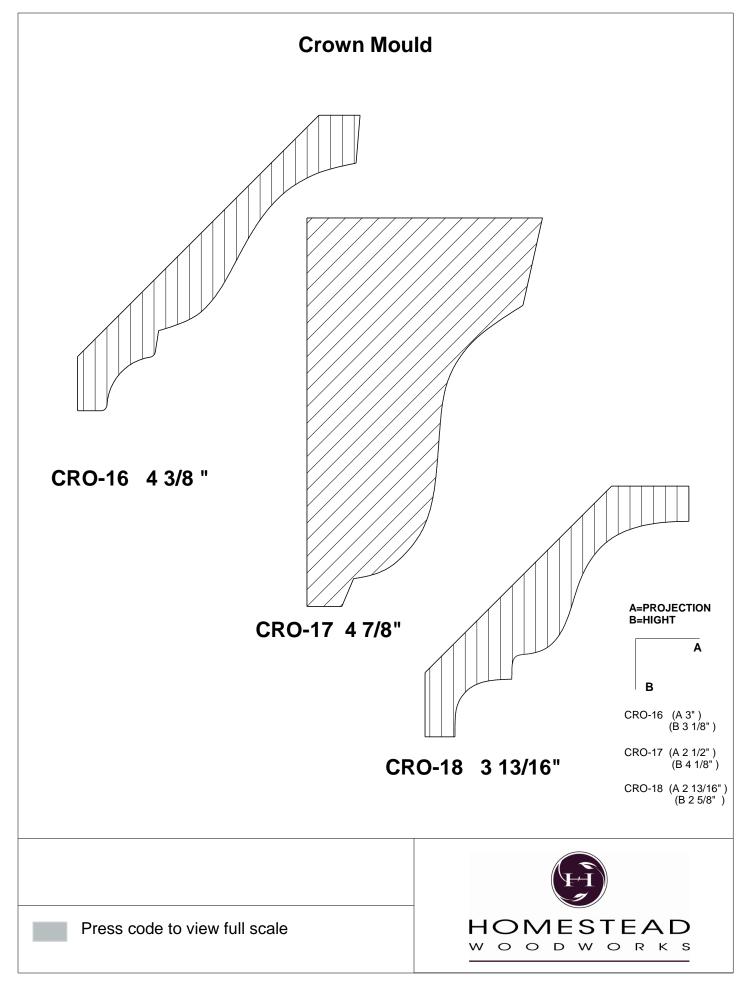

## *Custom* TRIM PACKAGES

Enhance The Look Of Your Home







www.hsww.ca

## **Table of Contents**

| Casing         | 1-13  |
|----------------|-------|
| Back Band      | 14-15 |
| Crown Mould    | 16-26 |
| Chair Rail     | 27-28 |
| Panel Mould    | 29-34 |
| Window Sill    | 35    |
| T & G Paneling | 36-37 |
| Hand Rail      | 38-42 |
| Base Board     | 43-44 |
| Door Stop      | 46    |
| Kitchen Door   | 47    |
| Plinth Blocks  | 48    |
| Shiplap        | 49    |
| Raised Panels  | 50    |
| Brick Mould    | 51    |
| Door Styles    | 53-54 |
|                |       |

Note: To view profile in full scale, click the item code to view

## www.hsww.ca

Homestead Woodworks 3575 Broadway ST. Hawkesville Ont. 519-699-4529





































































































## **Door Profile**



**FR-01** 



FR-02







**SR-02** 



SR-03

Press code to view full Scale







Press code to view full Scale

3575 Broadway St. Hawkesville ON N0B 2M0 T519.699.5390 F 519.699.5390 www.homesteadwoodworks.ca

## Door Sample

































































































































































































































































































































































































































3575 Broadway Street Hawkesville, Ontario N0B 1X0 519-699-4529