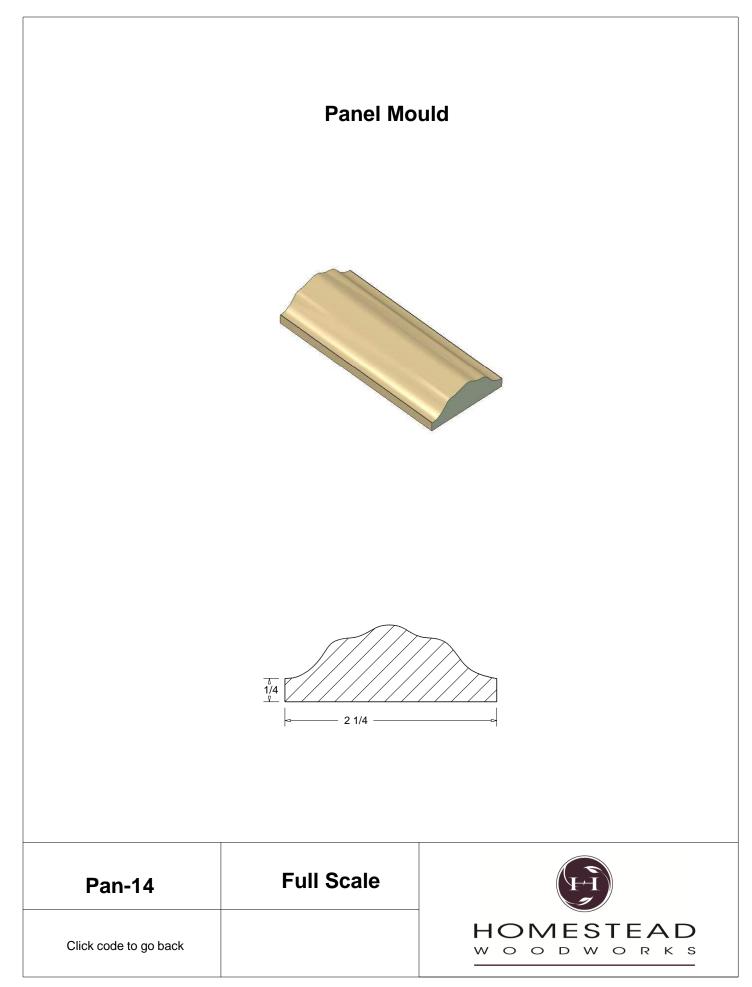

3-54 |
|                |       |

Note: To view profile in full scale, click the item code to view

## www.hsww.ca

Homestead Woodworks 3575 Broadway ST. Hawkesville Ont. 519-699-4529





































































































## **Door Profile**



**FR-01** 



FR-02







**SR-02** 



SR-03

Press code to view full Scale







Press code to view full Scale

3575 Broadway St. Hawkesville ON N0B 2M0 T519.699.5390 F 519.699.5390 www.homesteadwoodworks.ca

## Door Sample

































































































































































































































































































































































































































3575 Broadway Street Hawkesville, Ontario N0B 1X0 519-699-4529