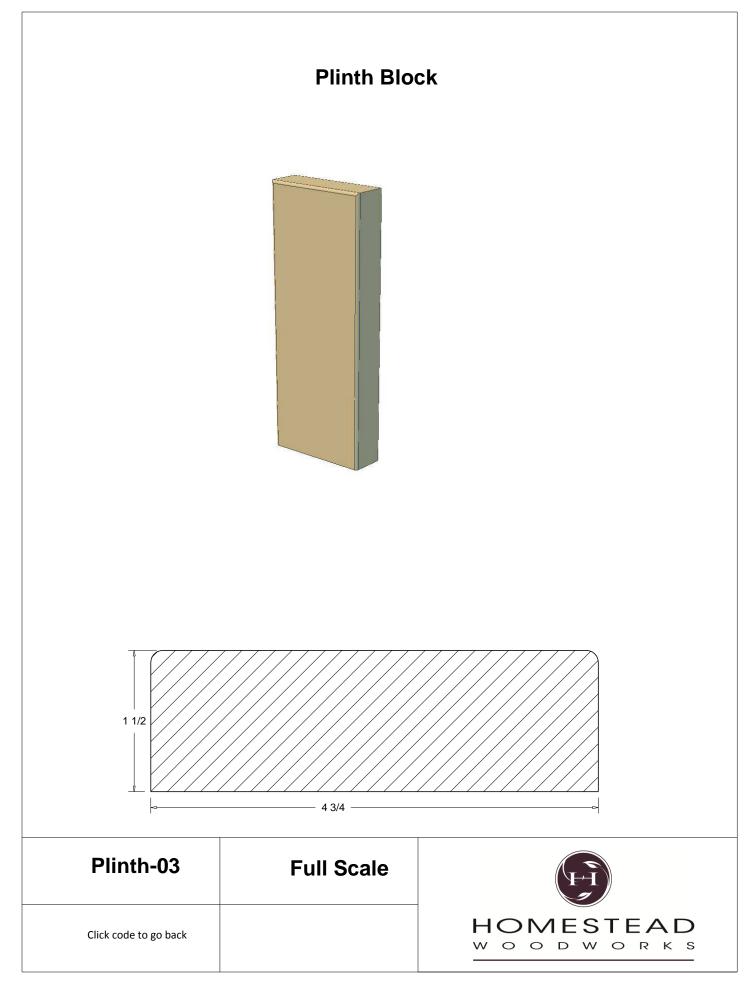

## **Table of Contents**

| Casing         | 1-13  |
|----------------|-------|
| Back Band      | 14-15 |
| Crown Mould    | 16-26 |
| Chair Rail     | 27-28 |
| Panel Mould    | 29-34 |
| Window Sill    | 35    |
| T & G Paneling | 36-37 |
| Hand Rail      | 38-42 |
| Base Board     | 43-44 |
| Door Stop      | 46    |
| Kitchen Door   | 47    |
| Plinth Blocks  | 48    |
| Shiplap        | 49    |
| Raised Panels  | 50    |
| Brick Mould    | 51    |
| Door Styles    | 53-54 |
|                |       |