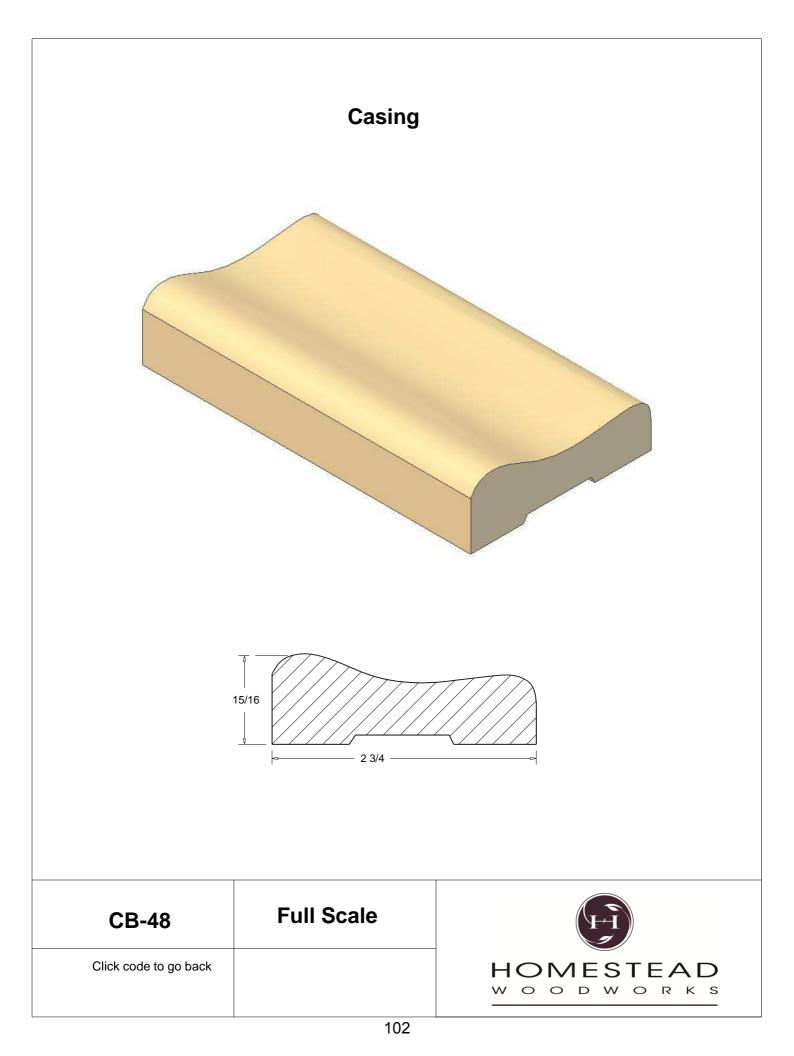

| 46    |
| Kitchen Door   | 47    |
| Plinth Blocks  | 48    |
| Shiplap        | 49    |
| Raised Panels  | 50    |
| Brick Mould    | 51    |
| Door Styles    | 53-54 |
|                |       |

Note: To view profile in full scale, click the item code to view

## www.hsww.ca

Homestead Woodworks 3575 Broadway ST. Hawkesville Ont. 519-699-4529





































































































## **Door Profile**



**FR-01** 



FR-02







**SR-02** 



SR-03

Press code to view full Scale







Press code to view full Scale

3575 Broadway St. Hawkesville ON N0B 2M0 T519.699.5390 F 519.699.5390 www.homesteadwoodworks.ca

## Door Sample

































































































































































































































































































































































































































3575 Broadway Street Hawkesville, Ontario N0B 1X0 519-699-4529