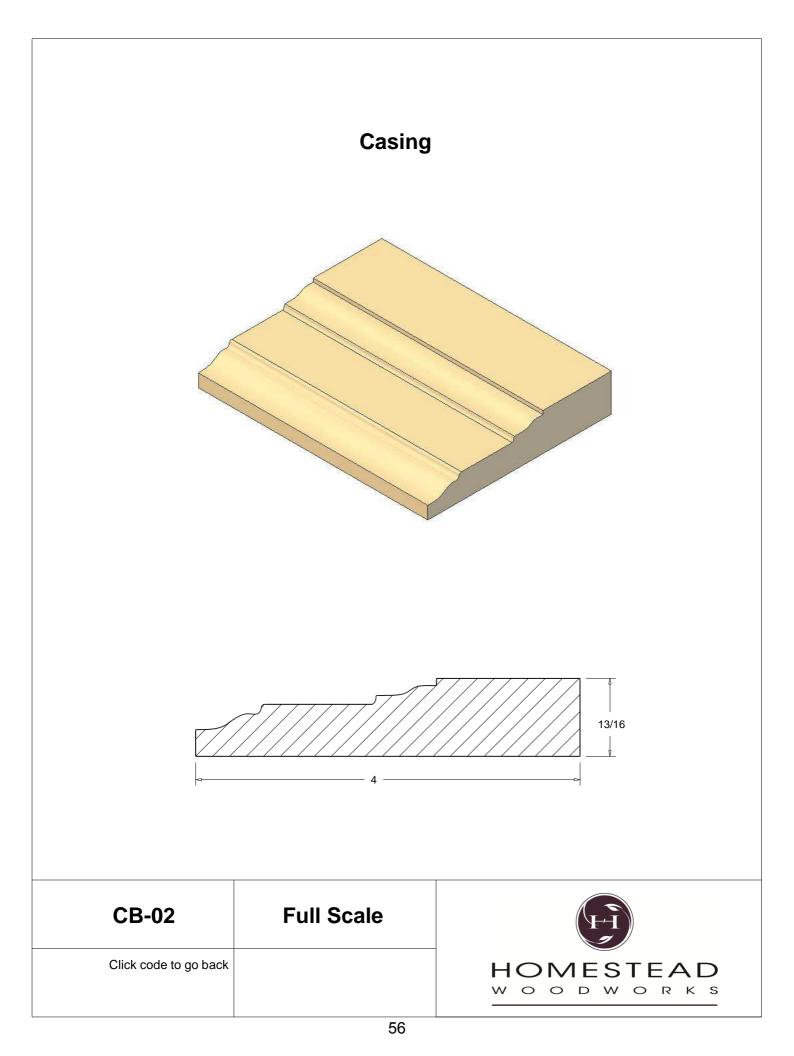

G Paneling | 36-37 |
| Hand Rail      | 38-42 |
| Base Board     | 43-44 |
| Door Stop      | 46    |
| Kitchen Door   | 47    |
| Plinth Blocks  | 48    |
| Shiplap        | 49    |
| Raised Panels  | 50    |
| Brick Mould    | 51    |
| Door Styles    | 53-54 |
|                |       |

Note: To view profile in full scale, click the item code to view

## www.hsww.ca

Homestead Woodworks 3575 Broadway ST. Hawkesville Ont. 519-699-4529





































































































## **Door Profile**



**FR-01** 



FR-02







**SR-02** 



SR-03

Press code to view full Scale







Press code to view full Scale

3575 Broadway St. Hawkesville ON N0B 2M0 T519.699.5390 F 519.699.5390 www.homesteadwoodworks.ca

## Door Sample

































































































































































































































































































































































































































3575 Broadway Street Hawkesville, Ontario N0B 1X0 519-699-4529