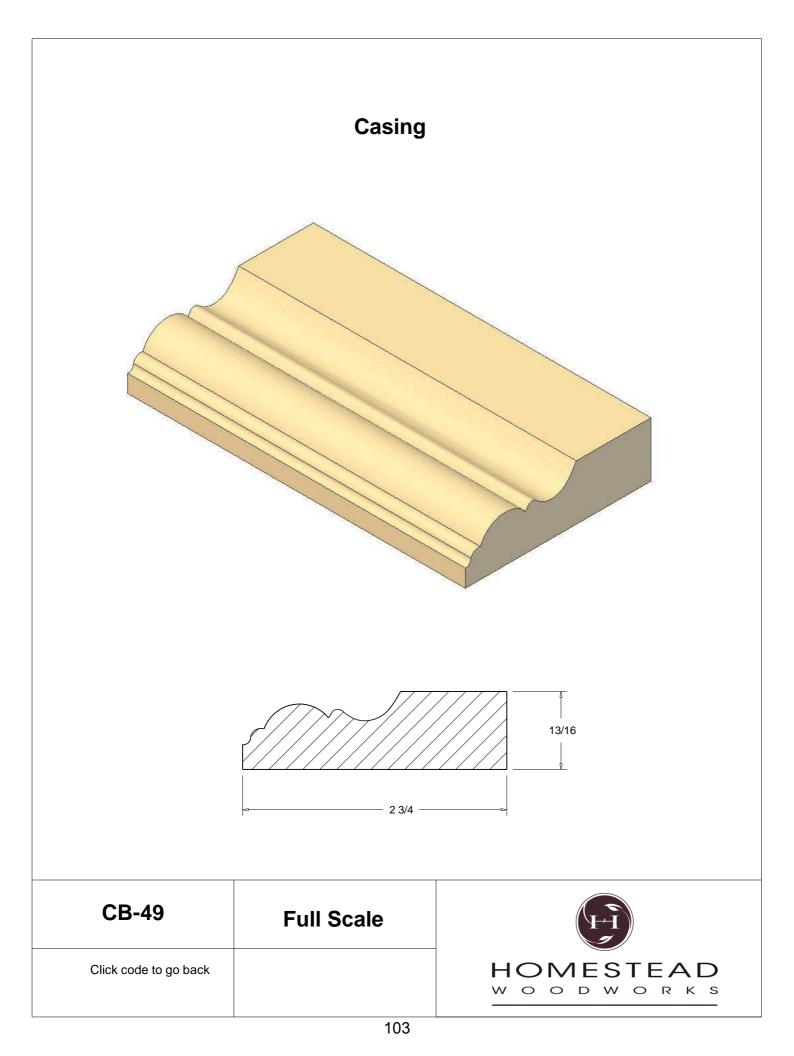

46    |
| Kitchen Door   | 47    |
| Plinth Blocks  | 48    |
| Shiplap        | 49    |
| Raised Panels  | 50    |
| Brick Mould    | 51    |
| Door Styles    | 53-54 |
|                |       |

Note: To view profile in full scale, click the item code to view

## www.hsww.ca

Homestead Woodworks 3575 Broadway ST. Hawkesville Ont. 519-699-4529





































































































## **Door Profile**



**FR-01** 



FR-02







**SR-02** 



SR-03

Press code to view full Scale







Press code to view full Scale

3575 Broadway St. Hawkesville ON N0B 2M0 T519.699.5390 F 519.699.5390 www.homesteadwoodworks.ca

## Door Sample

































































































































































































































































































































































































































3575 Broadway Street Hawkesville, Ontario N0B 1X0 519-699-4529