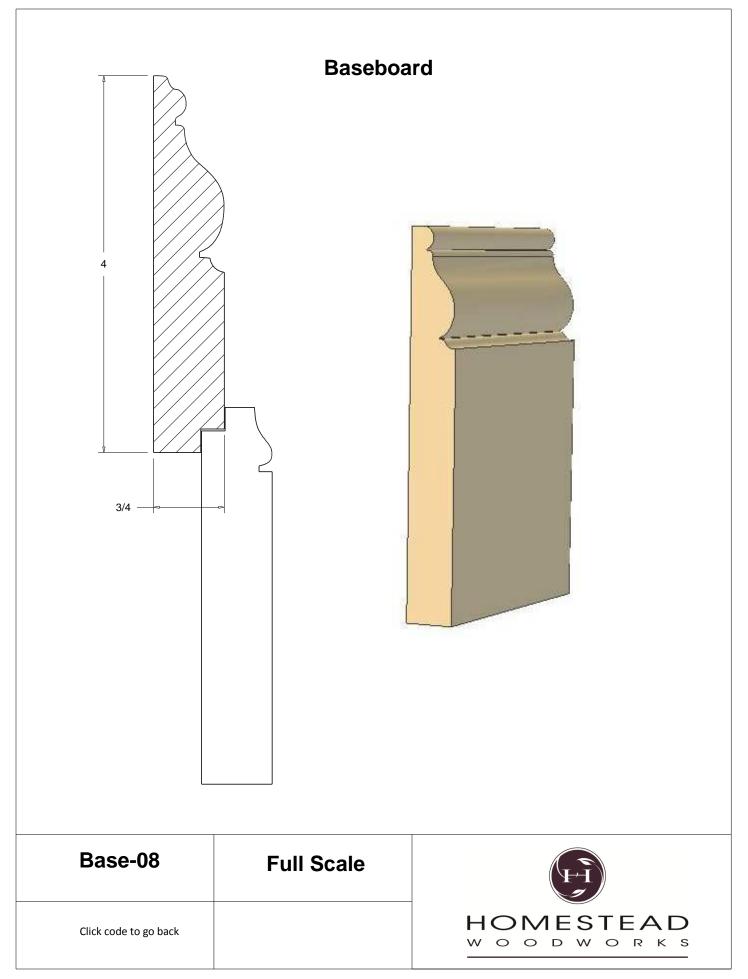

hsww.ca

Homestead Woodworks 3575 Broadway ST. Hawkesville Ont. 519-699-4529





































































































## **Door Profile**



**FR-01** 



FR-02







**SR-02** 



SR-03

Press code to view full Scale







Press code to view full Scale

3575 Broadway St. Hawkesville ON N0B 2M0 T519.699.5390 F 519.699.5390 www.homesteadwoodworks.ca

## Door Sample

































































































































































































































































































































































































































3575 Broadway Street Hawkesville, Ontario N0B 1X0 519-699-4529