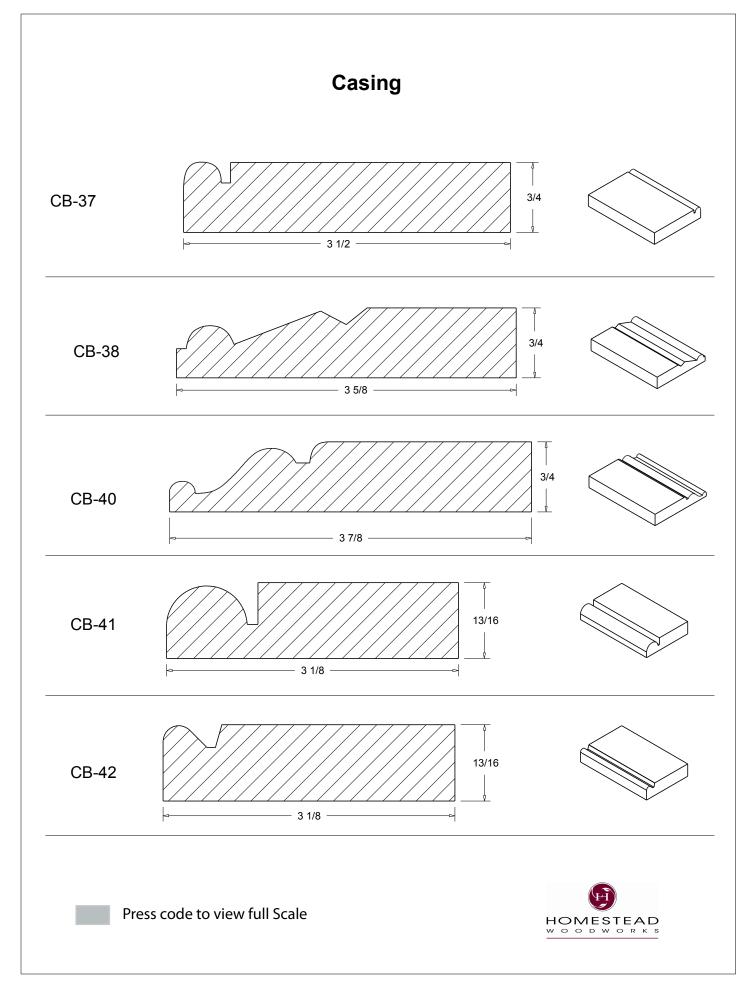

## *Custom* TRIM PACKAGES

Enhance The Look Of Your Home







www.hsww.ca

## **Table of Contents**

| Casing         | 1-13  |
|----------------|-------|
| Back Band      | 14-15 |
| Crown Mould    | 16-26 |
| Chair Rail     | 27-28 |
| Panel Mould    | 29-34 |
| Window Sill    | 35    |
| T & G Paneling | 36-37 |
| Hand Rail      | 38-42 |
| Base Board     | 43-44 |
| Door Stop      | 46    |
| Kitchen Door   | 47    |
| Plinth Blocks  | 48    |
| Shiplap        | 49    |
| Raised Panels  | 50    |
| Brick Mould    | 51    |
| Door Styles    | 53-54 |
|                |       |

Note: To view profile in full scale, click the item code to view

## www.hsww.ca

Homestead Woodworks 3575 Broadway ST. Hawkesville Ont. 519-699-4529





































































































## **Door Profile**



**FR-01** 



FR-02







**SR-02** 



SR-03

Press code to view full Scale







Press code to view full Scale

3575 Broadway St. Hawkesville ON N0B 2M0 T519.699.5390 F 519.699.5390 www.homesteadwoodworks.ca

## Door Sample

































































































































































































































































































































































































































3575 Broadway Street Hawkesville, Ontario N0