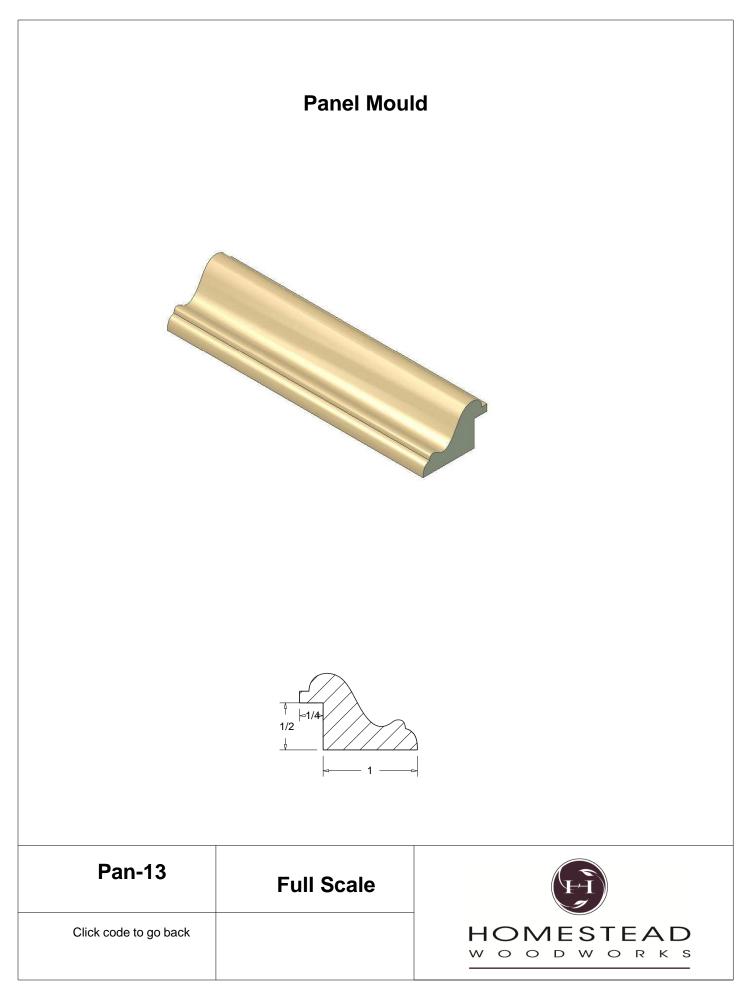

53-54 |
|                |       |

Note: To view profile in full scale, click the item code to view

## www.hsww.ca

Homestead Woodworks 3575 Broadway ST. Hawkesville Ont. 519-699-4529





































































































## **Door Profile**



**FR-01** 



FR-02







**SR-02** 



SR-03

Press code to view full Scale







Press code to view full Scale

3575 Broadway St. Hawkesville ON N0B 2M0 T519.699.5390 F 519.699.5390 www.homesteadwoodworks.ca

## Door Sample

































































































































































































































































































































































































































3575 Broadway Street Hawkesville, Ontario N0B 1X0 519-699-4529