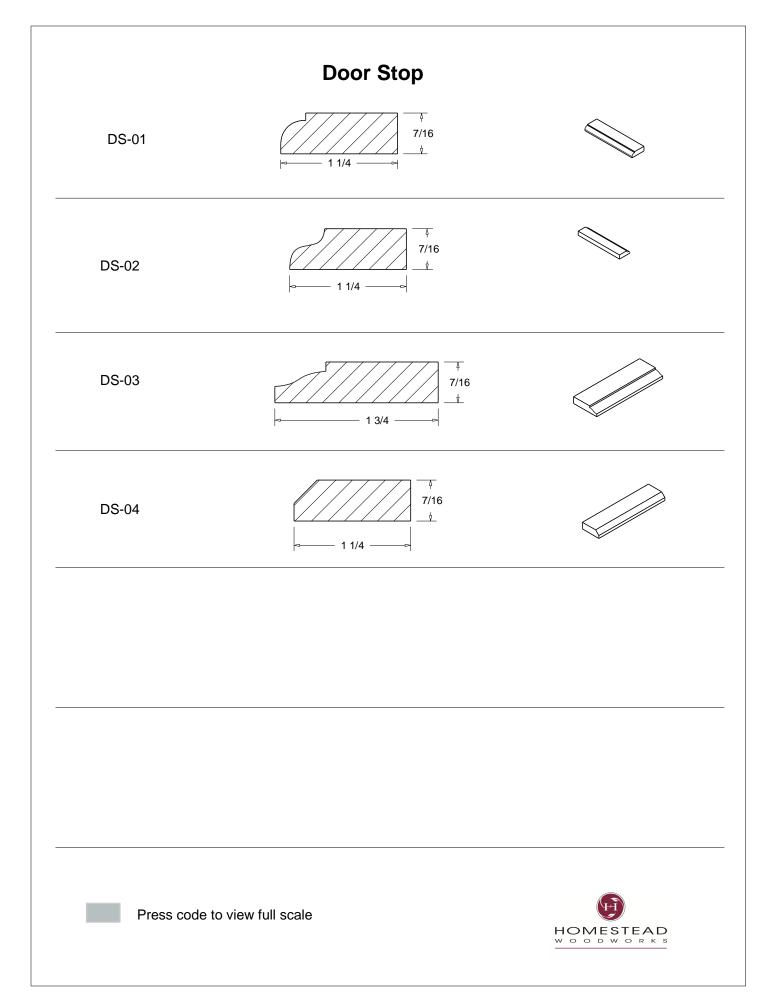

## **Table of Contents**

| Casing         | 1-13  |
|----------------|-------|
| Back Band      | 14-15 |
| Crown Mould    | 16-26 |
| Chair Rail     | 27-28 |
| Panel Mould    | 29-34 |
| Window Sill    | 35    |
| T & G Paneling | 36-37 |
| Hand Rail      | 38-42 |
| Base Board     | 43-44 |
| Door Stop      | 46    |
| Kitchen Door   | 47    |
| Plinth Blocks  | 48    |
| Shiplap        | 49    |
| Raised Panels  | 50    |
| Brick Mould    | 51    |
| Door Styles    | 53-54 |
|                |       |

Note: To view profile in full scale, click the item code to view