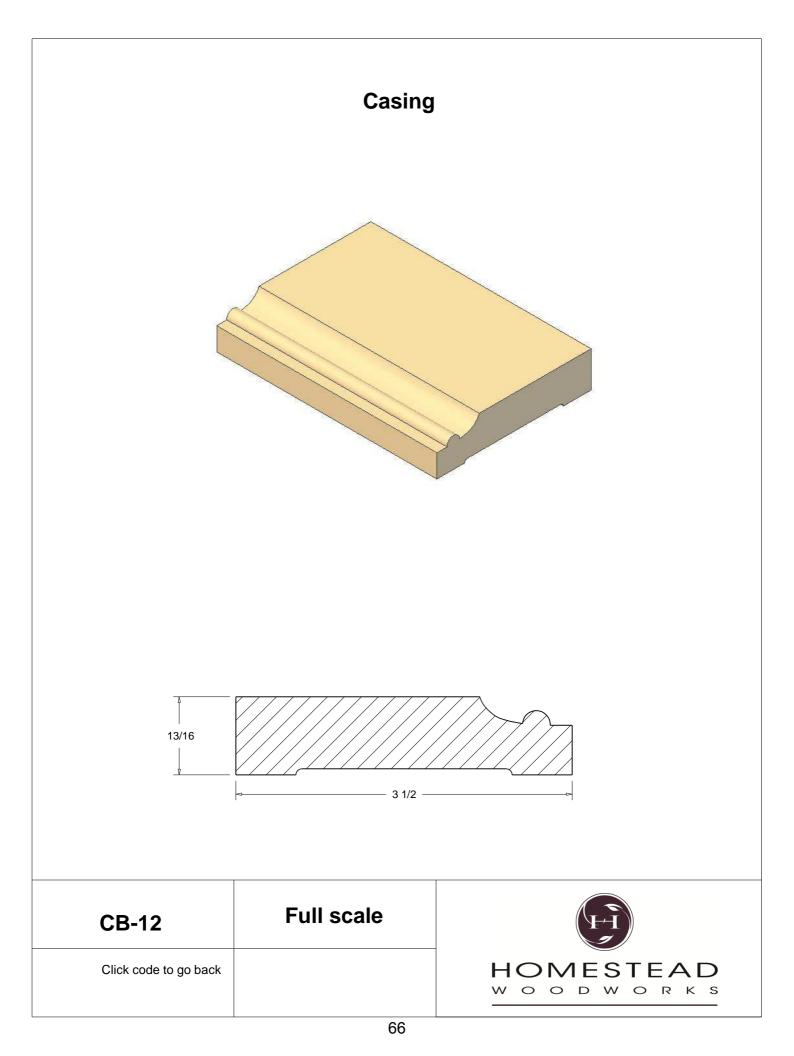

|
| Hand Rail      | 38-42 |
| Base Board     | 43-44 |
| Door Stop      | 46    |
| Kitchen Door   | 47    |
| Plinth Blocks  | 48    |
| Shiplap        | 49    |
| Raised Panels  | 50    |
| Brick Mould    | 51    |
| Door Styles    | 53-54 |
|                |       |

Note: To view profile in full scale, click the item code to view

## www.hsww.ca

Homestead Woodworks 3575 Broadway ST. Hawkesville Ont. 519-699-4529





































































































## **Door Profile**



**FR-01** 



FR-02







**SR-02** 



SR-03

Press code to view full Scale







Press code to view full Scale

3575 Broadway St. Hawkesville ON N0B 2M0 T519.699.5390 F 519.699.5390 www.homesteadwoodworks.ca

## Door Sample

































































































































































































































































































































































































































3575 Broadway Street Hawkesville, Ontario N0B 1X0 519-699-4529