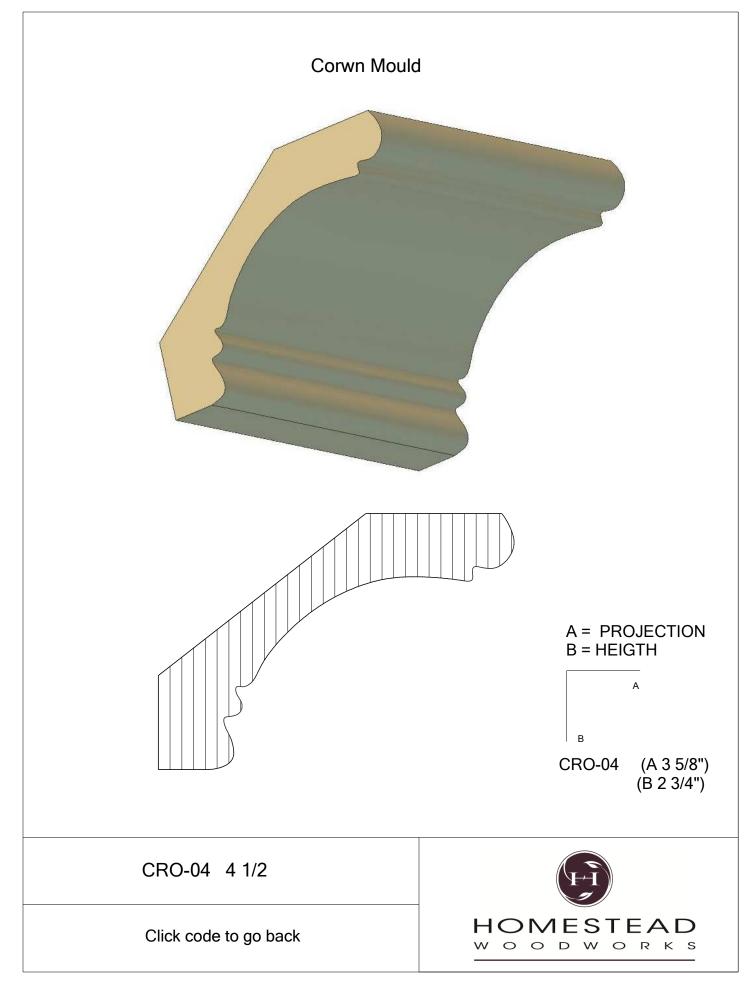

| Shiplap        | 49    |
| Raised Panels  | 50    |
| Brick Mould    | 51    |
| Door Styles    | 53-54 |
|                |       |

Note: To view profile in full scale, click the item code to view

## www.hsww.ca

Homestead Woodworks 3575 Broadway ST. Hawkesville Ont. 519-699-4529





































































































## **Door Profile**



**FR-01** 



FR-02







**SR-02** 



SR-03

Press code to view full Scale







Press code to view full Scale

3575 Broadway St. Hawkesville ON N0B 2M0 T519.699.5390 F 519.699.5390 www.homesteadwoodworks.ca

## Door Sample

































































































































































































































































































































































































































3575 Broadway Street Hawkesville, Ontario N0B 1X0 519-699-4529