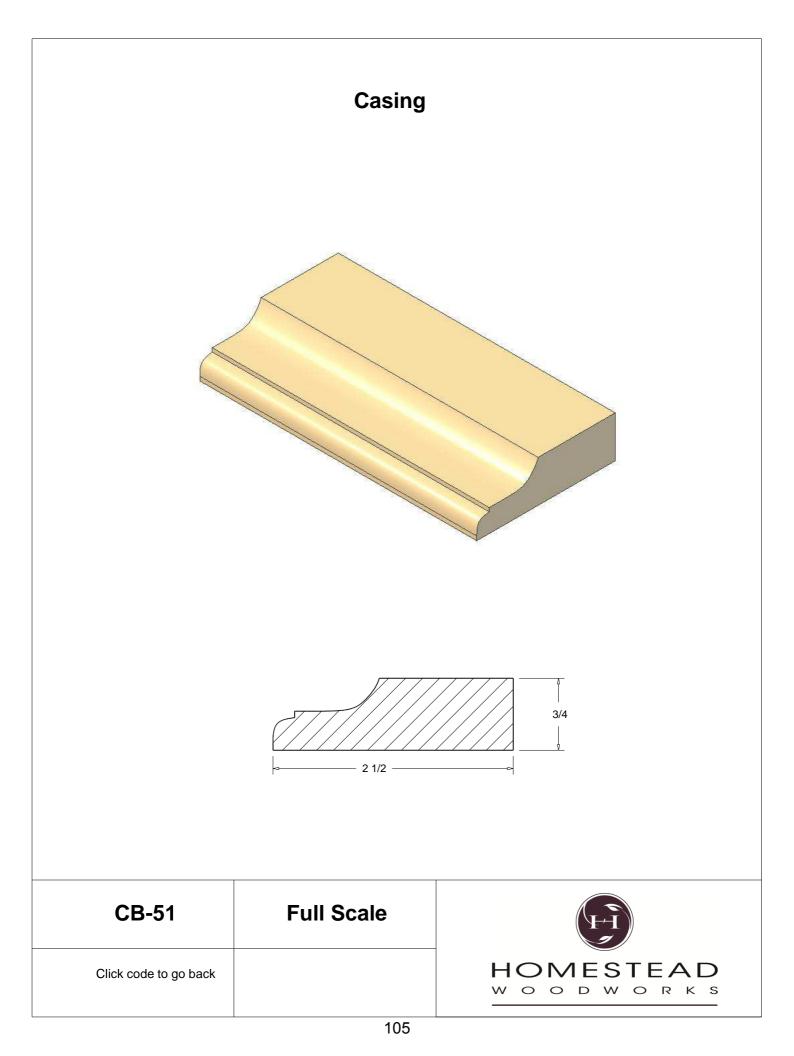

|
| Kitchen Door   | 47    |
| Plinth Blocks  | 48    |
| Shiplap        | 49    |
| Raised Panels  | 50    |
| Brick Mould    | 51    |
| Door Styles    | 53-54 |
|                |       |

Note: To view profile in full scale, click the item code to view

## www.hsww.ca

Homestead Woodworks 3575 Broadway ST. Hawkesville Ont. 519-699-4529





































































































## **Door Profile**



**FR-01** 



FR-02







**SR-02** 



SR-03

Press code to view full Scale







Press code to view full Scale

3575 Broadway St. Hawkesville ON N0B 2M0 T519.699.5390 F 519.699.5390 www.homesteadwoodworks.ca

## Door Sample

































































































































































































































































































































































































































3575 Broadway Street Hawkesville, Ontario N0B 1X0 519-699-4529