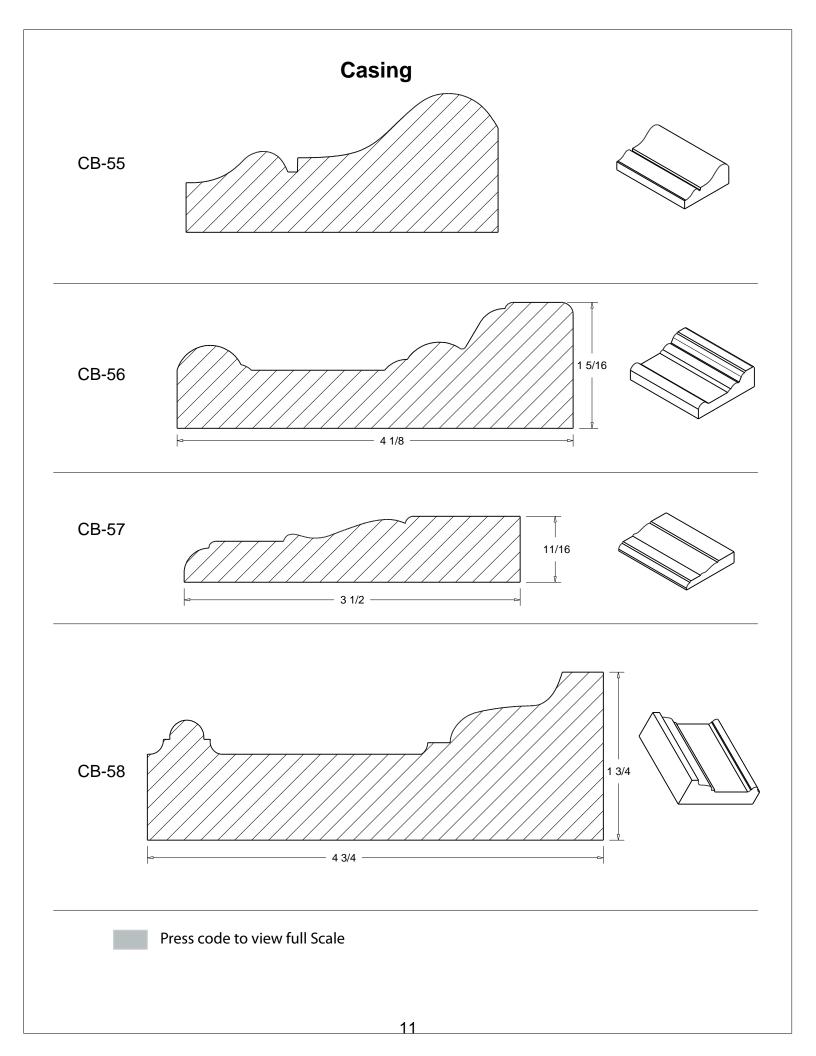

## *Custom* TRIM PACKAGES

Enhance The Look Of Your Home







www.hsww.ca

## **Table of Contents**

| Casing         | 1-13  |
|----------------|-------|
| Back Band      | 14-15 |
| Crown Mould    | 16-26 |
| Chair Rail     | 27-28 |
| Panel Mould    | 29-34 |
| Window Sill    | 35    |
| T & G Paneling | 36-37 |
| Hand Rail      | 38-42 |
| Base Board     | 43-44 |
| Door Stop      | 46    |
| Kitchen Door   | 47    |
| Plinth Blocks  | 48    |
| Shiplap        | 49    |
| Raised Panels  | 50    |
| Brick Mould    | 51    |
| Door Styles    | 53-54 |
|                |       |

Note: To view profile in full scale, click the item code to view

## www.hsww.ca

Homestead Woodworks 3575 Broadway ST. Hawkesville Ont. 519-699-4529





































































































## **Door Profile**



**FR-01** 



FR-02







**SR-02** 



SR-03

Press code to view full Scale







Press code to view full Scale

3575 Broadway St. Hawkesville ON N0B 2M0 T519.699.5390 F 519.699.5390 www.homesteadwoodworks.ca

## Door Sample

































































































































































































































































































































































































































3575 Broadway Street Hawkesville, Ontario N0B 1X0