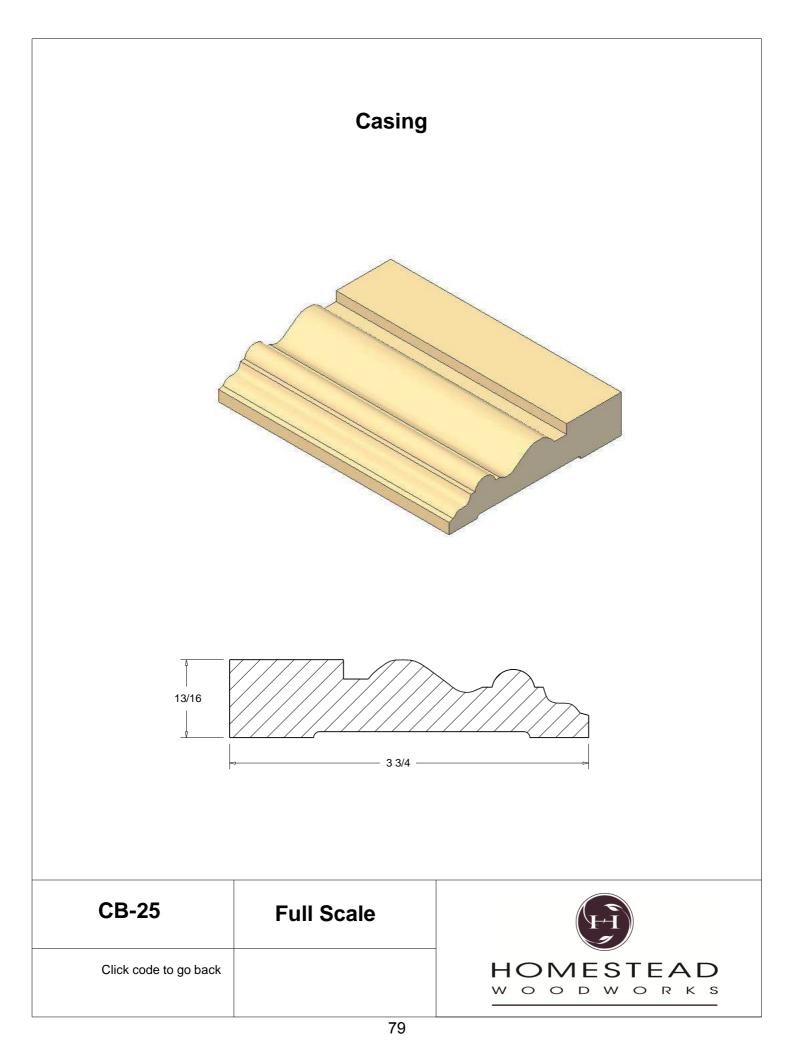

|
| Base Board     | 43-44 |
| Door Stop      | 46    |
| Kitchen Door   | 47    |
| Plinth Blocks  | 48    |
| Shiplap        | 49    |
| Raised Panels  | 50    |
| Brick Mould    | 51    |
| Door Styles    | 53-54 |
|                |       |

Note: To view profile in full scale, click the item code to view

## www.hsww.ca

Homestead Woodworks 3575 Broadway ST. Hawkesville Ont. 519-699-4529





































































































## **Door Profile**



**FR-01** 



FR-02







**SR-02** 



SR-03

Press code to view full Scale







Press code to view full Scale

3575 Broadway St. Hawkesville ON N0B 2M0 T519.699.5390 F 519.699.5390 www.homesteadwoodworks.ca

## Door Sample

































































































































































































































































































































































































































3575 Broadway Street Hawkesville, Ontario N0B 1X0 519-699-4529