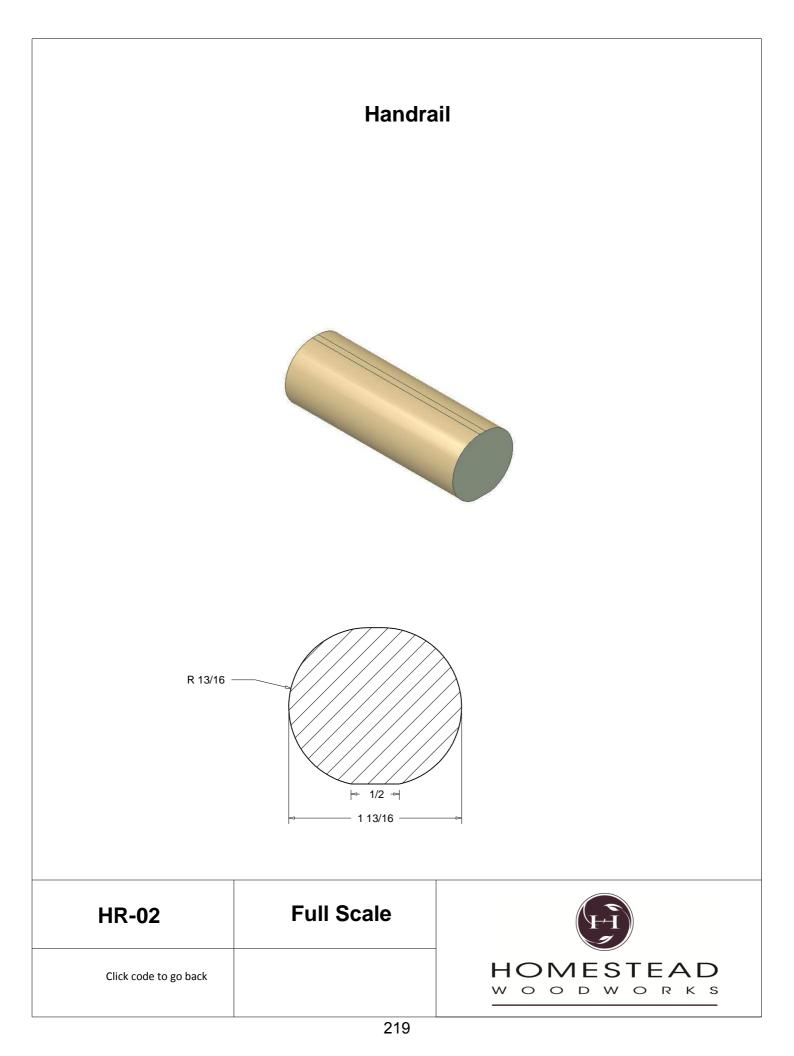

le, click the item code to view

## www.hsww.ca

Homestead Woodworks 3575 Broadway ST. Hawkesville Ont. 519-699-4529





































































































## **Door Profile**



**FR-01** 



FR-02







**SR-02** 



SR-03

Press code to view full Scale







Press code to view full Scale

3575 Broadway St. Hawkesville ON N0B 2M0 T519.699.5390 F 519.699.5390 www.homesteadwoodworks.ca

## Door Sample

































































































































































































































































































































































































































3575 Broadway Street Hawkesville, Ontario N0B 1X0 519-699-4529