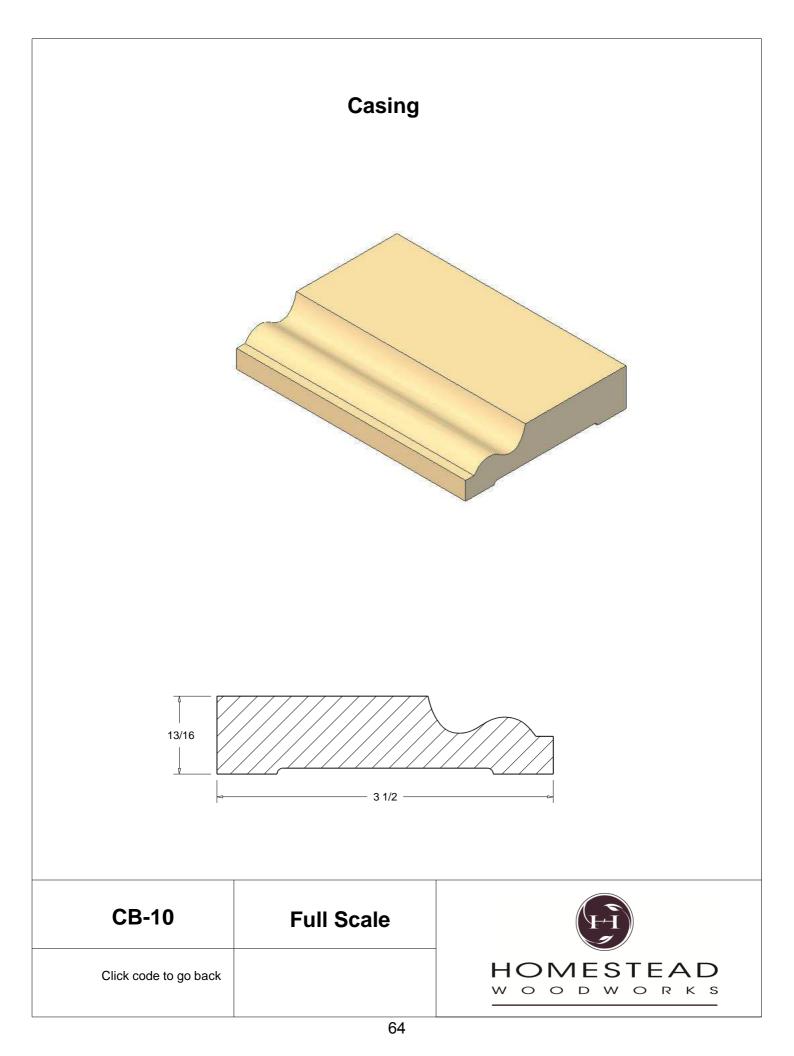

-37 |
| Hand Rail      | 38-42 |
| Base Board     | 43-44 |
| Door Stop      | 46    |
| Kitchen Door   | 47    |
| Plinth Blocks  | 48    |
| Shiplap        | 49    |
| Raised Panels  | 50    |
| Brick Mould    | 51    |
| Door Styles    | 53-54 |
|                |       |

Note: To view profile in full scale, click the item code to view

## www.hsww.ca

Homestead Woodworks 3575 Broadway ST. Hawkesville Ont. 519-699-4529





































































































## **Door Profile**



**FR-01** 



FR-02







**SR-02** 



SR-03

Press code to view full Scale







Press code to view full Scale

3575 Broadway St. Hawkesville ON N0B 2M0 T519.699.5390 F 519.699.5390 www.homesteadwoodworks.ca

## Door Sample

































































































































































































































































































































































































































3575 Broadway Street Hawkesville, Ontario N0B 1X0 519-699-4529