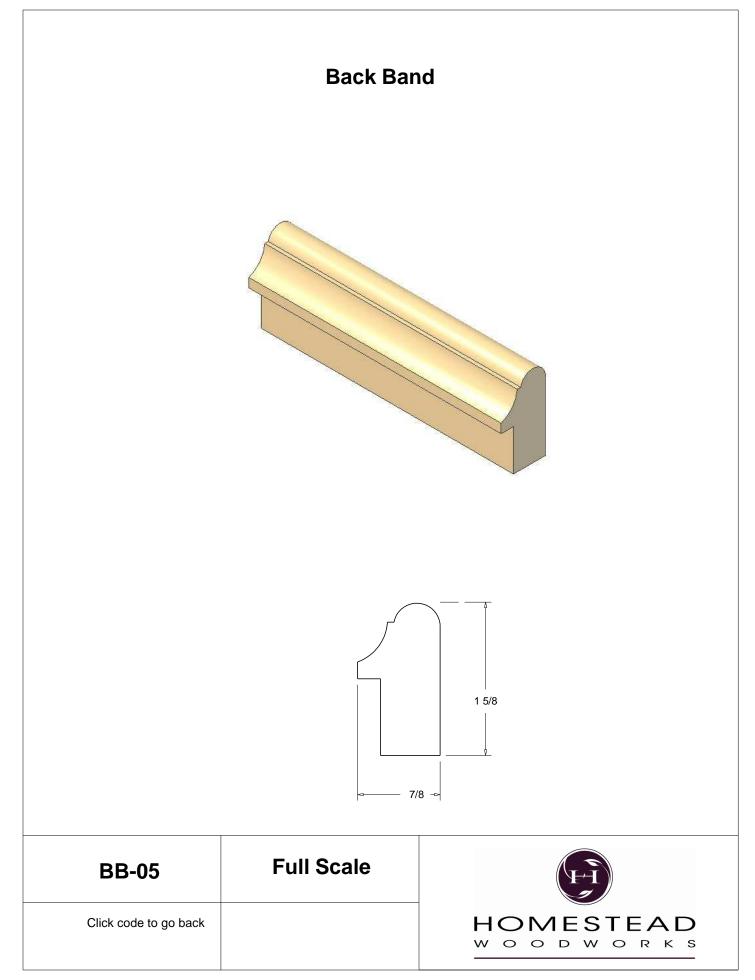

locks  | 48    |
| Shiplap        | 49    |
| Raised Panels  | 50    |
| Brick Mould    | 51    |
| Door Styles    | 53-54 |
|                |       |

Note: To view profile in full scale, click the item code to view

## www.hsww.ca

Homestead Woodworks 3575 Broadway ST. Hawkesville Ont. 519-699-4529





































































































## **Door Profile**



**FR-01** 



FR-02







**SR-02** 



SR-03

Press code to view full Scale







Press code to view full Scale

3575 Broadway St. Hawkesville ON N0B 2M0 T519.699.5390 F 519.699.5390 www.homesteadwoodworks.ca

## Door Sample

































































































































































































































































































































































































































3575 Broadway Street Hawkesville, Ontario N0B 1X0 519-699-4529