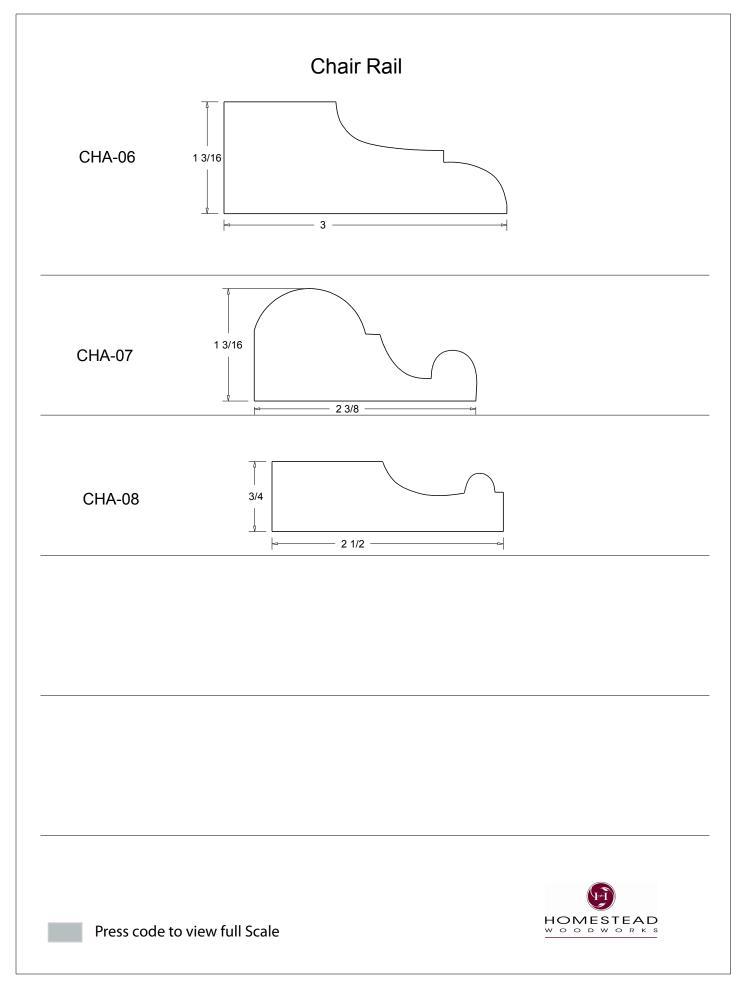

## *Custom* TRIM PACKAGES

Enhance The Look Of Your Home







www.hsww.ca

## **Table of Contents**

| Casing         | 1-13  |
|----------------|-------|
| Back Band      | 14-15 |
| Crown Mould    | 16-26 |
| Chair Rail     | 27-28 |
| Panel Mould    | 29-34 |
| Window Sill    | 35    |
| T & G Paneling | 36-37 |
| Hand Rail      | 38-42 |
| Base Board     | 43-44 |
| Door Stop      | 46    |
| Kitchen Door   | 47    |
| Plinth Blocks  | 48    |
| Shiplap        | 49    |
| Raised Panels  | 50    |
| Brick Mould    | 51    |
| Door Styles    | 53-54 |
|                |       |

Note: To view profile in full scale, click the item code to view

## www.hsww.ca

Homestead Woodworks 3575 Broadway ST. Hawkesville Ont. 519-699-4529





































































































## **Door Profile**



**FR-01** 



FR-02







**SR-02** 



SR-03

Press code to view full Scale







Press code to view full Scale

3575 Broadway St. Hawkesville ON N0B 2M0 T519.699.5390 F 519.699.5390 www.homesteadwoodworks.ca

## Door Sample

































































































































































































































































































































































































































3575 Broadway Street Hawkesville, Ontario N0B 1X0 519-699-4529