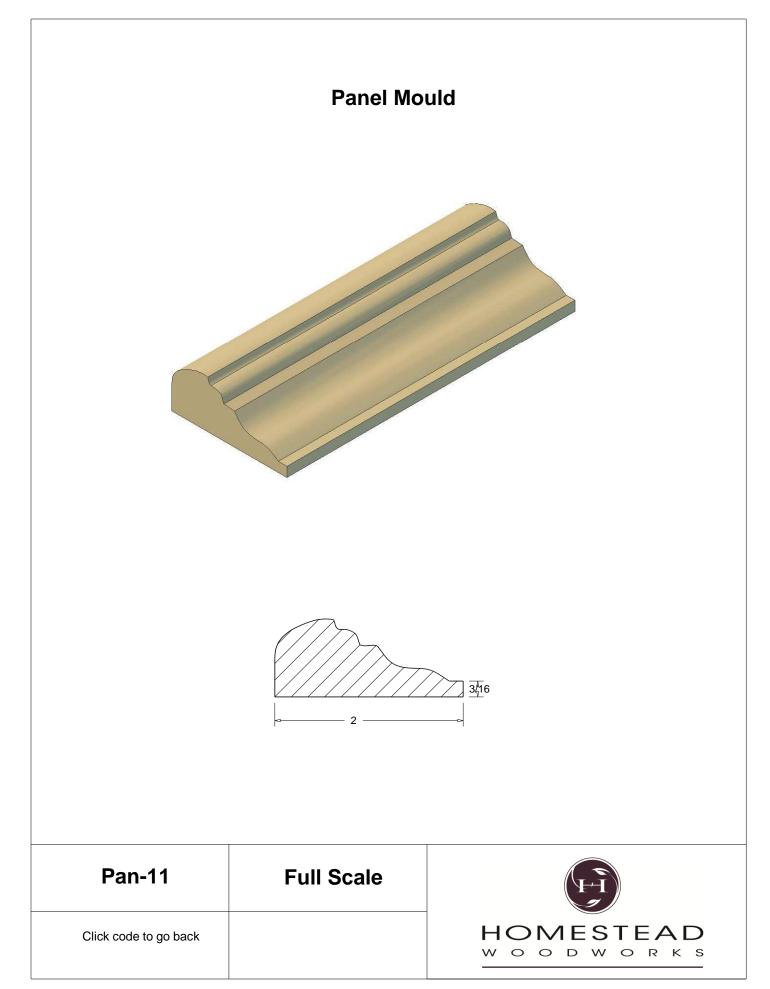

| 53-54 |
|                |       |

Note: To view profile in full scale, click the item code to view

## www.hsww.ca

Homestead Woodworks 3575 Broadway ST. Hawkesville Ont. 519-699-4529





































































































## **Door Profile**



**FR-01** 



FR-02







**SR-02** 



SR-03

Press code to view full Scale







Press code to view full Scale

3575 Broadway St. Hawkesville ON N0B 2M0 T519.699.5390 F 519.699.5390 www.homesteadwoodworks.ca

## Door Sample

































































































































































































































































































































































































































3575 Broadway Street Hawkesville, Ontario N0B 1X0 519-699-4529