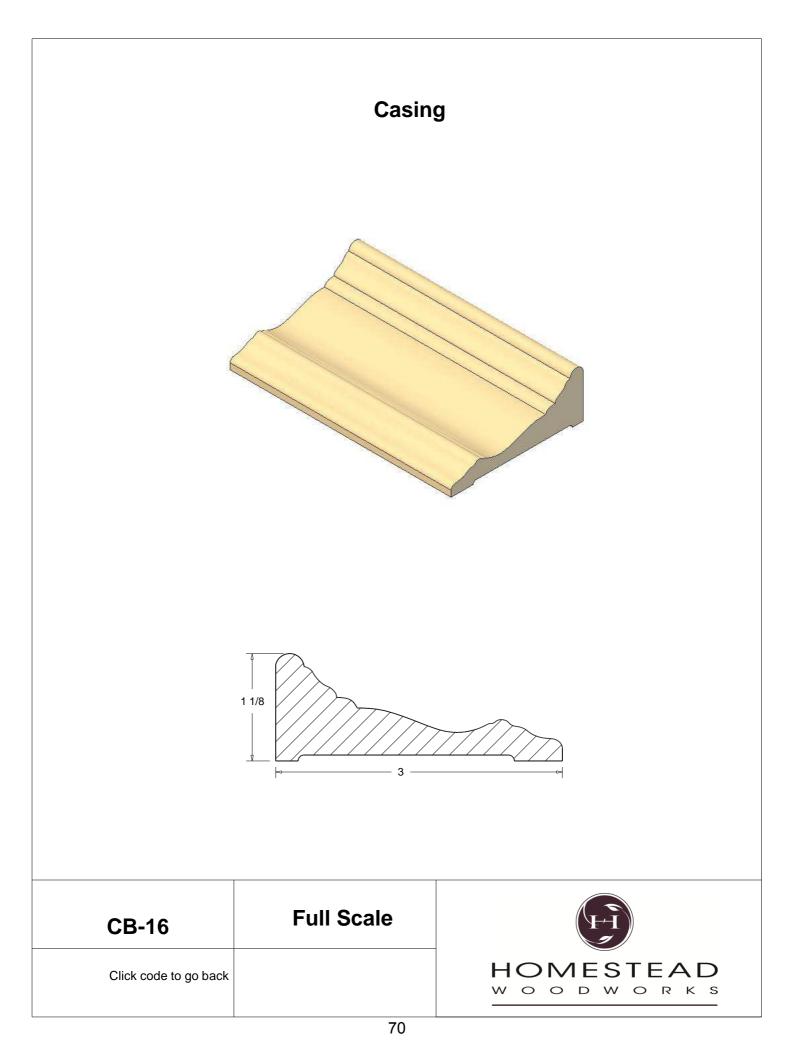

Rail      | 38-42 |
| Base Board     | 43-44 |
| Door Stop      | 46    |
| Kitchen Door   | 47    |
| Plinth Blocks  | 48    |
| Shiplap        | 49    |
| Raised Panels  | 50    |
| Brick Mould    | 51    |
| Door Styles    | 53-54 |
|                |       |

Note: To view profile in full scale, click the item code to view

## www.hsww.ca

Homestead Woodworks 3575 Broadway ST. Hawkesville Ont. 519-699-4529





































































































## **Door Profile**



**FR-01** 



FR-02







**SR-02** 



SR-03

Press code to view full Scale







Press code to view full Scale

3575 Broadway St. Hawkesville ON N0B 2M0 T519.699.5390 F 519.699.5390 www.homesteadwoodworks.ca

## Door Sample

































































































































































































































































































































































































































3575 Broadway Street Hawkesville, Ontario N0B 1X0 519-699-4529