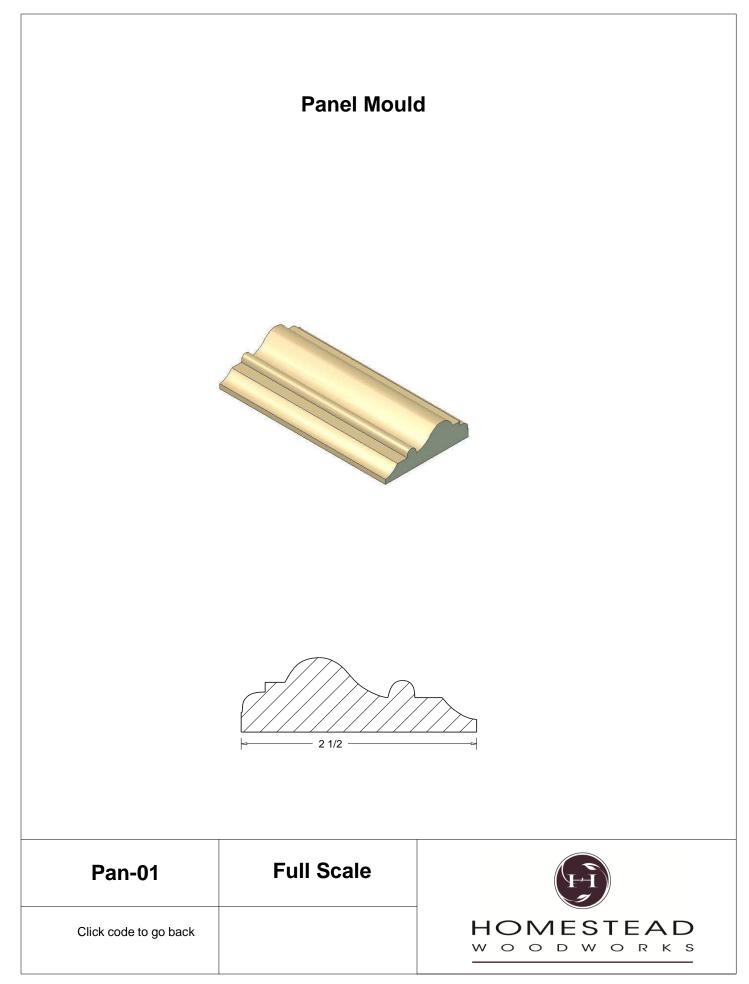

|
| Door Styles    | 53-54 |
|                |       |

Note: To view profile in full scale, click the item code to view

## www.hsww.ca

Homestead Woodworks 3575 Broadway ST. Hawkesville Ont. 519-699-4529





































































































## **Door Profile**



**FR-01** 



FR-02







**SR-02** 



SR-03

Press code to view full Scale







Press code to view full Scale

3575 Broadway St. Hawkesville ON N0B 2M0 T519.699.5390 F 519.699.5390 www.homesteadwoodworks.ca

## Door Sample

































































































































































































































































































































































































































3575 Broadway Street Hawkesville, Ontario N0B 1X0 519-699-4529