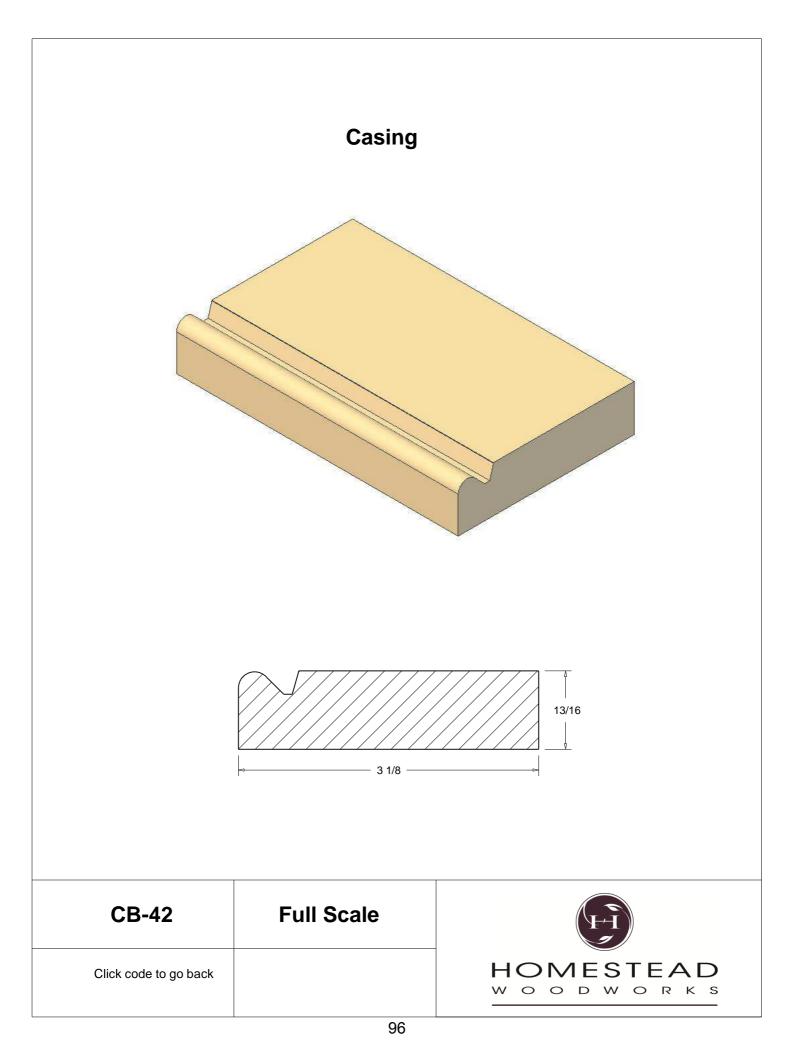

or Stop      | 46    |
| Kitchen Door   | 47    |
| Plinth Blocks  | 48    |
| Shiplap        | 49    |
| Raised Panels  | 50    |
| Brick Mould    | 51    |
| Door Styles    | 53-54 |
|                |       |

Note: To view profile in full scale, click the item code to view

## www.hsww.ca

Homestead Woodworks 3575 Broadway ST. Hawkesville Ont. 519-699-4529





































































































## **Door Profile**



**FR-01** 



FR-02







**SR-02** 



SR-03

Press code to view full Scale







Press code to view full Scale

3575 Broadway St. Hawkesville ON N0B 2M0 T519.699.5390 F 519.699.5390 www.homesteadwoodworks.ca

## Door Sample

































































































































































































































































































































































































































3575 Broadway Street Hawkesville, Ontario N0B 1X0 519-699-4529