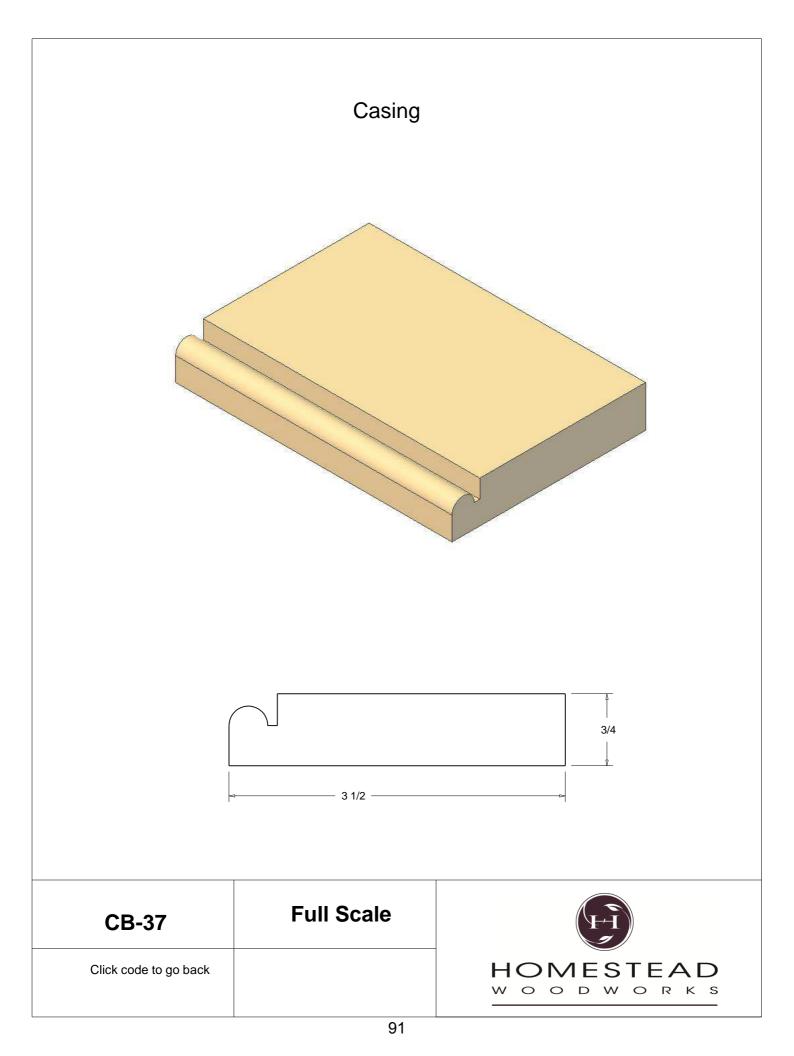

-44 |
| Door Stop      | 46    |
| Kitchen Door   | 47    |
| Plinth Blocks  | 48    |
| Shiplap        | 49    |
| Raised Panels  | 50    |
| Brick Mould    | 51    |
| Door Styles    | 53-54 |
|                |       |

Note: To view profile in full scale, click the item code to view

## www.hsww.ca

Homestead Woodworks 3575 Broadway ST. Hawkesville Ont. 519-699-4529





































































































## **Door Profile**



**FR-01** 



FR-02







**SR-02** 



SR-03

Press code to view full Scale







Press code to view full Scale

3575 Broadway St. Hawkesville ON N0B 2M0 T519.699.5390 F 519.699.5390 www.homesteadwoodworks.ca

## Door Sample

































































































































































































































































































































































































































3575 Broadway Street Hawkesville, Ontario N0B 1X0 519-699-4529