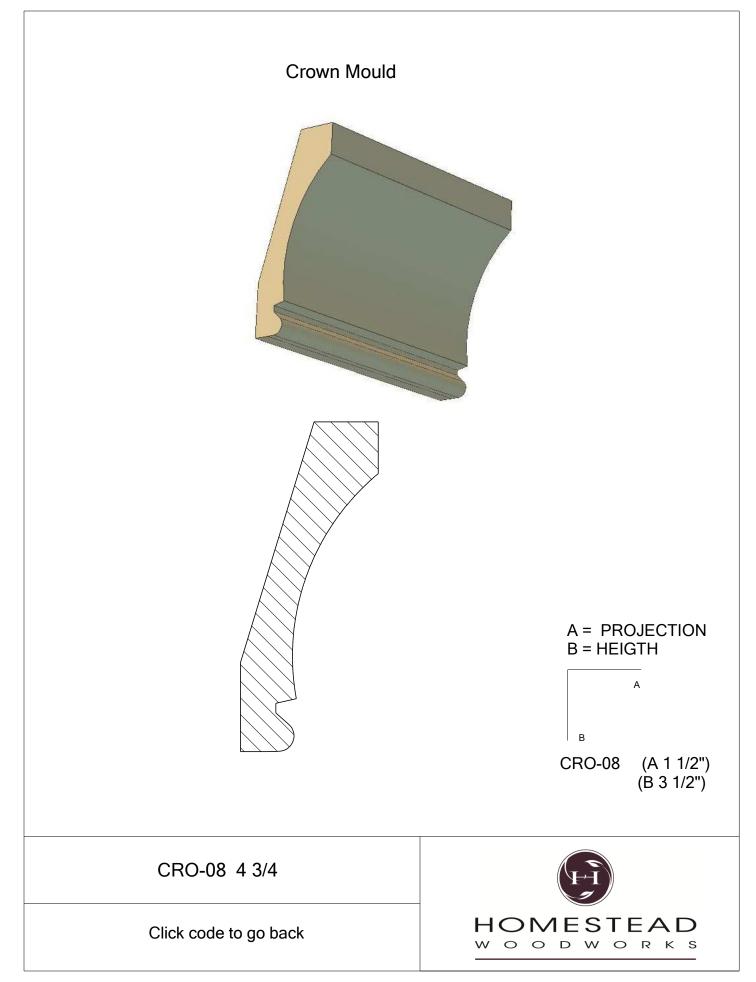

ap        | 49    |
| Raised Panels  | 50    |
| Brick Mould    | 51    |
| Door Styles    | 53-54 |
|                |       |

Note: To view profile in full scale, click the item code to view

## www.hsww.ca

Homestead Woodworks 3575 Broadway ST. Hawkesville Ont. 519-699-4529





































































































## **Door Profile**



**FR-01** 



FR-02







**SR-02** 



SR-03

Press code to view full Scale







Press code to view full Scale

3575 Broadway St. Hawkesville ON N0B 2M0 T519.699.5390 F 519.699.5390 www.homesteadwoodworks.ca

## Door Sample

































































































































































































































































































































































































































3575 Broadway Street Hawkesville, Ontario N0B 1X0 519-699-4529