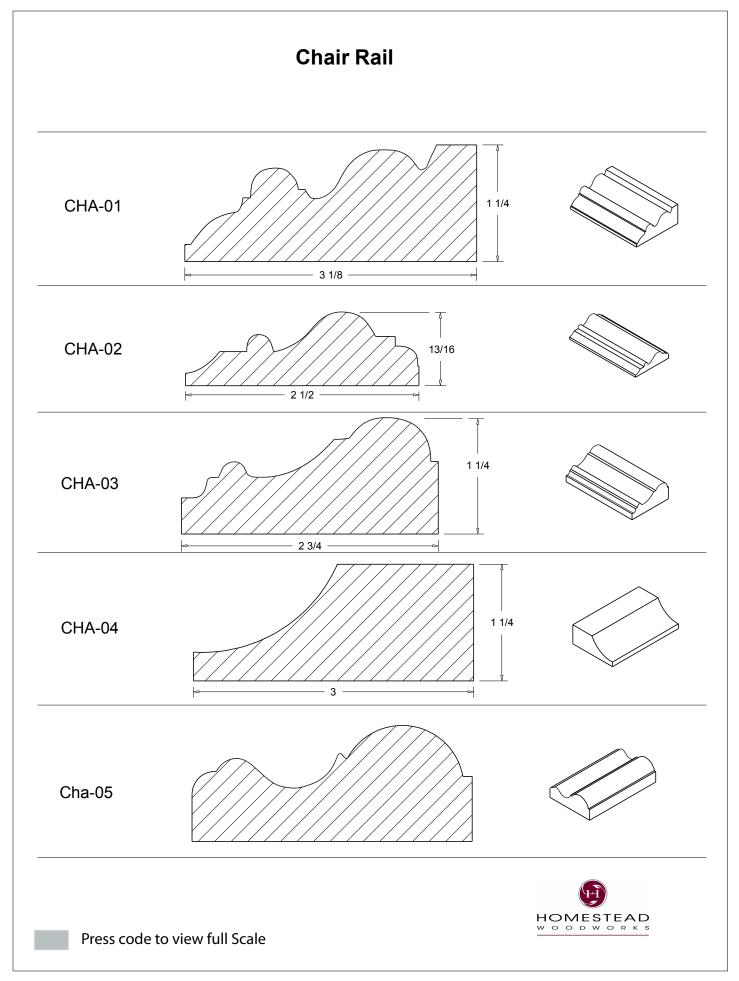

## *Custom* TRIM PACKAGES

Enhance The Look Of Your Home







www.hsww.ca

## **Table of Contents**

| Casing         | 1-13  |
|----------------|-------|
| Back Band      | 14-15 |
| Crown Mould    | 16-26 |
| Chair Rail     | 27-28 |
| Panel Mould    | 29-34 |
| Window Sill    | 35    |
| T & G Paneling | 36-37 |
| Hand Rail      | 38-42 |
| Base Board     | 43-44 |
| Door Stop      | 46    |
| Kitchen Door   | 47    |
| Plinth Blocks  | 48    |
| Shiplap        | 49    |
| Raised Panels  | 50    |
| Brick Mould    | 51    |
| Door Styles    | 53-54 |
|                |       |

Note: To view profile in full scale, click the item code to view

## www.hsww.ca

Homestead Woodworks 3575 Broadway ST. Hawkesville Ont. 519-699-4529





































































































## **Door Profile**



**FR-01** 



FR-02







**SR-02** 



SR-03

Press code to view full Scale







Press code to view full Scale

3575 Broadway St. Hawkesville ON N0B 2M0 T519.699.5390 F 519.699.5390 www.homesteadwoodworks.ca

## Door Sample

































































































































































































































































































































































































































3575 Broadway Street Hawkesville, Ontario N0B 1X0 519-699-4529