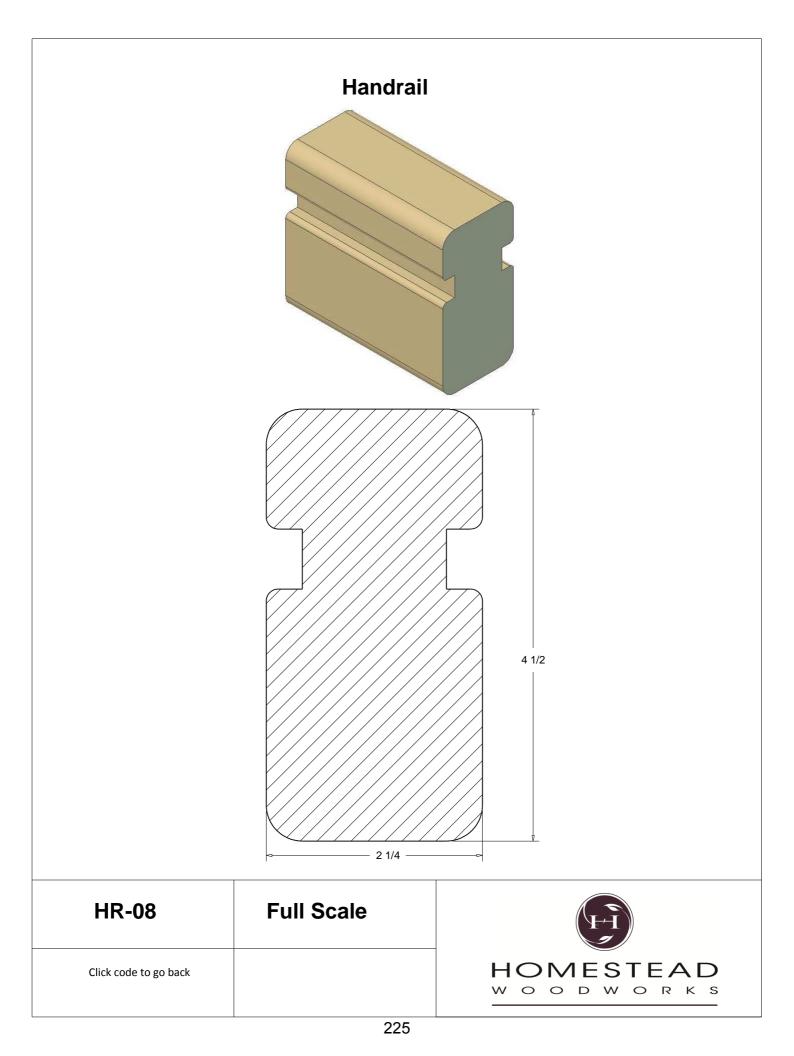

e item code to view

## www.hsww.ca

Homestead Woodworks 3575 Broadway ST. Hawkesville Ont. 519-699-4529





































































































## **Door Profile**



**FR-01** 



FR-02







**SR-02** 



SR-03

Press code to view full Scale







Press code to view full Scale

3575 Broadway St. Hawkesville ON N0B 2M0 T519.699.5390 F 519.699.5390 www.homesteadwoodworks.ca

## Door Sample

































































































































































































































































































































































































































3575 Broadway Street Hawkesville, Ontario N0B 1X0 519-699-4529