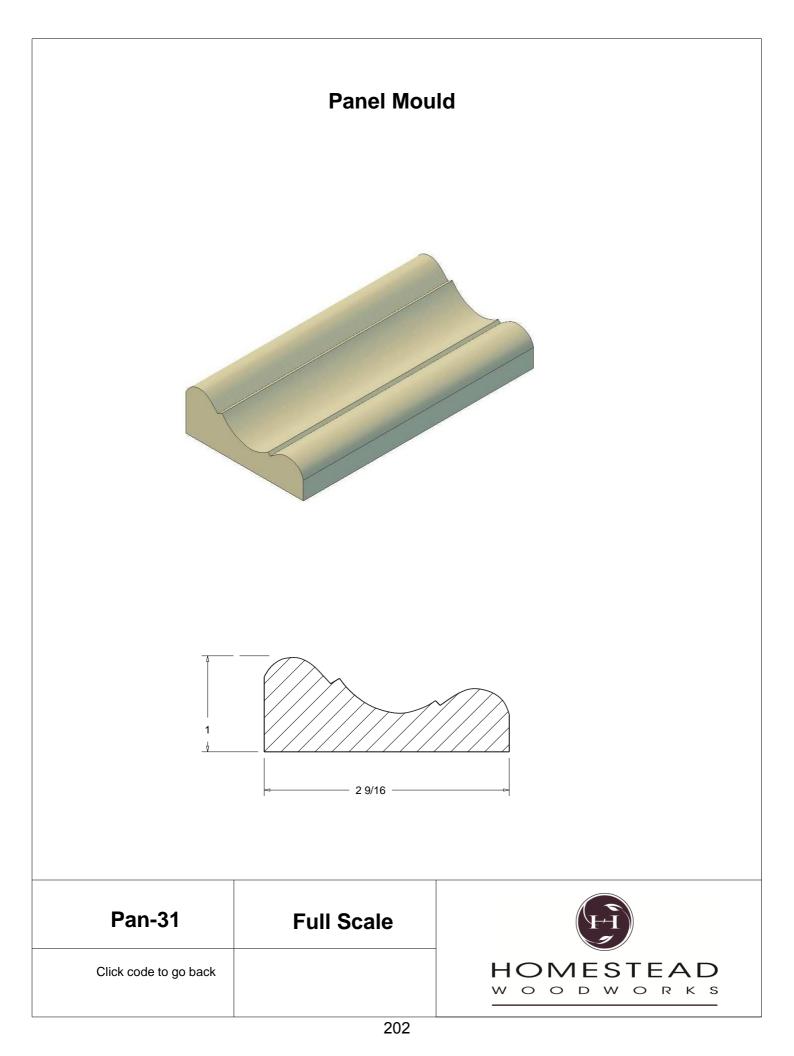

Note: To view profile in full scale, click the item code to view

## www.hsww.ca

Homestead Woodworks 3575 Broadway ST. Hawkesville Ont. 519-699-4529





































































































## **Door Profile**



**FR-01** 



FR-02







**SR-02** 



SR-03

Press code to view full Scale







Press code to view full Scale

3575 Broadway St. Hawkesville ON N0B 2M0 T519.699.5390 F 519.699.5390 www.homesteadwoodworks.ca

## Door Sample

































































































































































































































































































































































































































3575 Broadway Street Hawkesville, Ontario N0B 1X0 519-699-4529