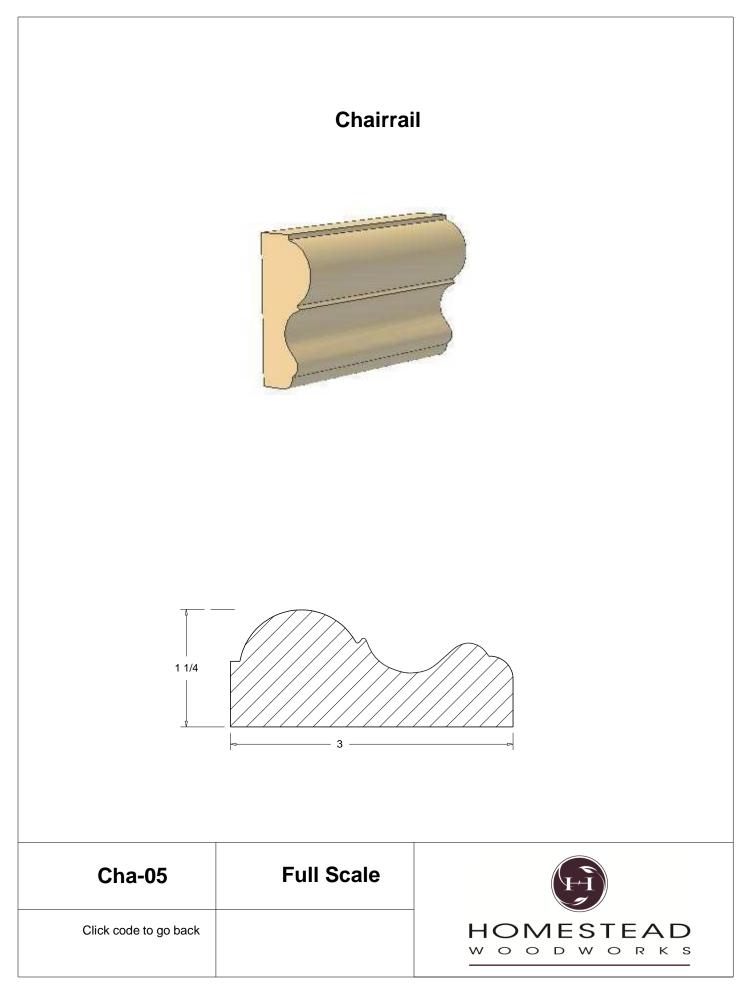

ld    | 51    |
| Door Styles    | 53-54 |
|                |       |

Note: To view profile in full scale, click the item code to view

## www.hsww.ca

Homestead Woodworks 3575 Broadway ST. Hawkesville Ont. 519-699-4529





































































































## **Door Profile**



**FR-01** 



FR-02







**SR-02** 



SR-03

Press code to view full Scale







Press code to view full Scale

3575 Broadway St. Hawkesville ON N0B 2M0 T519.699.5390 F 519.699.5390 www.homesteadwoodworks.ca

## Door Sample

































































































































































































































































































































































































































3575 Broadway Street Hawkesville, Ontario N0B 1X0 519-699-4529