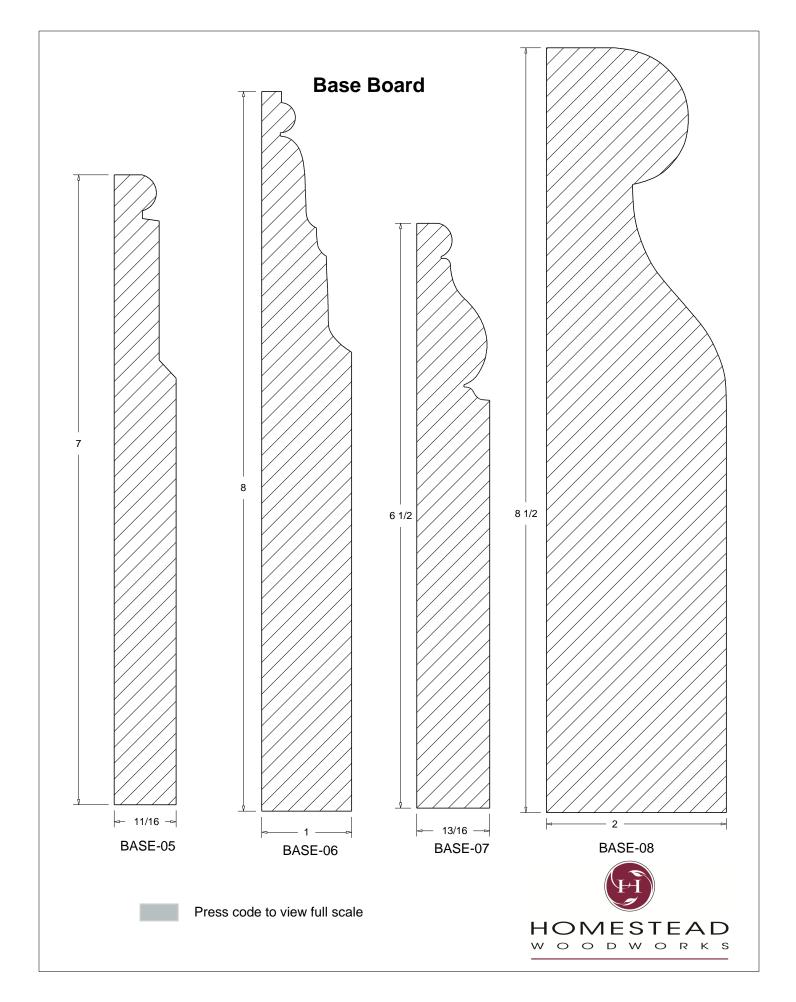

## **Table of Contents**

| Casing         | 1-13  |
|----------------|-------|
| Back Band      | 14-15 |
| Crown Mould    | 16-26 |
| Chair Rail     | 27-28 |
| Panel Mould    | 29-34 |
| Window Sill    | 35    |
| T & G Paneling | 36-37 |
| Hand Rail      | 38-42 |
| Base Board     | 43-44 |
| Door Stop      | 46    |
| Kitchen Door   | 47    |
| Plinth Blocks  | 48    |
| Shiplap        | 49    |
| Raised Panels  | 50    |
| Brick Mould    | 51    |
| Door Styles    | 53-54 |
|                |       |

Note: To view profile in full scale, click the item code to view