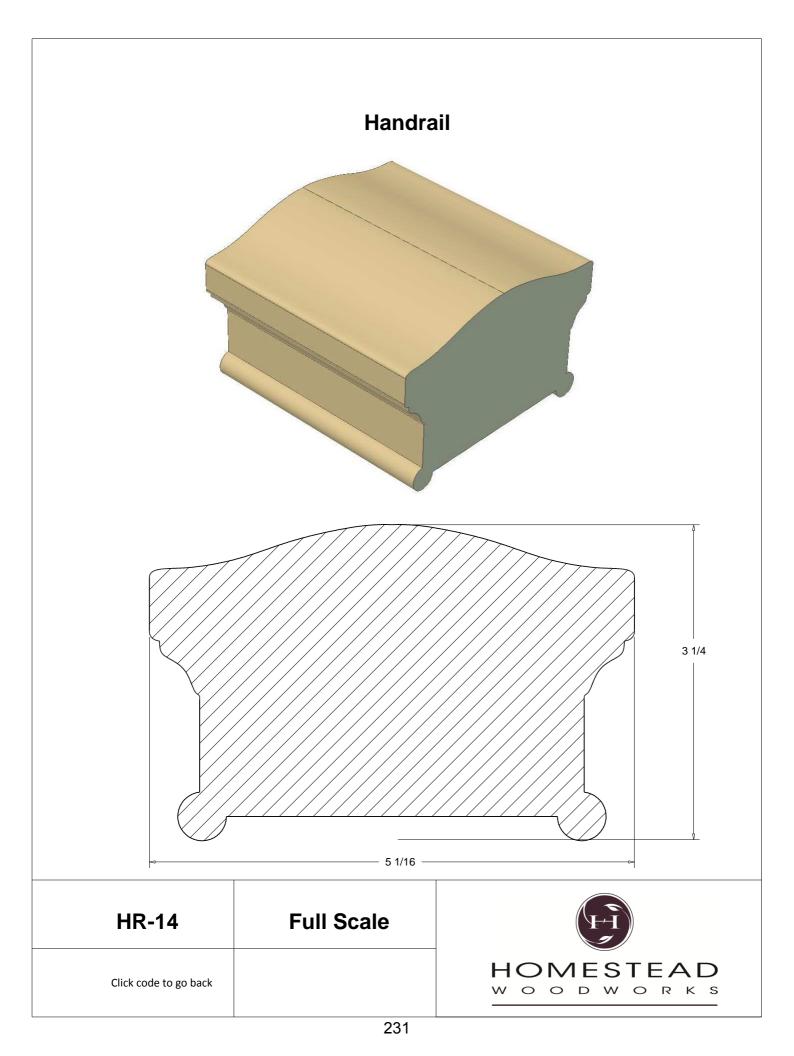

to view

## www.hsww.ca

Homestead Woodworks 3575 Broadway ST. Hawkesville Ont. 519-699-4529





































































































## **Door Profile**



**FR-01** 



FR-02







**SR-02** 



SR-03

Press code to view full Scale







Press code to view full Scale

3575 Broadway St. Hawkesville ON N0B 2M0 T519.699.5390 F 519.699.5390 www.homesteadwoodworks.ca

## Door Sample

































































































































































































































































































































































































































3575 Broadway Street Hawkesville, Ontario N0B 1X0 519-699-4529