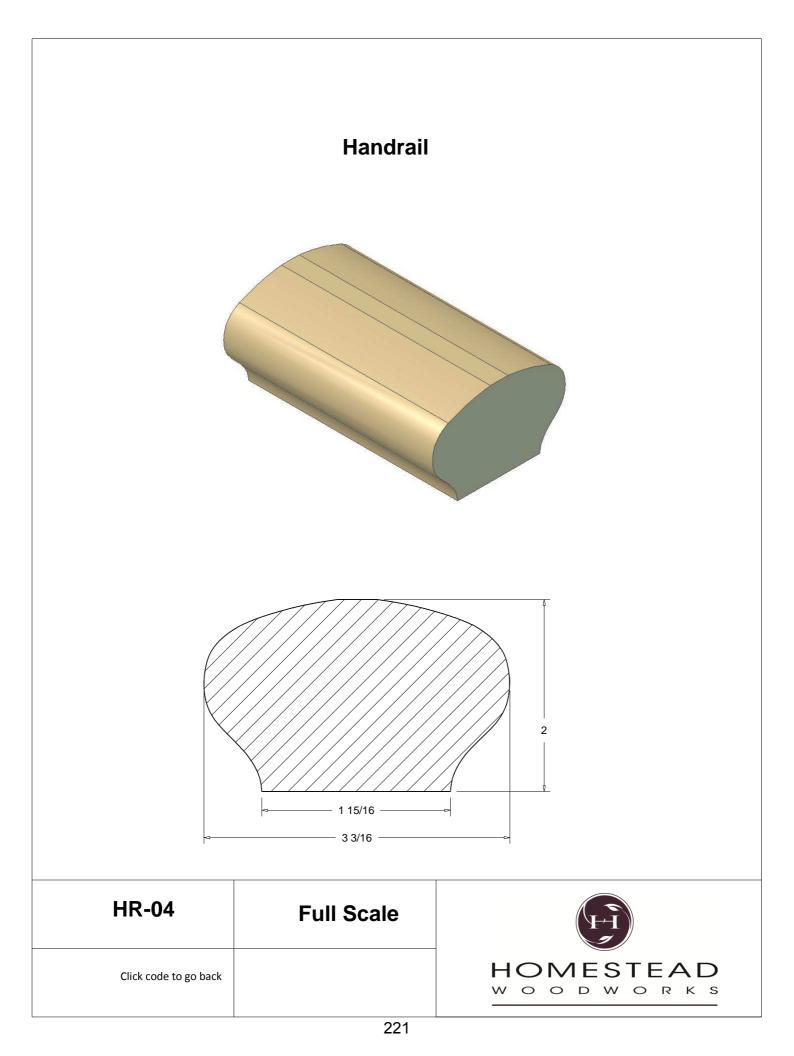

click the item code to view

## www.hsww.ca

Homestead Woodworks 3575 Broadway ST. Hawkesville Ont. 519-699-4529





































































































## **Door Profile**



**FR-01** 



FR-02







**SR-02** 



SR-03

Press code to view full Scale







Press code to view full Scale

3575 Broadway St. Hawkesville ON N0B 2M0 T519.699.5390 F 519.699.5390 www.homesteadwoodworks.ca

## Door Sample

































































































































































































































































































































































































































3575 Broadway Street Hawkesville, Ontario N0B 1X0 519-699-4529