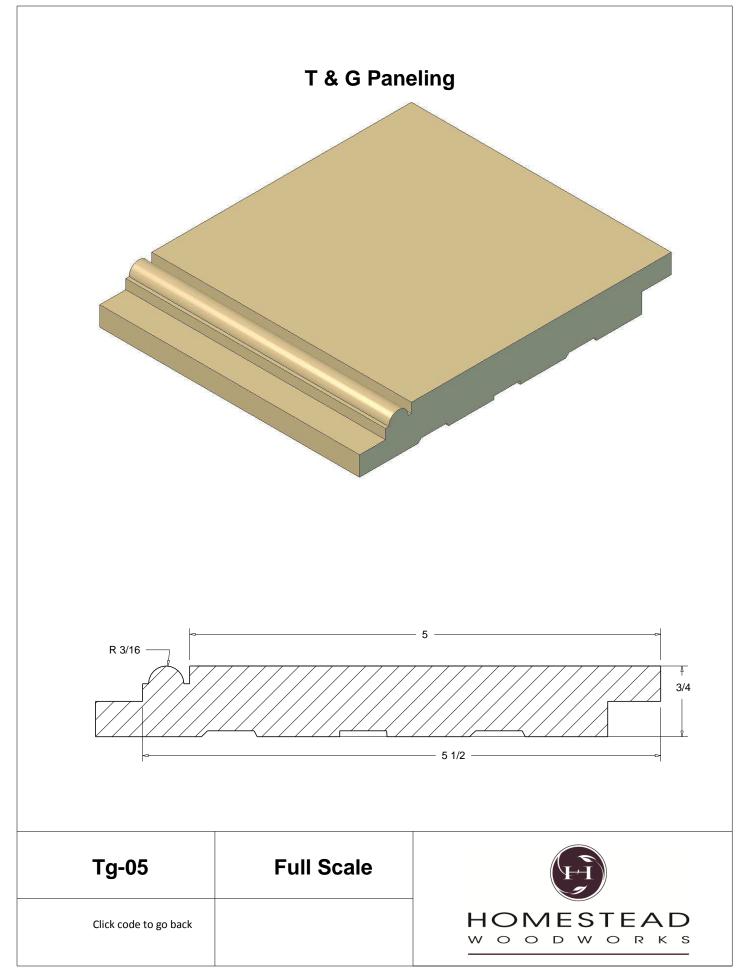

full scale, click the item code to view

## www.hsww.ca

Homestead Woodworks 3575 Broadway ST. Hawkesville Ont. 519-699-4529





































































































## **Door Profile**



**FR-01** 



FR-02







**SR-02** 



SR-03

Press code to view full Scale







Press code to view full Scale

3575 Broadway St. Hawkesville ON N0B 2M0 T519.699.5390 F 519.699.5390 www.homesteadwoodworks.ca

## Door Sample

































































































































































































































































































































































































































3575 Broadway Street Hawkesville, Ontario N0B 1X0 519-699-4529