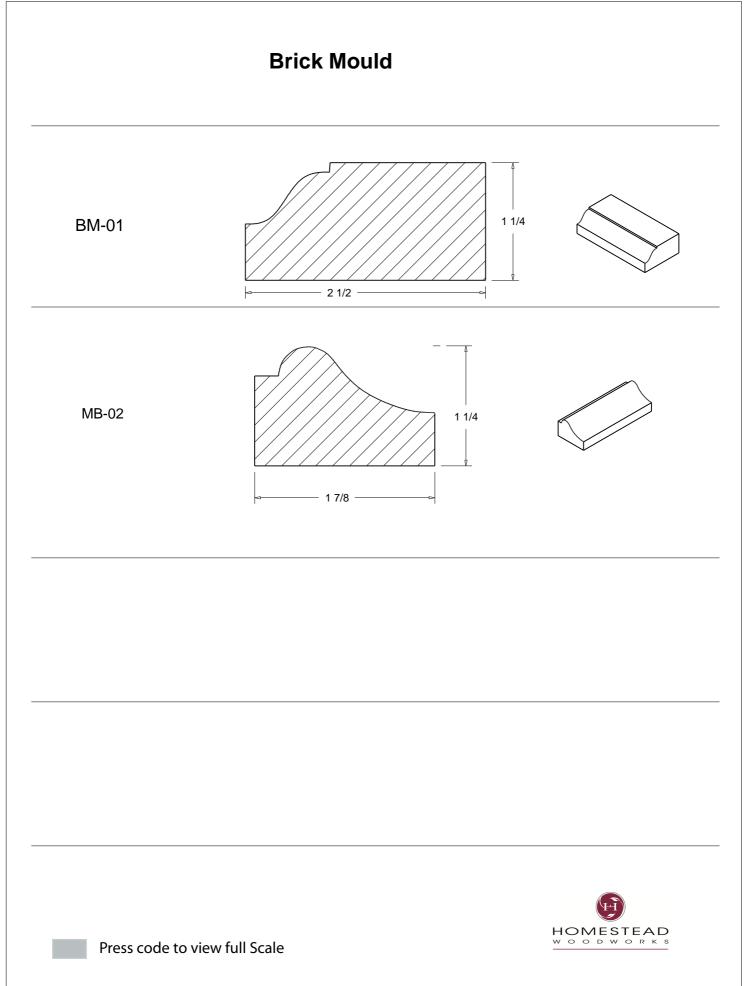

## **Table of Contents**

| Casing         | 1-13  |
|----------------|-------|
| Back Band      | 14-15 |
| Crown Mould    | 16-26 |
| Chair Rail     | 27-28 |
| Panel Mould    | 29-34 |
| Window Sill    | 35    |
| T & G Paneling | 36-37 |
| Hand Rail      | 38-42 |
| Base Board     | 43-44 |
| Door Stop      | 46    |
| Kitchen Door   | 47    |
| Plinth Blocks  | 48    |
| Shiplap        | 49    |
| Raised Panels  | 50    |
| Brick Mould    | 51    |
| Door Styles    | 53-54 |
|                |       |

Note: To view profile in full scale, click the item code to view