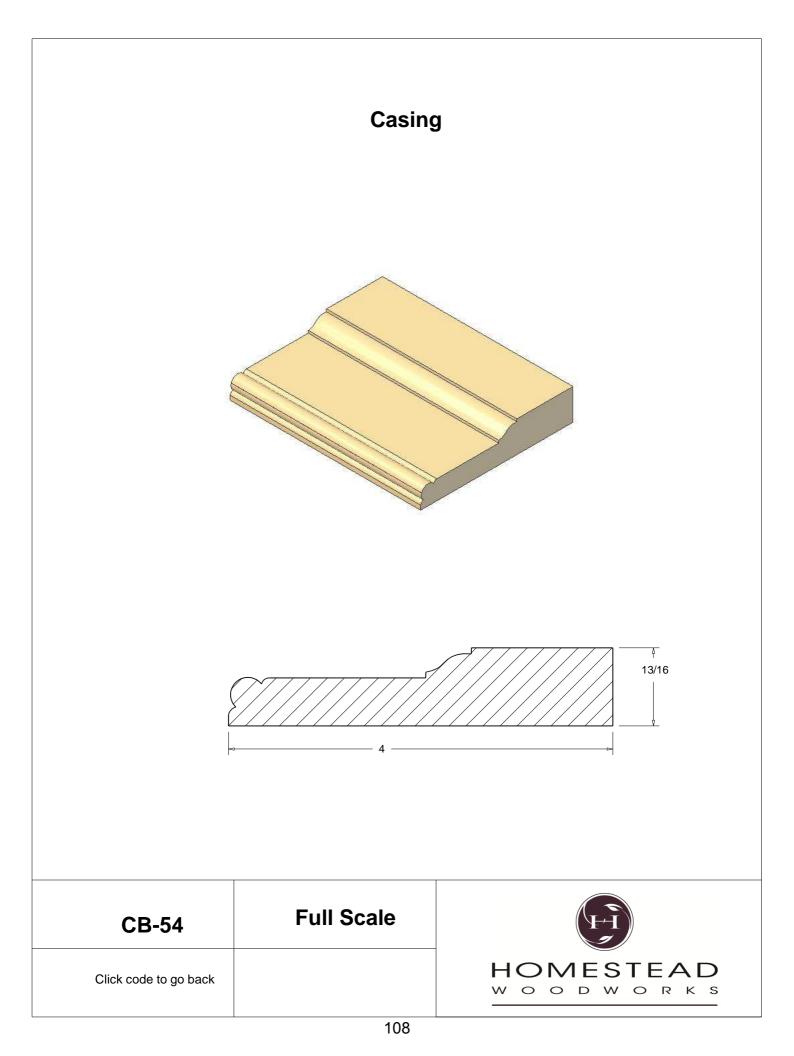

Kitchen Door   | 47    |
| Plinth Blocks  | 48    |
| Shiplap        | 49    |
| Raised Panels  | 50    |
| Brick Mould    | 51    |
| Door Styles    | 53-54 |
|                |       |

Note: To view profile in full scale, click the item code to view

## www.hsww.ca

Homestead Woodworks 3575 Broadway ST. Hawkesville Ont. 519-699-4529





































































































## **Door Profile**



**FR-01** 



FR-02







**SR-02** 



SR-03

Press code to view full Scale







Press code to view full Scale

3575 Broadway St. Hawkesville ON N0B 2M0 T519.699.5390 F 519.699.5390 www.homesteadwoodworks.ca

## Door Sample

































































































































































































































































































































































































































3575 Broadway Street Hawkesville, Ontario N0B 1X0 519-699-4529