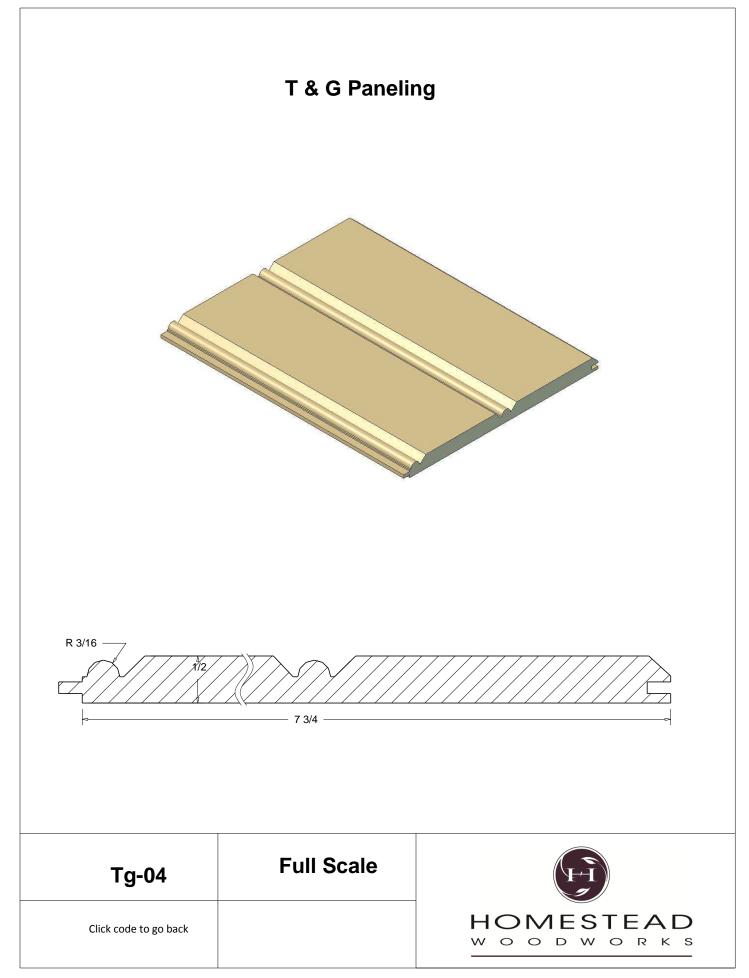

n full scale, click the item code to view

## www.hsww.ca

Homestead Woodworks 3575 Broadway ST. Hawkesville Ont. 519-699-4529





































































































## **Door Profile**



**FR-01** 



FR-02







**SR-02** 



SR-03

Press code to view full Scale







Press code to view full Scale

3575 Broadway St. Hawkesville ON N0B 2M0 T519.699.5390 F 519.699.5390 www.homesteadwoodworks.ca

## Door Sample

































































































































































































































































































































































































































3575 Broadway Street Hawkesville, Ontario N0B 1X0 519-699-4529