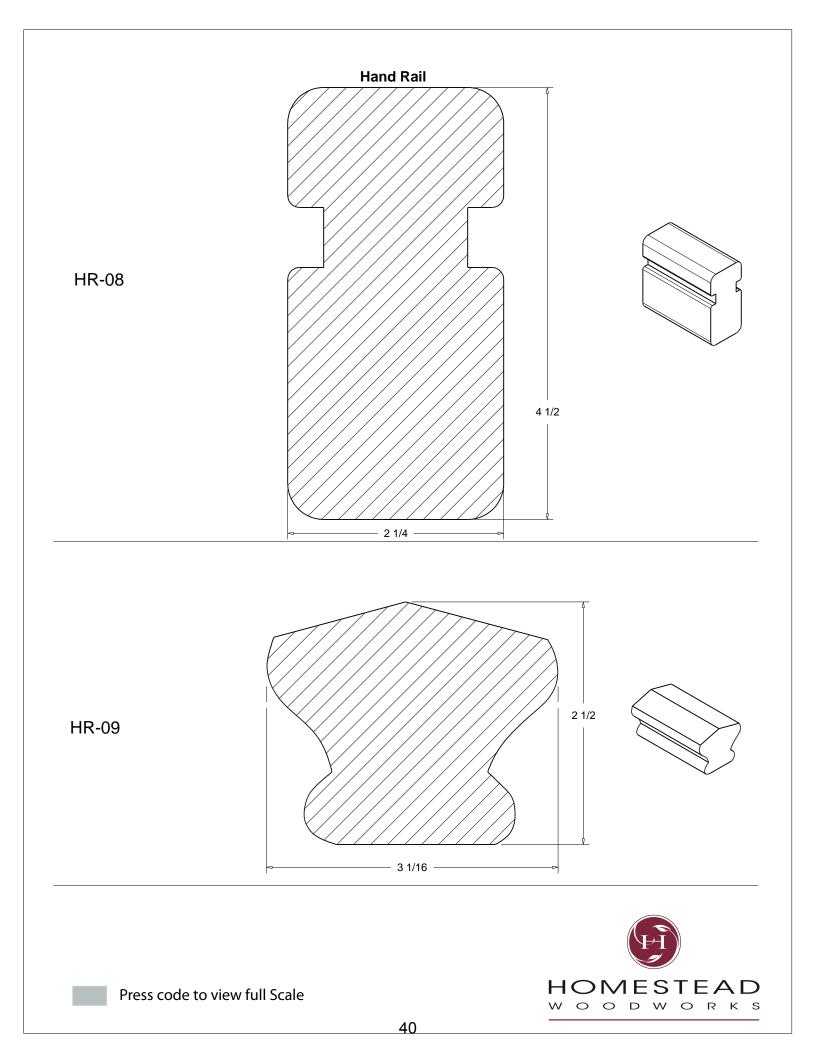

PACKAGES

Enhance The Look Of Your Home







www.hsww.ca

## **Table of Contents**

| Casing         | 1-13  |
|----------------|-------|
| Back Band      | 14-15 |
| Crown Mould    | 16-26 |
| Chair Rail     | 27-28 |
| Panel Mould    | 29-34 |
| Window Sill    | 35    |
| T & G Paneling | 36-37 |
| Hand Rail      | 38-42 |
| Base Board     | 43-44 |
| Door Stop      | 46    |
| Kitchen Door   | 47    |
| Plinth Blocks  | 48    |
| Shiplap        | 49    |
| Raised Panels  | 50    |
| Brick Mould    | 51    |
| Door Styles    | 53-54 |
|                |       |

Note: To view profile in full scale, click the item code to view

## www.hsww.ca

Homestead Woodworks 3575 Broadway ST. Hawkesville Ont. 519-699-4529





































































































## **Door Profile**



**FR-01** 



FR-02







**SR-02** 



SR-03

Press code to view full Scale







Press code to view full Scale

3575 Broadway St. Hawkesville ON N0B 2M0 T519.699.5390 F 519.699.5390 www.homesteadwoodworks.ca

## Door Sample

































































































































































































































































































































































































































3575 Broadway Street Hawkesville, Ontario N0B 1X0 519-699-4529