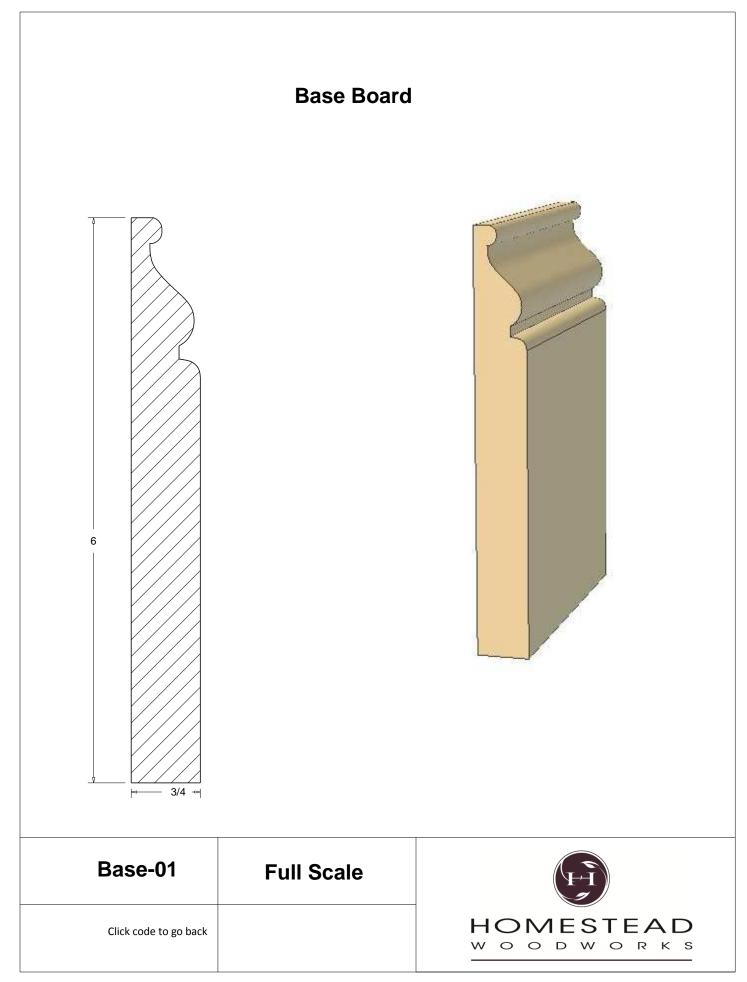

## **Table of Contents**

| Casing         | 1-13  |
|----------------|-------|
| Back Band      | 14-15 |
| Crown Mould    | 16-26 |
| Chair Rail     | 27-28 |
| Panel Mould    | 29-34 |
| Window Sill    | 35    |
| T & G Paneling | 36-37 |
| Hand Rail      | 38-42 |
| Base Board     | 43-44 |
| Door Stop      | 46    |
| Kitchen Door   | 47    |
| Plinth Blocks  | 48    |
| Shiplap        | 49    |
| Raised Panels  | 50    |
| Brick Mould    | 51    |
| Door Styles    | 53-54 |
|                |       |

Note: To view profile in full scale, click the item code to view