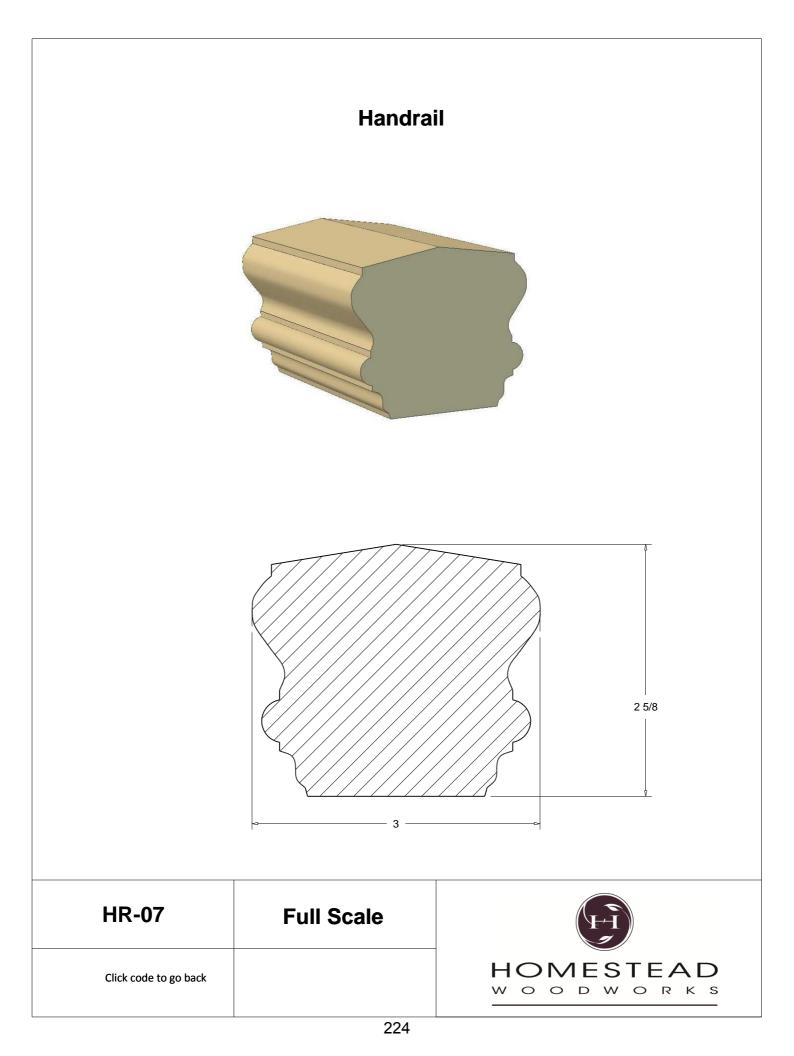

the item code to view

## www.hsww.ca

Homestead Woodworks 3575 Broadway ST. Hawkesville Ont. 519-699-4529





































































































## **Door Profile**



**FR-01** 



FR-02







**SR-02** 



SR-03

Press code to view full Scale







Press code to view full Scale

3575 Broadway St. Hawkesville ON N0B 2M0 T519.699.5390 F 519.699.5390 www.homesteadwoodworks.ca

## Door Sample

































































































































































































































































































































































































































3575 Broadway Street Hawkesville, Ontario N0B 1X0 519-699-4529