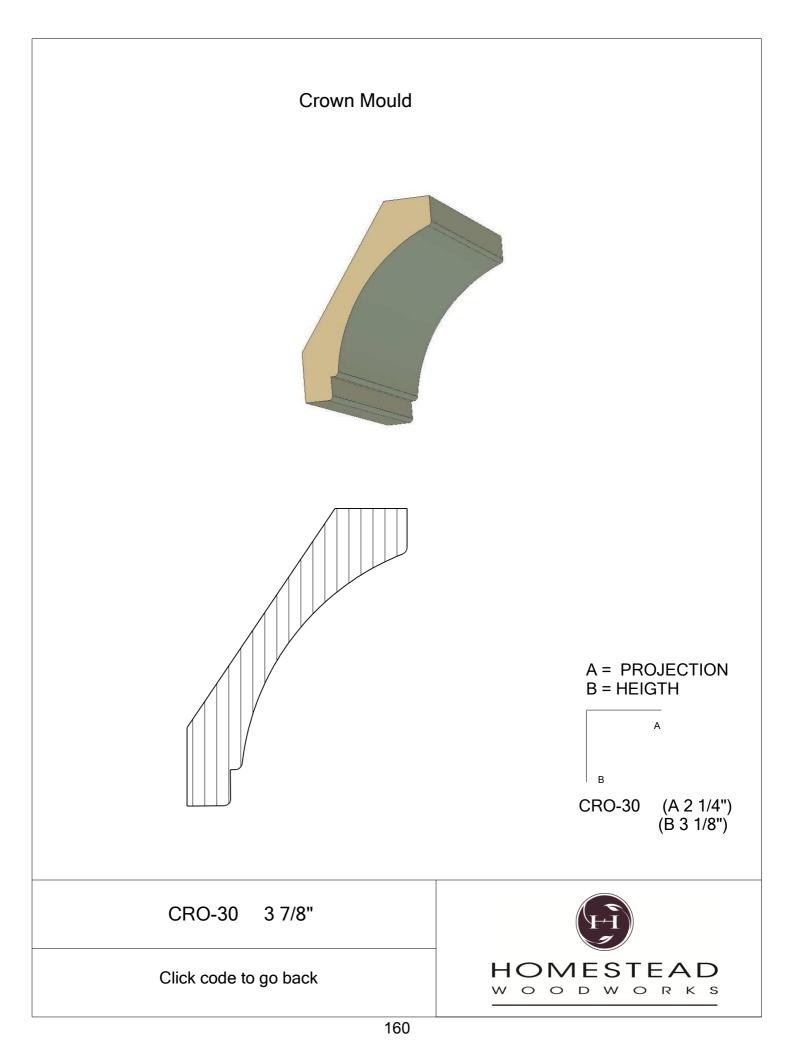

|
| Brick Mould    | 51    |
| Door Styles    | 53-54 |
|                |       |

Note: To view profile in full scale, click the item code to view

## www.hsww.ca

Homestead Woodworks 3575 Broadway ST. Hawkesville Ont. 519-699-4529





































































































## **Door Profile**



**FR-01** 



FR-02







**SR-02** 



SR-03

Press code to view full Scale







Press code to view full Scale

3575 Broadway St. Hawkesville ON N0B 2M0 T519.699.5390 F 519.699.5390 www.homesteadwoodworks.ca

## Door Sample

































































































































































































































































































































































































































3575 Broadway Street Hawkesville, Ontario N0B 1X0 519-699-4529