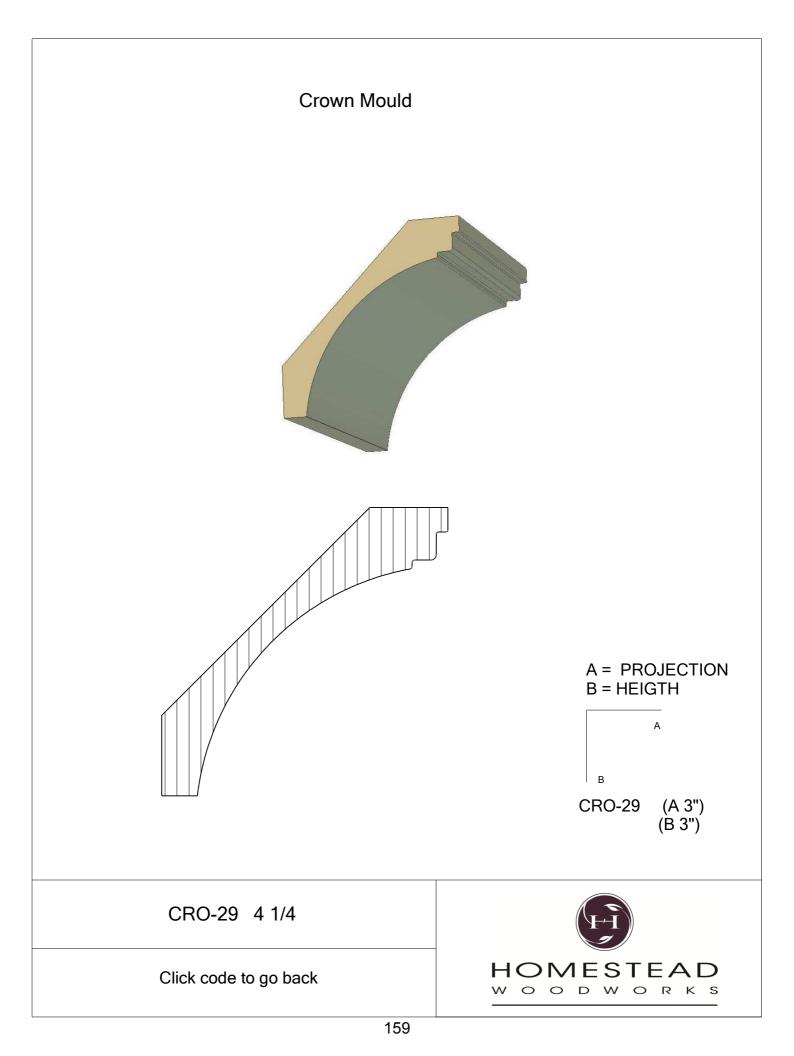

|
| Brick Mould    | 51    |
| Door Styles    | 53-54 |
|                |       |

Note: To view profile in full scale, click the item code to view

## www.hsww.ca

Homestead Woodworks 3575 Broadway ST. Hawkesville Ont. 519-699-4529





































































































## **Door Profile**



**FR-01** 



FR-02







**SR-02** 



SR-03

Press code to view full Scale







Press code to view full Scale

3575 Broadway St. Hawkesville ON N0B 2M0 T519.699.5390 F 519.699.5390 www.homesteadwoodworks.ca

## Door Sample

































































































































































































































































































































































































































3575 Broadway Street Hawkesville, Ontario N0B 1X0 519-699-4529