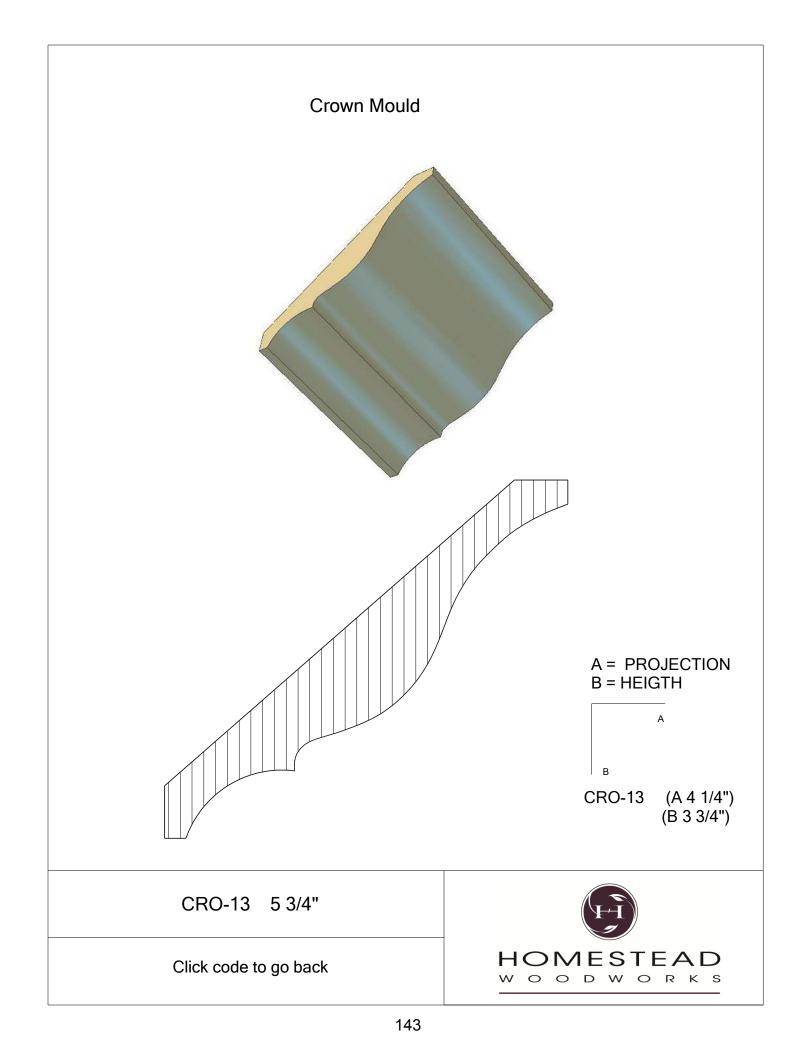

| 49    |
| Raised Panels  | 50    |
| Brick Mould    | 51    |
| Door Styles    | 53-54 |
|                |       |

Note: To view profile in full scale, click the item code to view

## www.hsww.ca

Homestead Woodworks 3575 Broadway ST. Hawkesville Ont. 519-699-4529





































































































## **Door Profile**



**FR-01** 



FR-02







**SR-02** 



SR-03

Press code to view full Scale







Press code to view full Scale

3575 Broadway St. Hawkesville ON N0B 2M0 T519.699.5390 F 519.699.5390 www.homesteadwoodworks.ca

## Door Sample

































































































































































































































































































































































































































3575 Broadway Street Hawkesville, Ontario N0B 1X0 519-699-4529