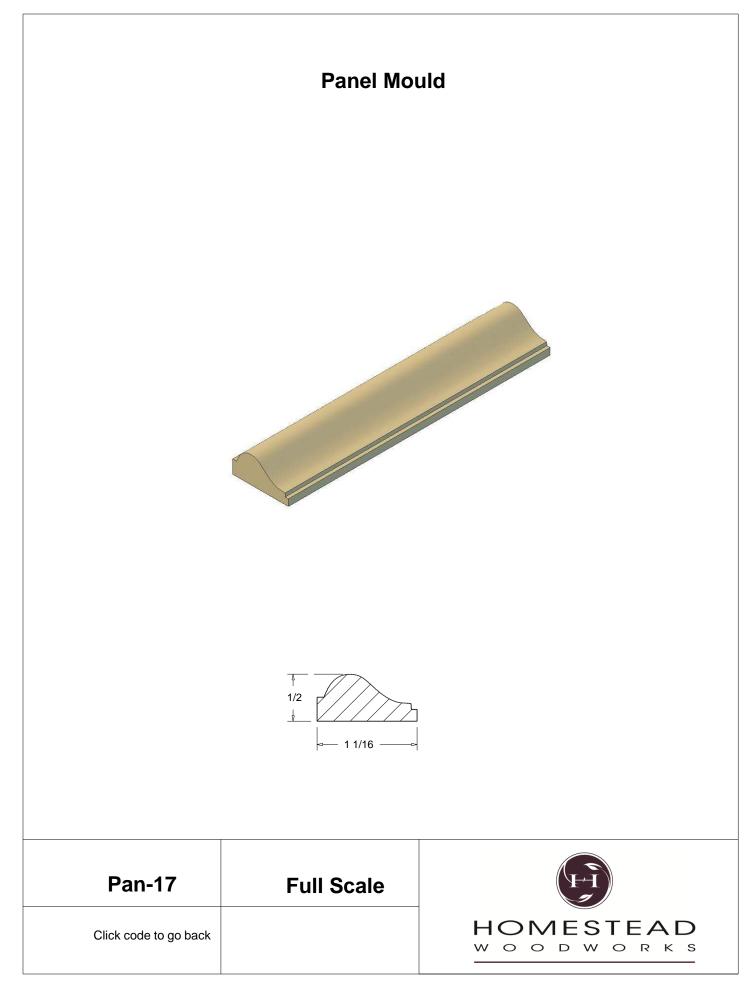

|                |       |

Note: To view profile in full scale, click the item code to view

## www.hsww.ca

Homestead Woodworks 3575 Broadway ST. Hawkesville Ont. 519-699-4529





































































































## **Door Profile**



**FR-01** 



FR-02







**SR-02** 



SR-03

Press code to view full Scale







Press code to view full Scale

3575 Broadway St. Hawkesville ON N0B 2M0 T519.699.5390 F 519.699.5390 www.homesteadwoodworks.ca

## Door Sample

































































































































































































































































































































































































































3575 Broadway Street Hawkesville, Ontario N0B 1X0 519-699-4529