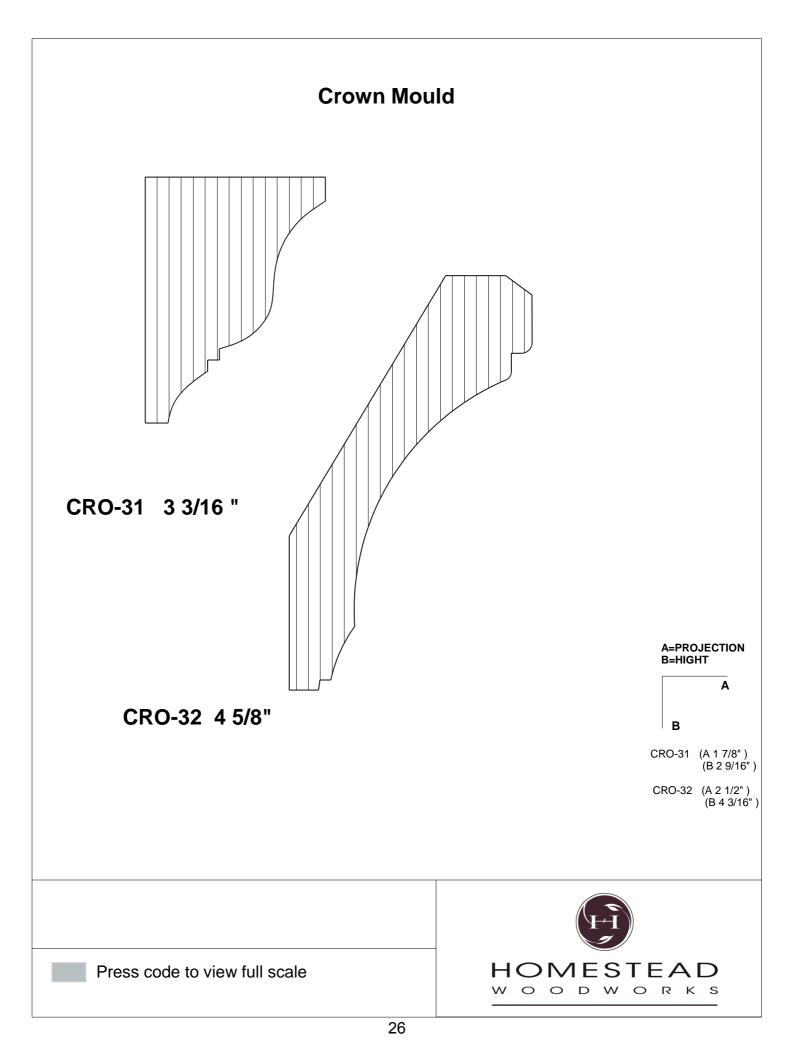

## *Custom* TRIM PACKAGES

Enhance The Look Of Your Home







www.hsww.ca

## **Table of Contents**

| Casing         | 1-13  |
|----------------|-------|
| Back Band      | 14-15 |
| Crown Mould    | 16-26 |
| Chair Rail     | 27-28 |
| Panel Mould    | 29-34 |
| Window Sill    | 35    |
| T & G Paneling | 36-37 |
| Hand Rail      | 38-42 |
| Base Board     | 43-44 |
| Door Stop      | 46    |
| Kitchen Door   | 47    |
| Plinth Blocks  | 48    |
| Shiplap        | 49    |
| Raised Panels  | 50    |
| Brick Mould    | 51    |
| Door Styles    | 53-54 |
|                |       |

Note: To view profile in full scale, click the item code to view

## www.hsww.ca

Homestead Woodworks 3575 Broadway ST. Hawkesville Ont. 519-699-4529





































































































## **Door Profile**



**FR-01** 



FR-02







**SR-02** 



SR-03

Press code to view full Scale







Press code to view full Scale

3575 Broadway St. Hawkesville ON N0B 2M0 T519.699.5390 F 519.699.5390 www.homesteadwoodworks.ca

## Door Sample

































































































































































































































































































































































































































3575 Broadway Street Hawkesville, Ontario N0B 1X0 519-699-4529