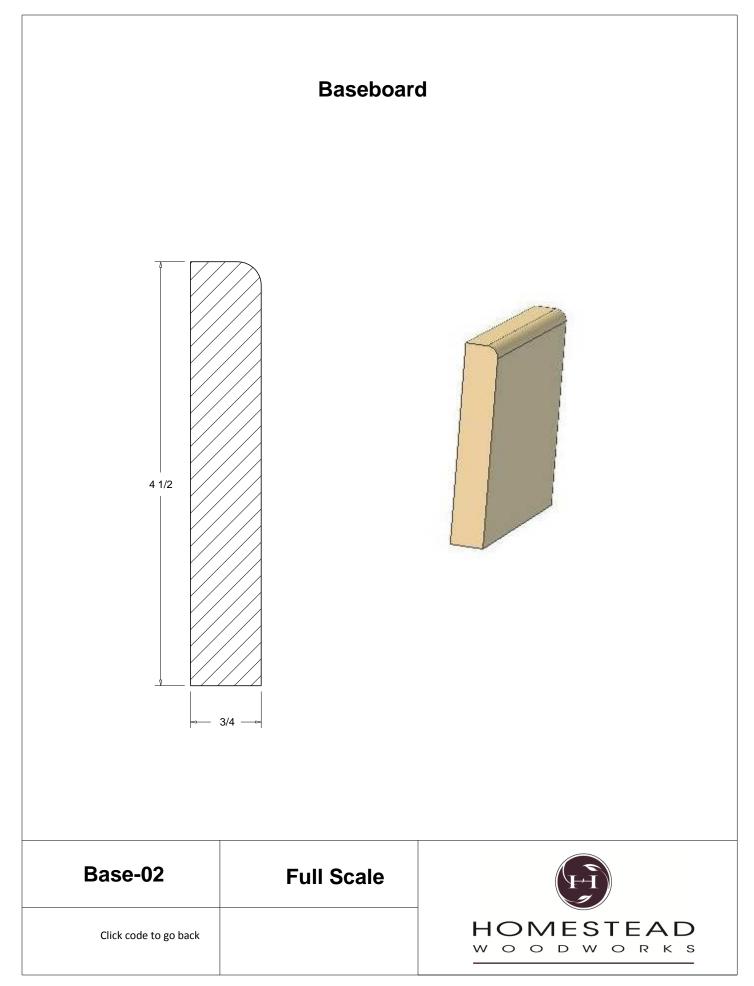

## **Table of Contents**

| Casing         | 1-13  |
|----------------|-------|
| Back Band      | 14-15 |
| Crown Mould    | 16-26 |
| Chair Rail     | 27-28 |
| Panel Mould    | 29-34 |
| Window Sill    | 35    |
| T & G Paneling | 36-37 |
| Hand Rail      | 38-42 |
| Base Board     | 43-44 |
| Door Stop      | 46    |
| Kitchen Door   | 47    |
| Plinth Blocks  | 48    |
| Shiplap        | 49    |
| Raised Panels  | 50    |
| Brick Mould    | 51    |
| Door Styles    | 53-54 |
|                |       |

Note: To view profile in full scale, click the item code to view