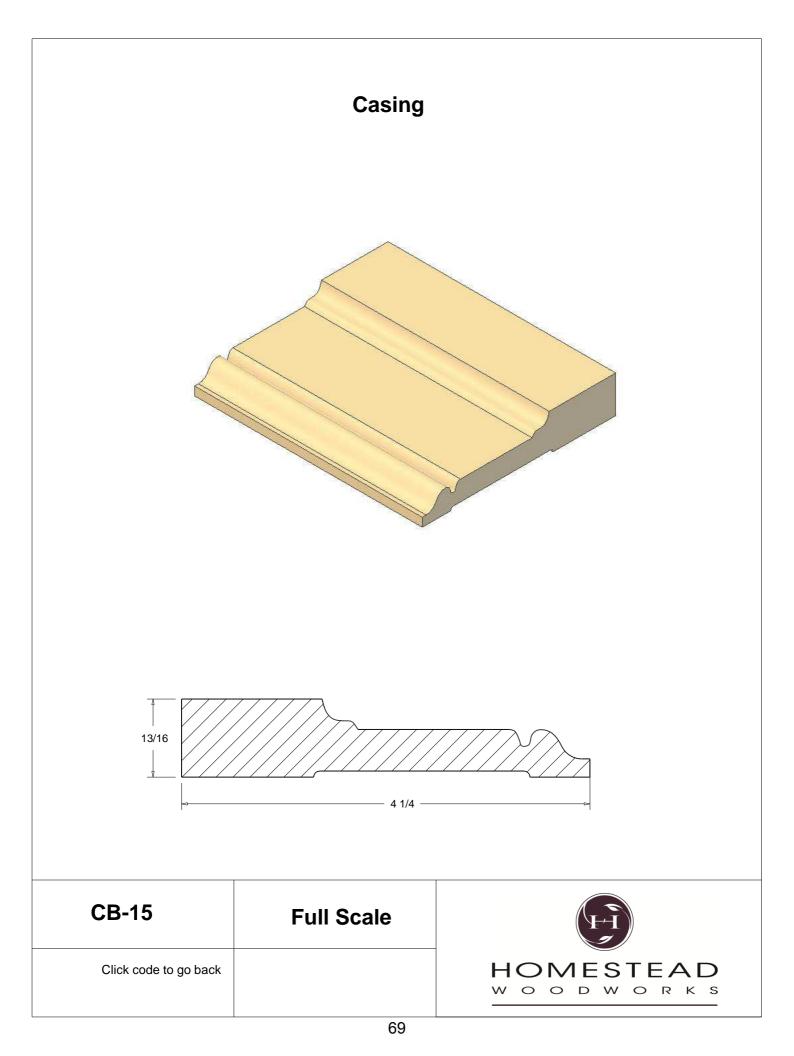

nd Rail      | 38-42 |
| Base Board     | 43-44 |
| Door Stop      | 46    |
| Kitchen Door   | 47    |
| Plinth Blocks  | 48    |
| Shiplap        | 49    |
| Raised Panels  | 50    |
| Brick Mould    | 51    |
| Door Styles    | 53-54 |
|                |       |

Note: To view profile in full scale, click the item code to view

## www.hsww.ca

Homestead Woodworks 3575 Broadway ST. Hawkesville Ont. 519-699-4529





































































































## **Door Profile**



**FR-01** 



FR-02







**SR-02** 



SR-03

Press code to view full Scale







Press code to view full Scale

3575 Broadway St. Hawkesville ON N0B 2M0 T519.699.5390 F 519.699.5390 www.homesteadwoodworks.ca

## Door Sample

































































































































































































































































































































































































































3575 Broadway Street Hawkesville, Ontario N0B 1X0 519-699-4529