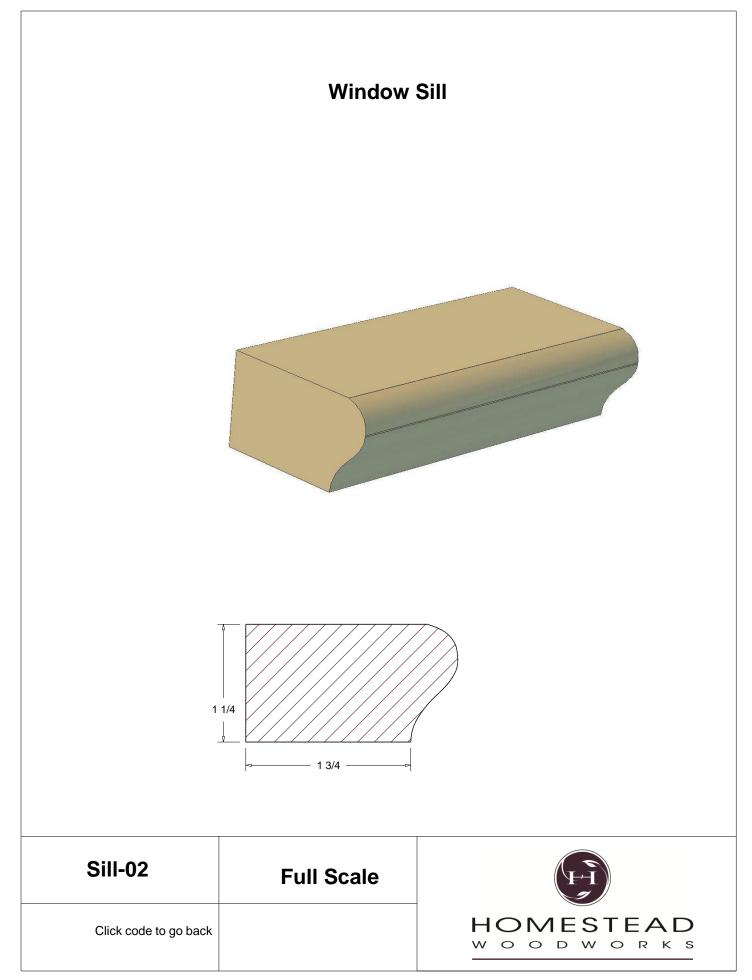

## **Table of Contents**

| Casing         | 1-13  |
|----------------|-------|
| Back Band      | 14-15 |
| Crown Mould    | 16-26 |
| Chair Rail     | 27-28 |
| Panel Mould    | 29-34 |
| Window Sill    | 35    |
| T & G Paneling | 36-37 |
| Hand Rail      | 38-42 |
| Base Board     | 43-44 |
| Door Stop      | 46    |
| Kitchen Door   | 47    |
| Plinth Blocks  | 48    |
| Shiplap        | 49    |
| Raised Panels  | 50    |
| Brick Mould    | 51    |
| Door Styles    | 53-54 |
|                |       |