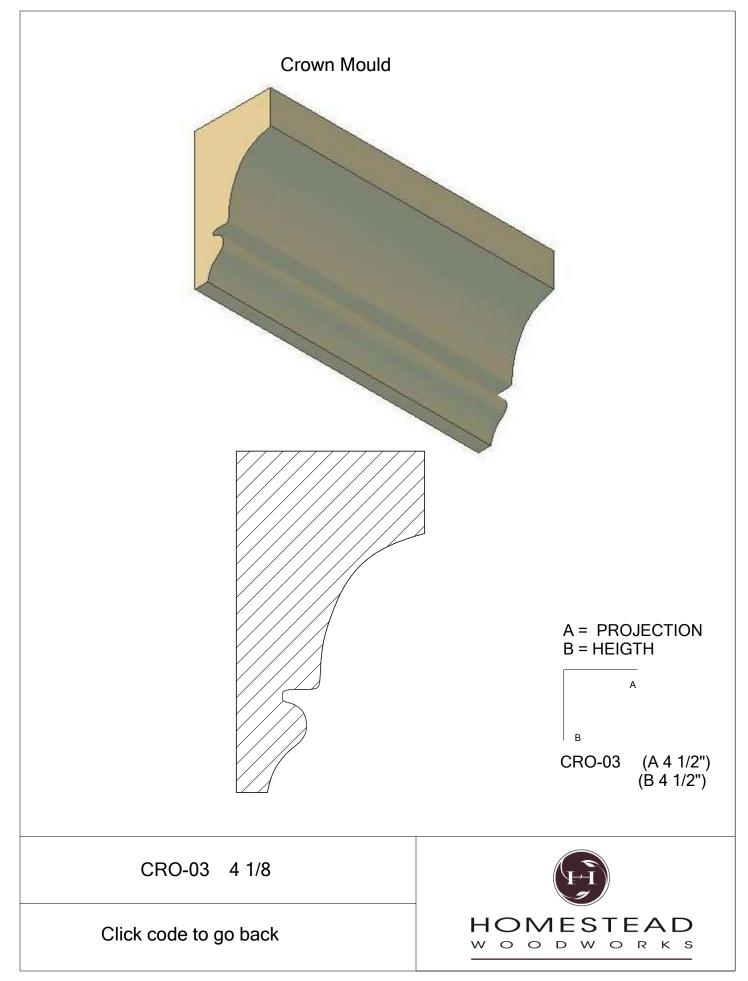

|
| Shiplap        | 49    |
| Raised Panels  | 50    |
| Brick Mould    | 51    |
| Door Styles    | 53-54 |
|                |       |

Note: To view profile in full scale, click the item code to view

## www.hsww.ca

Homestead Woodworks 3575 Broadway ST. Hawkesville Ont. 519-699-4529





































































































## **Door Profile**



**FR-01** 



FR-02







**SR-02** 



SR-03

Press code to view full Scale







Press code to view full Scale

3575 Broadway St. Hawkesville ON N0B 2M0 T519.699.5390 F 519.699.5390 www.homesteadwoodworks.ca

## Door Sample

































































































































































































































































































































































































































3575 Broadway Street Hawkesville, Ontario N0B 1X0 519-699-4529