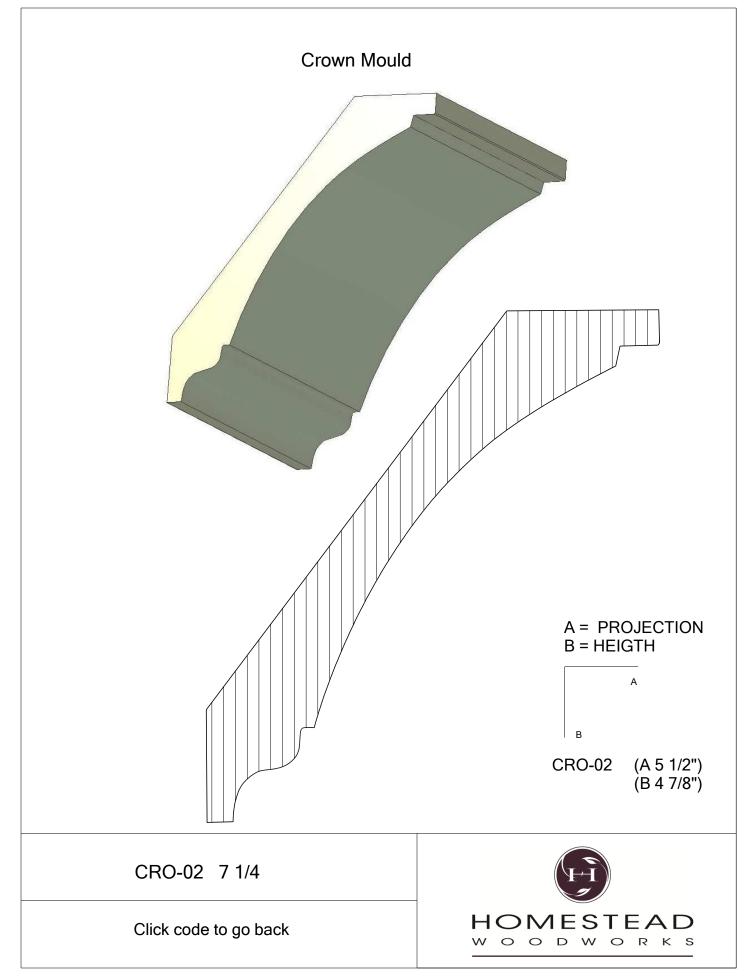

|
| Shiplap        | 49    |
| Raised Panels  | 50    |
| Brick Mould    | 51    |
| Door Styles    | 53-54 |
|                |       |

Note: To view profile in full scale, click the item code to view

## www.hsww.ca

Homestead Woodworks 3575 Broadway ST. Hawkesville Ont. 519-699-4529





































































































## **Door Profile**



**FR-01** 



FR-02







**SR-02** 



SR-03

Press code to view full Scale







Press code to view full Scale

3575 Broadway St. Hawkesville ON N0B 2M0 T519.699.5390 F 519.699.5390 www.homesteadwoodworks.ca

## Door Sample

































































































































































































































































































































































































































3575 Broadway Street Hawkesville, Ontario N0B 1X0 519-699-4529