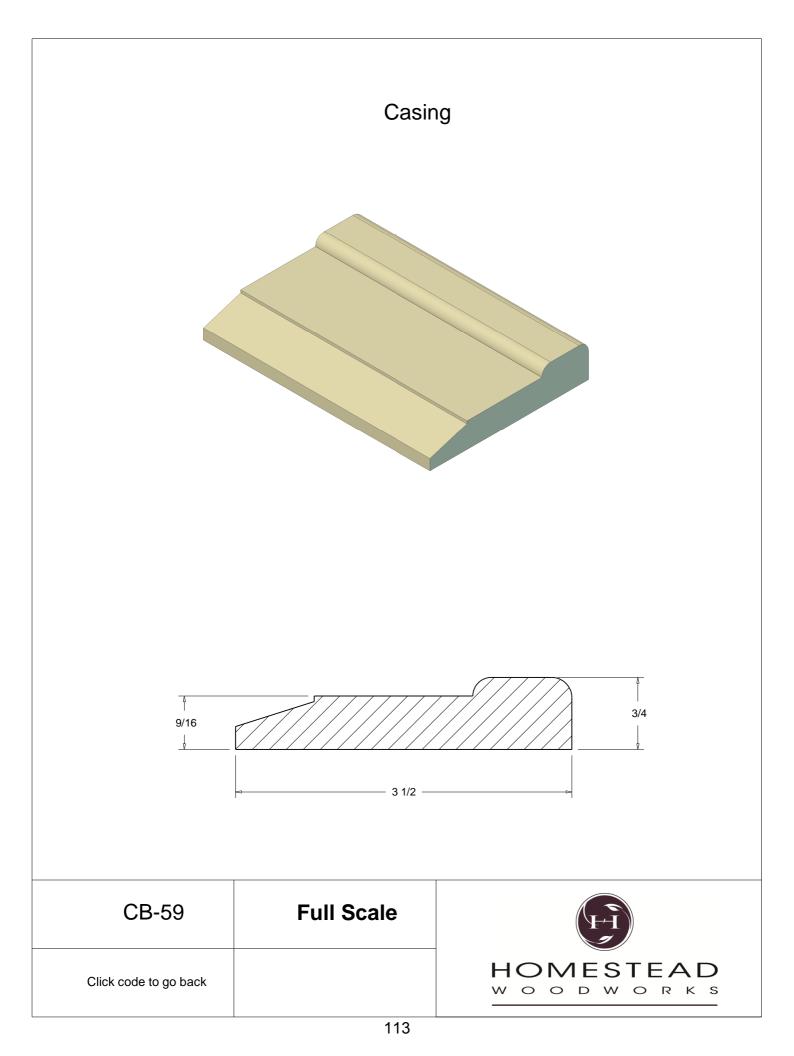

oor   | 47    |
| Plinth Blocks  | 48    |
| Shiplap        | 49    |
| Raised Panels  | 50    |
| Brick Mould    | 51    |
| Door Styles    | 53-54 |
|                |       |

Note: To view profile in full scale, click the item code to view

## www.hsww.ca

Homestead Woodworks 3575 Broadway ST. Hawkesville Ont. 519-699-4529





































































































## **Door Profile**



**FR-01** 



FR-02







**SR-02** 



SR-03

Press code to view full Scale







Press code to view full Scale

3575 Broadway St. Hawkesville ON N0B 2M0 T519.699.5390 F 519.699.5390 www.homesteadwoodworks.ca

## Door Sample

































































































































































































































































































































































































































3575 Broadway Street Hawkesville, Ontario N0B 1X0 519-699-4529