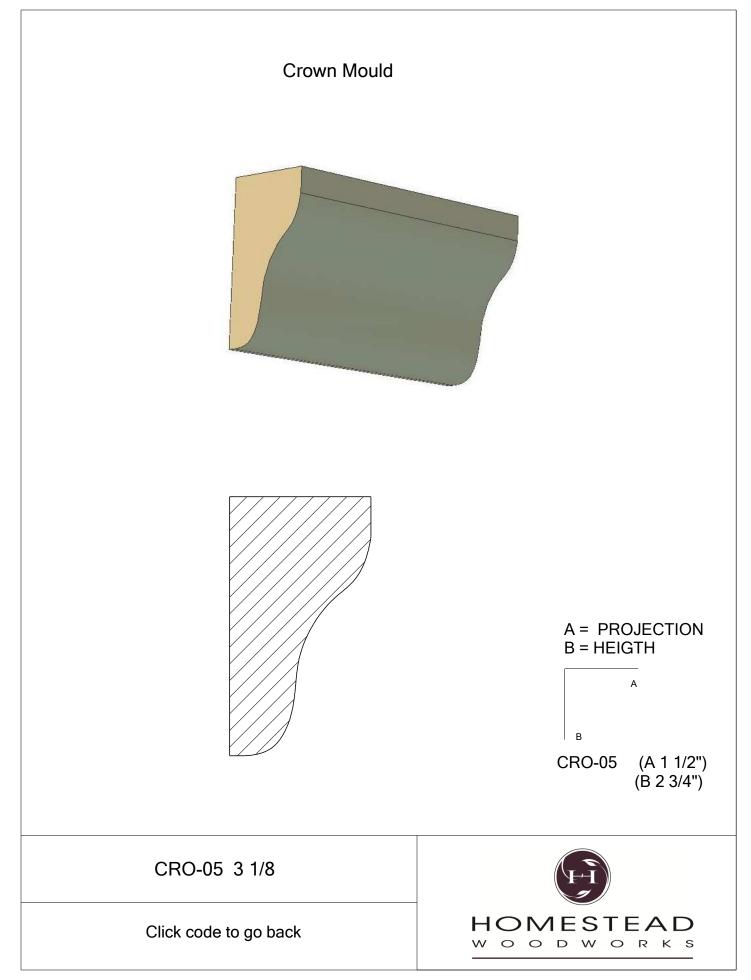

Shiplap        | 49    |
| Raised Panels  | 50    |
| Brick Mould    | 51    |
| Door Styles    | 53-54 |
|                |       |

Note: To view profile in full scale, click the item code to view

## www.hsww.ca

Homestead Woodworks 3575 Broadway ST. Hawkesville Ont. 519-699-4529





































































































## **Door Profile**



**FR-01** 



FR-02







**SR-02** 



SR-03

Press code to view full Scale







Press code to view full Scale

3575 Broadway St. Hawkesville ON N0B 2M0 T519.699.5390 F 519.699.5390 www.homesteadwoodworks.ca

## Door Sample

































































































































































































































































































































































































































3575 Broadway Street Hawkesville, Ontario N0B 1X0 519-699-4529