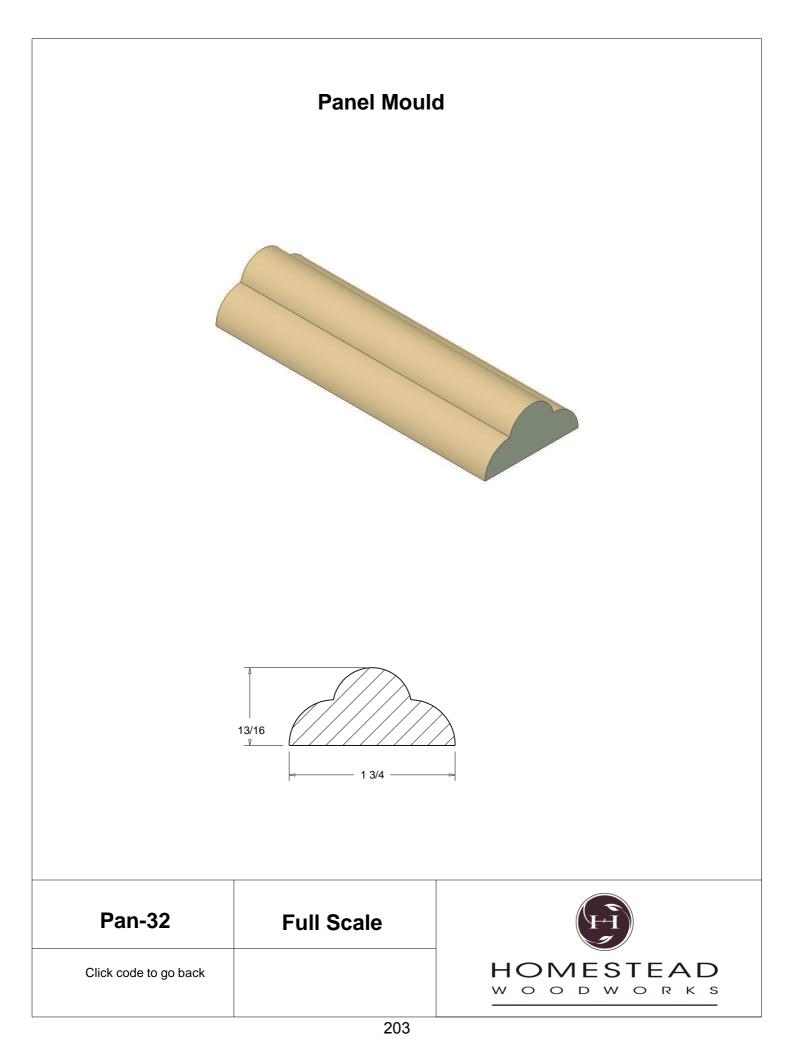

ote: To view profile in full scale, click the item code to view

## www.hsww.ca

Homestead Woodworks 3575 Broadway ST. Hawkesville Ont. 519-699-4529





































































































## **Door Profile**



**FR-01** 



FR-02







**SR-02** 



SR-03

Press code to view full Scale







Press code to view full Scale

3575 Broadway St. Hawkesville ON N0B 2M0 T519.699.5390 F 519.699.5390 www.homesteadwoodworks.ca

## Door Sample

































































































































































































































































































































































































































3575 Broadway Street Hawkesville, Ontario N0B 1X0 519-699-4529