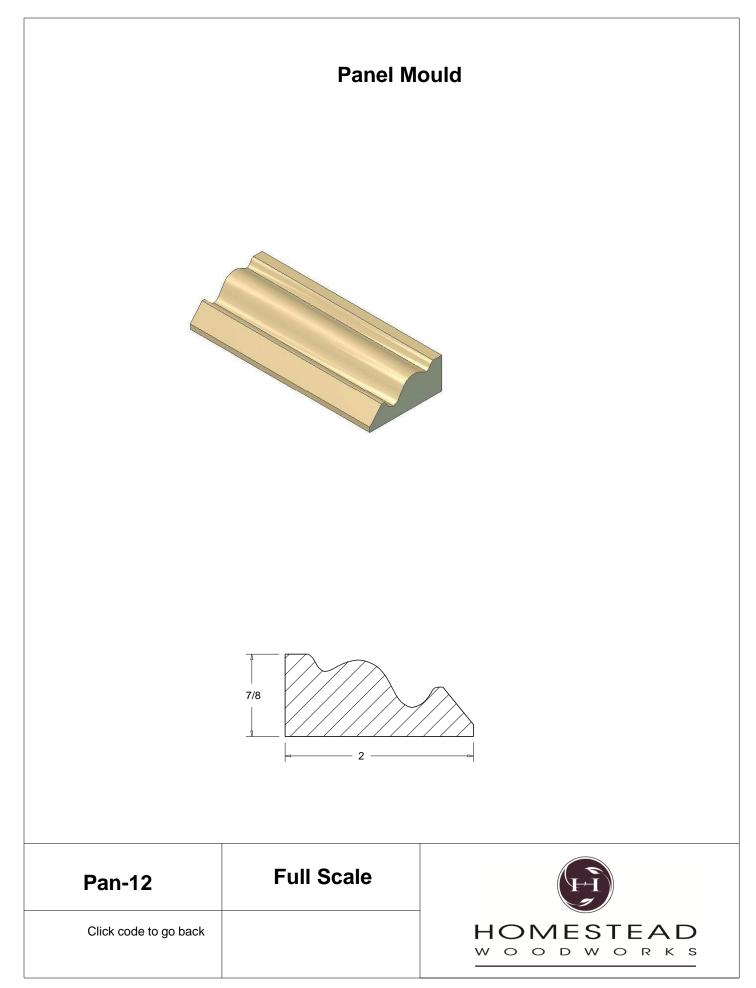

| 53-54 |
|                |       |

Note: To view profile in full scale, click the item code to view

## www.hsww.ca

Homestead Woodworks 3575 Broadway ST. Hawkesville Ont. 519-699-4529





































































































## **Door Profile**



**FR-01** 



FR-02







**SR-02** 



SR-03

Press code to view full Scale







Press code to view full Scale

3575 Broadway St. Hawkesville ON N0B 2M0 T519.699.5390 F 519.699.5390 www.homesteadwoodworks.ca

## Door Sample

































































































































































































































































































































































































































3575 Broadway Street Hawkesville, Ontario N0B 1X0 519-699-4529