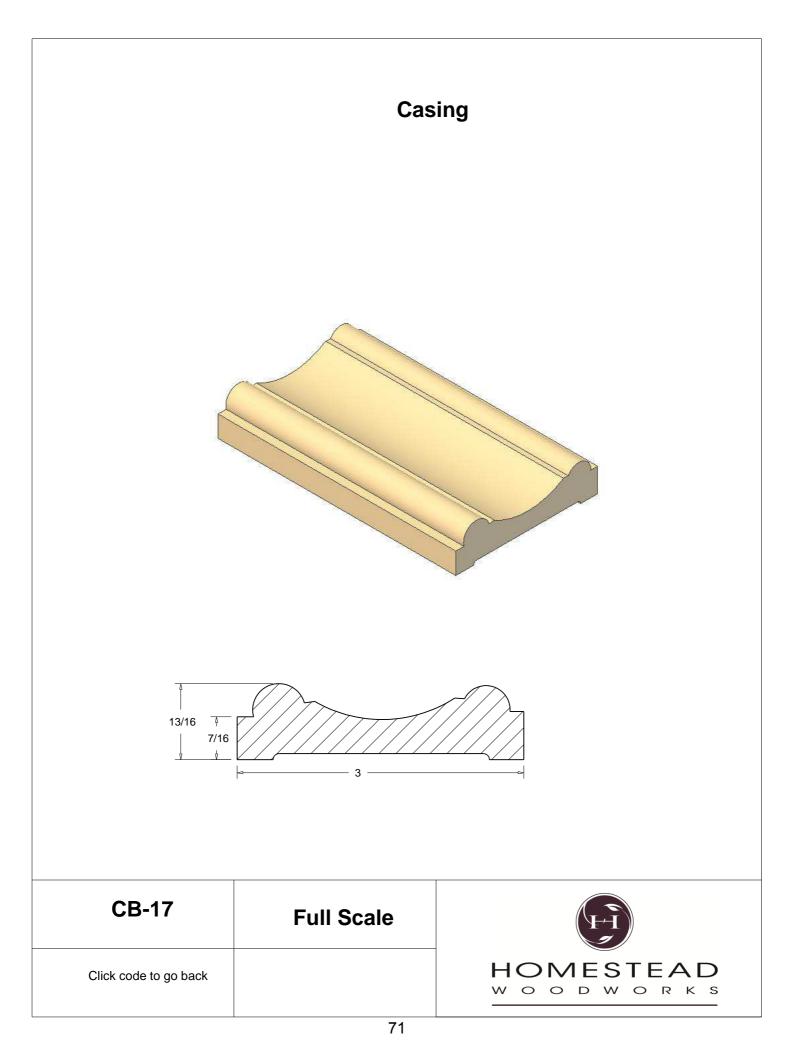

ail      | 38-42 |
| Base Board     | 43-44 |
| Door Stop      | 46    |
| Kitchen Door   | 47    |
| Plinth Blocks  | 48    |
| Shiplap        | 49    |
| Raised Panels  | 50    |
| Brick Mould    | 51    |
| Door Styles    | 53-54 |
|                |       |

Note: To view profile in full scale, click the item code to view

## www.hsww.ca

Homestead Woodworks 3575 Broadway ST. Hawkesville Ont. 519-699-4529





































































































## **Door Profile**



**FR-01** 



FR-02







**SR-02** 



SR-03

Press code to view full Scale







Press code to view full Scale

3575 Broadway St. Hawkesville ON N0B 2M0 T519.699.5390 F 519.699.5390 www.homesteadwoodworks.ca

## Door Sample

































































































































































































































































































































































































































3575 Broadway Street Hawkesville, Ontario N0B 1X0 519-699-4529