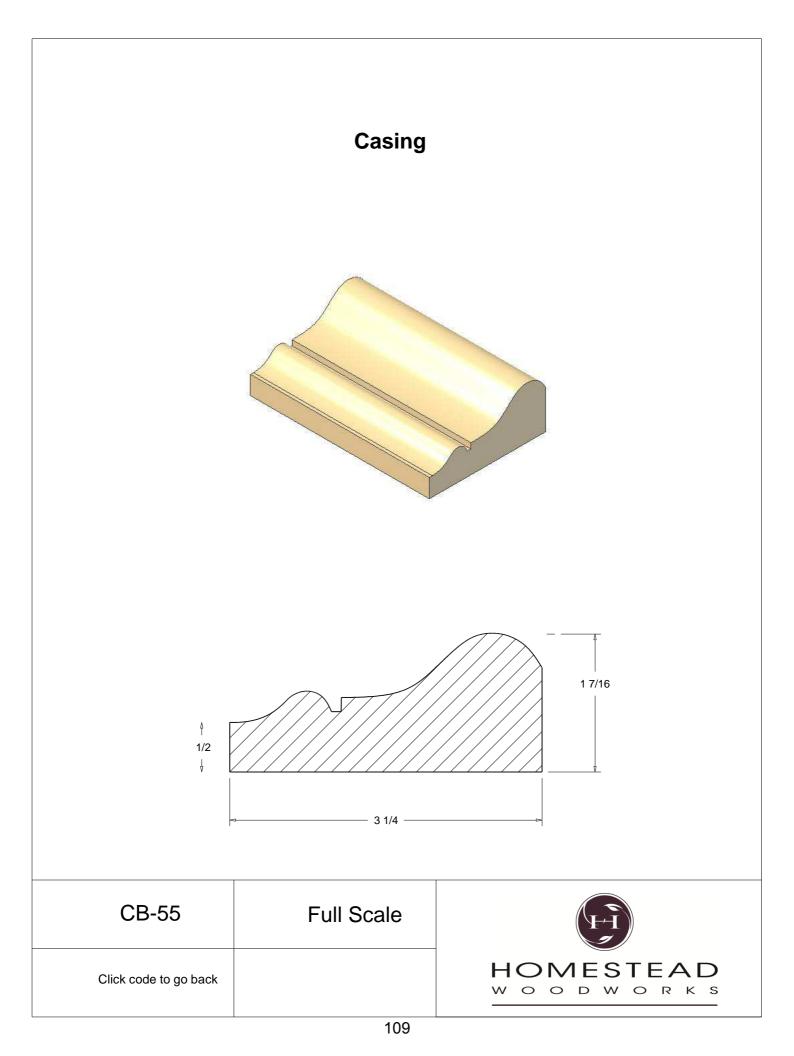

itchen Door   | 47    |
| Plinth Blocks  | 48    |
| Shiplap        | 49    |
| Raised Panels  | 50    |
| Brick Mould    | 51    |
| Door Styles    | 53-54 |
|                |       |

Note: To view profile in full scale, click the item code to view

## www.hsww.ca

Homestead Woodworks 3575 Broadway ST. Hawkesville Ont. 519-699-4529





































































































## **Door Profile**



**FR-01** 



FR-02







**SR-02** 



SR-03

Press code to view full Scale







Press code to view full Scale

3575 Broadway St. Hawkesville ON N0B 2M0 T519.699.5390 F 519.699.5390 www.homesteadwoodworks.ca

## Door Sample

































































































































































































































































































































































































































3575 Broadway Street Hawkesville, Ontario N0B 1X0 519-699-4529