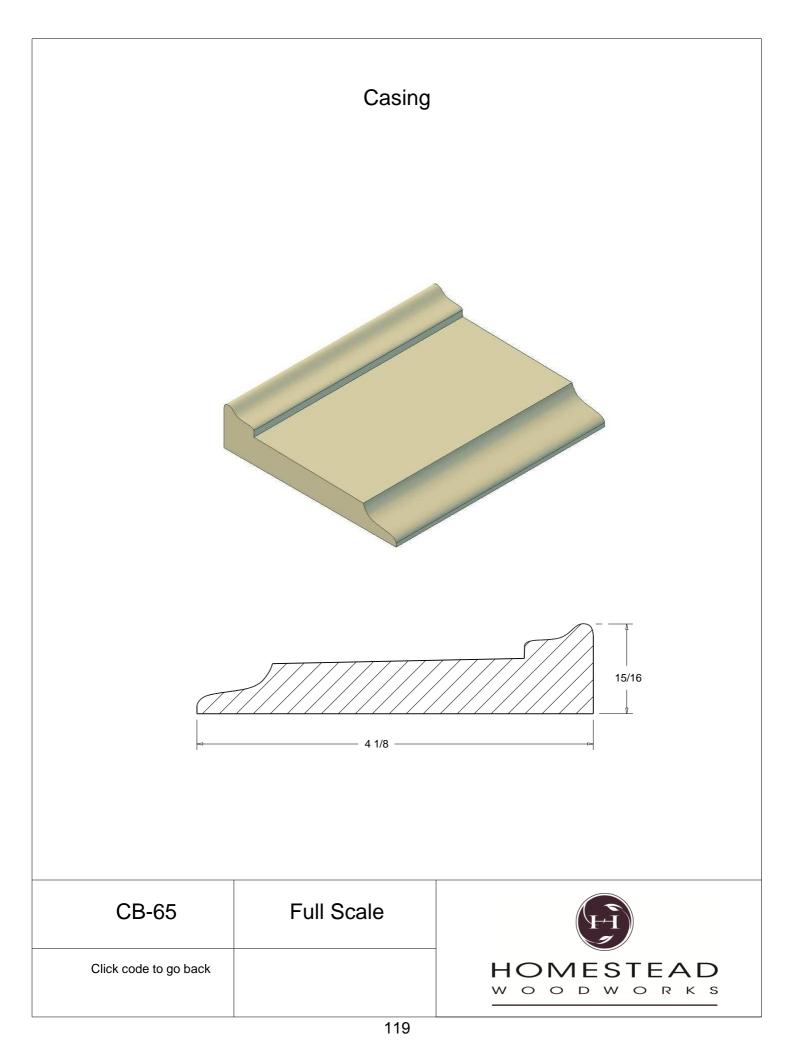

|
| Plinth Blocks  | 48    |
| Shiplap        | 49    |
| Raised Panels  | 50    |
| Brick Mould    | 51    |
| Door Styles    | 53-54 |
|                |       |

Note: To view profile in full scale, click the item code to view

## www.hsww.ca

Homestead Woodworks 3575 Broadway ST. Hawkesville Ont. 519-699-4529





































































































## **Door Profile**



**FR-01** 



FR-02







**SR-02** 



SR-03

Press code to view full Scale







Press code to view full Scale

3575 Broadway St. Hawkesville ON N0B 2M0 T519.699.5390 F 519.699.5390 www.homesteadwoodworks.ca

## Door Sample

































































































































































































































































































































































































































3575 Broadway Street Hawkesville, Ontario N0B 1X0 519-699-4529