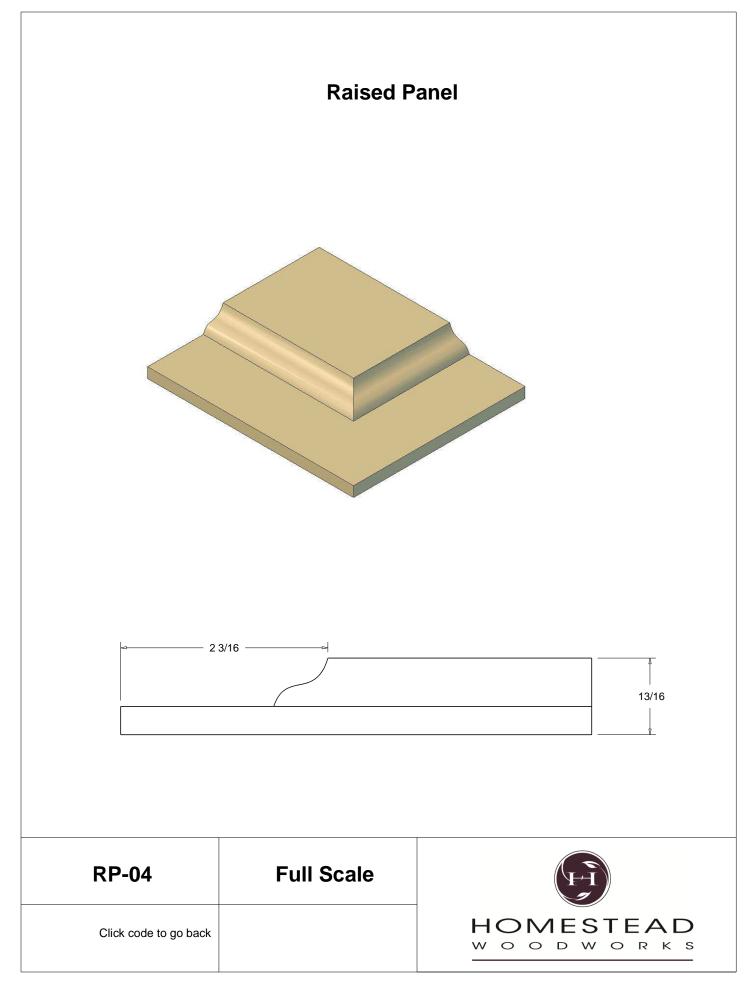

dway ST. Hawkesville Ont. 519-699-4529





































































































## **Door Profile**



**FR-01** 



FR-02







**SR-02** 



SR-03

Press code to view full Scale







Press code to view full Scale

3575 Broadway St. Hawkesville ON N0B 2M0 T519.699.5390 F 519.699.5390 www.homesteadwoodworks.ca

## Door Sample

































































































































































































































































































































































































































3575 Broadway Street Hawkesville, Ontario N0B 1X0 519-699-4529