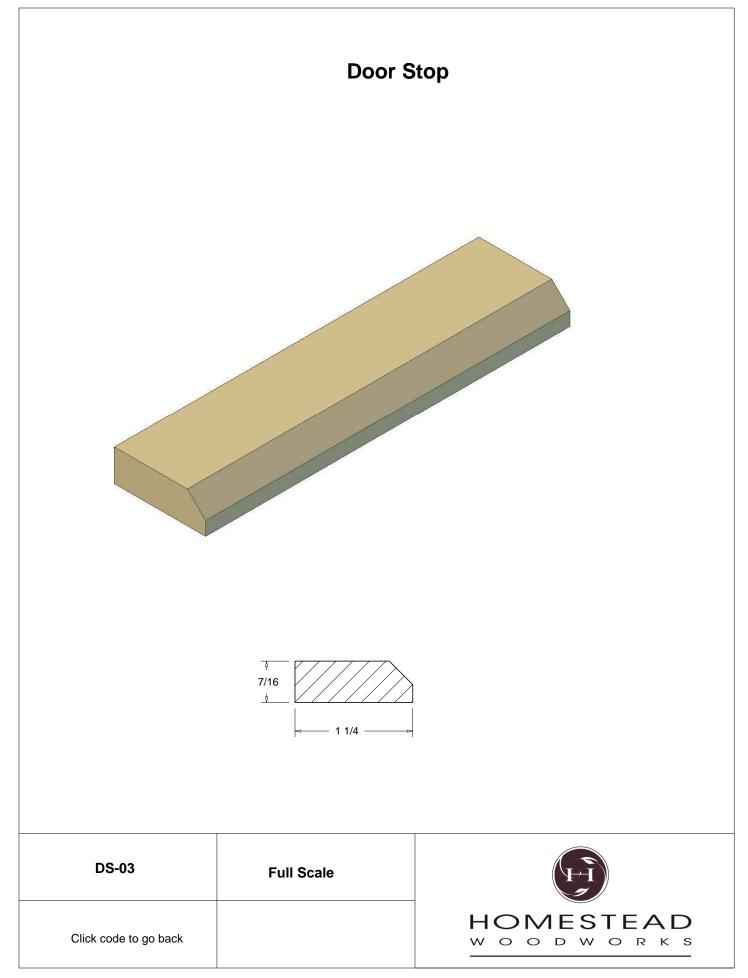

## **Table of Contents**

| Casing         | 1-13  |
|----------------|-------|
| Back Band      | 14-15 |
| Crown Mould    | 16-26 |
| Chair Rail     | 27-28 |
| Panel Mould    | 29-34 |
| Window Sill    | 35    |
| T & G Paneling | 36-37 |
| Hand Rail      | 38-42 |
| Base Board     | 43-44 |
| Door Stop      | 46    |
| Kitchen Door   | 47    |
| Plinth Blocks  | 48    |
| Shiplap        | 49    |
| Raised Panels  | 50    |
| Brick Mould    | 51    |
| Door Styles    | 53-54 |
|                |       |

Note: To view profile in full scale, click the item code to view