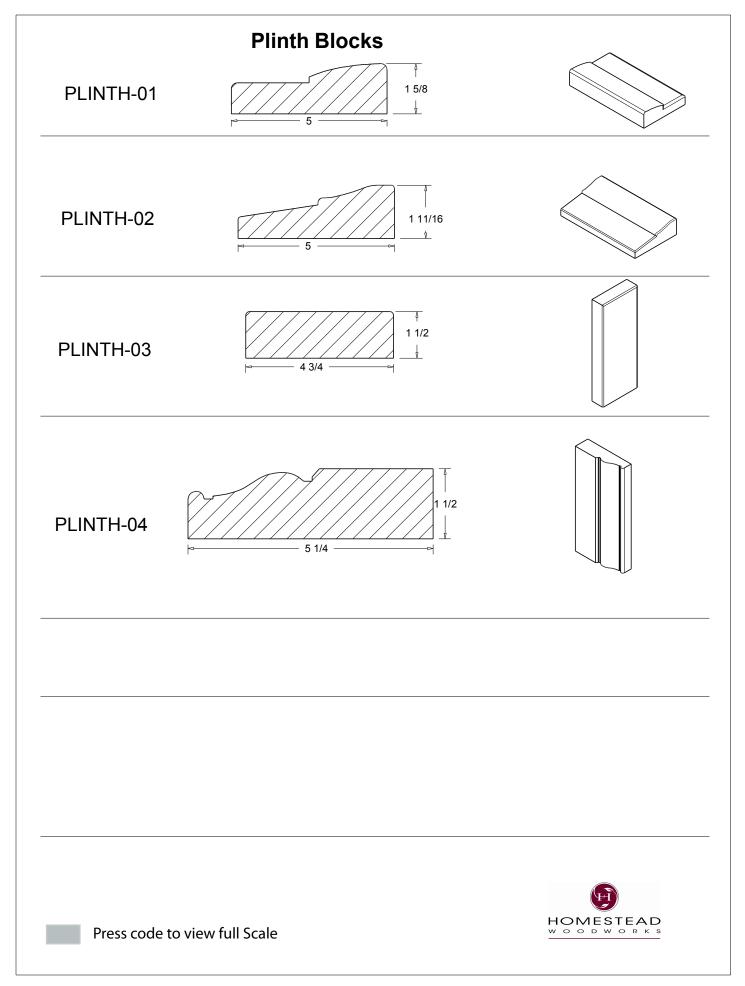

## **Table of Contents**

| Casing         | 1-13  |
|----------------|-------|
| Back Band      | 14-15 |
| Crown Mould    | 16-26 |
| Chair Rail     | 27-28 |
| Panel Mould    | 29-34 |
| Window Sill    | 35    |
| T & G Paneling | 36-37 |
| Hand Rail      | 38-42 |
| Base Board     | 43-44 |
| Door Stop      | 46    |
| Kitchen Door   | 47    |
| Plinth Blocks  | 48    |
| Shiplap        | 49    |
| Raised Panels  | 50    |
| Brick Mould    | 51    |
| Door Styles    | 53-54 |
|                |       |

Note: To view profile in full scale, click the item code to view