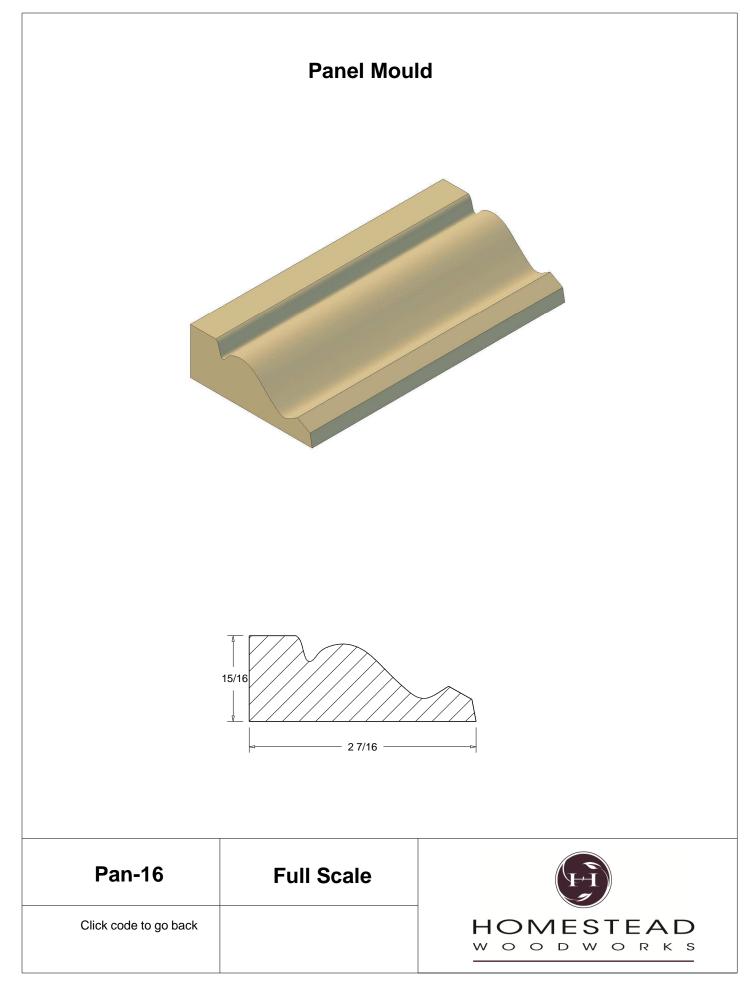

|
|                |       |

Note: To view profile in full scale, click the item code to view

## www.hsww.ca

Homestead Woodworks 3575 Broadway ST. Hawkesville Ont. 519-699-4529





































































































## **Door Profile**



**FR-01** 



FR-02







**SR-02** 



SR-03

Press code to view full Scale







Press code to view full Scale

3575 Broadway St. Hawkesville ON N0B 2M0 T519.699.5390 F 519.699.5390 www.homesteadwoodworks.ca

## Door Sample

































































































































































































































































































































































































































3575 Broadway Street Hawkesville, Ontario N0B 1X0 519-699-4529