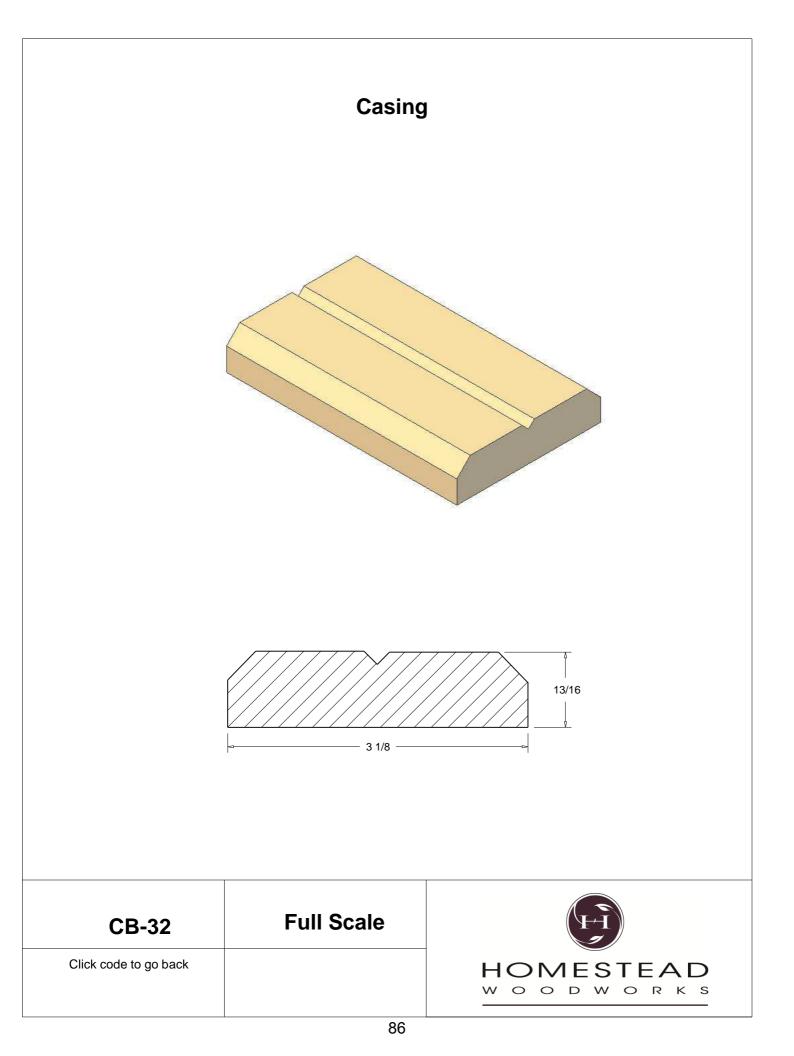

d     | 43-44 |
| Door Stop      | 46    |
| Kitchen Door   | 47    |
| Plinth Blocks  | 48    |
| Shiplap        | 49    |
| Raised Panels  | 50    |
| Brick Mould    | 51    |
| Door Styles    | 53-54 |
|                |       |

Note: To view profile in full scale, click the item code to view

## www.hsww.ca

Homestead Woodworks 3575 Broadway ST. Hawkesville Ont. 519-699-4529





































































































## **Door Profile**



**FR-01** 



FR-02







**SR-02** 



SR-03

Press code to view full Scale







Press code to view full Scale

3575 Broadway St. Hawkesville ON N0B 2M0 T519.699.5390 F 519.699.5390 www.homesteadwoodworks.ca

## Door Sample

































































































































































































































































































































































































































3575 Broadway Street Hawkesville, Ontario N0B 1X0 519-699-4529