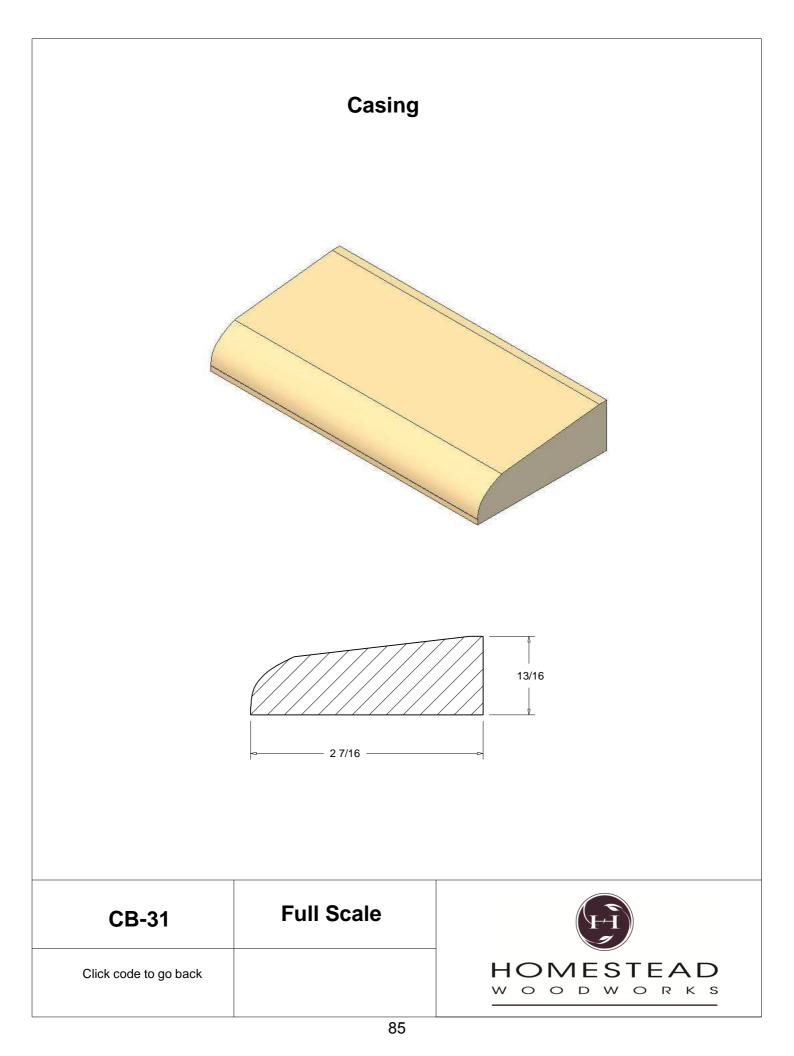

ard     | 43-44 |
| Door Stop      | 46    |
| Kitchen Door   | 47    |
| Plinth Blocks  | 48    |
| Shiplap        | 49    |
| Raised Panels  | 50    |
| Brick Mould    | 51    |
| Door Styles    | 53-54 |
|                |       |

Note: To view profile in full scale, click the item code to view

## www.hsww.ca

Homestead Woodworks 3575 Broadway ST. Hawkesville Ont. 519-699-4529





































































































## **Door Profile**



**FR-01** 



FR-02







**SR-02** 



SR-03

Press code to view full Scale







Press code to view full Scale

3575 Broadway St. Hawkesville ON N0B 2M0 T519.699.5390 F 519.699.5390 www.homesteadwoodworks.ca

## Door Sample

































































































































































































































































































































































































































3575 Broadway Street Hawkesville, Ontario N0B 1X0 519-699-4529