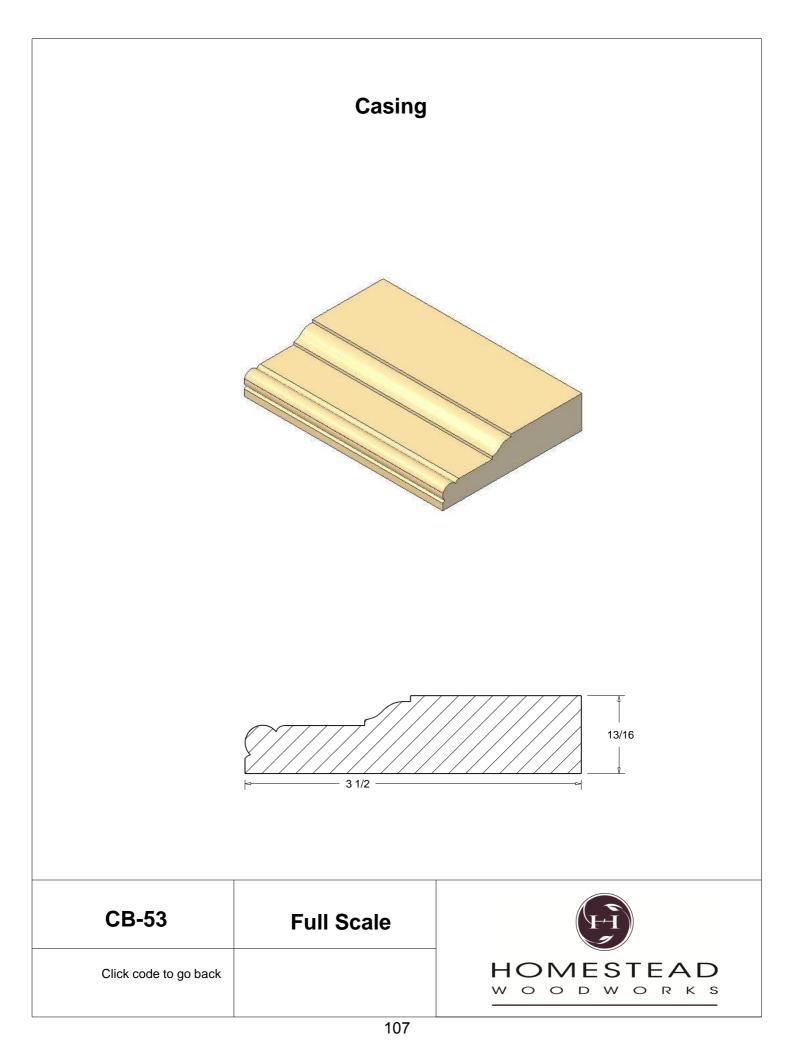

| Kitchen Door   | 47    |
| Plinth Blocks  | 48    |
| Shiplap        | 49    |
| Raised Panels  | 50    |
| Brick Mould    | 51    |
| Door Styles    | 53-54 |
|                |       |

Note: To view profile in full scale, click the item code to view

## www.hsww.ca

Homestead Woodworks 3575 Broadway ST. Hawkesville Ont. 519-699-4529





































































































## **Door Profile**



**FR-01** 



FR-02







**SR-02** 



SR-03

Press code to view full Scale







Press code to view full Scale

3575 Broadway St. Hawkesville ON N0B 2M0 T519.699.5390 F 519.699.5390 www.homesteadwoodworks.ca

## Door Sample

































































































































































































































































































































































































































3575 Broadway Street Hawkesville, Ontario N0B 1X0 519-699-4529