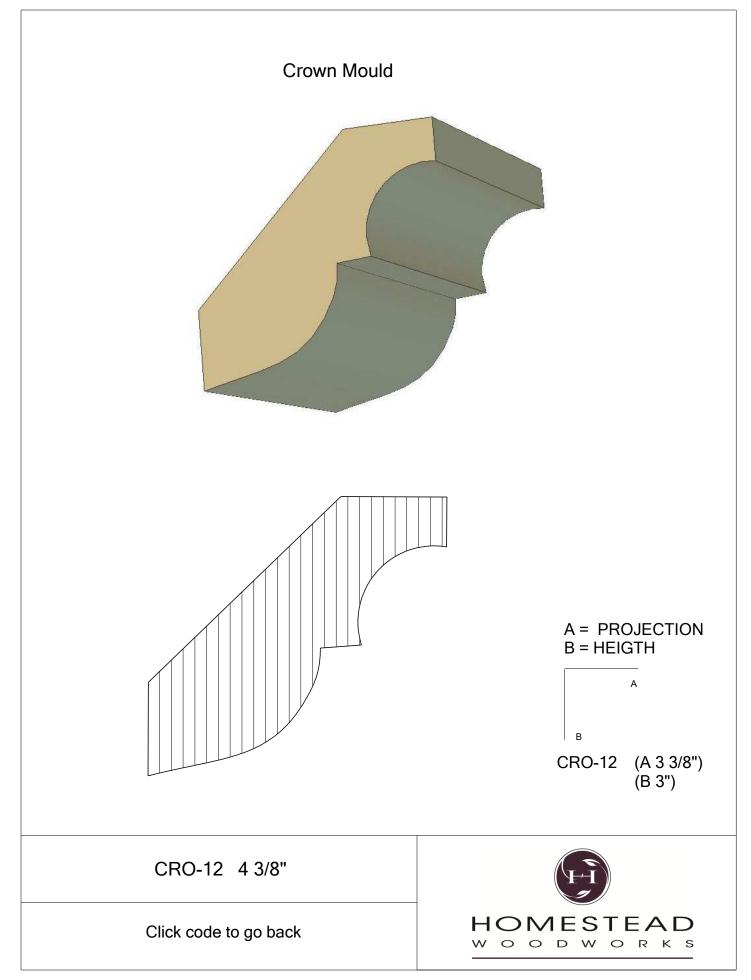

| 49    |
| Raised Panels  | 50    |
| Brick Mould    | 51    |
| Door Styles    | 53-54 |
|                |       |

Note: To view profile in full scale, click the item code to view

## www.hsww.ca

Homestead Woodworks 3575 Broadway ST. Hawkesville Ont. 519-699-4529





































































































## **Door Profile**



**FR-01** 



FR-02







**SR-02** 



SR-03

Press code to view full Scale







Press code to view full Scale

3575 Broadway St. Hawkesville ON N0B 2M0 T519.699.5390 F 519.699.5390 www.homesteadwoodworks.ca

## Door Sample

































































































































































































































































































































































































































3575 Broadway Street Hawkesville, Ontario N0B 1X0 519-699-4529