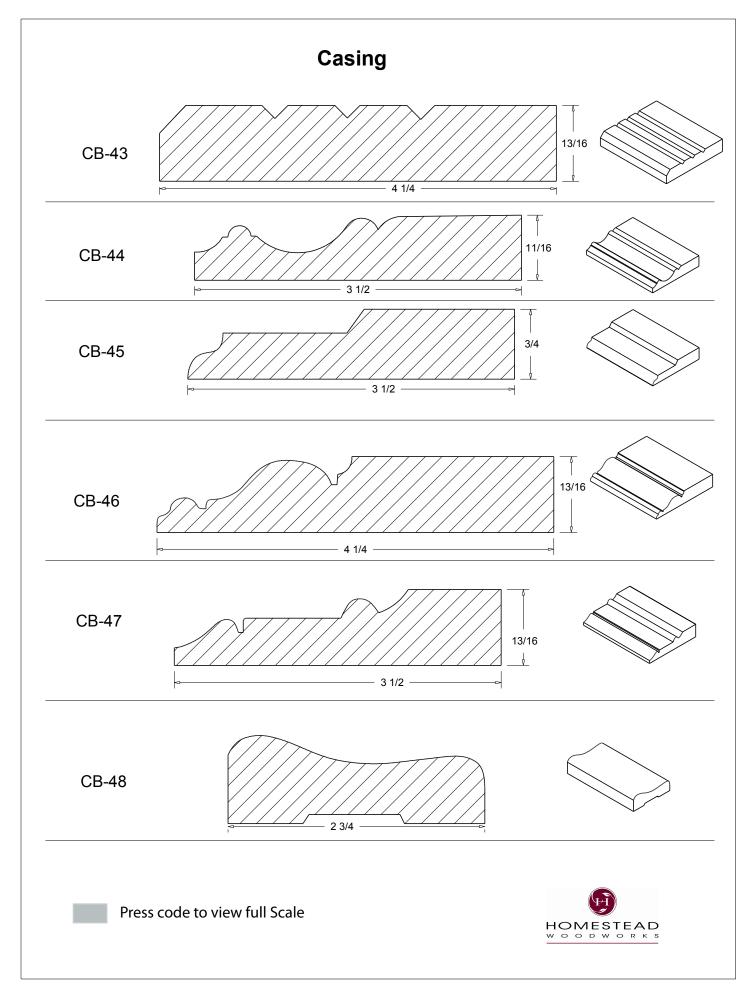

## *Custom* TRIM PACKAGES

Enhance The Look Of Your Home







www.hsww.ca

## **Table of Contents**

| Casing         | 1-13  |
|----------------|-------|
| Back Band      | 14-15 |
| Crown Mould    | 16-26 |
| Chair Rail     | 27-28 |
| Panel Mould    | 29-34 |
| Window Sill    | 35    |
| T & G Paneling | 36-37 |
| Hand Rail      | 38-42 |
| Base Board     | 43-44 |
| Door Stop      | 46    |
| Kitchen Door   | 47    |
| Plinth Blocks  | 48    |
| Shiplap        | 49    |
| Raised Panels  | 50    |
| Brick Mould    | 51    |
| Door Styles    | 53-54 |
|                |       |

Note: To view profile in full scale, click the item code to view

## www.hsww.ca

Homestead Woodworks 3575 Broadway ST. Hawkesville Ont. 519-699-4529





































































































## **Door Profile**



**FR-01** 



FR-02







**SR-02** 



SR-03

Press code to view full Scale







Press code to view full Scale

3575 Broadway St. Hawkesville ON N0B 2M0 T519.699.5390 F 519.699.5390 www.homesteadwoodworks.ca

## Door Sample

































































































































































































































































































































































































































3575 Broadway Street Hawkesville, Ontario N0B