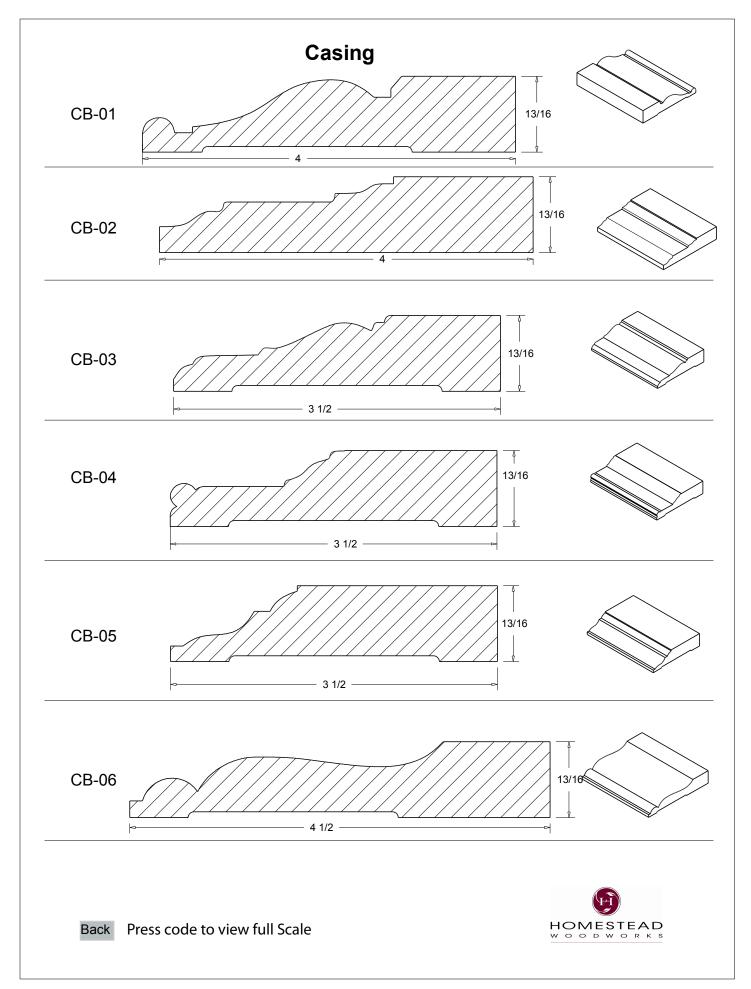

## **Table of Contents**

| Casing         | 1-13  |
|----------------|-------|
| Back Band      | 14-15 |
| Crown Mould    | 16-26 |
| Chair Rail     | 27-28 |
| Panel Mould    | 29-34 |
| Window Sill    | 35    |
| T & G Paneling | 36-37 |
| Hand Rail      | 38-42 |
| Base Board     | 43-44 |
| Door Stop      | 46    |
| Kitchen Door   | 47    |
| Plinth Blocks  | 48    |
| Shiplap        | 49    |
| Raised Panels  | 50    |
| Brick Mould    | 51    |
| Door Styles    | 53-54 |
|                |       |

Note: To view profile in full scale, click the item code to view