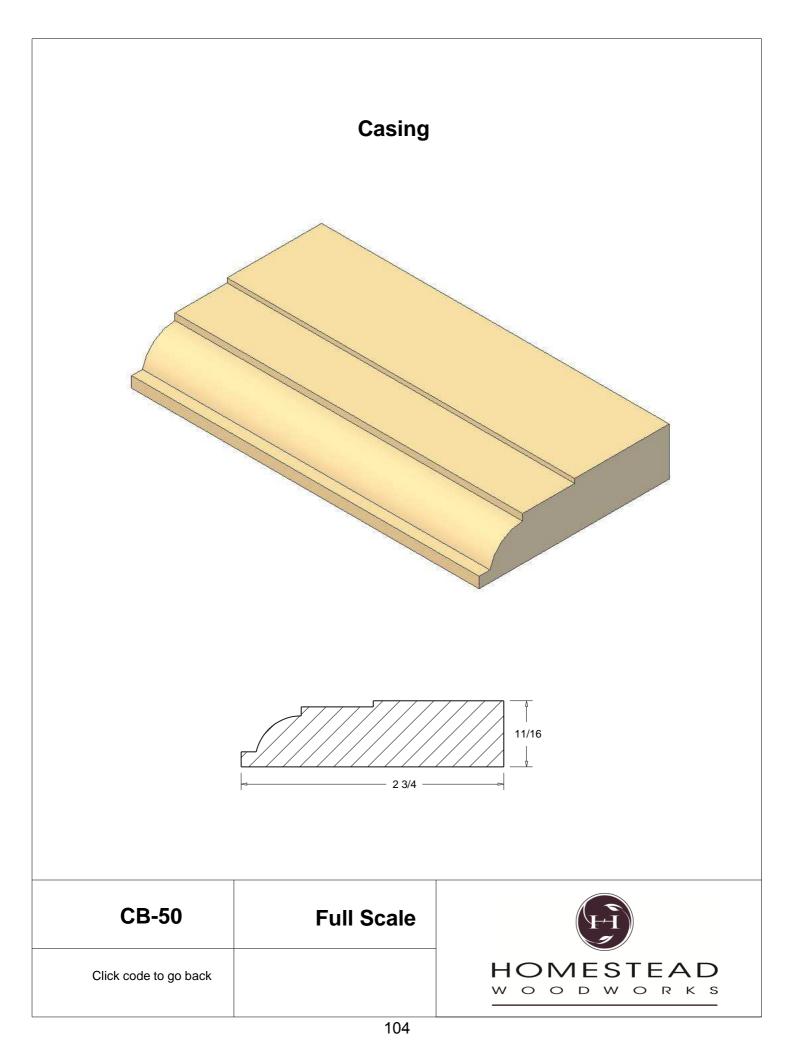

6    |
| Kitchen Door   | 47    |
| Plinth Blocks  | 48    |
| Shiplap        | 49    |
| Raised Panels  | 50    |
| Brick Mould    | 51    |
| Door Styles    | 53-54 |
|                |       |

Note: To view profile in full scale, click the item code to view

## www.hsww.ca

Homestead Woodworks 3575 Broadway ST. Hawkesville Ont. 519-699-4529





































































































## **Door Profile**



**FR-01** 



FR-02







**SR-02** 



SR-03

Press code to view full Scale







Press code to view full Scale

3575 Broadway St. Hawkesville ON N0B 2M0 T519.699.5390 F 519.699.5390 www.homesteadwoodworks.ca

## Door Sample

































































































































































































































































































































































































































3575 Broadway Street Hawkesville, Ontario N0B 1X0 519-699-4529