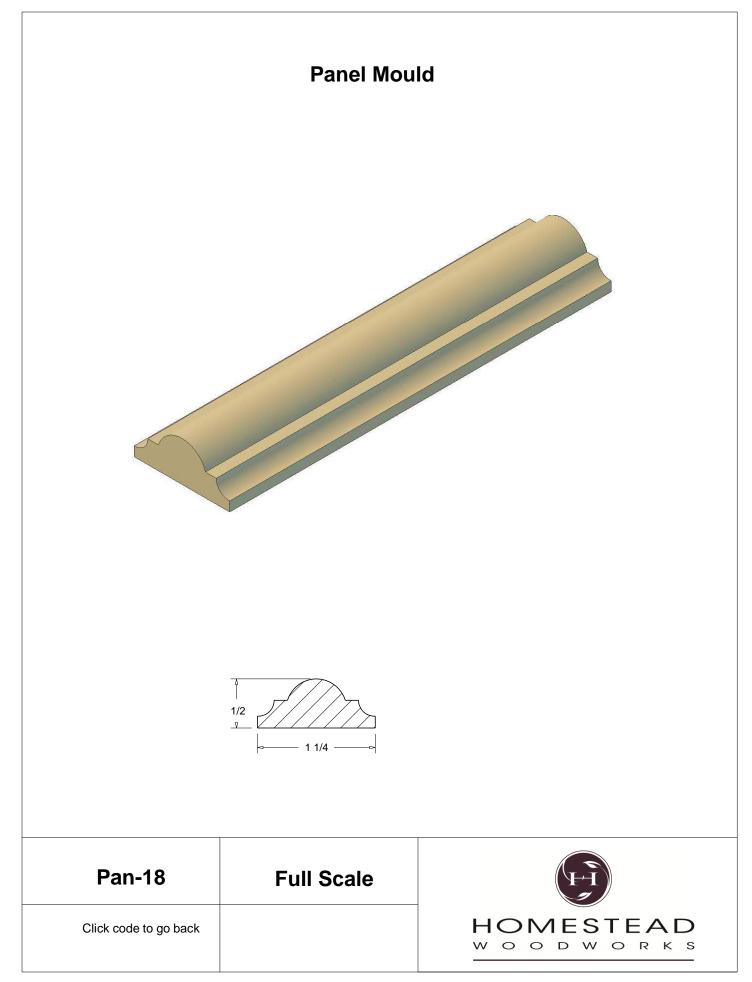

|       |

Note: To view profile in full scale, click the item code to view

## www.hsww.ca

Homestead Woodworks 3575 Broadway ST. Hawkesville Ont. 519-699-4529





































































































## **Door Profile**



**FR-01** 



FR-02







**SR-02** 



SR-03

Press code to view full Scale







Press code to view full Scale

3575 Broadway St. Hawkesville ON N0B 2M0 T519.699.5390 F 519.699.5390 www.homesteadwoodworks.ca

## Door Sample

































































































































































































































































































































































































































3575 Broadway Street Hawkesville, Ontario N0B 1X0 519-699-4529