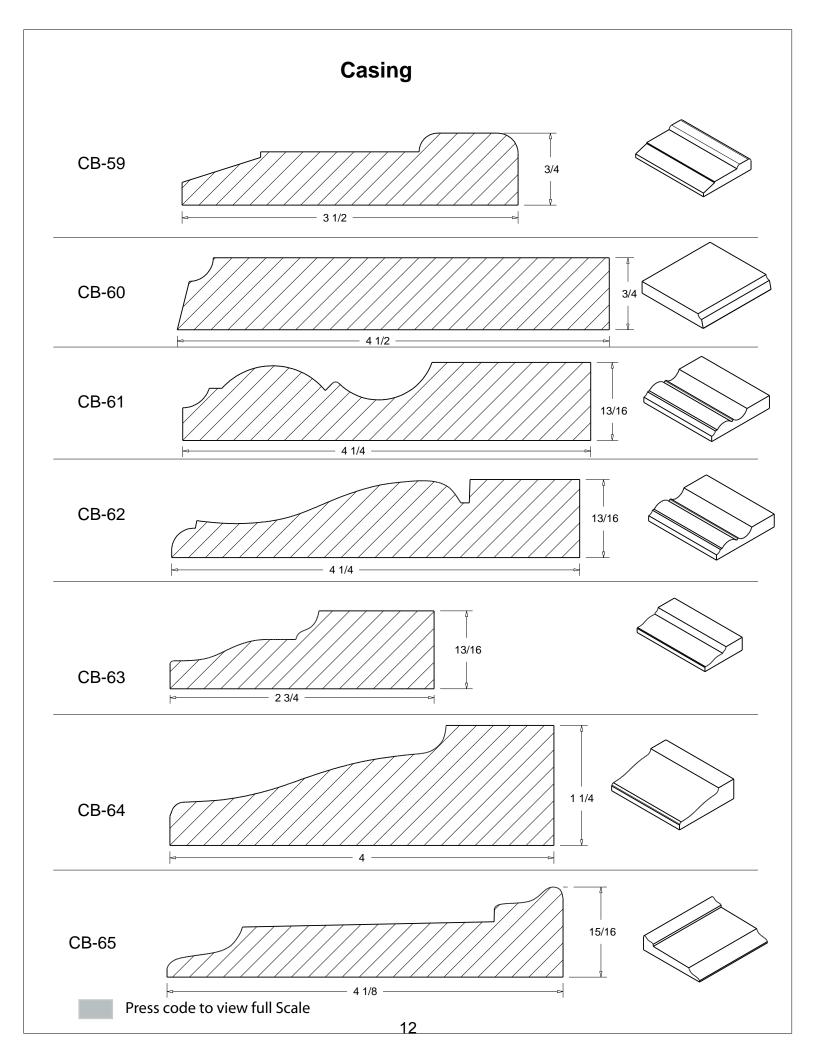

## *Custom* TRIM PACKAGES

Enhance The Look Of Your Home







www.hsww.ca

## **Table of Contents**

| Casing         | 1-13  |
|----------------|-------|
| Back Band      | 14-15 |
| Crown Mould    | 16-26 |
| Chair Rail     | 27-28 |
| Panel Mould    | 29-34 |
| Window Sill    | 35    |
| T & G Paneling | 36-37 |
| Hand Rail      | 38-42 |
| Base Board     | 43-44 |
| Door Stop      | 46    |
| Kitchen Door   | 47    |
| Plinth Blocks  | 48    |
| Shiplap        | 49    |
| Raised Panels  | 50    |
| Brick Mould    | 51    |
| Door Styles    | 53-54 |
|                |       |

Note: To view profile in full scale, click the item code to view

## www.hsww.ca

Homestead Woodworks 3575 Broadway ST. Hawkesville Ont. 519-699-4529





































































































## **Door Profile**



**FR-01** 



FR-02







**SR-02** 



SR-03

Press code to view full Scale







Press code to view full Scale

3575 Broadway St. Hawkesville ON N0B 2M0 T519.699.5390 F 519.699.5390 www.homesteadwoodworks.ca

## Door Sample

































































































































































































































































































































































































































3575 Broadway Street Hawkesville, Ontario N0B 1X0 51