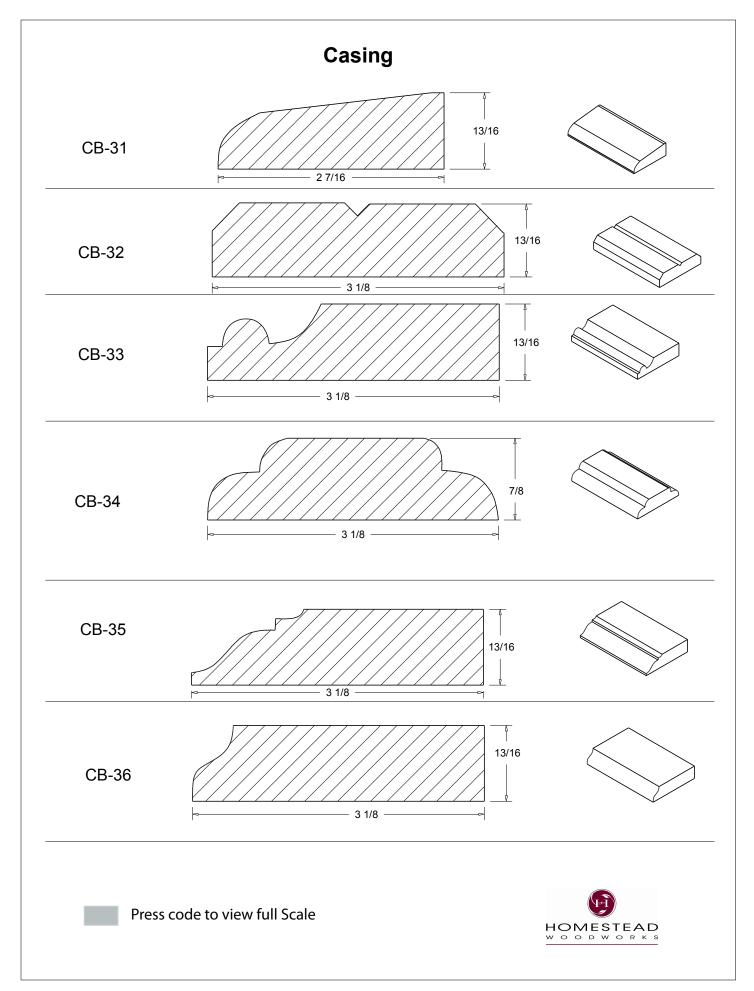

## *Custom* TRIM PACKAGES

Enhance The Look Of Your Home







www.hsww.ca

## **Table of Contents**

| Casing         | 1-13  |
|----------------|-------|
| Back Band      | 14-15 |
| Crown Mould    | 16-26 |
| Chair Rail     | 27-28 |
| Panel Mould    | 29-34 |
| Window Sill    | 35    |
| T & G Paneling | 36-37 |
| Hand Rail      | 38-42 |
| Base Board     | 43-44 |
| Door Stop      | 46    |
| Kitchen Door   | 47    |
| Plinth Blocks  | 48    |
| Shiplap        | 49    |
| Raised Panels  | 50    |
| Brick Mould    | 51    |
| Door Styles    | 53-54 |
|                |       |

Note: To view profile in full scale, click the item code to view

## www.hsww.ca

Homestead Woodworks 3575 Broadway ST. Hawkesville Ont. 519-699-4529





































































































## **Door Profile**



**FR-01** 



FR-02







**SR-02** 



SR-03

Press code to view full Scale







Press code to view full Scale

3575 Broadway St. Hawkesville ON N0B 2M0 T519.699.5390 F 519.699.5390 www.homesteadwoodworks.ca

## Door Sample

































































































































































































































































































































































































































3575 Broadway Street Hawkesville, Ontario