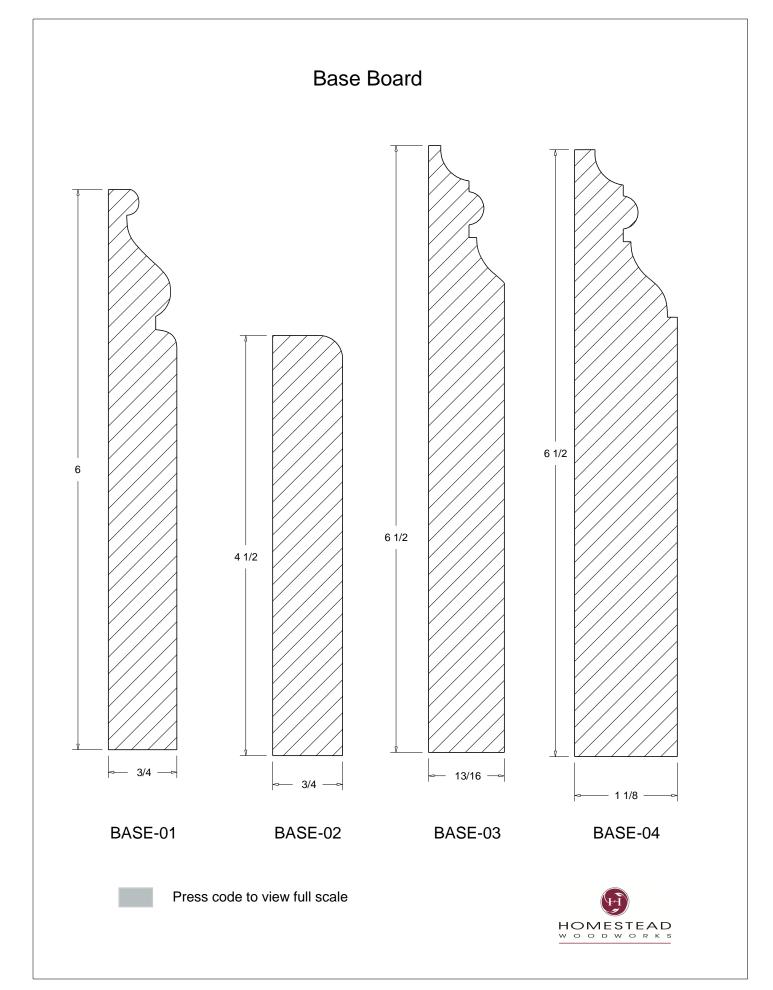

## **Table of Contents**

| Casing         | 1-13  |
|----------------|-------|
| Back Band      | 14-15 |
| Crown Mould    | 16-26 |
| Chair Rail     | 27-28 |
| Panel Mould    | 29-34 |
| Window Sill    | 35    |
| T & G Paneling | 36-37 |
| Hand Rail      | 38-42 |
| Base Board     | 43-44 |
| Door Stop      | 46    |
| Kitchen Door   | 47    |
| Plinth Blocks  | 48    |
| Shiplap        | 49    |
| Raised Panels  | 50    |
| Brick Mould    | 51    |
| Door Styles    | 53-54 |
|                |       |

Note: To view profile in full scale, click the item code to view