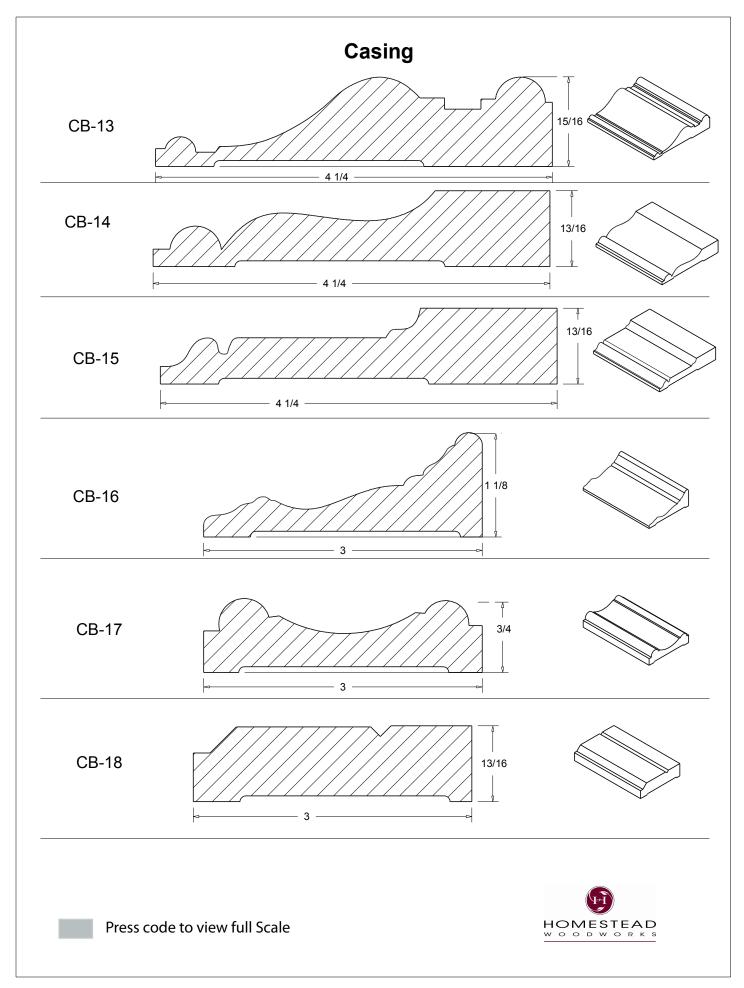

## **Table of Contents**

| Casing         | 1-13  |
|----------------|-------|
| Back Band      | 14-15 |
| Crown Mould    | 16-26 |
| Chair Rail     | 27-28 |
| Panel Mould    | 29-34 |
| Window Sill    | 35    |
| T & G Paneling | 36-37 |
| Hand Rail      | 38-42 |
| Base Board     | 43-44 |
| Door Stop      | 46    |
| Kitchen Door   | 47    |
| Plinth Blocks  | 48    |
| Shiplap        | 49    |
| Raised Panels  | 50    |
| Brick Mould    | 51    |
| Door Styles    | 53-54 |
|                |       |

Note: To view profile in full scale, click the item code to view