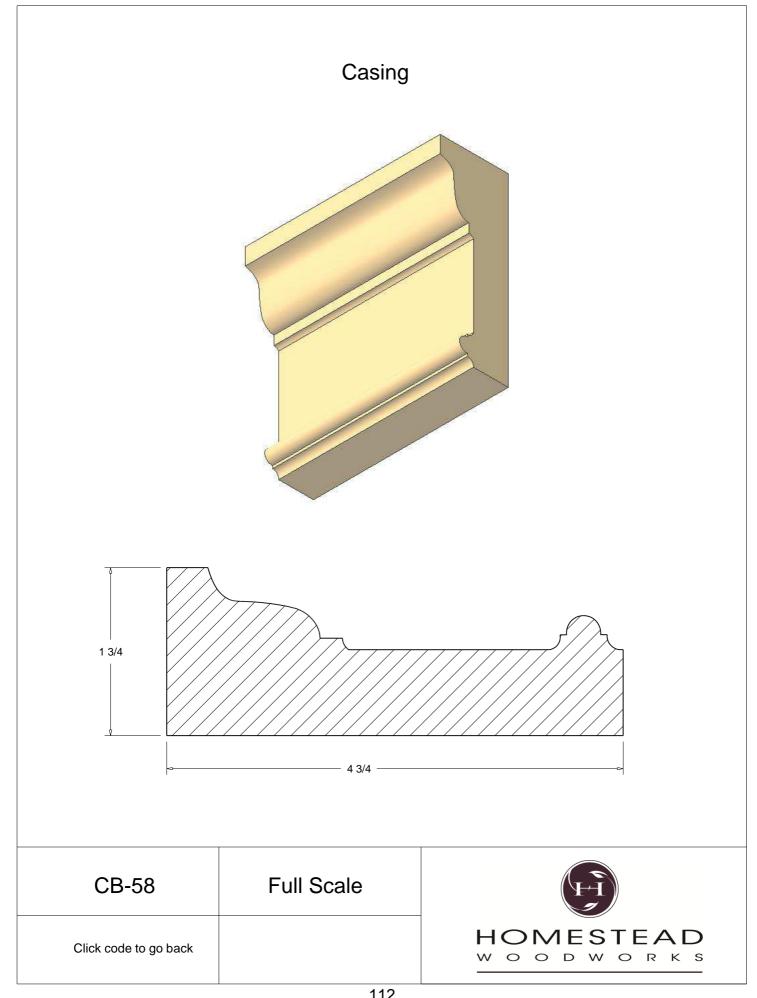

Door   | 47    |
| Plinth Blocks  | 48    |
| Shiplap        | 49    |
| Raised Panels  | 50    |
| Brick Mould    | 51    |
| Door Styles    | 53-54 |
|                |       |

Note: To view profile in full scale, click the item code to view

## www.hsww.ca

Homestead Woodworks 3575 Broadway ST. Hawkesville Ont. 519-699-4529





































































































## **Door Profile**



**FR-01** 



FR-02







**SR-02** 



SR-03

Press code to view full Scale







Press code to view full Scale

3575 Broadway St. Hawkesville ON N0B 2M0 T519.699.5390 F 519.699.5390 www.homesteadwoodworks.ca

## Door Sample

































































































































































































































































































































































































































3575 Broadway Street Hawkesville, Ontario N0B 1X0 519-699-4529