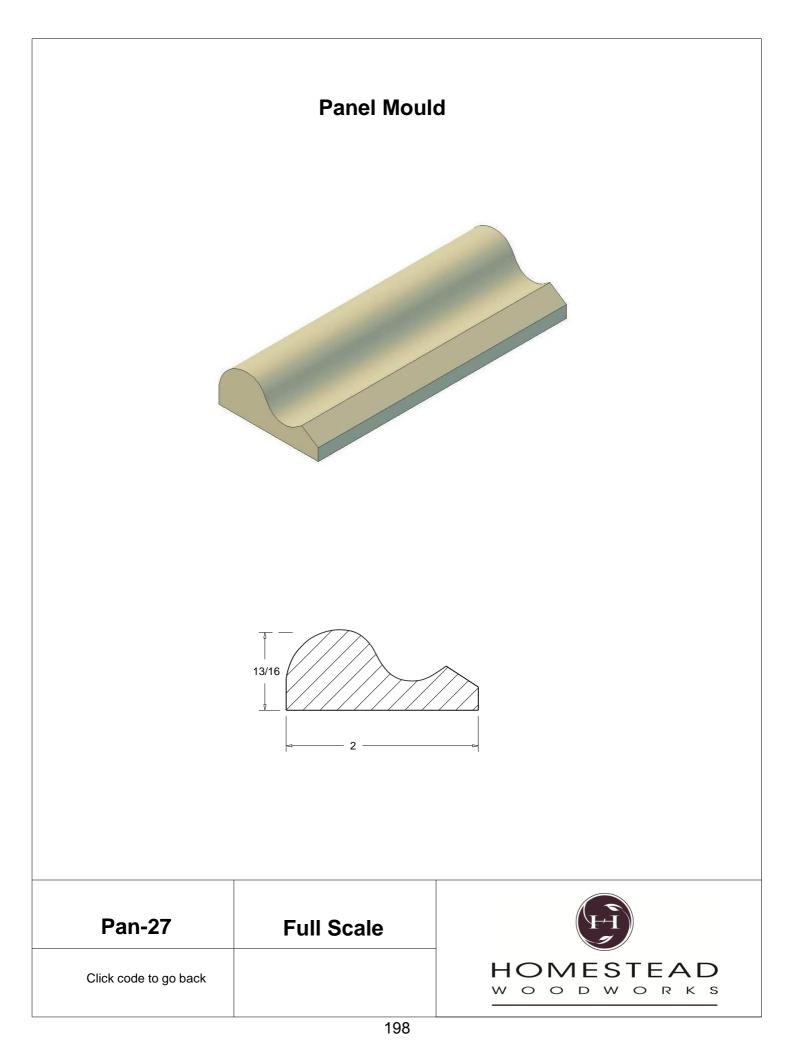

|

Note: To view profile in full scale, click the item code to view

## www.hsww.ca

Homestead Woodworks 3575 Broadway ST. Hawkesville Ont. 519-699-4529





































































































## **Door Profile**



**FR-01** 



FR-02







**SR-02** 



SR-03

Press code to view full Scale







Press code to view full Scale

3575 Broadway St. Hawkesville ON N0B 2M0 T519.699.5390 F 519.699.5390 www.homesteadwoodworks.ca

## Door Sample

































































































































































































































































































































































































































3575 Broadway Street Hawkesville, Ontario N0B 1X0 519-699-4529