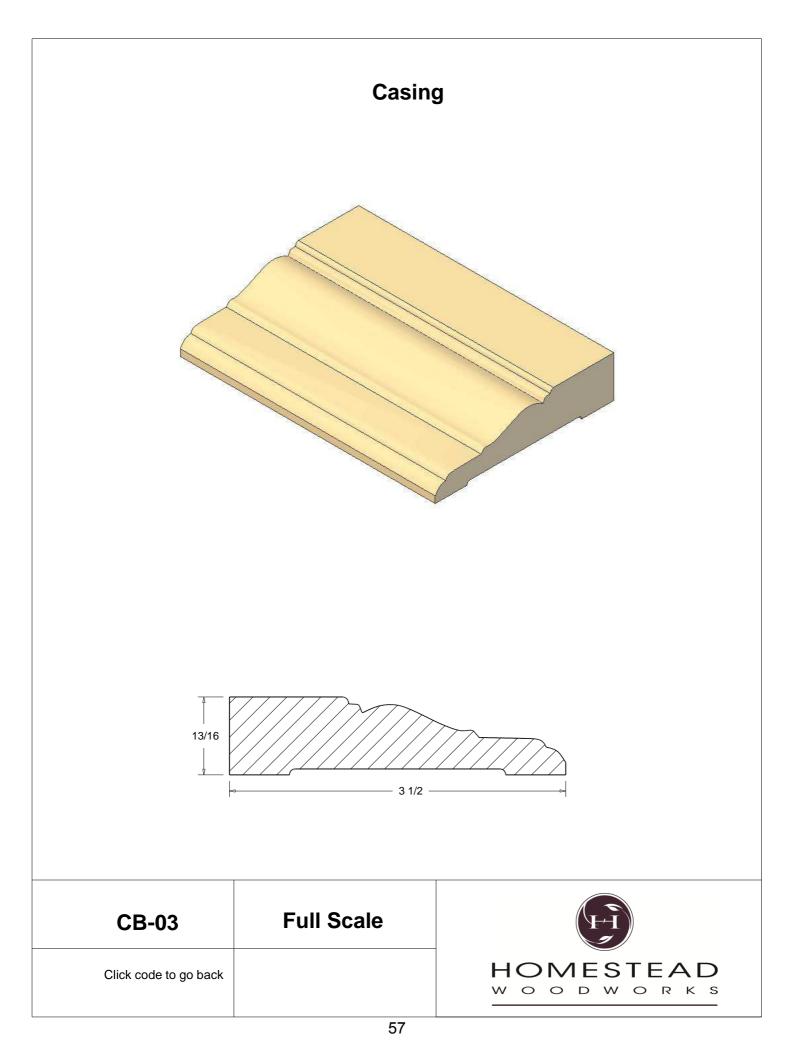

Paneling | 36-37 |
| Hand Rail      | 38-42 |
| Base Board     | 43-44 |
| Door Stop      | 46    |
| Kitchen Door   | 47    |
| Plinth Blocks  | 48    |
| Shiplap        | 49    |
| Raised Panels  | 50    |
| Brick Mould    | 51    |
| Door Styles    | 53-54 |
|                |       |

Note: To view profile in full scale, click the item code to view

## www.hsww.ca

Homestead Woodworks 3575 Broadway ST. Hawkesville Ont. 519-699-4529





































































































## **Door Profile**



**FR-01** 



FR-02







**SR-02** 



SR-03

Press code to view full Scale







Press code to view full Scale

3575 Broadway St. Hawkesville ON N0B 2M0 T519.699.5390 F 519.699.5390 www.homesteadwoodworks.ca

## Door Sample

































































































































































































































































































































































































































3575 Broadway Street Hawkesville, Ontario N0B 1X0 519-699-4529