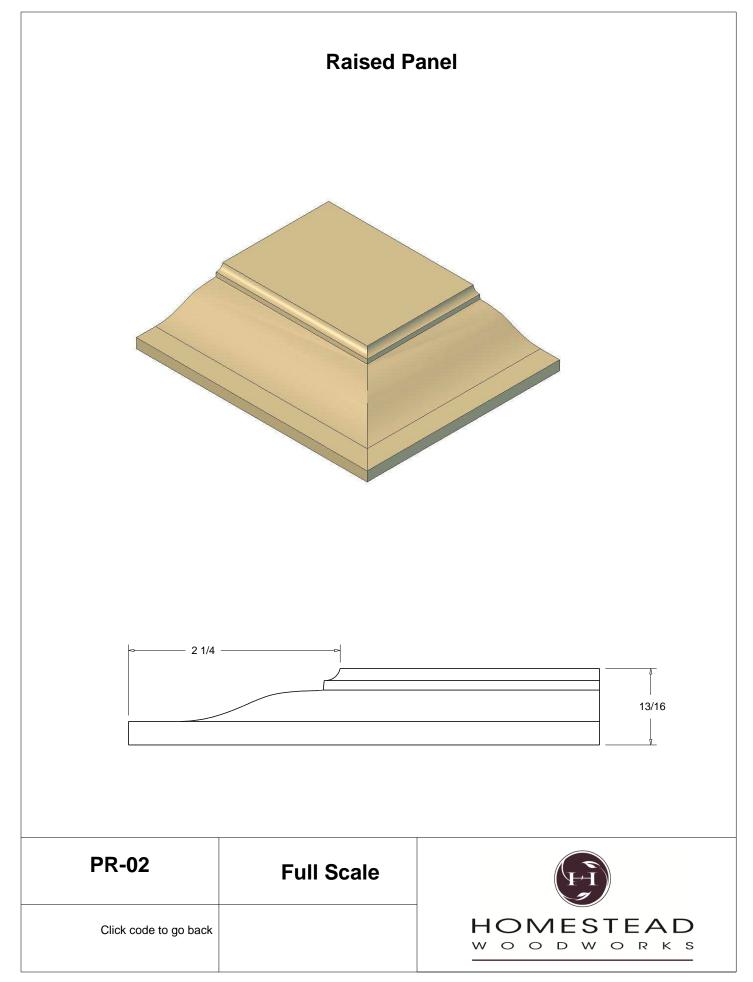

Broadway ST. Hawkesville Ont. 519-699-4529





































































































## **Door Profile**



**FR-01** 



FR-02







**SR-02** 



SR-03

Press code to view full Scale







Press code to view full Scale

3575 Broadway St. Hawkesville ON N0B 2M0 T519.699.5390 F 519.699.5390 www.homesteadwoodworks.ca

## Door Sample

































































































































































































































































































































































































































3575 Broadway Street Hawkesville, Ontario N0B 1X0 519-699-4529