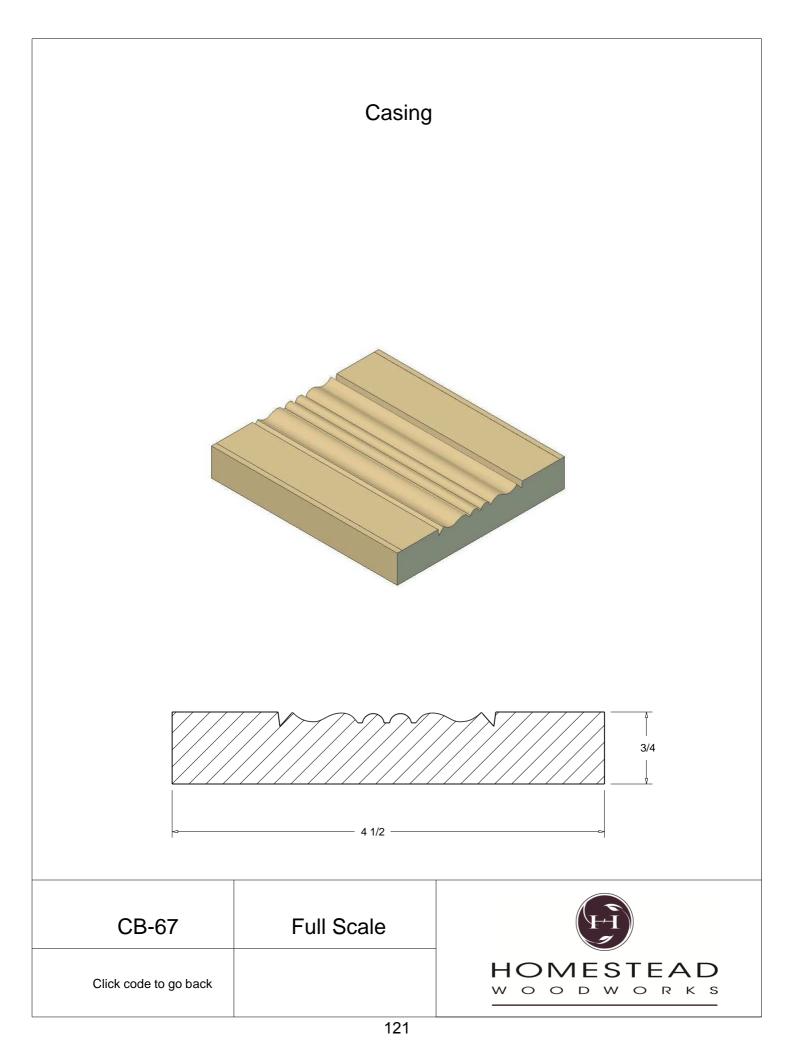

| Plinth Blocks  | 48    |
| Shiplap        | 49    |
| Raised Panels  | 50    |
| Brick Mould    | 51    |
| Door Styles    | 53-54 |
|                |       |

Note: To view profile in full scale, click the item code to view

## www.hsww.ca

Homestead Woodworks 3575 Broadway ST. Hawkesville Ont. 519-699-4529





































































































## **Door Profile**



**FR-01** 



FR-02







**SR-02** 



SR-03

Press code to view full Scale







Press code to view full Scale

3575 Broadway St. Hawkesville ON N0B 2M0 T519.699.5390 F 519.699.5390 www.homesteadwoodworks.ca

## Door Sample

































































































































































































































































































































































































































3575 Broadway Street Hawkesville, Ontario N0B 1X0 519-699-4529