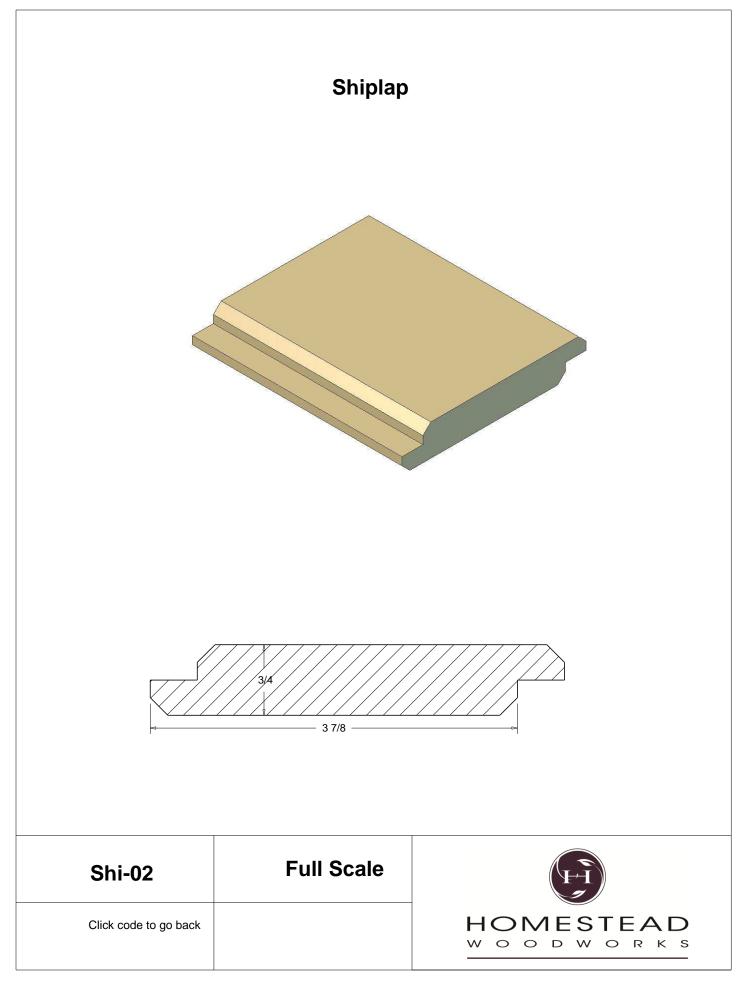

## **Table of Contents**

| Casing         | 1-13  |
|----------------|-------|
| Back Band      | 14-15 |
| Crown Mould    | 16-26 |
| Chair Rail     | 27-28 |
| Panel Mould    | 29-34 |
| Window Sill    | 35    |
| T & G Paneling | 36-37 |
| Hand Rail      | 38-42 |
| Base Board     | 43-44 |
| Door Stop      | 46    |
| Kitchen Door   | 47    |
| Plinth Blocks  | 48    |
| Shiplap        | 49    |
| Raised Panels  | 50    |
| Brick Mould    | 51    |
| Door Styles    | 53-54 |
|                |       |

Note: To view profile in full scale, click the item code to view