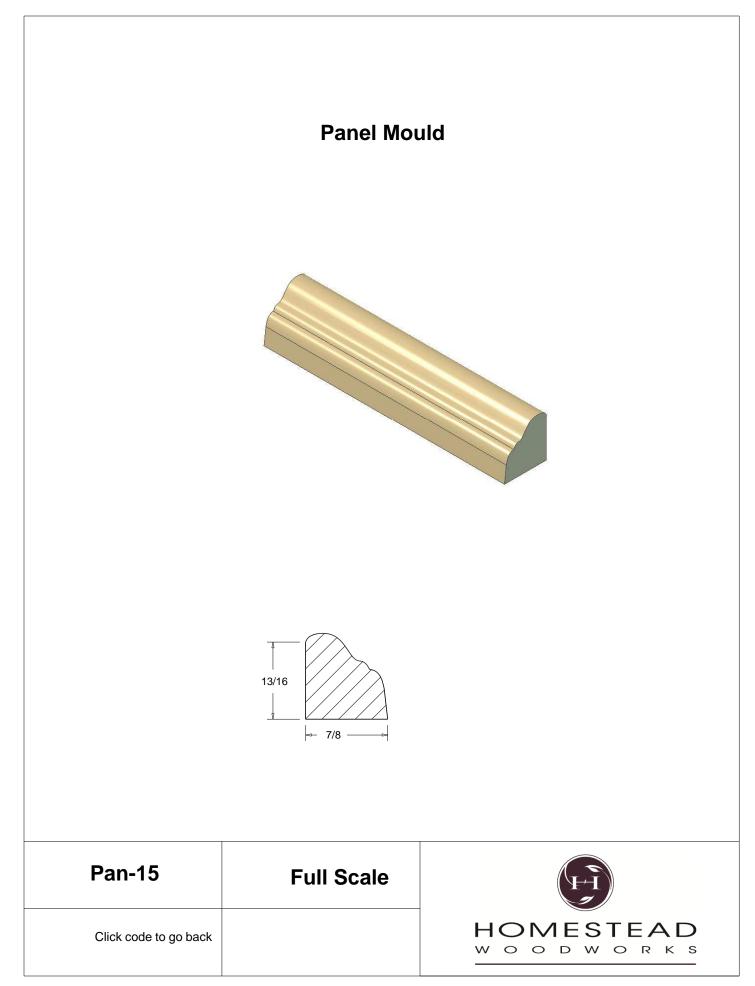

54 |
|                |       |

Note: To view profile in full scale, click the item code to view

## www.hsww.ca

Homestead Woodworks 3575 Broadway ST. Hawkesville Ont. 519-699-4529





































































































## **Door Profile**



**FR-01** 



FR-02







**SR-02** 



SR-03

Press code to view full Scale







Press code to view full Scale

3575 Broadway St. Hawkesville ON N0B 2M0 T519.699.5390 F 519.699.5390 www.homesteadwoodworks.ca

## Door Sample

































































































































































































































































































































































































































3575 Broadway Street Hawkesville, Ontario N0B 1X0 519-699-4529