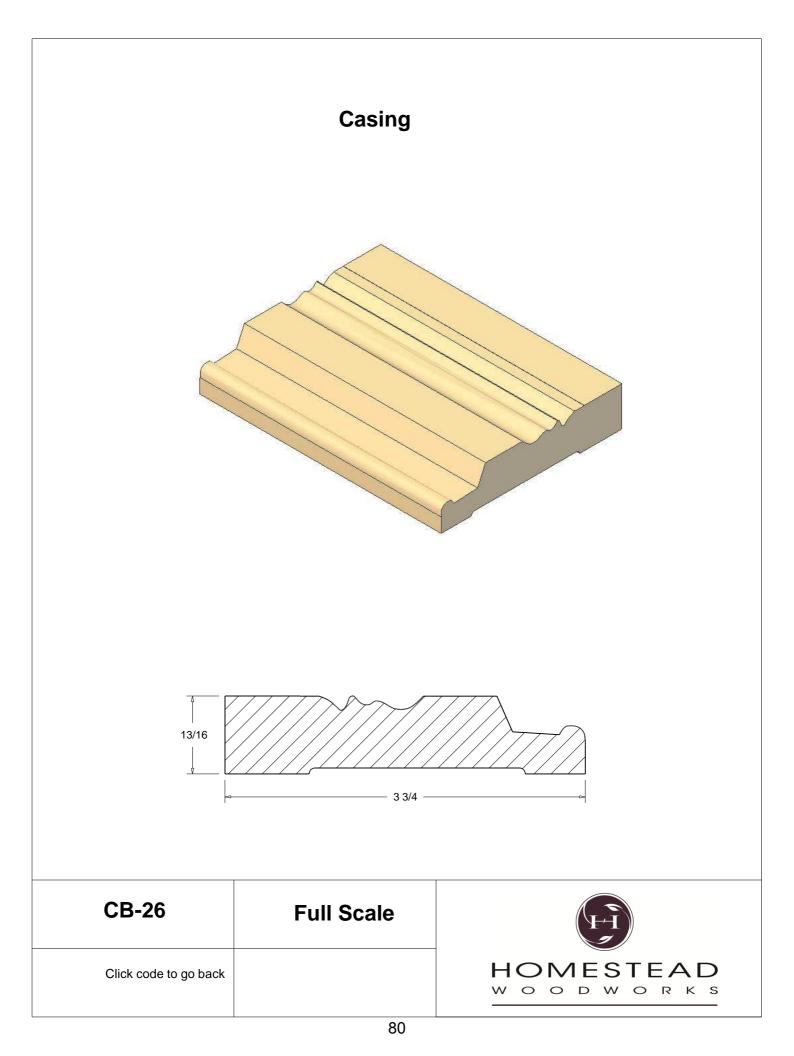

| Base Board     | 43-44 |
| Door Stop      | 46    |
| Kitchen Door   | 47    |
| Plinth Blocks  | 48    |
| Shiplap        | 49    |
| Raised Panels  | 50    |
| Brick Mould    | 51    |
| Door Styles    | 53-54 |
|                |       |

Note: To view profile in full scale, click the item code to view

## www.hsww.ca

Homestead Woodworks 3575 Broadway ST. Hawkesville Ont. 519-699-4529





































































































## **Door Profile**



**FR-01** 



FR-02







**SR-02** 



SR-03

Press code to view full Scale







Press code to view full Scale

3575 Broadway St. Hawkesville ON N0B 2M0 T519.699.5390 F 519.699.5390 www.homesteadwoodworks.ca

## Door Sample

































































































































































































































































































































































































































3575 Broadway Street Hawkesville, Ontario N0B 1X0 519-699-4529