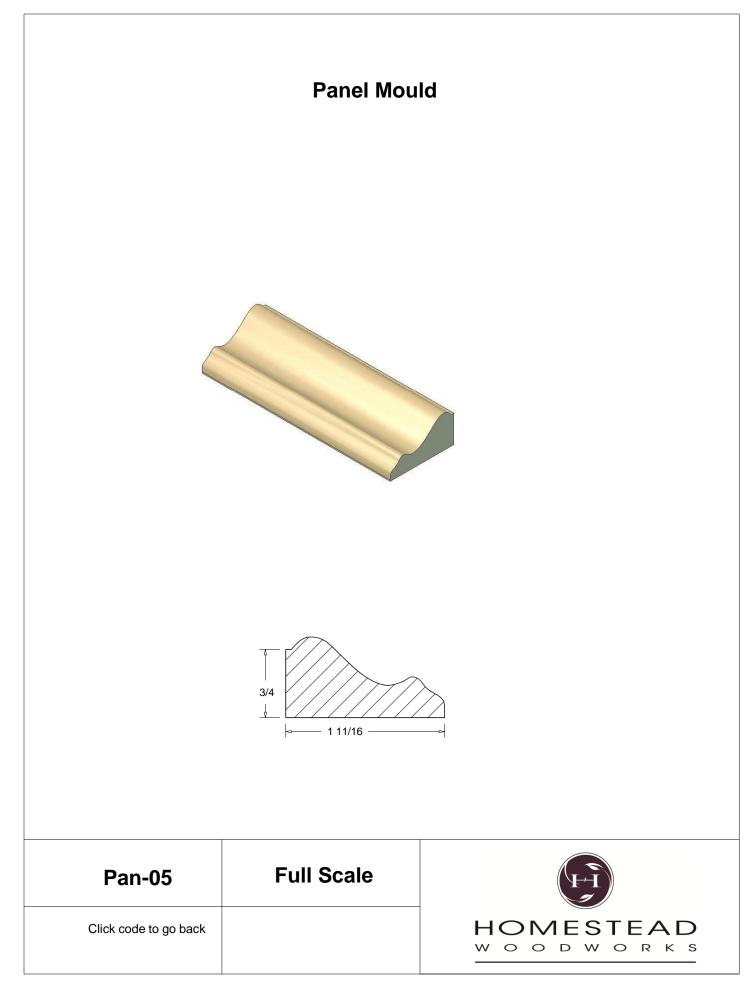

Door Styles    | 53-54 |
|                |       |

Note: To view profile in full scale, click the item code to view

## www.hsww.ca

Homestead Woodworks 3575 Broadway ST. Hawkesville Ont. 519-699-4529





































































































## **Door Profile**



**FR-01** 



FR-02







**SR-02** 



SR-03

Press code to view full Scale







Press code to view full Scale

3575 Broadway St. Hawkesville ON N0B 2M0 T519.699.5390 F 519.699.5390 www.homesteadwoodworks.ca

## Door Sample

































































































































































































































































































































































































































3575 Broadway Street Hawkesville, Ontario N0B 1X0 519-699-4529