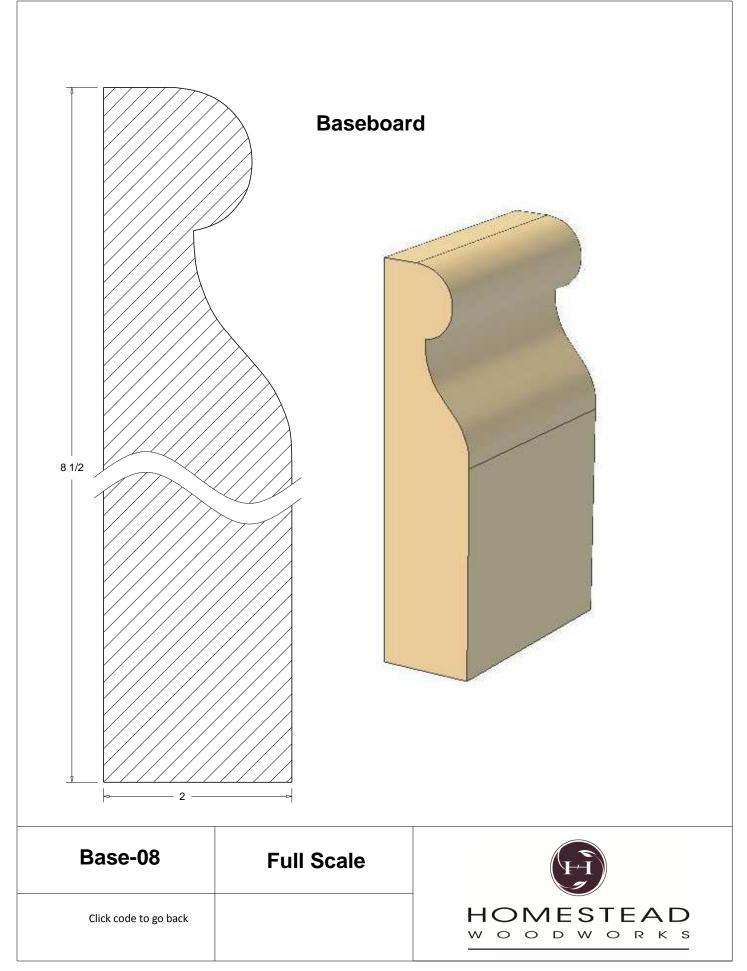

w.hsww.ca

Homestead Woodworks 3575 Broadway ST. Hawkesville Ont. 519-699-4529





































































































## **Door Profile**



**FR-01** 



FR-02







**SR-02** 



SR-03

Press code to view full Scale







Press code to view full Scale

3575 Broadway St. Hawkesville ON N0B 2M0 T519.699.5390 F 519.699.5390 www.homesteadwoodworks.ca

## Door Sample

































































































































































































































































































































































































































3575 Broadway Street Hawkesville, Ontario N0B 1X0 519-699-4529