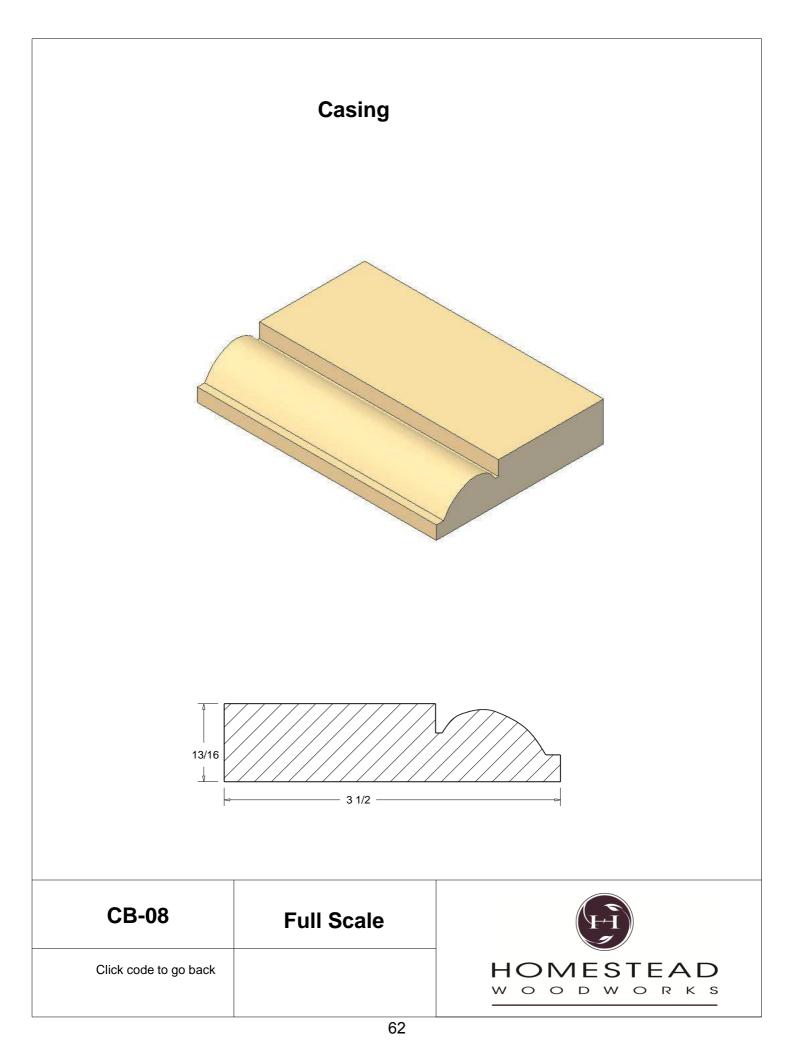

| 36-37 |
| Hand Rail      | 38-42 |
| Base Board     | 43-44 |
| Door Stop      | 46    |
| Kitchen Door   | 47    |
| Plinth Blocks  | 48    |
| Shiplap        | 49    |
| Raised Panels  | 50    |
| Brick Mould    | 51    |
| Door Styles    | 53-54 |
|                |       |

Note: To view profile in full scale, click the item code to view

## www.hsww.ca

Homestead Woodworks 3575 Broadway ST. Hawkesville Ont. 519-699-4529





































































































## **Door Profile**



**FR-01** 



FR-02







**SR-02** 



SR-03

Press code to view full Scale







Press code to view full Scale

3575 Broadway St. Hawkesville ON N0B 2M0 T519.699.5390 F 519.699.5390 www.homesteadwoodworks.ca

## Door Sample

































































































































































































































































































































































































































3575 Broadway Street Hawkesville, Ontario N0B 1X0 519-699-4529