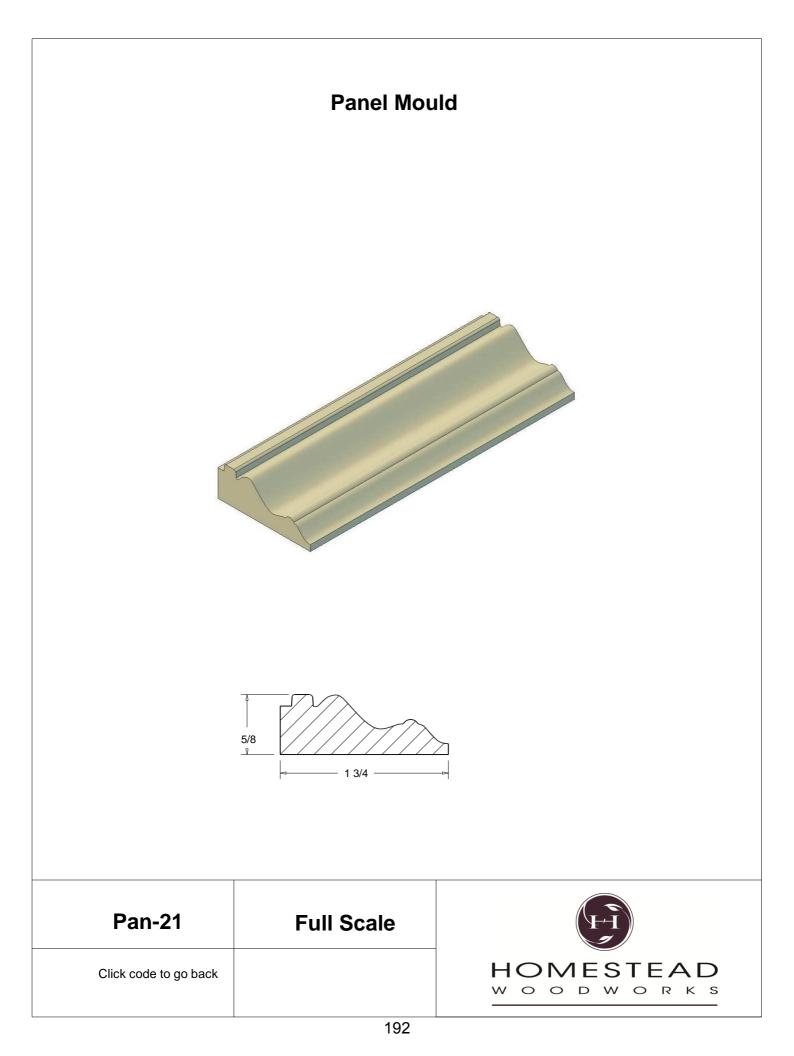

|       |

Note: To view profile in full scale, click the item code to view

## www.hsww.ca

Homestead Woodworks 3575 Broadway ST. Hawkesville Ont. 519-699-4529





































































































## **Door Profile**



**FR-01** 



FR-02







**SR-02** 



SR-03

Press code to view full Scale







Press code to view full Scale

3575 Broadway St. Hawkesville ON N0B 2M0 T519.699.5390 F 519.699.5390 www.homesteadwoodworks.ca

## Door Sample

































































































































































































































































































































































































































3575 Broadway Street Hawkesville, Ontario N0B 1X0 519-699-4529