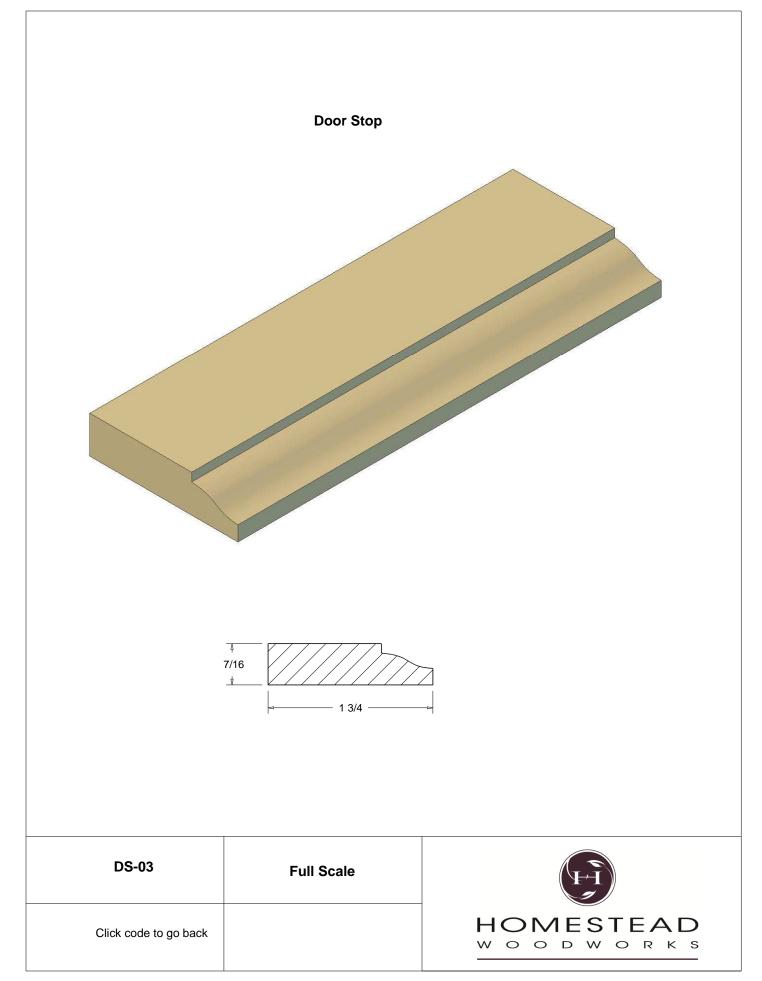

## **Table of Contents**

| Casing         | 1-13  |
|----------------|-------|
| Back Band      | 14-15 |
| Crown Mould    | 16-26 |
| Chair Rail     | 27-28 |
| Panel Mould    | 29-34 |
| Window Sill    | 35    |
| T & G Paneling | 36-37 |
| Hand Rail      | 38-42 |
| Base Board     | 43-44 |
| Door Stop      | 46    |
| Kitchen Door   | 47    |
| Plinth Blocks  | 48    |
| Shiplap        | 49    |
| Raised Panels  | 50    |
| Brick Mould    | 51    |
| Door Styles    | 53-54 |
|                |       |

Note: To view profile in full scale, click the item code to view