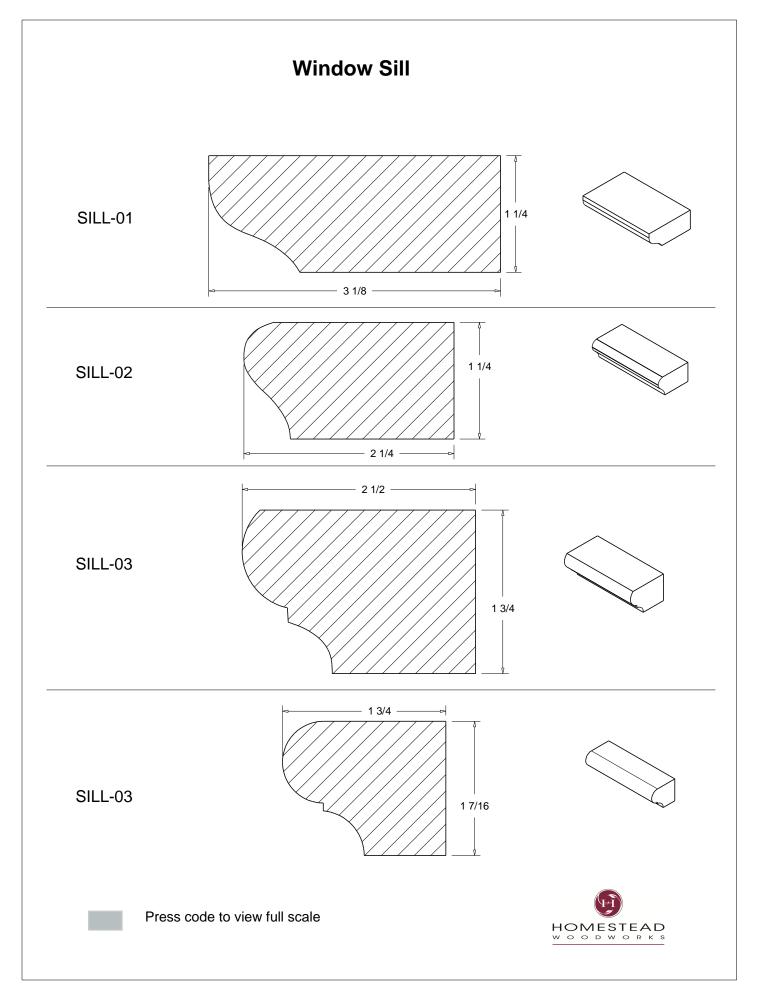

tom* TRIM PACKAGES

Enhance The Look Of Your Home







www.hsww.ca

## **Table of Contents**

| Casing         | 1-13  |
|----------------|-------|
| Back Band      | 14-15 |
| Crown Mould    | 16-26 |
| Chair Rail     | 27-28 |
| Panel Mould    | 29-34 |
| Window Sill    | 35    |
| T & G Paneling | 36-37 |
| Hand Rail      | 38-42 |
| Base Board     | 43-44 |
| Door Stop      | 46    |
| Kitchen Door   | 47    |
| Plinth Blocks  | 48    |
| Shiplap        | 49    |
| Raised Panels  | 50    |
| Brick Mould    | 51    |
| Door Styles    | 53-54 |
|                |       |

Note: To view profile in full scale, click the item code to view

## www.hsww.ca

Homestead Woodworks 3575 Broadway ST. Hawkesville Ont. 519-699-4529





































































































## **Door Profile**



**FR-01** 



FR-02







**SR-02** 



SR-03

Press code to view full Scale







Press code to view full Scale

3575 Broadway St. Hawkesville ON N0B 2M0 T519.699.5390 F 519.699.5390 www.homesteadwoodworks.ca

## Door Sample

































































































































































































































































































































































































































3575 Broadway Street Hawkesville, Ontario N0B 1X0 519-699-4529