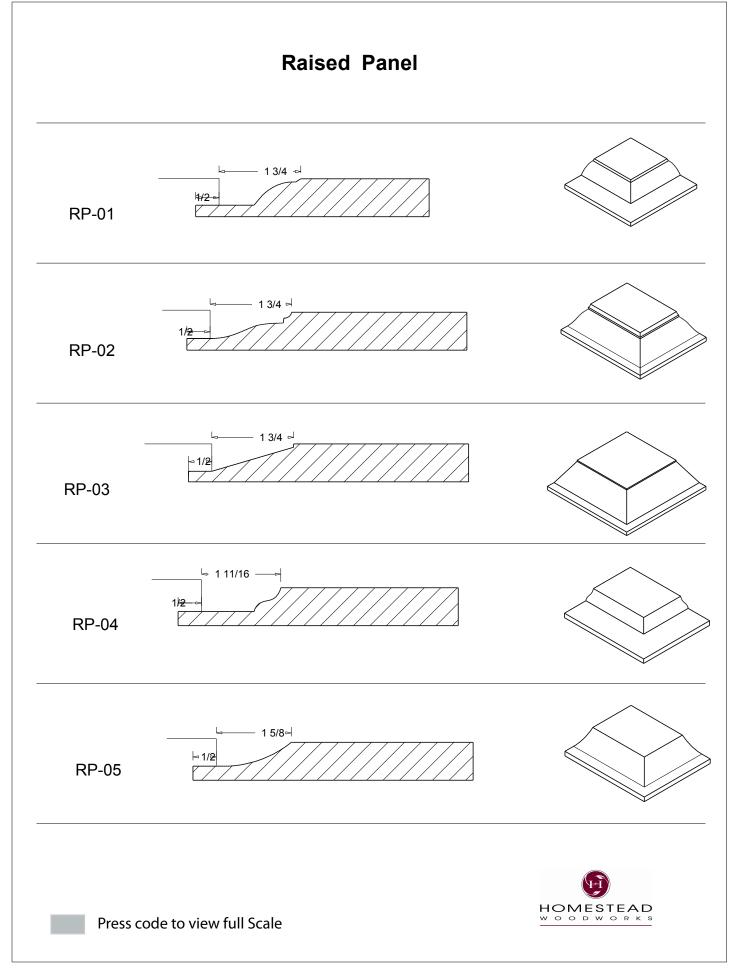

## **Table of Contents**

| Casing         | 1-13  |
|----------------|-------|
| Back Band      | 14-15 |
| Crown Mould    | 16-26 |
| Chair Rail     | 27-28 |
| Panel Mould    | 29-34 |
| Window Sill    | 35    |
| T & G Paneling | 36-37 |
| Hand Rail      | 38-42 |
| Base Board     | 43-44 |
| Door Stop      | 46    |
| Kitchen Door   | 47    |
| Plinth Blocks  | 48    |
| Shiplap        | 49    |
| Raised Panels  | 50    |
| Brick Mould    | 51    |
| Door Styles    | 53-54 |
|                |       |

Note: To view profile in full scale, click the item code to view