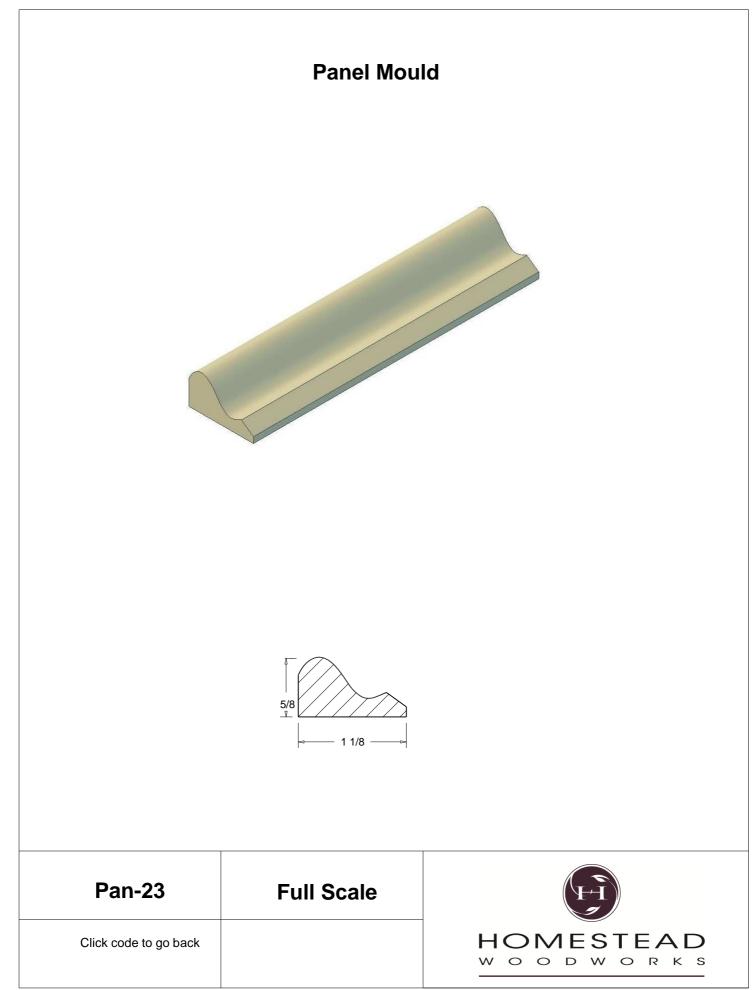

|       |

Note: To view profile in full scale, click the item code to view

## www.hsww.ca

Homestead Woodworks 3575 Broadway ST. Hawkesville Ont. 519-699-4529





































































































## **Door Profile**



**FR-01** 



FR-02







**SR-02** 



SR-03

Press code to view full Scale







Press code to view full Scale

3575 Broadway St. Hawkesville ON N0B 2M0 T519.699.5390 F 519.699.5390 www.homesteadwoodworks.ca

## Door Sample

































































































































































































































































































































































































































3575 Broadway Street Hawkesville, Ontario N0B 1X0 519-699-4529