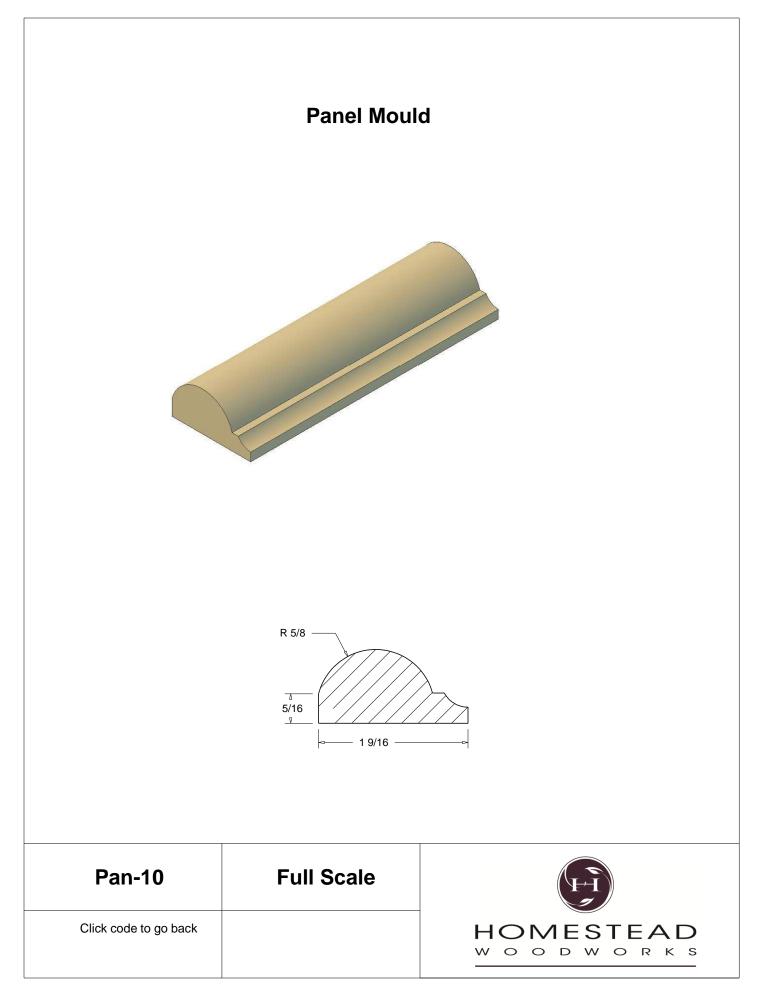

s    | 53-54 |
|                |       |

Note: To view profile in full scale, click the item code to view

## www.hsww.ca

Homestead Woodworks 3575 Broadway ST. Hawkesville Ont. 519-699-4529





































































































## **Door Profile**



**FR-01** 



FR-02







**SR-02** 



SR-03

Press code to view full Scale







Press code to view full Scale

3575 Broadway St. Hawkesville ON N0B 2M0 T519.699.5390 F 519.699.5390 www.homesteadwoodworks.ca

## Door Sample

































































































































































































































































































































































































































3575 Broadway Street Hawkesville, Ontario N0B 1X0 519-699-4529