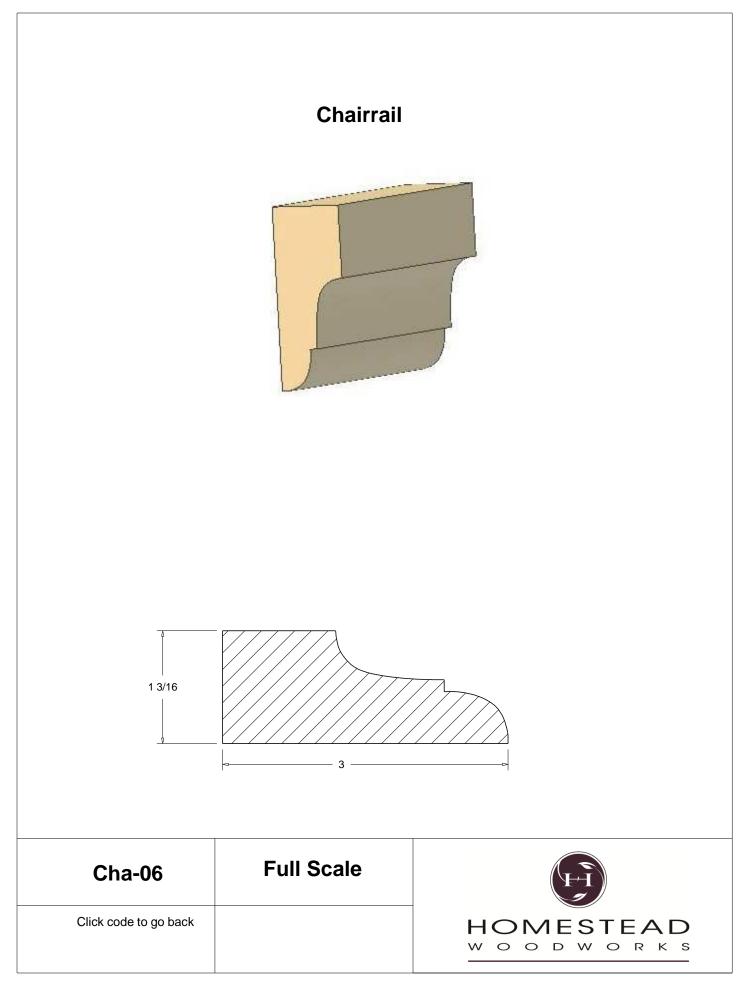

| 51    |
| Door Styles    | 53-54 |
|                |       |

Note: To view profile in full scale, click the item code to view

## www.hsww.ca

Homestead Woodworks 3575 Broadway ST. Hawkesville Ont. 519-699-4529





































































































## **Door Profile**



**FR-01** 



FR-02







**SR-02** 



SR-03

Press code to view full Scale







Press code to view full Scale

3575 Broadway St. Hawkesville ON N0B 2M0 T519.699.5390 F 519.699.5390 www.homesteadwoodworks.ca

## Door Sample

































































































































































































































































































































































































































3575 Broadway Street Hawkesville, Ontario N0B 1X0 519-699-4529