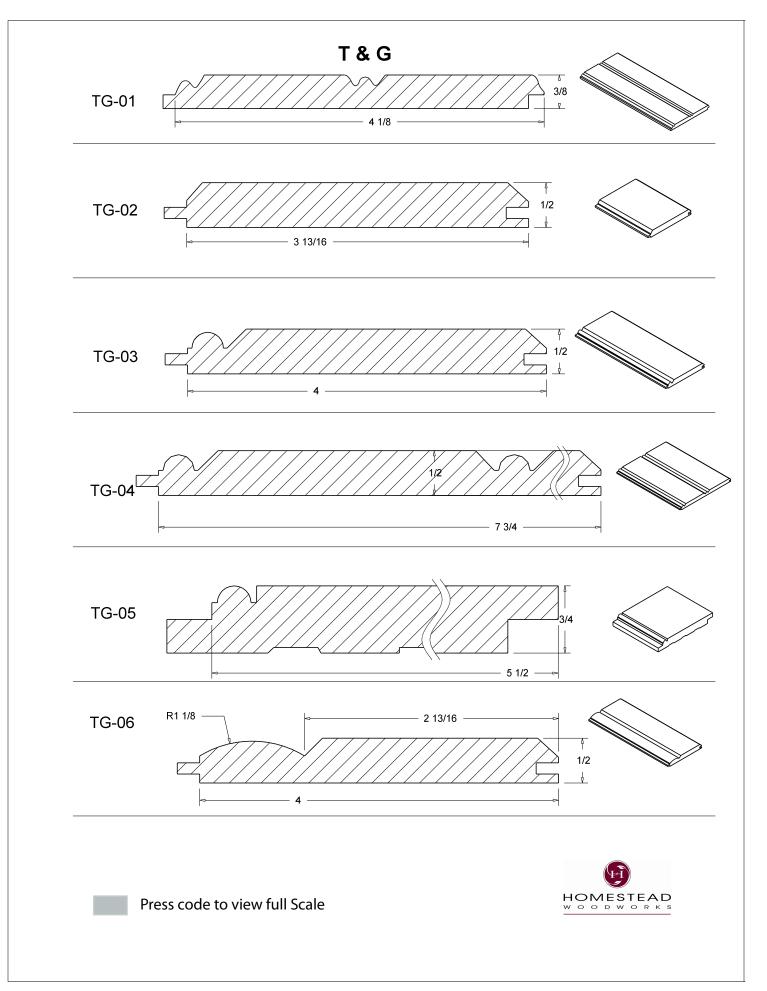

m* TRIM PACKAGES

Enhance The Look Of Your Home







www.hsww.ca

## **Table of Contents**

| Casing         | 1-13  |
|----------------|-------|
| Back Band      | 14-15 |
| Crown Mould    | 16-26 |
| Chair Rail     | 27-28 |
| Panel Mould    | 29-34 |
| Window Sill    | 35    |
| T & G Paneling | 36-37 |
| Hand Rail      | 38-42 |
| Base Board     | 43-44 |
| Door Stop      | 46    |
| Kitchen Door   | 47    |
| Plinth Blocks  | 48    |
| Shiplap        | 49    |
| Raised Panels  | 50    |
| Brick Mould    | 51    |
| Door Styles    | 53-54 |
|                |       |

Note: To view profile in full scale, click the item code to view

## www.hsww.ca

Homestead Woodworks 3575 Broadway ST. Hawkesville Ont. 519-699-4529





































































































## **Door Profile**



**FR-01** 



FR-02







**SR-02** 



SR-03

Press code to view full Scale







Press code to view full Scale

3575 Broadway St. Hawkesville ON N0B 2M0 T519.699.5390 F 519.699.5390 www.homesteadwoodworks.ca

## Door Sample

































































































































































































































































































































































































































3575 Broadway Street Hawkesville, Ontario N0B 1X0 519-699-4529