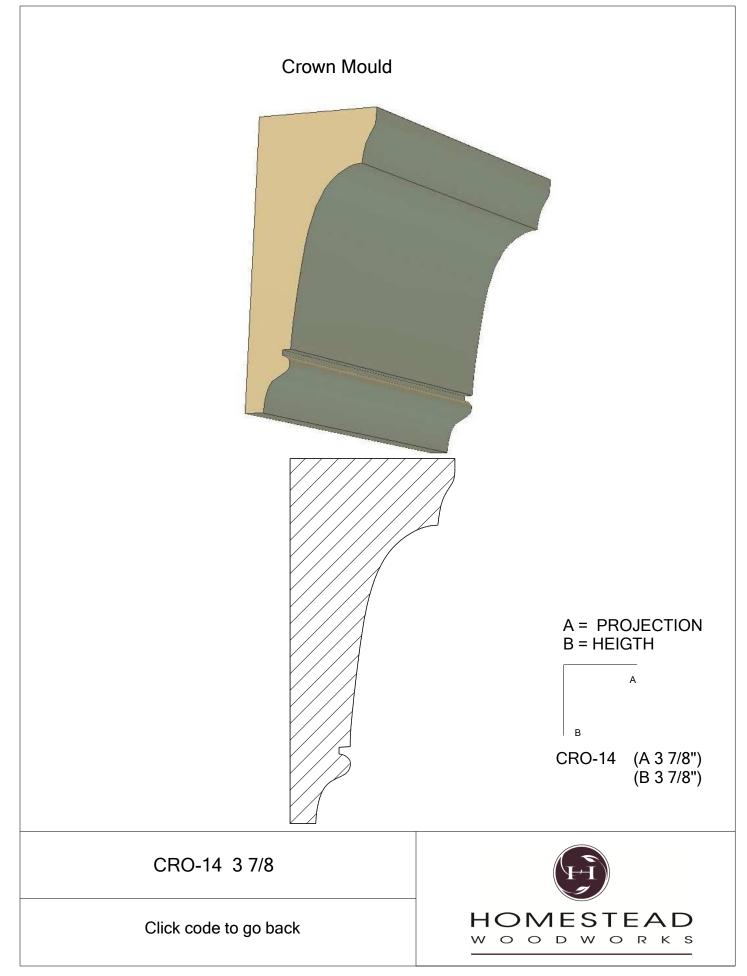

49    |
| Raised Panels  | 50    |
| Brick Mould    | 51    |
| Door Styles    | 53-54 |
|                |       |

Note: To view profile in full scale, click the item code to view

## www.hsww.ca

Homestead Woodworks 3575 Broadway ST. Hawkesville Ont. 519-699-4529





































































































## **Door Profile**



**FR-01** 



FR-02







**SR-02** 



SR-03

Press code to view full Scale







Press code to view full Scale

3575 Broadway St. Hawkesville ON N0B 2M0 T519.699.5390 F 519.699.5390 www.homesteadwoodworks.ca

## Door Sample

































































































































































































































































































































































































































3575 Broadway Street Hawkesville, Ontario N0B 1X0 519-699-4529