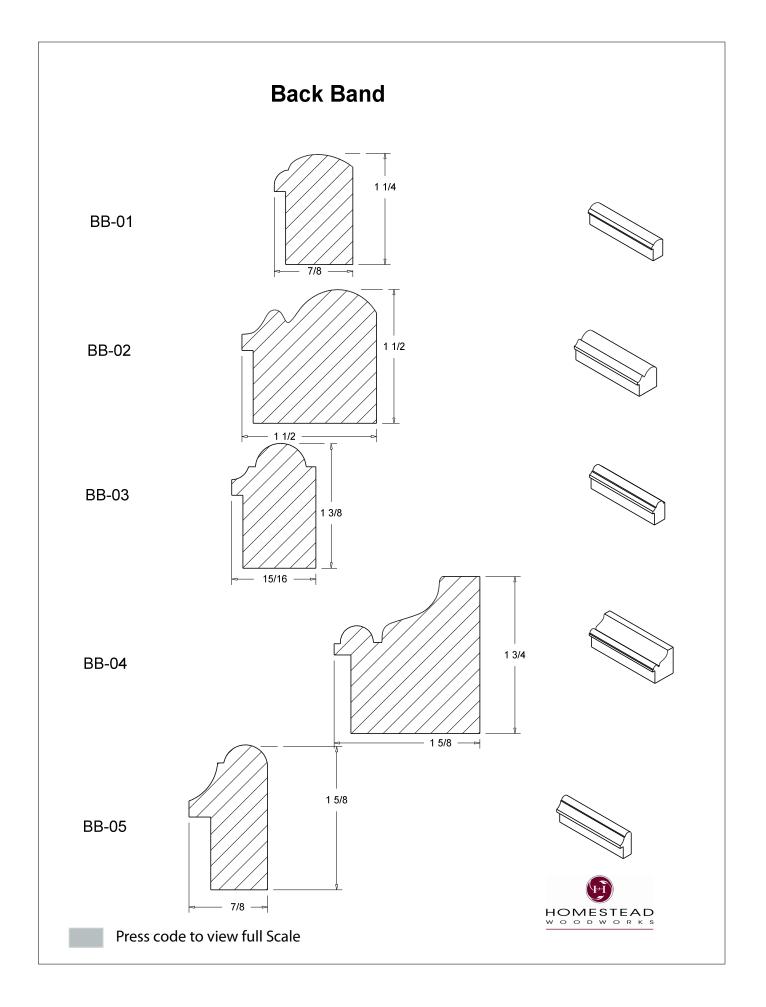

## *Custom* TRIM PACKAGES

Enhance The Look Of Your Home







www.hsww.ca

## **Table of Contents**

| Casing         | 1-13  |
|----------------|-------|
| Back Band      | 14-15 |
| Crown Mould    | 16-26 |
| Chair Rail     | 27-28 |
| Panel Mould    | 29-34 |
| Window Sill    | 35    |
| T & G Paneling | 36-37 |
| Hand Rail      | 38-42 |
| Base Board     | 43-44 |
| Door Stop      | 46    |
| Kitchen Door   | 47    |
| Plinth Blocks  | 48    |
| Shiplap        | 49    |
| Raised Panels  | 50    |
| Brick Mould    | 51    |
| Door Styles    | 53-54 |
|                |       |

Note: To view profile in full scale, click the item code to view

## www.hsww.ca

Homestead Woodworks 3575 Broadway ST. Hawkesville Ont. 519-699-4529





































































































## **Door Profile**



**FR-01** 



FR-02







**SR-02** 



SR-03

Press code to view full Scale







Press code to view full Scale

3575 Broadway St. Hawkesville ON N0B 2M0 T519.699.5390 F 519.699.5390 www.homesteadwoodworks.ca

## Door Sample

































































































































































































































































































































































































































3575 Broadway Street Hawkesville, Ontario N0B 1X0 519-69