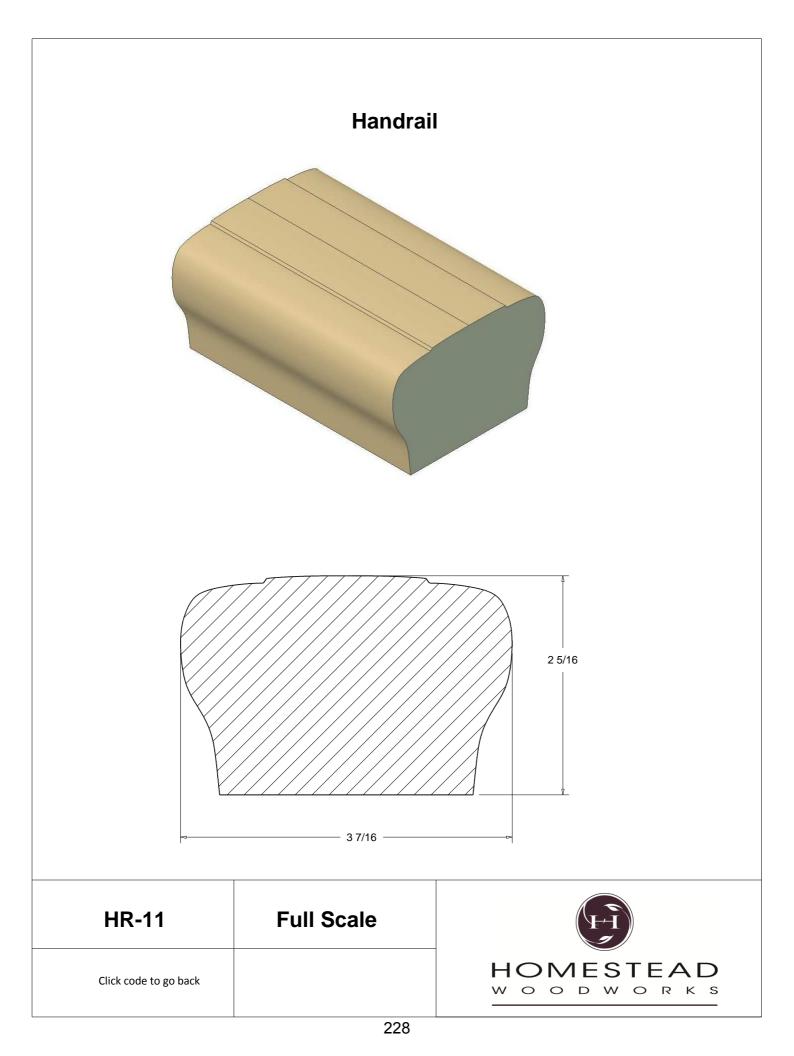

code to view

## www.hsww.ca

Homestead Woodworks 3575 Broadway ST. Hawkesville Ont. 519-699-4529





































































































## **Door Profile**



**FR-01** 



FR-02







**SR-02** 



SR-03

Press code to view full Scale







Press code to view full Scale

3575 Broadway St. Hawkesville ON N0B 2M0 T519.699.5390 F 519.699.5390 www.homesteadwoodworks.ca

## Door Sample

































































































































































































































































































































































































































3575 Broadway Street Hawkesville, Ontario N0B 1X0 519-699-4529