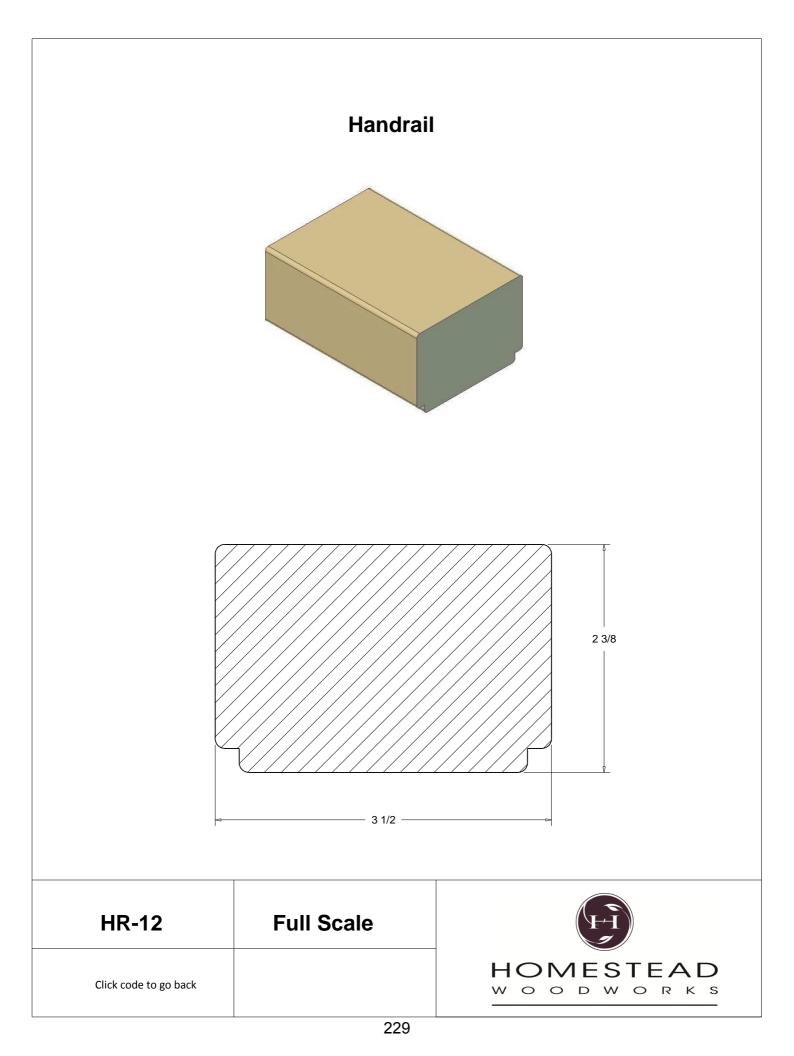

ode to view

## www.hsww.ca

Homestead Woodworks 3575 Broadway ST. Hawkesville Ont. 519-699-4529





































































































## **Door Profile**



**FR-01** 



FR-02







**SR-02** 



SR-03

Press code to view full Scale







Press code to view full Scale

3575 Broadway St. Hawkesville ON N0B 2M0 T519.699.5390 F 519.699.5390 www.homesteadwoodworks.ca

## Door Sample

































































































































































































































































































































































































































3575 Broadway Street Hawkesville, Ontario N0B 1X0 519-699-4529