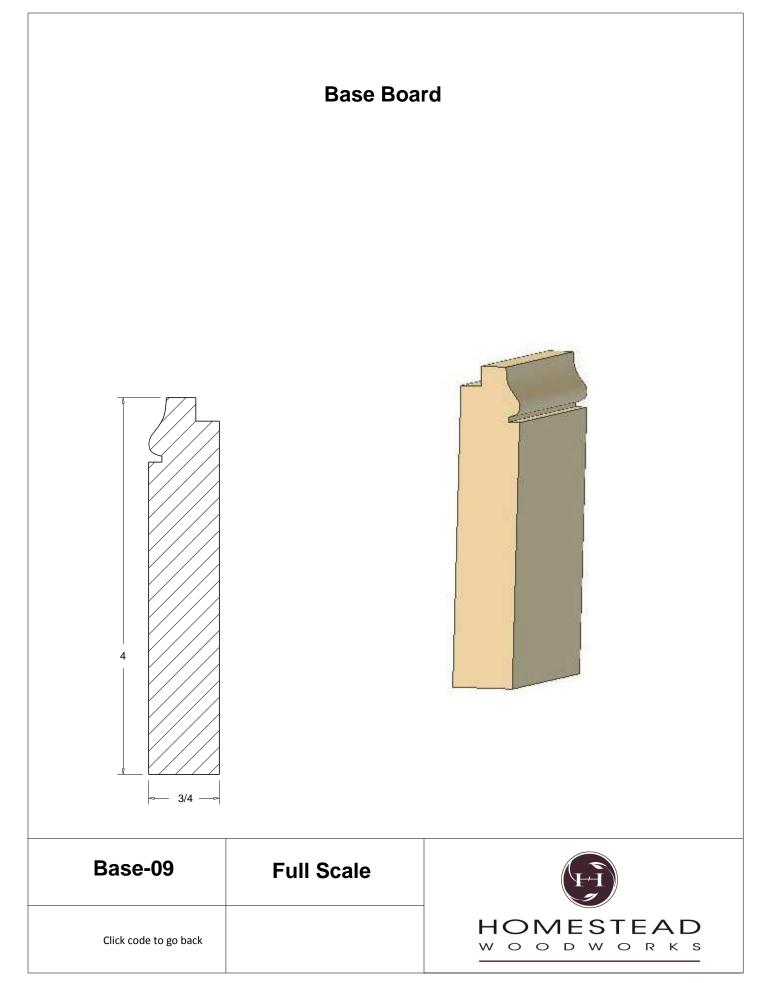

## **Table of Contents**

| Casing         | 1-13  |
|----------------|-------|
| Back Band      | 14-15 |
| Crown Mould    | 16-26 |
| Chair Rail     | 27-28 |
| Panel Mould    | 29-34 |
| Window Sill    | 35    |
| T & G Paneling | 36-37 |
| Hand Rail      | 38-42 |
| Base Board     | 43-44 |
| Door Stop      | 46    |
| Kitchen Door   | 47    |
| Plinth Blocks  | 48    |
| Shiplap        | 49    |
| Raised Panels  | 50    |
| Brick Mould    | 51    |
| Door Styles    | 53-54 |
|                |       |