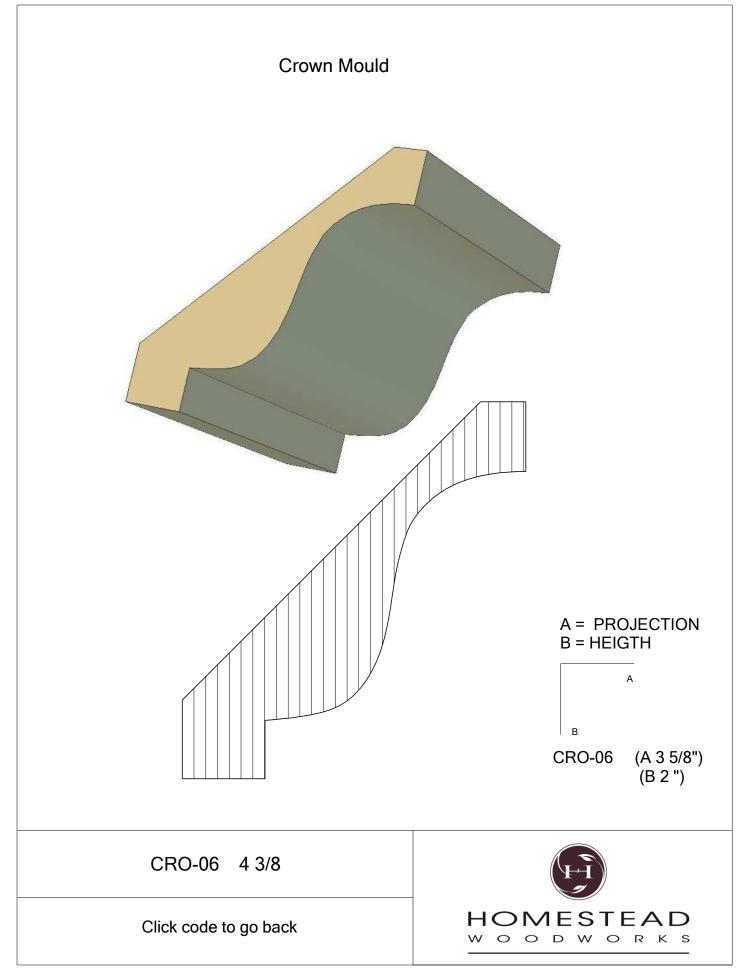

hiplap        | 49    |
| Raised Panels  | 50    |
| Brick Mould    | 51    |
| Door Styles    | 53-54 |
|                |       |

Note: To view profile in full scale, click the item code to view

## www.hsww.ca

Homestead Woodworks 3575 Broadway ST. Hawkesville Ont. 519-699-4529





































































































## **Door Profile**



**FR-01** 



FR-02







**SR-02** 



SR-03

Press code to view full Scale







Press code to view full Scale

3575 Broadway St. Hawkesville ON N0B 2M0 T519.699.5390 F 519.699.5390 www.homesteadwoodworks.ca

## Door Sample

































































































































































































































































































































































































































3575 Broadway Street Hawkesville, Ontario N0B 1X0 519-699-4529