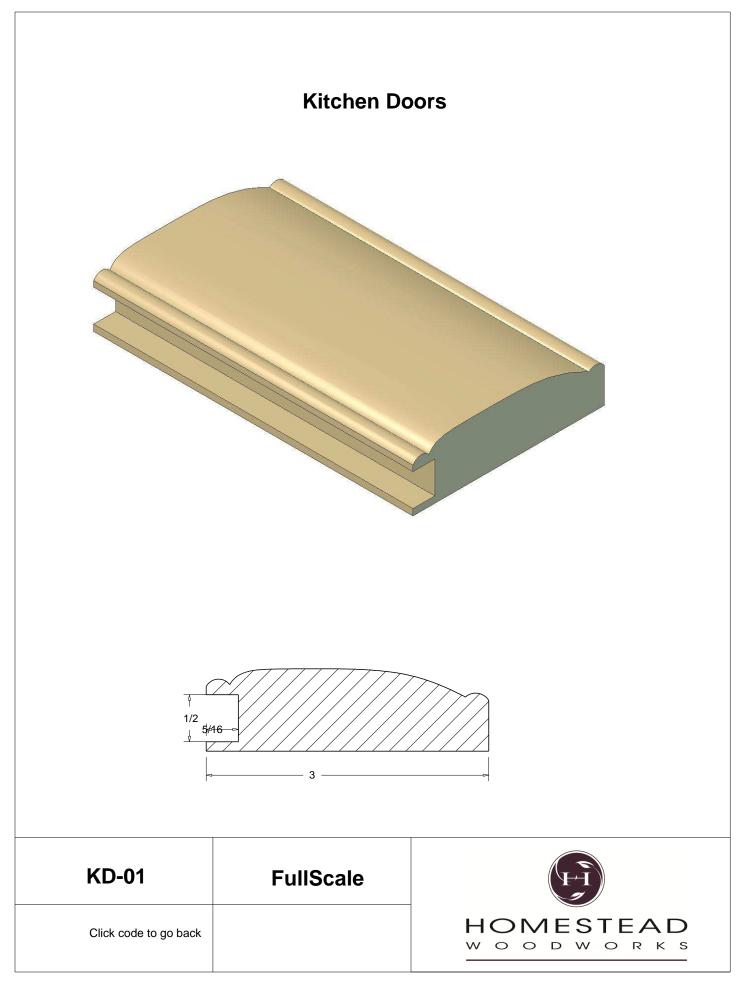

## **Table of Contents**

| Casing         | 1-13  |
|----------------|-------|
| Back Band      | 14-15 |
| Crown Mould    | 16-26 |
| Chair Rail     | 27-28 |
| Panel Mould    | 29-34 |
| Window Sill    | 35    |
| T & G Paneling | 36-37 |
| Hand Rail      | 38-42 |
| Base Board     | 43-44 |
| Door Stop      | 46    |
| Kitchen Door   | 47    |
| Plinth Blocks  | 48    |
| Shiplap        | 49    |
| Raised Panels  | 50    |
| Brick Mould    | 51    |
| Door Styles    | 53-54 |
|                |       |

Note: To view profile in full scale, click the item code to view