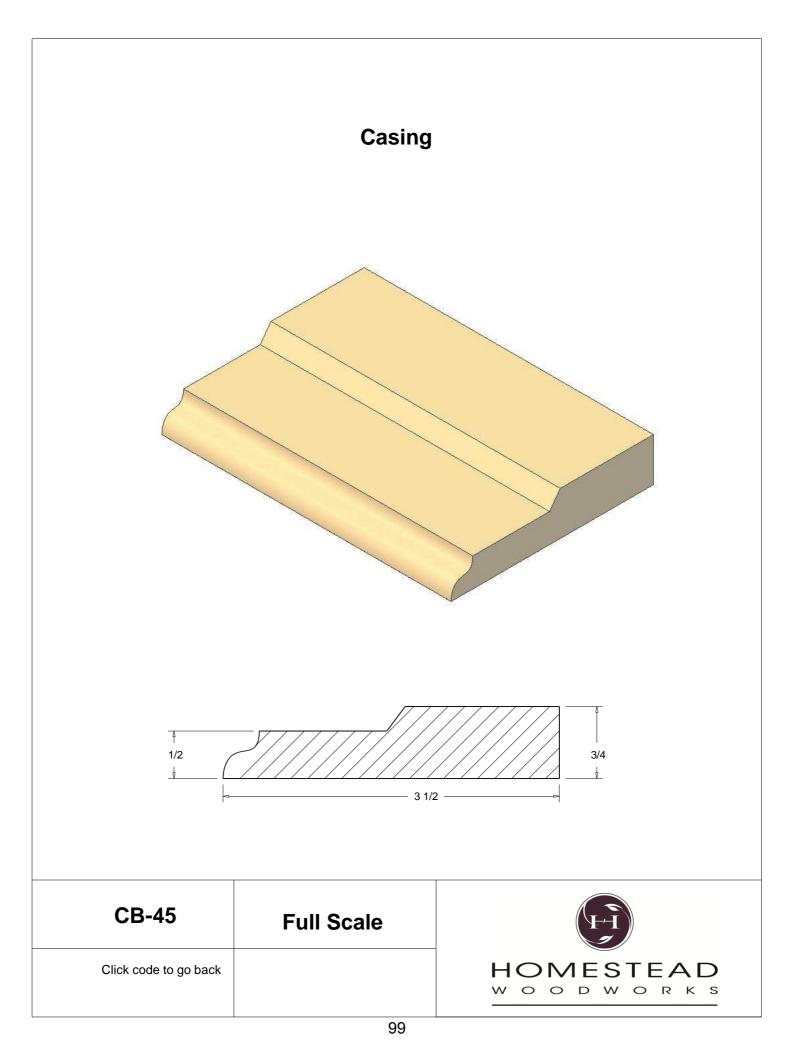

p      | 46    |
| Kitchen Door   | 47    |
| Plinth Blocks  | 48    |
| Shiplap        | 49    |
| Raised Panels  | 50    |
| Brick Mould    | 51    |
| Door Styles    | 53-54 |
|                |       |

Note: To view profile in full scale, click the item code to view

## www.hsww.ca

Homestead Woodworks 3575 Broadway ST. Hawkesville Ont. 519-699-4529





































































































## **Door Profile**



**FR-01** 



FR-02







**SR-02** 



SR-03

Press code to view full Scale







Press code to view full Scale

3575 Broadway St. Hawkesville ON N0B 2M0 T519.699.5390 F 519.699.5390 www.homesteadwoodworks.ca

## Door Sample

































































































































































































































































































































































































































3575 Broadway Street Hawkesville, Ontario N0B 1X0 519-699-4529