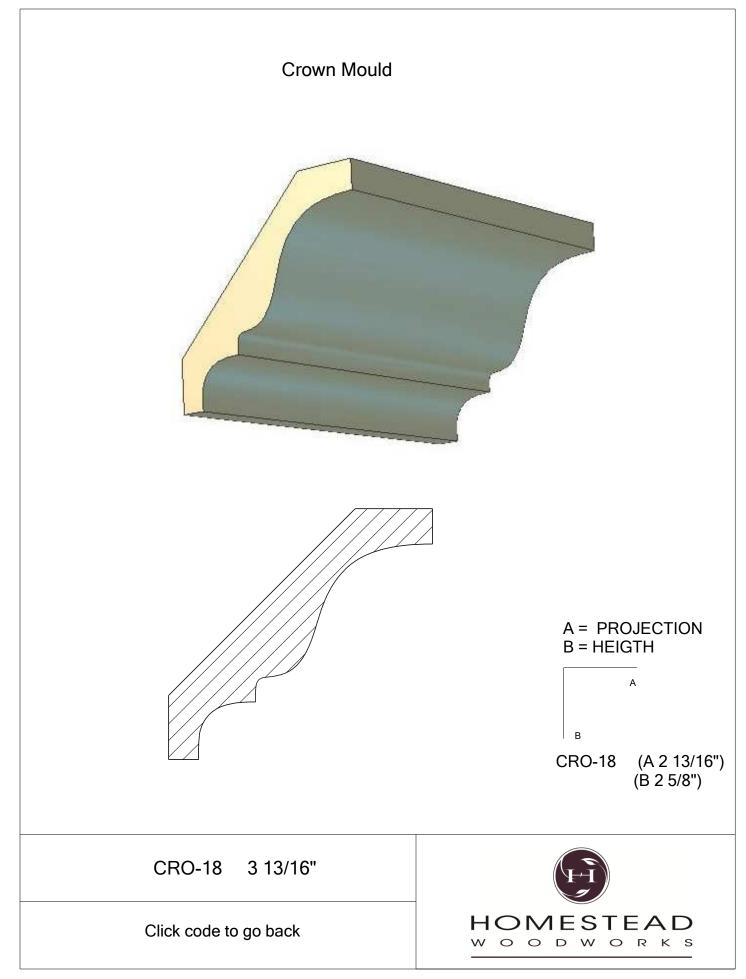

| Raised Panels  | 50    |
| Brick Mould    | 51    |
| Door Styles    | 53-54 |
|                |       |

Note: To view profile in full scale, click the item code to view

## www.hsww.ca

Homestead Woodworks 3575 Broadway ST. Hawkesville Ont. 519-699-4529





































































































## **Door Profile**



**FR-01** 



FR-02







**SR-02** 



SR-03

Press code to view full Scale







Press code to view full Scale

3575 Broadway St. Hawkesville ON N0B 2M0 T519.699.5390 F 519.699.5390 www.homesteadwoodworks.ca

## Door Sample

































































































































































































































































































































































































































3575 Broadway Street Hawkesville, Ontario N0B 1X0 519-699-4529