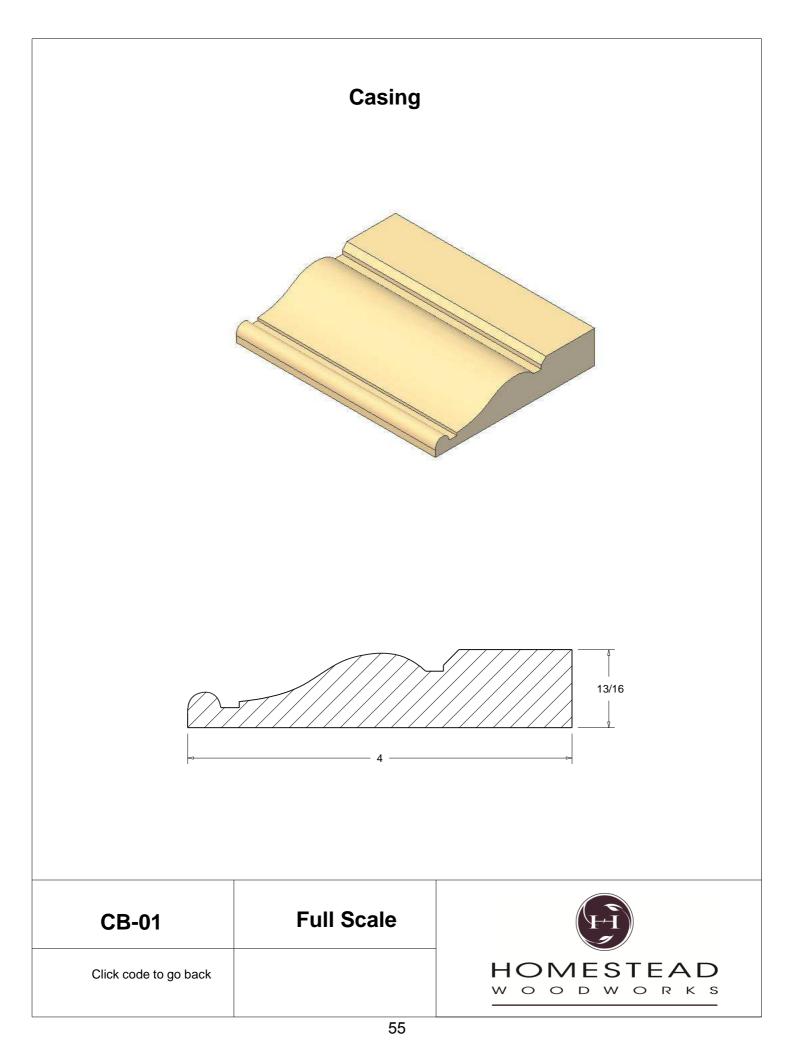

& G Paneling | 36-37 |
| Hand Rail      | 38-42 |
| Base Board     | 43-44 |
| Door Stop      | 46    |
| Kitchen Door   | 47    |
| Plinth Blocks  | 48    |
| Shiplap        | 49    |
| Raised Panels  | 50    |
| Brick Mould    | 51    |
| Door Styles    | 53-54 |
|                |       |

Note: To view profile in full scale, click the item code to view

## www.hsww.ca

Homestead Woodworks 3575 Broadway ST. Hawkesville Ont. 519-699-4529





































































































## **Door Profile**



**FR-01** 



FR-02







**SR-02** 



SR-03

Press code to view full Scale







Press code to view full Scale

3575 Broadway St. Hawkesville ON N0B 2M0 T519.699.5390 F 519.699.5390 www.homesteadwoodworks.ca

## Door Sample

































































































































































































































































































































































































































3575 Broadway Street Hawkesville, Ontario N0B 1X0 519-699-4529