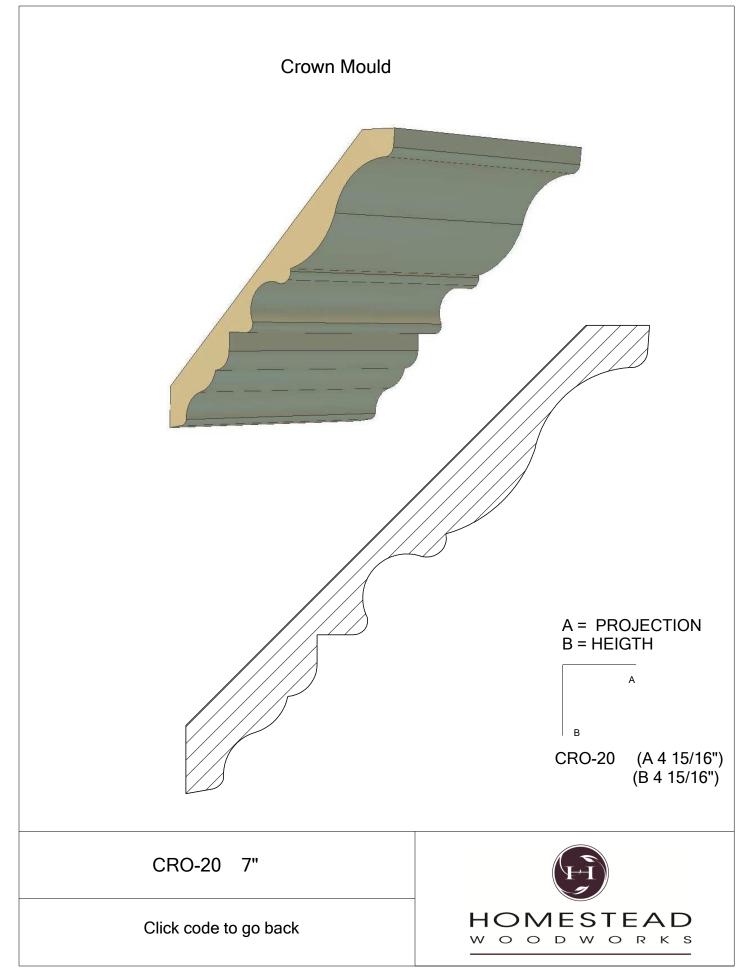

ised Panels  | 50    |
| Brick Mould    | 51    |
| Door Styles    | 53-54 |
|                |       |

Note: To view profile in full scale, click the item code to view

## www.hsww.ca

Homestead Woodworks 3575 Broadway ST. Hawkesville Ont. 519-699-4529





































































































## **Door Profile**



**FR-01** 



FR-02







**SR-02** 



SR-03

Press code to view full Scale







Press code to view full Scale

3575 Broadway St. Hawkesville ON N0B 2M0 T519.699.5390 F 519.699.5390 www.homesteadwoodworks.ca

## Door Sample

































































































































































































































































































































































































































3575 Broadway Street Hawkesville, Ontario N0B 1X0 519-699-4529