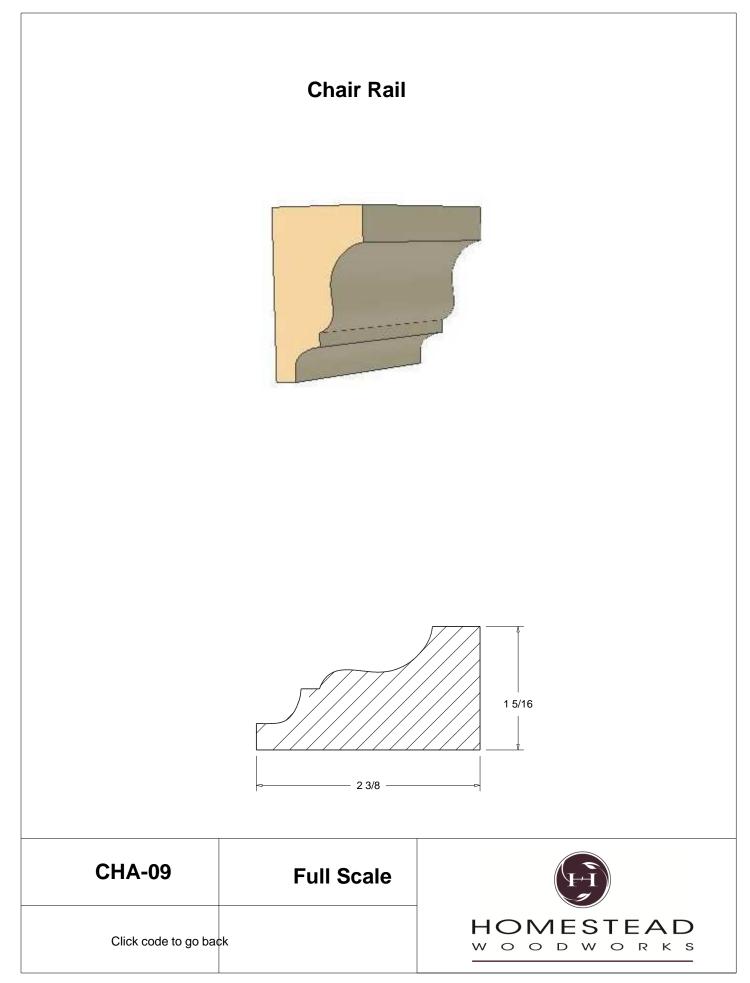

51    |
| Door Styles    | 53-54 |
|                |       |

Note: To view profile in full scale, click the item code to view

## www.hsww.ca

Homestead Woodworks 3575 Broadway ST. Hawkesville Ont. 519-699-4529





































































































## **Door Profile**



**FR-01** 



FR-02







**SR-02** 



SR-03

Press code to view full Scale







Press code to view full Scale

3575 Broadway St. Hawkesville ON N0B 2M0 T519.699.5390 F 519.699.5390 www.homesteadwoodworks.ca

## Door Sample

































































































































































































































































































































































































































3575 Broadway Street Hawkesville, Ontario N0B 1X0 519-699-4529