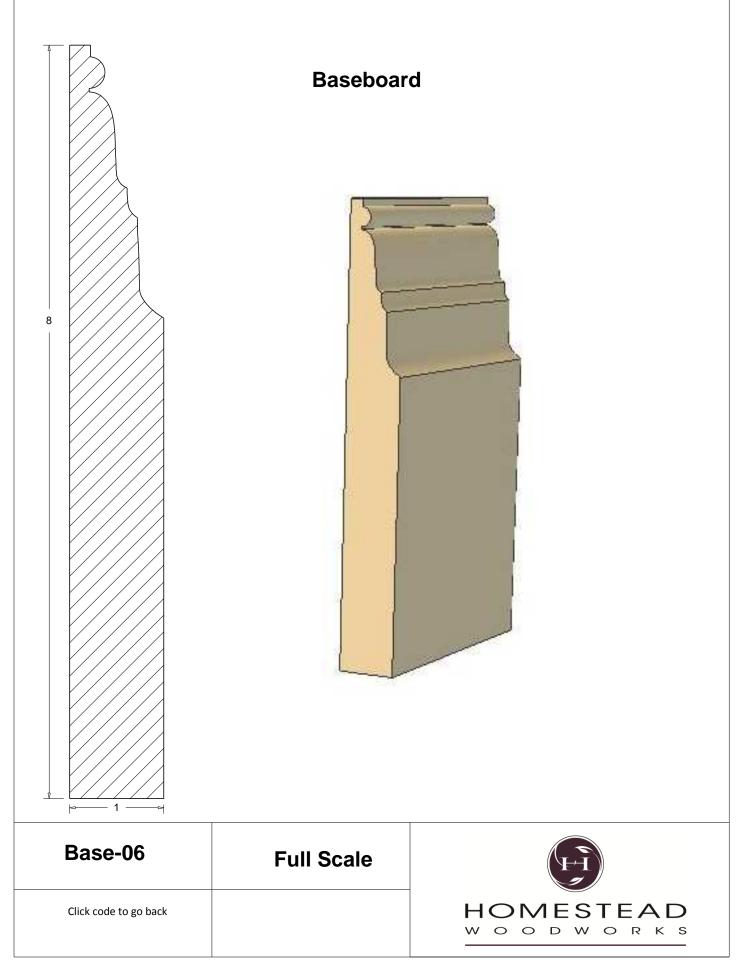

www.hsww.ca

Homestead Woodworks 3575 Broadway ST. Hawkesville Ont. 519-699-4529





































































































## **Door Profile**



**FR-01** 



FR-02







**SR-02** 



SR-03

Press code to view full Scale







Press code to view full Scale

3575 Broadway St. Hawkesville ON N0B 2M0 T519.699.5390 F 519.699.5390 www.homesteadwoodworks.ca

## Door Sample

































































































































































































































































































































































































































3575 Broadway Street Hawkesville, Ontario N0B 1X0 519-699-4529