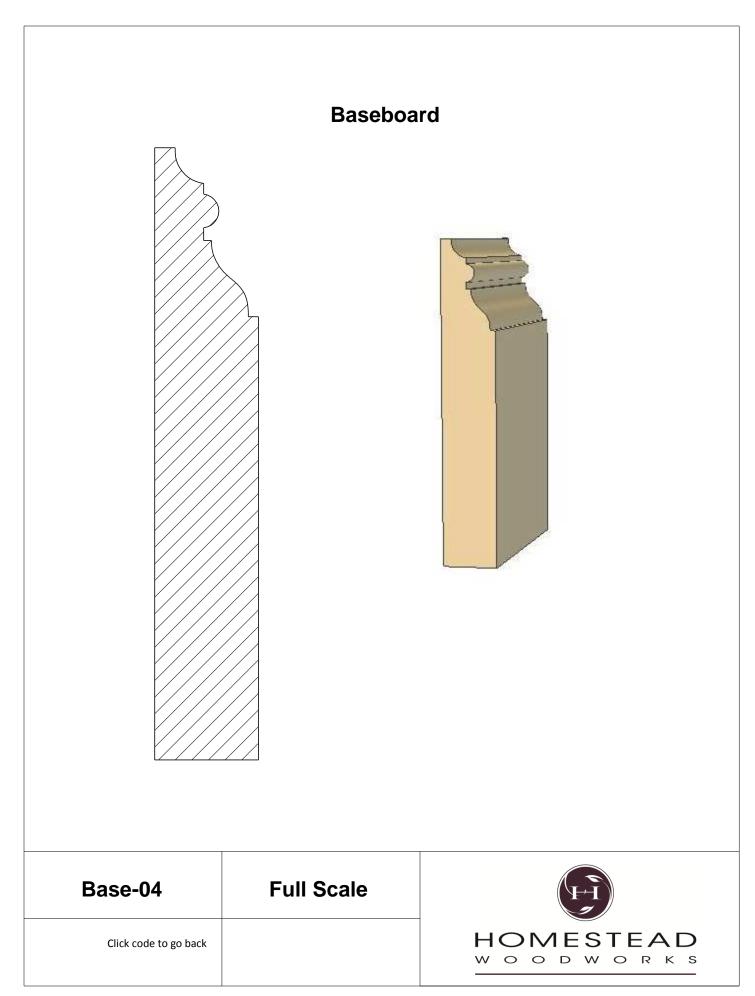

## **Table of Contents**

| Casing         | 1-13  |
|----------------|-------|
| Back Band      | 14-15 |
| Crown Mould    | 16-26 |
| Chair Rail     | 27-28 |
| Panel Mould    | 29-34 |
| Window Sill    | 35    |
| T & G Paneling | 36-37 |
| Hand Rail      | 38-42 |
| Base Board     | 43-44 |
| Door Stop      | 46    |
| Kitchen Door   | 47    |
| Plinth Blocks  | 48    |
| Shiplap        | 49    |
| Raised Panels  | 50    |
| Brick Mould    | 51    |
| Door Styles    | 53-54 |
|                |       |

Note: To view profile in full scale, click the item code to view