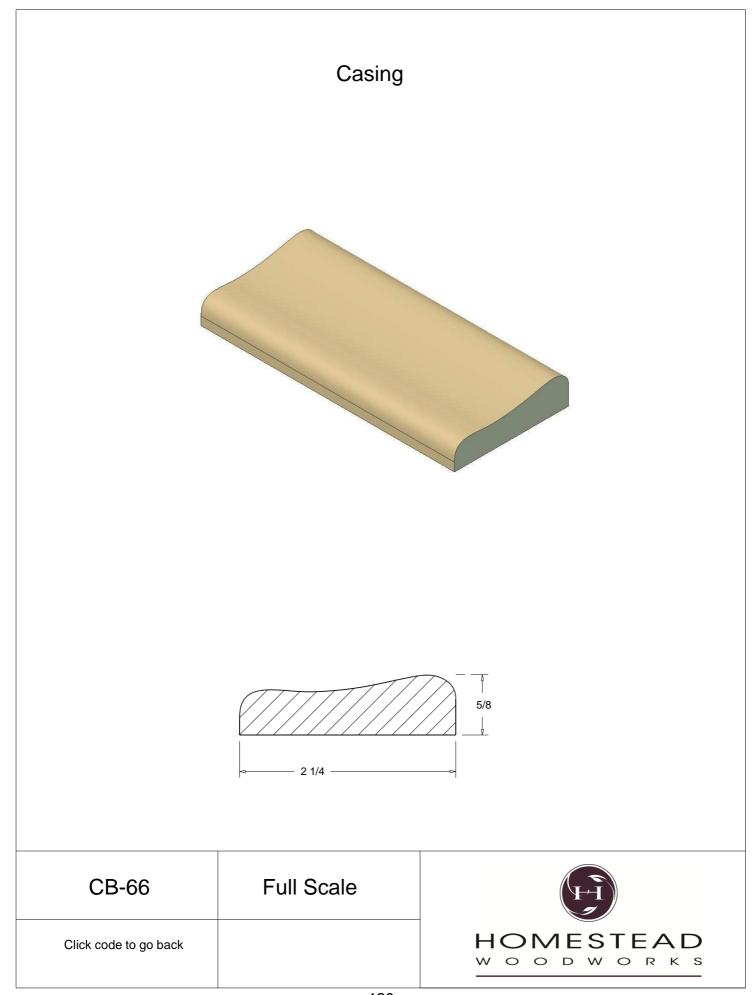

|
| Plinth Blocks  | 48    |
| Shiplap        | 49    |
| Raised Panels  | 50    |
| Brick Mould    | 51    |
| Door Styles    | 53-54 |
|                |       |

Note: To view profile in full scale, click the item code to view

## www.hsww.ca

Homestead Woodworks 3575 Broadway ST. Hawkesville Ont. 519-699-4529





































































































## **Door Profile**



**FR-01** 



FR-02







**SR-02** 



SR-03

Press code to view full Scale







Press code to view full Scale

3575 Broadway St. Hawkesville ON N0B 2M0 T519.699.5390 F 519.699.5390 www.homesteadwoodworks.ca

## Door Sample

































































































































































































































































































































































































































3575 Broadway Street Hawkesville, Ontario N0B 1X0 519-699-4529