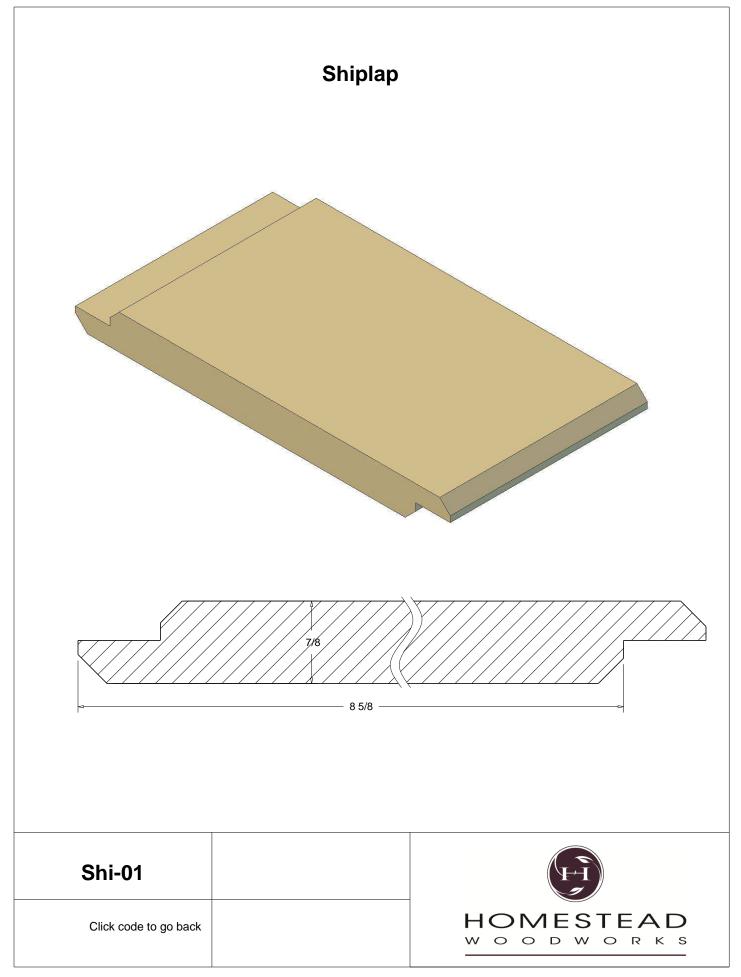

## **Table of Contents**

| Casing         | 1-13  |
|----------------|-------|
| Back Band      | 14-15 |
| Crown Mould    | 16-26 |
| Chair Rail     | 27-28 |
| Panel Mould    | 29-34 |
| Window Sill    | 35    |
| T & G Paneling | 36-37 |
| Hand Rail      | 38-42 |
| Base Board     | 43-44 |
| Door Stop      | 46    |
| Kitchen Door   | 47    |
| Plinth Blocks  | 48    |
| Shiplap        | 49    |
| Raised Panels  | 50    |
| Brick Mould    | 51    |
| Door Styles    | 53-54 |
|                |       |

Note: To view profile in full scale, click the item code to view