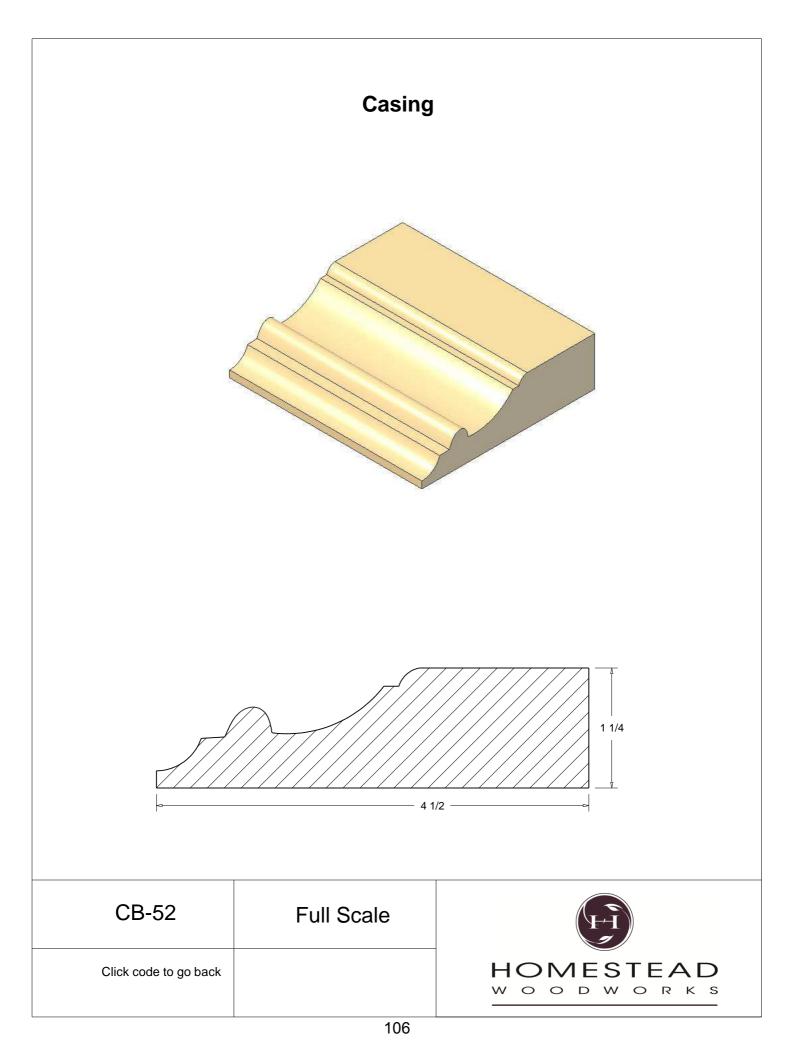

|
| Kitchen Door   | 47    |
| Plinth Blocks  | 48    |
| Shiplap        | 49    |
| Raised Panels  | 50    |
| Brick Mould    | 51    |
| Door Styles    | 53-54 |
|                |       |

Note: To view profile in full scale, click the item code to view

## www.hsww.ca

Homestead Woodworks 3575 Broadway ST. Hawkesville Ont. 519-699-4529





































































































## **Door Profile**



**FR-01** 



FR-02







**SR-02** 



SR-03

Press code to view full Scale







Press code to view full Scale

3575 Broadway St. Hawkesville ON N0B 2M0 T519.699.5390 F 519.699.5390 www.homesteadwoodworks.ca

## Door Sample

































































































































































































































































































































































































































3575 Broadway Street Hawkesville, Ontario N0B 1X0 519-699-4529